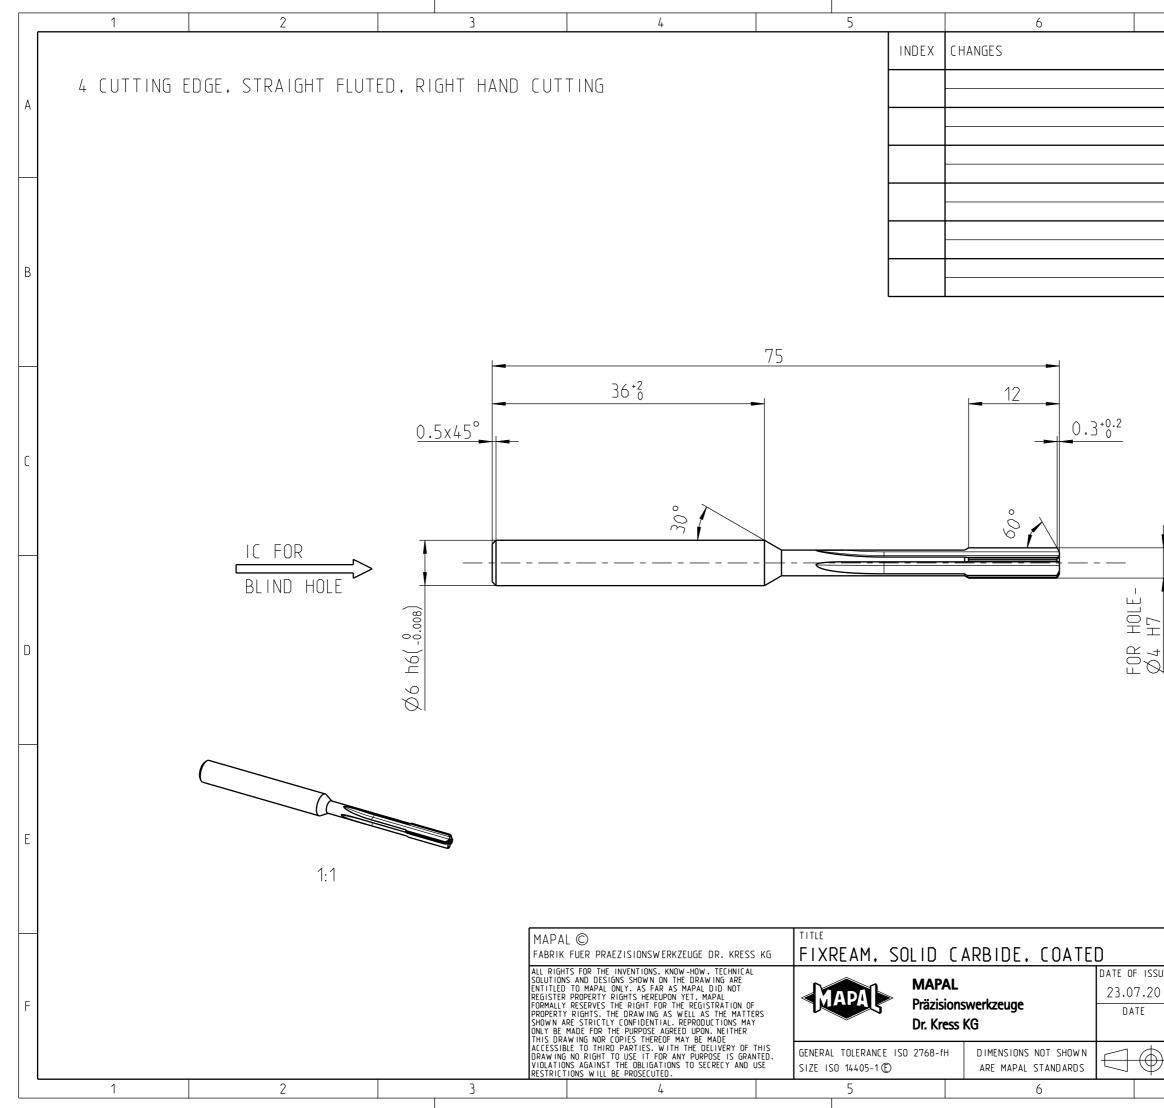

|                 | 7        |                          |        | 8         |                |          |
|-----------------|----------|--------------------------|--------|-----------|----------------|----------|
|                 |          |                          |        | DATE      | NAME           |          |
|                 |          |                          |        |           |                |          |
|                 |          |                          |        |           |                | Α        |
|                 |          |                          |        |           |                |          |
|                 |          |                          |        |           |                |          |
|                 |          |                          |        |           |                |          |
|                 |          |                          |        |           |                |          |
|                 |          |                          |        |           |                |          |
|                 |          |                          |        |           |                | В        |
|                 |          |                          |        |           |                |          |
|                 |          |                          |        |           |                |          |
|                 |          |                          |        |           |                |          |
|                 |          |                          |        |           |                | $\vdash$ |
|                 |          |                          |        |           |                |          |
|                 |          |                          |        |           |                |          |
|                 |          |                          |        |           |                | С        |
|                 |          |                          |        |           |                |          |
|                 |          |                          |        |           |                |          |
| ł               |          |                          |        |           |                |          |
| †               |          |                          |        |           |                |          |
| +               |          |                          |        |           |                |          |
|                 |          |                          |        |           |                |          |
| -<br>-<br>+     |          |                          |        |           |                |          |
| t<br>)          |          |                          |        |           |                | D        |
| ~               |          |                          |        |           |                |          |
|                 |          |                          |        |           |                |          |
|                 |          |                          |        |           |                |          |
|                 |          |                          |        |           |                |          |
|                 |          |                          |        |           |                |          |
|                 |          |                          |        |           |                |          |
|                 |          |                          |        |           |                | Ε        |
|                 |          |                          |        |           |                |          |
|                 |          |                          |        |           |                |          |
|                 |          |                          |        |           |                |          |
|                 |          |                          |        |           | FORMAT         | ┝        |
| SUE             | CREATED  | DOCUMENT                 |        |           | A 3<br>INDEX   |          |
| )               | WID      | 607444654-               | -000-0 | 0-ED1     |                |          |
|                 | APPROVED | MATERIAL NUMB            |        |           | ORIGIN         | F        |
|                 | SC ALE   | 3057074<br>TECHNICAL SPE |        | <u>ON</u> | W I D<br>SHEET |          |
| $\left \right $ | 2:1      | FXR50504.0               |        |           | 1/1            |          |
|                 | 7        |                          |        | 8         |                | 1        |
|                 |          |                          |        |           |                | -        |