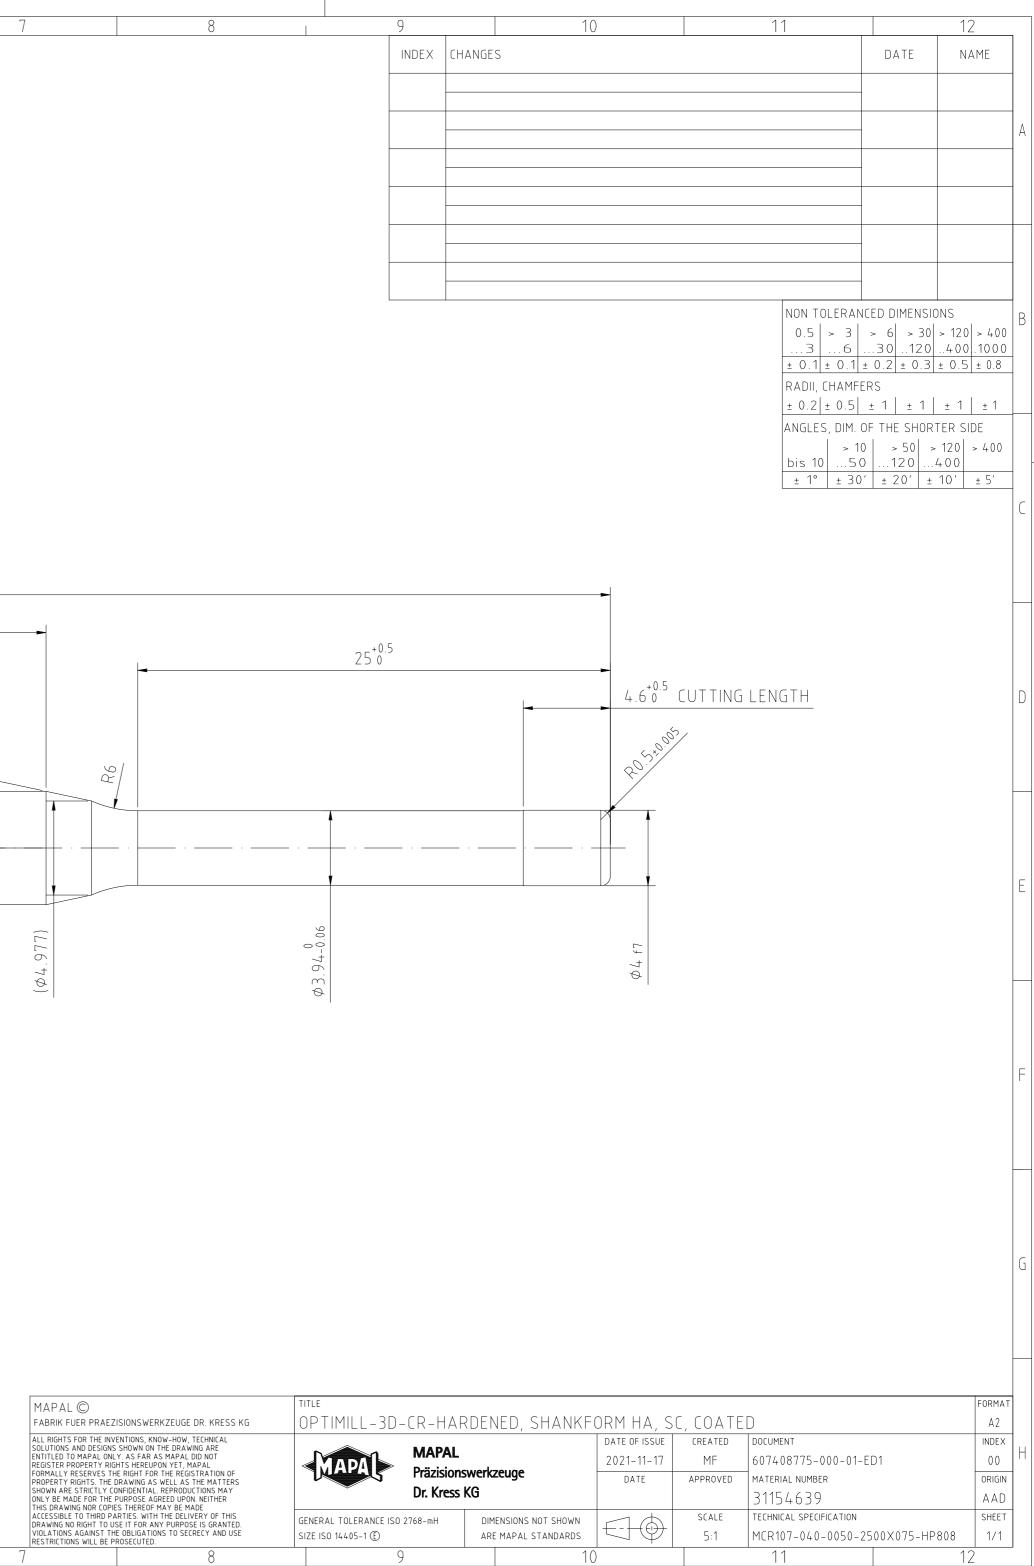

| · · · · · · · · · · · · · · · · · · · | 1 2                             | 3 | 4 | 5        | 6                                       |  |
|---------------------------------------|---------------------------------|---|---|----------|-----------------------------------------|--|
| A                                     |                                 |   |   |          |                                         |  |
| В                                     |                                 |   |   |          |                                         |  |
| C                                     | OPTIMILL-3D-CR-HARDENE<br>HP808 | ) |   |          |                                         |  |
|                                       |                                 | - |   |          | 75 <sub>±1</sub>                        |  |
|                                       |                                 | - |   | (45.154) |                                         |  |
| D                                     |                                 |   |   |          |                                         |  |
|                                       |                                 |   |   |          | 12°                                     |  |
| E                                     | \$90 h5                         |   |   |          | · · _ · _ · _ · _ · _ · _ · _ · _ · _ · |  |
| F                                     |                                 |   |   |          |                                         |  |
| G                                     | REGRINDING INFO                 |   |   |          |                                         |  |
|                                       | TIP                             | 0 |   |          |                                         |  |
|                                       | OUTER DIAMETER                  | 0 |   |          |                                         |  |
|                                       | FLUTE                           | 0 |   |          |                                         |  |
|                                       | ADDING OF WORKING LENGTH        | 0 |   |          |                                         |  |
|                                       | ADDING OF WORKING DIAMETER      | 0 |   |          |                                         |  |
| H                                     | DECOATING                       | 0 |   |          |                                         |  |
|                                       | ● YES ● OPTIONAL ○ NO           |   |   |          |                                         |  |
|                                       | 1 <u>2</u>                      | 3 | 4 | 5        | 6                                       |  |