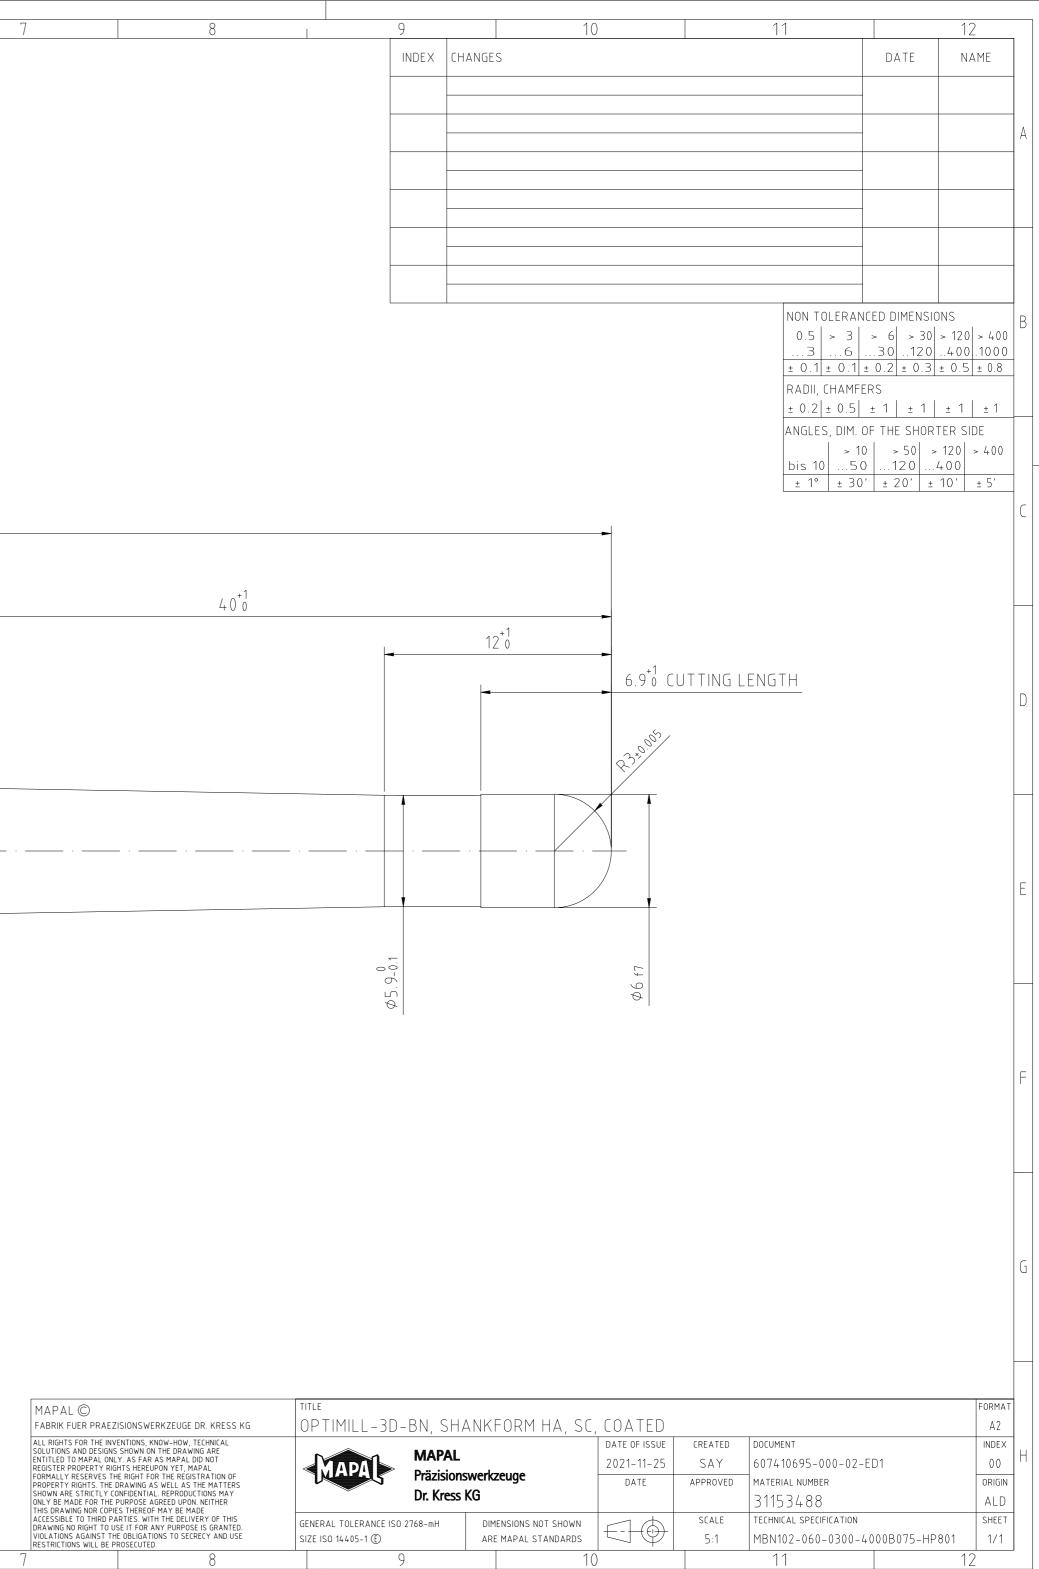

| Γ | 1 | 2                                                        |   | 3 | 4          |    | 5 |                                        | 6 |               |
|---|---|----------------------------------------------------------|---|---|------------|----|---|----------------------------------------|---|---------------|
|   |   |                                                          |   |   |            |    |   |                                        |   |               |
|   | A |                                                          |   |   |            |    |   |                                        |   |               |
|   | A |                                                          |   |   |            |    |   |                                        |   |               |
|   |   |                                                          |   |   |            |    |   |                                        |   |               |
|   |   |                                                          |   |   |            |    |   |                                        |   |               |
|   |   |                                                          |   |   |            |    |   |                                        |   |               |
|   | B |                                                          |   |   |            |    |   |                                        |   |               |
|   |   |                                                          |   |   |            |    |   |                                        |   |               |
|   |   |                                                          |   |   |            |    |   |                                        |   |               |
|   |   | OPTIMILL-3D-BN                                           |   |   |            |    |   |                                        |   |               |
|   | C | HP801                                                    | - |   |            |    |   |                                        |   | 75±1          |
|   |   |                                                          | - |   | <br>(32.35 | 9) |   |                                        |   | )L LENGTH 73  |
|   | _ |                                                          |   |   |            |    |   |                                        | - |               |
|   |   |                                                          |   |   |            |    |   |                                        |   |               |
|   | D |                                                          |   |   |            |    |   | ٩.                                     |   | <u>~</u>      |
|   |   |                                                          |   |   |            |    |   | ~~~~~~~~~~~~~~~~~~~~~~~~~~~~~~~~~~~~~~ |   | 0.10<br>+0.10 |
|   | _ |                                                          |   |   |            |    |   |                                        |   |               |
|   |   | \$ \$ \$ \$ \$ \$ \$ \$ \$ \$ \$ \$ \$ \$ \$ \$ \$ \$ \$ |   | · | <br>       | ·  |   |                                        | [ |               |
|   | E |                                                          |   |   |            |    |   |                                        |   |               |
|   |   | <u>+</u>                                                 |   |   |            |    |   |                                        |   |               |
| - | _ | MN-30.46-65                                              |   |   |            |    |   |                                        |   |               |
|   |   |                                                          |   |   |            |    |   |                                        |   |               |
|   | F |                                                          |   |   |            |    |   |                                        |   |               |
|   |   |                                                          |   |   |            |    |   |                                        |   |               |
| - | _ |                                                          |   |   |            |    |   |                                        |   |               |
|   |   | REGRINDING INFO                                          | • | - |            |    |   |                                        |   |               |
|   | G | TIP                                                      |   |   |            |    |   |                                        |   |               |
|   |   | OUTER DIAMETER                                           | 0 |   |            |    |   |                                        |   |               |
|   | _ |                                                          | 0 |   |            |    |   |                                        |   |               |
|   |   | ADDING OF WORKING LENGTH                                 | • |   |            |    |   |                                        |   |               |
|   | Н | ADDING OF WORKING DIAMETER                               | 0 |   |            |    |   |                                        |   |               |
|   |   | DECOATING<br>● YES ● OPTIONAL ○ NO                       |   |   |            |    |   |                                        |   |               |