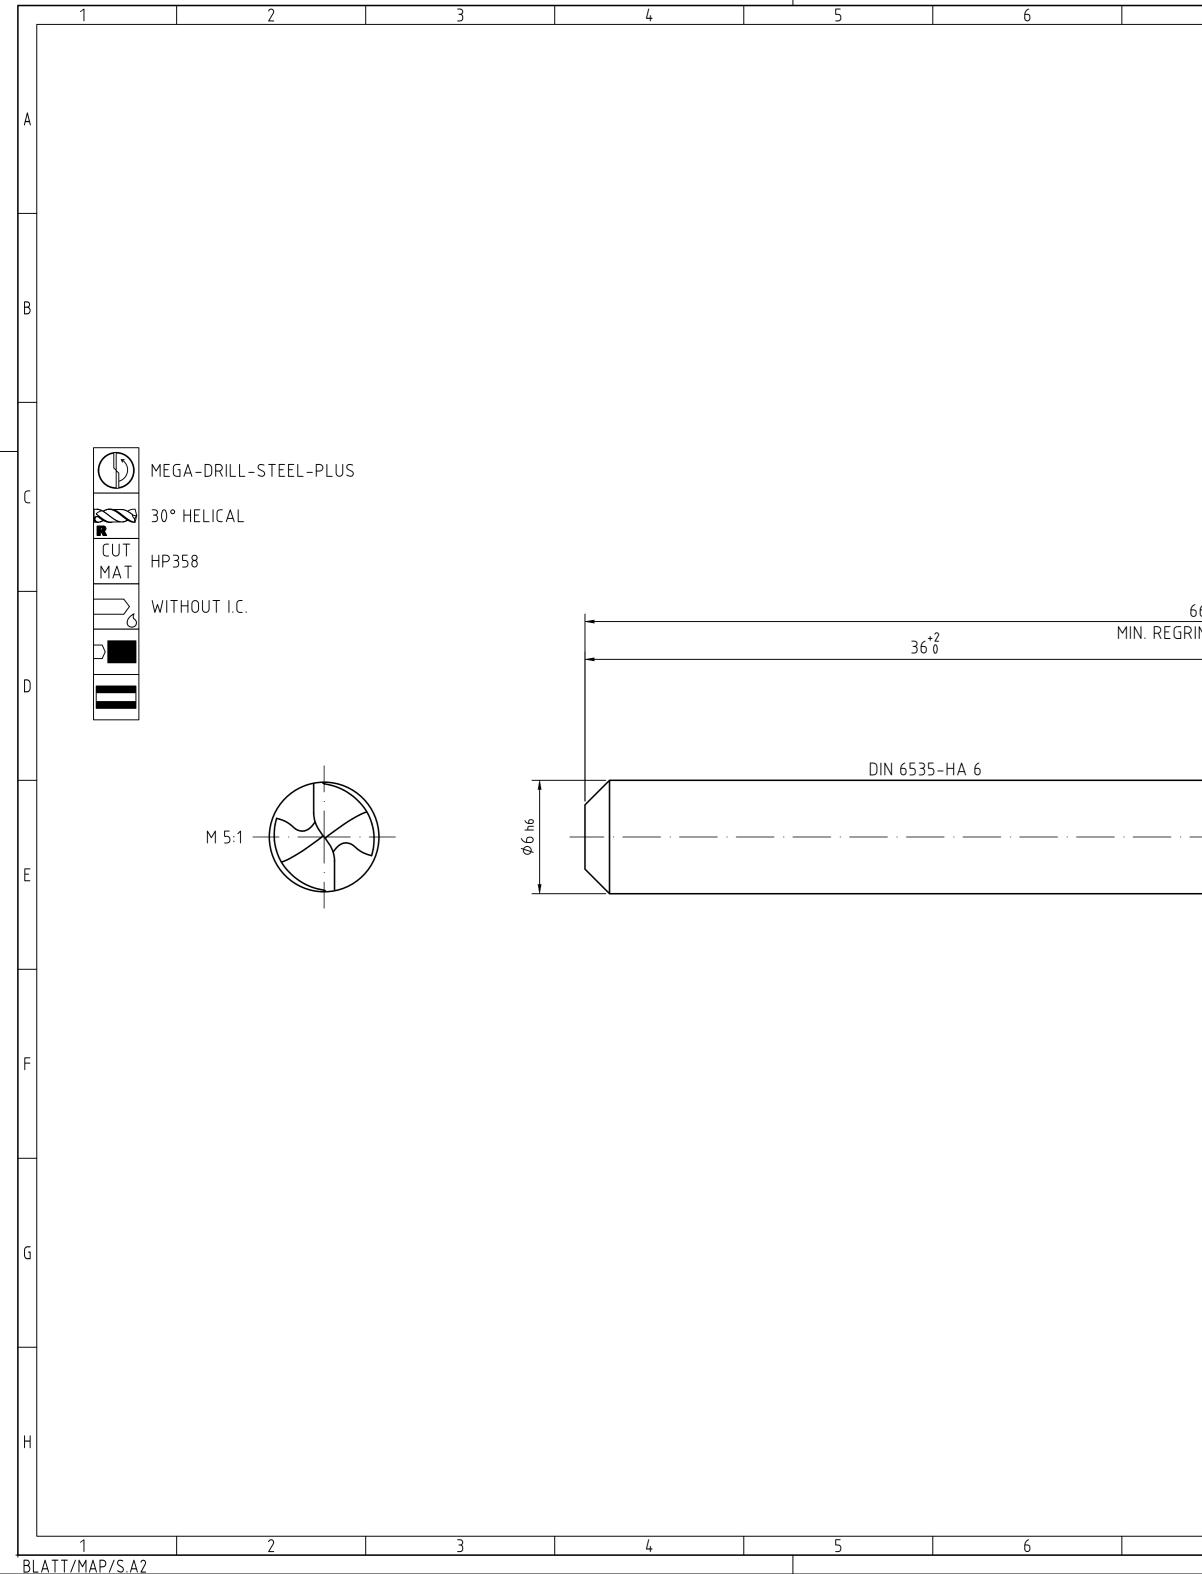

| 7                                                                               |                                                                                                                                            | 8                                                                                 |                   | 9     |                                             | 10                 |          | 11                                                             |                                      | 12                                            | ,      |
|---------------------------------------------------------------------------------|--------------------------------------------------------------------------------------------------------------------------------------------|-----------------------------------------------------------------------------------|-------------------|-------|---------------------------------------------|--------------------|----------|----------------------------------------------------------------|--------------------------------------|-----------------------------------------------|--------|
|                                                                                 |                                                                                                                                            |                                                                                   |                   | INDEX | CHANGES                                     |                    |          |                                                                | DATE                                 | NAME                                          |        |
|                                                                                 |                                                                                                                                            |                                                                                   |                   |       |                                             |                    |          |                                                                |                                      |                                               | A      |
|                                                                                 |                                                                                                                                            |                                                                                   |                   |       |                                             |                    |          |                                                                |                                      |                                               |        |
|                                                                                 |                                                                                                                                            |                                                                                   |                   |       |                                             |                    |          |                                                                |                                      |                                               |        |
|                                                                                 |                                                                                                                                            |                                                                                   |                   |       |                                             |                    |          |                                                                |                                      |                                               |        |
|                                                                                 |                                                                                                                                            |                                                                                   |                   |       |                                             |                    |          |                                                                |                                      |                                               |        |
|                                                                                 |                                                                                                                                            |                                                                                   |                   |       |                                             |                    |          | NON TOLERAN<br>0.5 > 3<br>36<br>± 0.1 ± 0.1<br>RADII, CHAMFI   | > 6 > 30<br>30120<br>± 0.2 ± 0.3 :   | NS<br>> 120 > 400<br>400 .1000<br>± 0.5 ± 0.8 | В      |
|                                                                                 |                                                                                                                                            |                                                                                   |                   |       |                                             |                    |          | ± 0.2 ± 0.5                                                    | ± 1   ± 1                            |                                               |        |
|                                                                                 |                                                                                                                                            |                                                                                   |                   |       |                                             |                    |          | bis 1050                                                       | 0 <mark>&gt; 50 &gt;</mark><br>01204 | 120 > 400<br>400                              |        |
|                                                                                 |                                                                                                                                            |                                                                                   |                   |       |                                             |                    |          | <u>± 1° ± 30</u>                                               | ' ± 20' ±                            | 10' ± 5'                                      | С      |
|                                                                                 |                                                                                                                                            |                                                                                   |                   |       |                                             |                    |          |                                                                |                                      |                                               |        |
|                                                                                 |                                                                                                                                            |                                                                                   |                   |       |                                             |                    |          |                                                                |                                      |                                               |        |
| 66±1.5<br>RIND LENGT                                                            | H 56                                                                                                                                       |                                                                                   | 28±               |       |                                             |                    |          |                                                                |                                      |                                               |        |
|                                                                                 |                                                                                                                                            |                                                                                   | 20±               | (20)  |                                             |                    |          |                                                                |                                      |                                               | D      |
|                                                                                 |                                                                                                                                            | -                                                                                 |                   |       |                                             | (1.                | 056)     |                                                                |                                      |                                               |        |
|                                                                                 |                                                                                                                                            |                                                                                   |                   |       |                                             |                    |          |                                                                |                                      |                                               |        |
|                                                                                 |                                                                                                                                            |                                                                                   |                   |       |                                             |                    |          |                                                                |                                      |                                               |        |
| · _                                                                             | - ·                                                                                                                                        |                                                                                   |                   |       |                                             |                    |          |                                                                |                                      |                                               |        |
|                                                                                 |                                                                                                                                            |                                                                                   |                   |       |                                             |                    |          |                                                                |                                      |                                               | E      |
|                                                                                 |                                                                                                                                            |                                                                                   |                   |       |                                             |                    |          |                                                                |                                      |                                               |        |
|                                                                                 |                                                                                                                                            |                                                                                   |                   |       | 8<br>7<br>2                                 |                    |          |                                                                |                                      |                                               |        |
|                                                                                 |                                                                                                                                            |                                                                                   |                   |       | φ5.8 m7                                     |                    |          |                                                                |                                      |                                               |        |
|                                                                                 |                                                                                                                                            |                                                                                   |                   |       |                                             |                    |          |                                                                |                                      |                                               | F      |
|                                                                                 |                                                                                                                                            |                                                                                   |                   |       |                                             |                    |          |                                                                |                                      |                                               |        |
|                                                                                 |                                                                                                                                            |                                                                                   |                   |       |                                             |                    |          |                                                                |                                      |                                               |        |
|                                                                                 |                                                                                                                                            |                                                                                   |                   |       |                                             |                    |          |                                                                |                                      |                                               |        |
|                                                                                 |                                                                                                                                            |                                                                                   |                   |       |                                             |                    |          |                                                                |                                      |                                               | G      |
|                                                                                 |                                                                                                                                            |                                                                                   |                   |       |                                             |                    |          |                                                                |                                      |                                               |        |
|                                                                                 |                                                                                                                                            |                                                                                   |                   |       |                                             |                    |          |                                                                |                                      |                                               |        |
| MAPAL                                                                           | <u>م</u>                                                                                                                                   |                                                                                   | TITLE             |       |                                             |                    |          |                                                                |                                      | FORMAT                                        |        |
| FABRIK FUEL<br>ALL RIGHTS FO<br>SOLUTIONS AN                                    | R PRAEZISIONSWERKZE<br>DR THE INVENTIONS, KNOW-H<br>D DESIGNS SHOWN ON THE D                                                               | IOW, TECHNICAL<br>RAWING ARE                                                      |                   |       | L-PLUS, SHANKFO                             | DRM HA, COA        |          | DOCUMENT                                                       |                                      | A2<br>INDEX                                   |        |
| ENTITLED TO M<br>REGISTER PROF<br>FORMALLY RES<br>PROPERTY RIG<br>SHOWN ARE ST  | IAPAL ONLY. AS FAR AS MA<br>PERTY RIGHTS HEREUPON YE<br>SERVES THE RIGHT FOR THE<br>HTS. THE DRAWING AS WELL<br>TRICTLY CONFIDENTIAL. REPF | PAL DID NOT<br>ET, MAPAL<br>REGISTRATION OF<br>. AS THE MATTERS<br>RODUCTIONS MAY | MAPAL             |       | AL<br>ionswerkzeuge<br>ess KG               | 2022-11-11<br>DATE | APPROVED | 607842398-000-00-                                              | -ED1                                 | 00<br>ORIGIN                                  | H <br> |
| ONLY BE MADE<br>This drawing<br>Accessible to<br>Drawing no ri<br>Violations ac | FOR THE PURPOSE AGREED<br>NOR COPIES THEREOF MAY E<br>D THIRD PARTIES. WITH THE<br>IGHT TO USE IT FOR ANY PU<br>GAINST THE OBLIGATIONS TO  | UPON. NEITHER<br>BE MADE<br>DELIVERY OF THIS<br>RPOSE IS GRANTED.                 | GENERAL TOLERANCE |       | DIMENSIONS NOT SHOWN<br>ARE MAPAL STANDARDS | ⊕                  | SCALE    | <b>30801171</b><br>TECHNICAL SPECIFICATION<br>SCD600-0580-2-2- | זכסט געאאא                           | ALD<br>SHEET<br>58 1/1                        |        |
| RESTRICTIONS                                                                    | WILL BE PROSECUTED.                                                                                                                        | 8                                                                                 |                   | 9     |                                             | 10<br>10           | ۱،ر      | 11                                                             |                                      | 12                                            | i      |