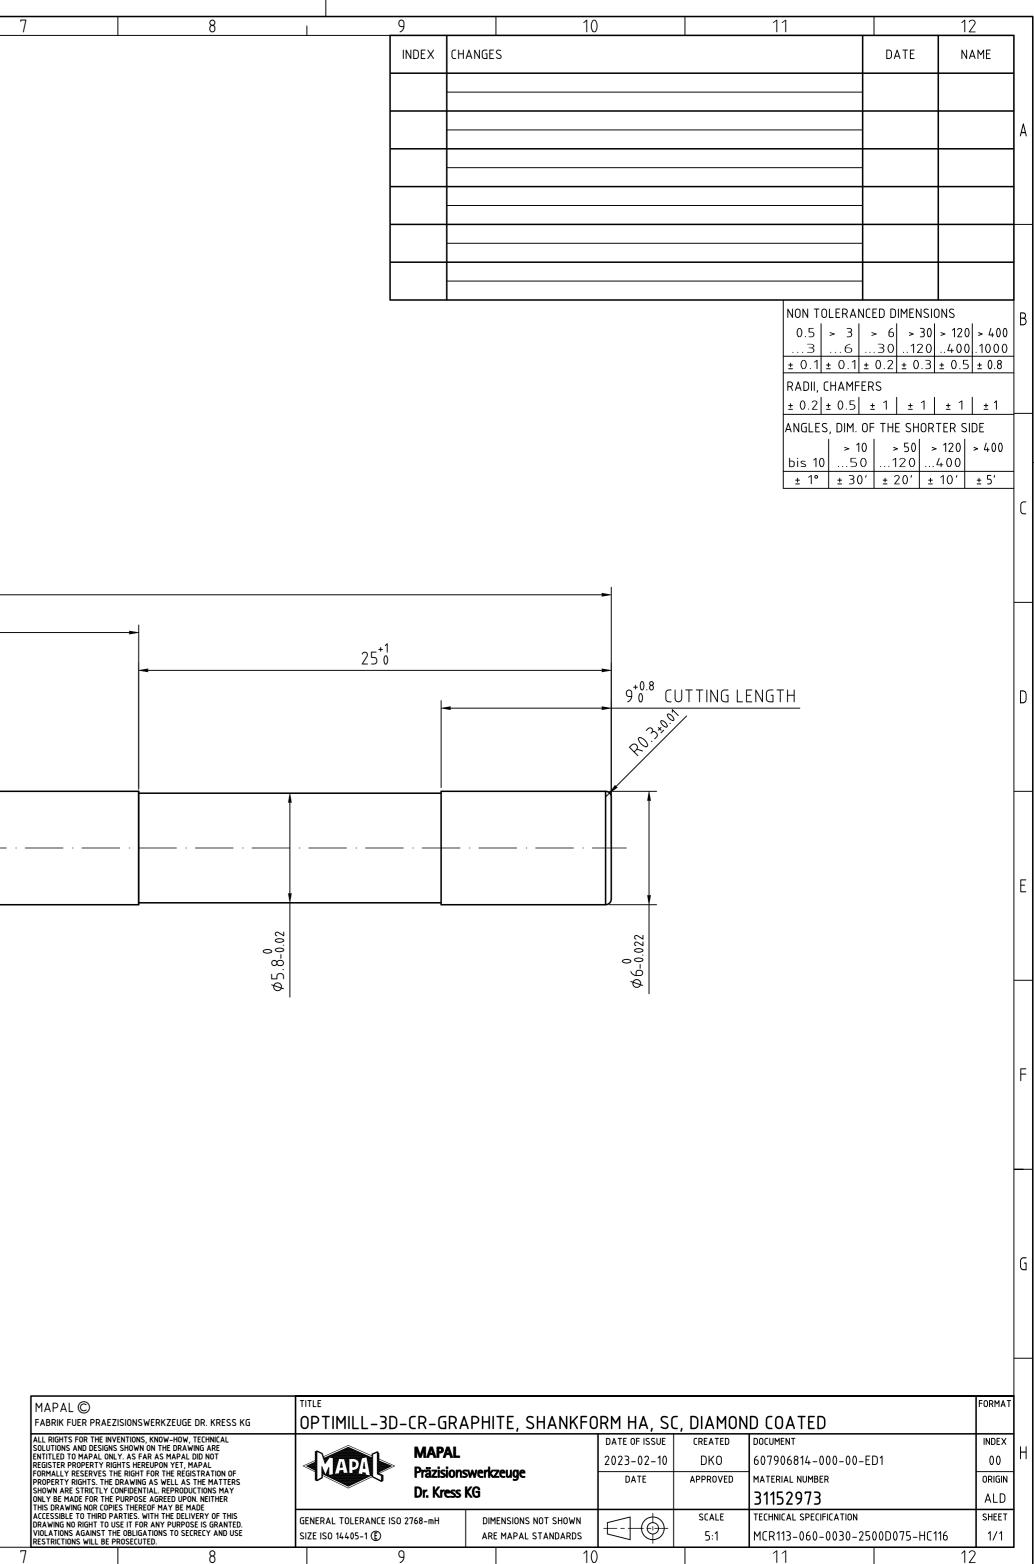

| A        | 1           | 2                          |      | 3 | 4         |   | 5    | 6    |  |
|----------|-------------|----------------------------|------|---|-----------|---|------|------|--|
| В        |             |                            |      |   |           |   |      |      |  |
| C        |             | OPTIMILL-3D-CR-GRAPHITE    | ,Z=3 |   |           |   |      | 76.  |  |
|          |             |                            | -    |   |           |   |      | 75±1 |  |
|          |             |                            | -    |   |           |   | (50) | <br> |  |
| D        |             |                            |      |   |           |   |      |      |  |
| E        |             | de h5                      |      |   | <br>- · · |   |      | <br> |  |
|          |             |                            |      |   |           |   |      |      |  |
| F        |             |                            |      |   |           |   |      |      |  |
|          |             | REGRINDING INFO            |      |   |           |   |      |      |  |
|          | -           | TIP                        | 0    |   |           |   |      |      |  |
| G        | -           | OUTER DIAMETER             | 0    |   |           |   |      |      |  |
|          | -           | FLUTE                      | 0    |   |           |   |      |      |  |
|          | -           | ADDING OF WORKING LENGTH   | 0    |   |           |   |      |      |  |
|          | -           | ADDING OF WORKING DIAMETER | 0    |   |           |   |      |      |  |
| Н        | -           | DECOATING                  | 0    |   |           |   |      |      |  |
|          | L           | ● YES ● OPTIONAL O NO      | 1    | I |           |   |      |      |  |
|          | 1           | 2                          |      | 2 |           | 1 | 5    | 6    |  |
| L<br>BLA | I<br>ATT/MA | Z <br>\P/S.A2              |      | 3 | 4         |   | ز    | 6    |  |