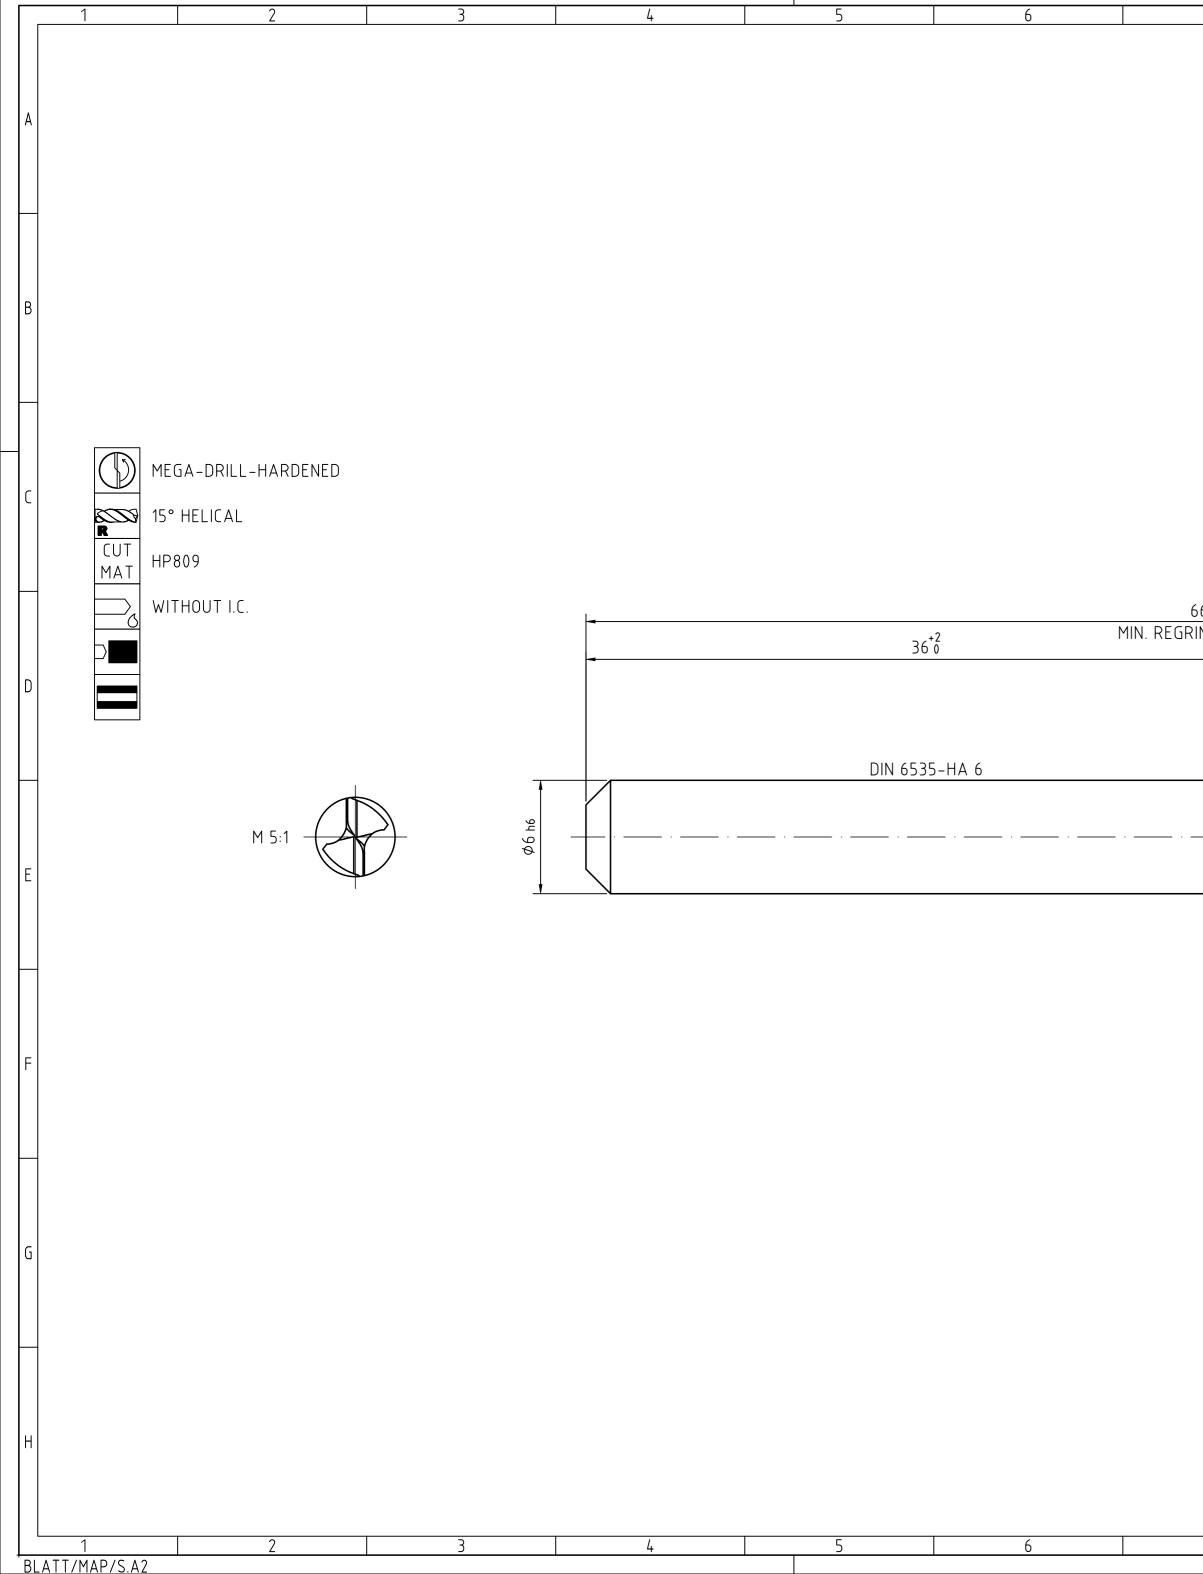

| 7 8                                                                                                                                                                                                                                                                                                                                                                                                                                                                                                                                                                                                                                                                                                                                                               |                                                                          | 9                                       |                                                                                           | 10            |                                         | 11                                                                                                                        |                                                           | 12                                                                    |                    |
|-------------------------------------------------------------------------------------------------------------------------------------------------------------------------------------------------------------------------------------------------------------------------------------------------------------------------------------------------------------------------------------------------------------------------------------------------------------------------------------------------------------------------------------------------------------------------------------------------------------------------------------------------------------------------------------------------------------------------------------------------------------------|--------------------------------------------------------------------------|-----------------------------------------|-------------------------------------------------------------------------------------------|---------------|-----------------------------------------|---------------------------------------------------------------------------------------------------------------------------|-----------------------------------------------------------|-----------------------------------------------------------------------|--------------------|
|                                                                                                                                                                                                                                                                                                                                                                                                                                                                                                                                                                                                                                                                                                                                                                   |                                                                          | INDEX                                   | CHANGES                                                                                   |               |                                         |                                                                                                                           | DATE                                                      | NAME                                                                  |                    |
|                                                                                                                                                                                                                                                                                                                                                                                                                                                                                                                                                                                                                                                                                                                                                                   |                                                                          |                                         |                                                                                           |               |                                         |                                                                                                                           |                                                           |                                                                       |                    |
|                                                                                                                                                                                                                                                                                                                                                                                                                                                                                                                                                                                                                                                                                                                                                                   |                                                                          |                                         |                                                                                           |               |                                         |                                                                                                                           |                                                           |                                                                       |                    |
|                                                                                                                                                                                                                                                                                                                                                                                                                                                                                                                                                                                                                                                                                                                                                                   |                                                                          |                                         |                                                                                           |               |                                         |                                                                                                                           |                                                           |                                                                       |                    |
|                                                                                                                                                                                                                                                                                                                                                                                                                                                                                                                                                                                                                                                                                                                                                                   |                                                                          |                                         |                                                                                           |               |                                         |                                                                                                                           |                                                           |                                                                       | $\left  - \right $ |
|                                                                                                                                                                                                                                                                                                                                                                                                                                                                                                                                                                                                                                                                                                                                                                   |                                                                          |                                         |                                                                                           |               |                                         |                                                                                                                           |                                                           |                                                                       |                    |
|                                                                                                                                                                                                                                                                                                                                                                                                                                                                                                                                                                                                                                                                                                                                                                   |                                                                          |                                         |                                                                                           |               |                                         | NON TOLERAN<br>0.5 > 3<br>36<br>± 0.1 ± 0.1                                                                               | > 6 > 30<br>30120<br>± 0.2 ± 0.3                          | > 120 > 400<br>400 .1000                                              | B                  |
|                                                                                                                                                                                                                                                                                                                                                                                                                                                                                                                                                                                                                                                                                                                                                                   |                                                                          |                                         |                                                                                           |               |                                         | bis 1050                                                                                                                  | <u>+</u> 1   <u>+</u> 1  <br>DF THE SHORT<br>)   > 50   > | TER SIDE<br>120 > 400<br>400                                          |                    |
| 66±1.5<br>RIND LENGTH 56                                                                                                                                                                                                                                                                                                                                                                                                                                                                                                                                                                                                                                                                                                                                          |                                                                          | 24±1                                    | (17)                                                                                      |               | (0.764)                                 |                                                                                                                           |                                                           |                                                                       | D                  |
|                                                                                                                                                                                                                                                                                                                                                                                                                                                                                                                                                                                                                                                                                                                                                                   |                                                                          |                                         |                                                                                           |               | 14.0°±1°                                |                                                                                                                           |                                                           |                                                                       | E                  |
|                                                                                                                                                                                                                                                                                                                                                                                                                                                                                                                                                                                                                                                                                                                                                                   |                                                                          |                                         |                                                                                           | φ4.2 h7       |                                         |                                                                                                                           |                                                           |                                                                       | F                  |
|                                                                                                                                                                                                                                                                                                                                                                                                                                                                                                                                                                                                                                                                                                                                                                   |                                                                          |                                         |                                                                                           |               |                                         |                                                                                                                           |                                                           |                                                                       | G                  |
| MAPAL ©<br>FABRIK FUER PRAEZISIONSWERKZEUGE DR. KRESS KG<br>ALL RIGHTS FOR THE INVENTIONS, KNOW-HOW, TECHNICAL<br>SOLUTIONS AND DESIGNS SHOWN ON THE DRAWING ARE<br>ENTITLED TO MAPAL ONLY. AS FAR AS MAPAL DID NOT<br>REGISTER PROPERTY RIGHTS HEREUPON YET, MAPAL<br>FORMALLY RESERVES THE RIGHT FOR THE REGISTRATION OF<br>PROPERTY RIGHTS. THE DRAWING AS WELL AS THE MATTERS<br>SHOWN ARE STRICTLY CONFIDENTIAL. REPRODUCTIONS MAY<br>ONLY BE MADE FOR THE PURPOSE AGREED UPON. NEITHER<br>THIS DRAWING NOR COPIES THEREOF MAY BE MADE<br>ACCESSIBLE TO THIRD PARTIES. WITH THE DELIVERY OF THIS<br>DRAWING NO RIGHT TO USE IT FOR ANY PURPOSE IS GRANTED.<br>VIOLATIONS AGAINST THE OBLIGATIONS TO SECRECY AND USE<br>RESTRICTIONS WILL BE PROSECUTED.<br>7 | TITLE<br>MEGA-DRILI<br>CAPACE<br>GENERAL TOLERANCE<br>SIZE ISO 14405-1 © | MAP/<br><sup>≫</sup> Präzisi<br>Dr. Kre | ENED, SHANK F<br>AL<br>ionswerkzeuge<br>css KG<br>dimensions not sho<br>are mapal standar | DATE OF ISSUI | E CREATED<br>7 DKO<br>APPROVED<br>SCALE | DOCUMENT<br>607877533-000-00-<br>MATERIAL NUMBER<br><b>31151333</b><br>TECHNICAL SPECIFICATION<br>SCD140-0420-2-2-1<br>11 |                                                           | FORMAT<br>A2<br>INDEX<br>00<br>ORIGIN<br>ALD<br>SHEET<br>09 1/1<br>12 |                    |