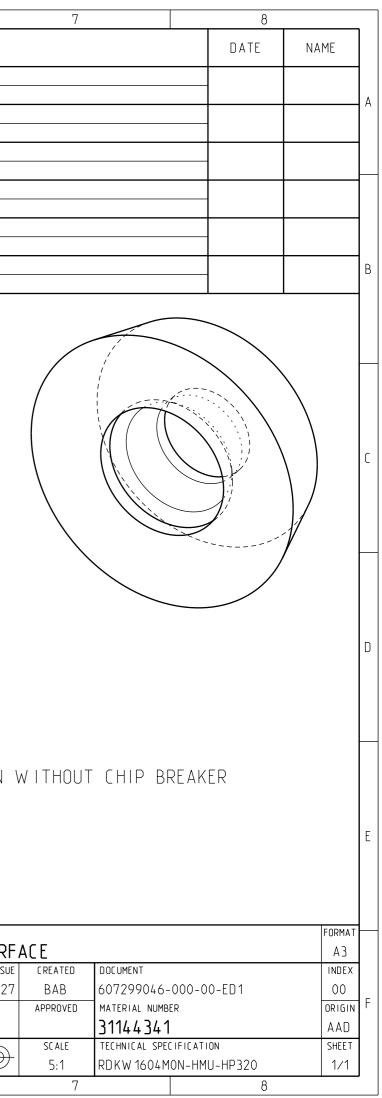

3        | RESTRICTIONS WILL BE PROSECUTED.                                                                                                                                                                                                                                                                                                                                                                                                                                                                                                                                                                                                                                                         | 5                                                       | /            | 6                       | - ¥                |