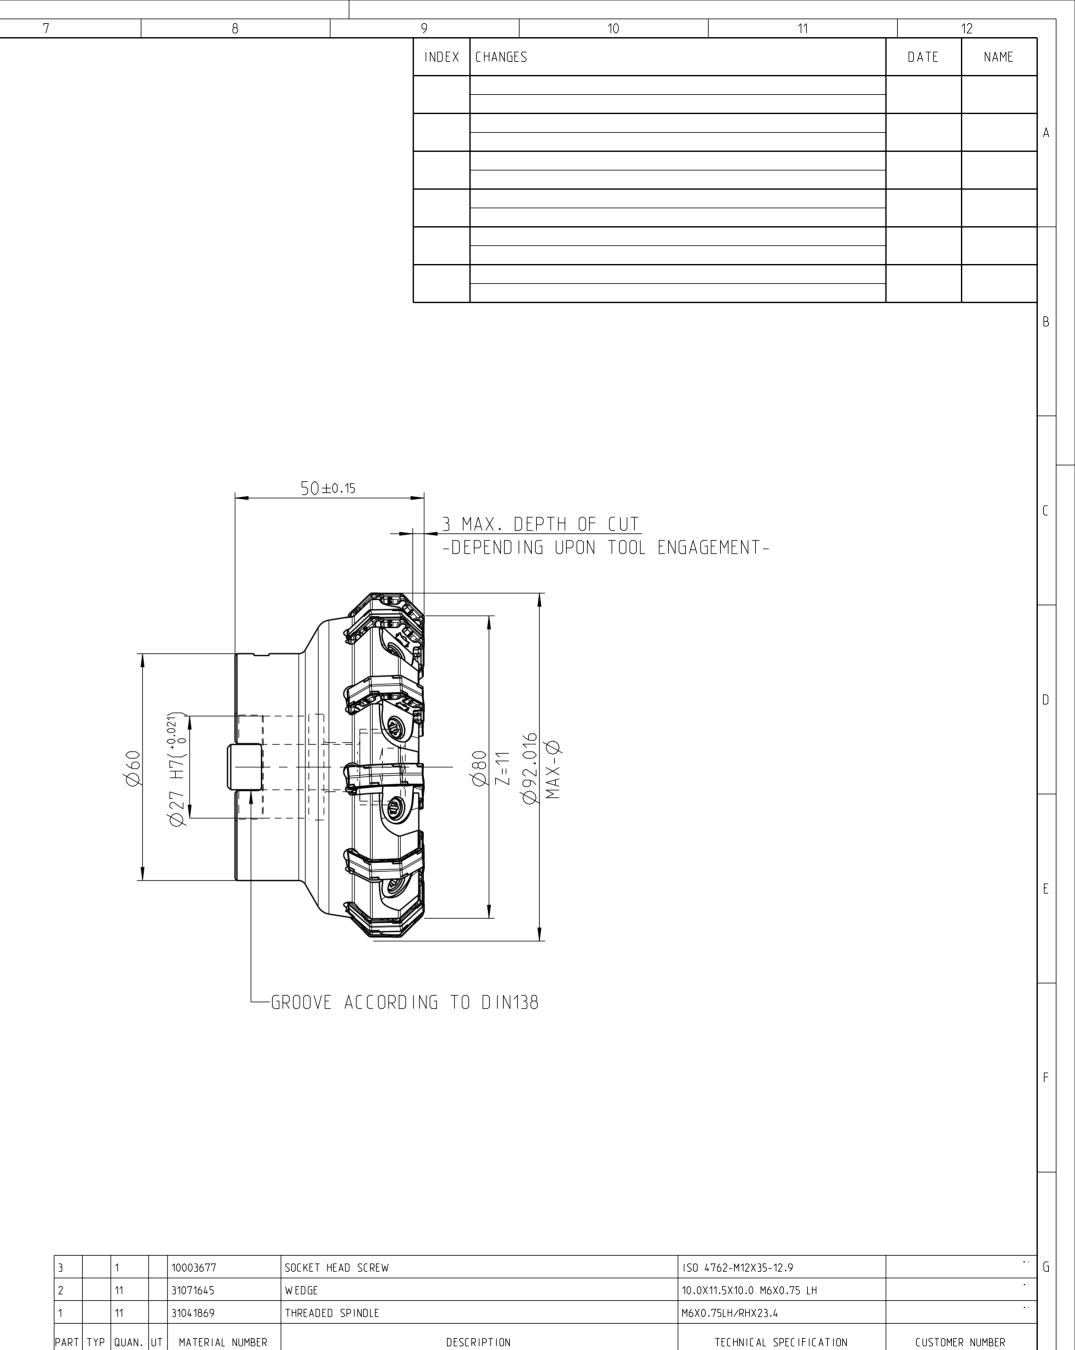

BALANCE GRADE PER DIN ISO 21940-11 G 6.3 / 3000 min<sup>-1</sup>

| SCO                                                                                                        | OPE OF D                                                                                      | DELIVERY                                                                                                                                                                                                                                              | INFORMATION                                               |                                |                               |                 |                    |                  |                  | TIGHTENING TORQUE FOR MAPAL CLAMPING SCREWS |        |        |
|------------------------------------------------------------------------------------------------------------|-----------------------------------------------------------------------------------------------|-------------------------------------------------------------------------------------------------------------------------------------------------------------------------------------------------------------------------------------------------------|-----------------------------------------------------------|--------------------------------|-------------------------------|-----------------|--------------------|------------------|------------------|---------------------------------------------|--------|--------|
| INSERTS NOT INCLUDED                                                                                       |                                                                                               |                                                                                                                                                                                                                                                       |                                                           |                                |                               |                 |                    |                  |                  | PER MN678BL1                                |        |        |
| MA                                                                                                         | APAL ©<br>BRIK FUER PRAEZISIONSWERKZEUGE DR. KRESS KG                                         |                                                                                                                                                                                                                                                       |                                                           | TITLE                          |                               |                 |                    |                  |                  |                                             | FORMAT |        |
|                                                                                                            |                                                                                               |                                                                                                                                                                                                                                                       | KG F                                                      | RADIAL MILLING PROGRAMME, BODY |                               |                 |                    |                  |                  |                                             | A2     |        |
| ALL                                                                                                        | RIGHTS FOR THE INVENTIONS. KNOW-HOW. TECHNICAL<br>UTIONS AND DESIGNS SHOWN ON THE DRAWING ARE |                                                                                                                                                                                                                                                       |                                                           |                                | ٠                             |                 |                    | DATE OF ISSUE    | E CREATED        | DOCUMENT<br>607040890-000-01-ED1            |        | INDEX  |
| ENT<br>REG                                                                                                 | TLED TO STER PROP                                                                             | MAPAL ONL<br>PERTY RIG                                                                                                                                                                                                                                | NLY. AS FAR AS MAPAL DID NOT<br>IGHTS HEREUPON YET, MAPAL |                                | MAPAL<br>Duration             |                 |                    | 2018-05-14       | ANS              |                                             |        | 00     |
| FORMALLY RESERVES THE RIGHT FOR THE REGISTRATION OF<br>PROPERTY RIGHTS. THE DRAWING AS WELL AS THE MATTERS |                                                                                               |                                                                                                                                                                                                                                                       | DRAWING AS WELL AS THE MATTER                             | s                              | Präzisionswerkzeuge           |                 |                    | DATE             | APPROVED         | MATERIAL NUMBER                             |        | ORIGIN |
| ONLY                                                                                                       | BE MADE                                                                                       | N ARE STRICTLY CONFIDENTIAL. REPRODUCTIONS MAY<br>BE MADE FOR THE PURPOSE AGREED UPON. NEITHER<br>DRAWING NOR COPIES THEREOF MAY BE MADE<br>SSIBLE TO THIRD PARTIES. WITH THE DELIVERY OF THIS<br>ING NOR RIGHT TO USE IT FOR ANY PURPOSE IS GRANTED. |                                                           |                                | Dr. Kress KG                  |                 |                    |                  |                  | 31002156                                    |        | AAD    |
| ACC                                                                                                        | ESSIBLE TO                                                                                    |                                                                                                                                                                                                                                                       |                                                           |                                | GENERAL TOLERANCE ISO 2768-fH | DIM             | NSIONS NOT SHOWN   | $\square \oplus$ | SC ALE           | TECHNICAL SPECIFICATIO                      | N      | SHEET  |
| VIOL                                                                                                       | ATIONS AGAINST THE OBLIGATIONS TO SECRECY AND USE<br>RICTIONS WILL BE PROSECUTED.             |                                                                                                                                                                                                                                                       |                                                           | SIZE ISO 14405-1 🕑             |                               | MAPAL STANDARDS | $  \forall \Psi  $ | 1:1              | IFM450-080-CA27- | Z11R-ON_U07                                 | 1/1    |        |
| 8                                                                                                          |                                                                                               |                                                                                                                                                                                                                                                       | 8                                                         |                                | 0                             | 10              | 10                 |                  | 11               | 12                                          |        |        |