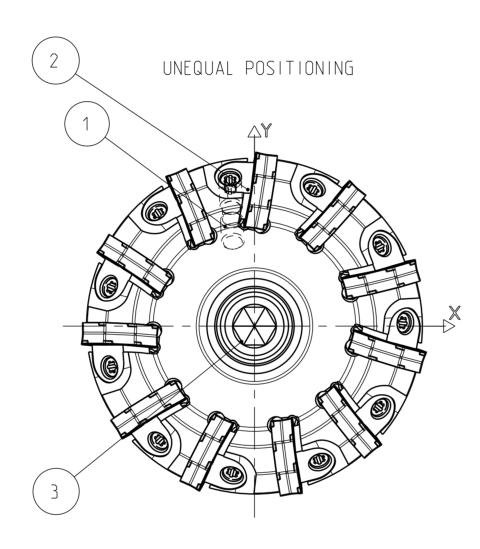

BALANCE GRADE PER DIN ISO 21940-11 G 6.3 / 3000 min<sup>-1</sup>

| SCO                                                                                                        | OPE OF D                                                                                      | DELIVERY                                                                                                                                                                                                                                              | INFORMATION                                               |                                |                               |                 |                    |                  |                  | TIGHTENING TORQUE FOR MAPAL CLAMPING SCREWS |        |        |
|------------------------------------------------------------------------------------------------------------|-----------------------------------------------------------------------------------------------|-------------------------------------------------------------------------------------------------------------------------------------------------------------------------------------------------------------------------------------------------------|-----------------------------------------------------------|--------------------------------|-------------------------------|-----------------|--------------------|------------------|------------------|---------------------------------------------|--------|--------|
| INSERTS NOT INCLUDED                                                                                       |                                                                                               |                                                                                                                                                                                                                                                       |                                                           |                                |                               |                 |                    |                  |                  | PER MN678BL1                                |        |        |
| MA                                                                                                         | APAL ©<br>BRIK FUER PRAEZISIONSWERKZEUGE DR. KRESS KG                                         |                                                                                                                                                                                                                                                       |                                                           | TITLE                          |                               |                 |                    |                  |                  |                                             | FORMAT |        |
|                                                                                                            |                                                                                               |                                                                                                                                                                                                                                                       | KG F                                                      | RADIAL MILLING PROGRAMME, BODY |                               |                 |                    |                  |                  |                                             | A2     |        |
| ALL                                                                                                        | RIGHTS FOR THE INVENTIONS. KNOW-HOW. TECHNICAL<br>UTIONS AND DESIGNS SHOWN ON THE DRAWING ARE |                                                                                                                                                                                                                                                       |                                                           |                                | ٠                             |                 |                    | DATE OF ISSUE    | E CREATED        | DOCUMENT<br>607040890-000-01-ED1            |        | INDEX  |
| ENT<br>REG                                                                                                 | TLED TO STER PROP                                                                             | MAPAL ONL<br>PERTY RIG                                                                                                                                                                                                                                | NLY. AS FAR AS MAPAL DID NOT<br>IGHTS HEREUPON YET, MAPAL |                                | MAPAL<br>Duration             |                 |                    | 2018-05-14       | ANS              |                                             |        | 00     |
| FORMALLY RESERVES THE RIGHT FOR THE REGISTRATION OF<br>PROPERTY RIGHTS. THE DRAWING AS WELL AS THE MATTERS |                                                                                               |                                                                                                                                                                                                                                                       | DRAWING AS WELL AS THE MATTER                             | s                              | Präzisionswerkzeuge           |                 |                    | DATE             | APPROVED         | MATERIAL NUMBER                             |        | ORIGIN |
| ONLY                                                                                                       | BE MADE                                                                                       | N ARE STRICTLY CONFIDENTIAL. REPRODUCTIONS MAY<br>BE MADE FOR THE PURPOSE AGREED UPON. NEITHER<br>DRAWING NOR COPIES THEREOF MAY BE MADE<br>SSIBLE TO THIRD PARTIES. WITH THE DELIVERY OF THIS<br>ING NOR RIGHT TO USE IT FOR ANY PURPOSE IS GRANTED. |                                                           |                                | Dr. Kress KG                  |                 |                    |                  |                  | 31002156                                    |        | AAD    |
| ACC                                                                                                        | ESSIBLE TO                                                                                    |                                                                                                                                                                                                                                                       |                                                           |                                | GENERAL TOLERANCE ISO 2768-fH | DIM             | NSIONS NOT SHOWN   | $\square \oplus$ | SC ALE           | TECHNICAL SPECIFICATIO                      | N      | SHEET  |
| VIOL                                                                                                       | ATIONS AGAINST THE OBLIGATIONS TO SECRECY AND USE<br>RICTIONS WILL BE PROSECUTED.             |                                                                                                                                                                                                                                                       |                                                           | SIZE ISO 14405-1 🕑             |                               | MAPAL STANDARDS | $  \forall \Psi  $ | 1:1              | IFM450-080-CA27- | Z11R-ON_U07                                 | 1/1    |        |
| 8                                                                                                          |                                                                                               |                                                                                                                                                                                                                                                       | 8                                                         |                                | 0                             | 10              | 10                 |                  | 11               | 12                                          |        |        |