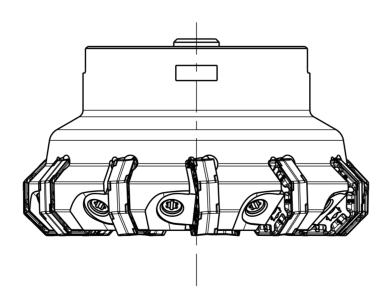

BALANCE GRADE PER DIN ISO 21940-11 G 6.3 / 3000 min<sup>-1</sup>

| SCO                                                                                                        | OPE OF D                                                                                      | DELIVERY                                                                                                                                                                                                                                              | INFORMATION                                               |                                |                               |                 |                    |                  |                  | TIGHTENING TORQUE FOR MAPAL CLAMPING SCREWS |        |        |
|------------------------------------------------------------------------------------------------------------|-----------------------------------------------------------------------------------------------|-------------------------------------------------------------------------------------------------------------------------------------------------------------------------------------------------------------------------------------------------------|-----------------------------------------------------------|--------------------------------|-------------------------------|-----------------|--------------------|------------------|------------------|---------------------------------------------|--------|--------|
| INSERTS NOT INCLUDED                                                                                       |                                                                                               |                                                                                                                                                                                                                                                       |                                                           |                                |                               |                 |                    |                  |                  | PER MN678BL1                                |        |        |
| MA                                                                                                         | APAL ©<br>BRIK FUER PRAEZISIONSWERKZEUGE DR. KRESS KG                                         |                                                                                                                                                                                                                                                       |                                                           | TITLE                          |                               |                 |                    |                  |                  |                                             | FORMAT |        |
|                                                                                                            |                                                                                               |                                                                                                                                                                                                                                                       | KG F                                                      | RADIAL MILLING PROGRAMME, BODY |                               |                 |                    |                  |                  |                                             | A2     |        |
| ALL                                                                                                        | RIGHTS FOR THE INVENTIONS. KNOW-HOW. TECHNICAL<br>UTIONS AND DESIGNS SHOWN ON THE DRAWING ARE |                                                                                                                                                                                                                                                       |                                                           |                                | ٠                             |                 |                    | DATE OF ISSUE    | E CREATED        | DOCUMENT<br>607040890-000-01-ED1            |        | INDEX  |
| ENT<br>REG                                                                                                 | TLED TO STER PROP                                                                             | MAPAL ONL<br>PERTY RIG                                                                                                                                                                                                                                | NLY. AS FAR AS MAPAL DID NOT<br>IGHTS HEREUPON YET, MAPAL |                                | MAPAL<br>Duration             |                 |                    | 2018-05-14       | ANS              |                                             |        | 00     |
| FORMALLY RESERVES THE RIGHT FOR THE REGISTRATION OF<br>PROPERTY RIGHTS. THE DRAWING AS WELL AS THE MATTERS |                                                                                               |                                                                                                                                                                                                                                                       | DRAWING AS WELL AS THE MATTER                             | s                              | Präzisionswerkzeuge           |                 |                    | DATE             | APPROVED         | MATERIAL NUMBER                             |        | ORIGIN |
| ONLY                                                                                                       | BE MADE                                                                                       | N ARE STRICTLY CONFIDENTIAL. REPRODUCTIONS MAY<br>BE MADE FOR THE PURPOSE AGREED UPON. NEITHER<br>DRAWING NOR COPIES THEREOF MAY BE MADE<br>SSIBLE TO THIRD PARTIES. WITH THE DELIVERY OF THIS<br>ING NOR RIGHT TO USE IT FOR ANY PURPOSE IS GRANTED. |                                                           |                                | Dr. Kress KG                  |                 |                    |                  |                  | 31002156                                    |        | AAD    |
| ACC                                                                                                        | ESSIBLE TO                                                                                    |                                                                                                                                                                                                                                                       |                                                           |                                | GENERAL TOLERANCE ISO 2768-fH | DIM             | NSIONS NOT SHOWN   | $\square \oplus$ | SC ALE           | TECHNICAL SPECIFICATIO                      | N      | SHEET  |
| VIOL                                                                                                       | ATIONS AGAINST THE OBLIGATIONS TO SECRECY AND USE<br>RICTIONS WILL BE PROSECUTED.             |                                                                                                                                                                                                                                                       |                                                           | SIZE ISO 14405-1 🕑             |                               | MAPAL STANDARDS | $  \forall \Psi  $ | 1:1              | IFM450-080-CA27- | Z11R-ON_U07                                 | 1/1    |        |
| 8                                                                                                          |                                                                                               |                                                                                                                                                                                                                                                       | 8                                                         |                                | 0                             | 10              | 10                 |                  | 11               | 12                                          |        |        |