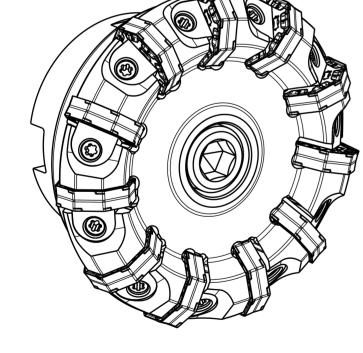

BALANCE GRADE PER DIN ISO 21940-11 G 6.3 / 3000 min<sup>-1</sup>

| SCO                                                                                                        | OPE OF D                                                                                      | DELIVERY                                                                                                                                                                                                                                              | INFORMATION                                               |                                |                               |                 |                    |                  |                  | TIGHTENING TORQUE FOR MAPAL CLAMPING SCREWS |        |        |
|------------------------------------------------------------------------------------------------------------|-----------------------------------------------------------------------------------------------|-------------------------------------------------------------------------------------------------------------------------------------------------------------------------------------------------------------------------------------------------------|-----------------------------------------------------------|--------------------------------|-------------------------------|-----------------|--------------------|------------------|------------------|---------------------------------------------|--------|--------|
| INSERTS NOT INCLUDED                                                                                       |                                                                                               |                                                                                                                                                                                                                                                       |                                                           |                                |                               |                 |                    |                  |                  | PER MN678BL1                                |        |        |
| MA                                                                                                         | APAL ©<br>BRIK FUER PRAEZISIONSWERKZEUGE DR. KRESS KG                                         |                                                                                                                                                                                                                                                       |                                                           | TITLE                          |                               |                 |                    |                  |                  |                                             | FORMAT |        |
|                                                                                                            |                                                                                               |                                                                                                                                                                                                                                                       | KG F                                                      | RADIAL MILLING PROGRAMME, BODY |                               |                 |                    |                  |                  |                                             | A2     |        |
| ALL                                                                                                        | RIGHTS FOR THE INVENTIONS. KNOW-HOW. TECHNICAL<br>UTIONS AND DESIGNS SHOWN ON THE DRAWING ARE |                                                                                                                                                                                                                                                       |                                                           |                                | ٠                             |                 |                    | DATE OF ISSUE    | E CREATED        | DOCUMENT<br>607040890-000-01-ED1            |        | INDEX  |
| ENT<br>REG                                                                                                 | TLED TO STER PROP                                                                             | MAPAL ONL<br>PERTY RIG                                                                                                                                                                                                                                | NLY. AS FAR AS MAPAL DID NOT<br>IGHTS HEREUPON YET, MAPAL |                                | MAPAL<br>Duration             |                 |                    | 2018-05-14       | ANS              |                                             |        | 00     |
| FORMALLY RESERVES THE RIGHT FOR THE REGISTRATION OF<br>PROPERTY RIGHTS. THE DRAWING AS WELL AS THE MATTERS |                                                                                               |                                                                                                                                                                                                                                                       | DRAWING AS WELL AS THE MATTER                             | s                              | Präzisionswerkzeuge           |                 |                    | DATE             | APPROVED         | MATERIAL NUMBER                             |        | ORIGIN |
| ONLY                                                                                                       | BE MADE                                                                                       | N ARE STRICTLY CONFIDENTIAL. REPRODUCTIONS MAY<br>BE MADE FOR THE PURPOSE AGREED UPON. NEITHER<br>DRAWING NOR COPIES THEREOF MAY BE MADE<br>SSIBLE TO THIRD PARTIES. WITH THE DELIVERY OF THIS<br>ING NOR RIGHT TO USE IT FOR ANY PURPOSE IS GRANTED. |                                                           |                                | Dr. Kress KG                  |                 |                    |                  |                  | 31002156                                    |        | AAD    |
| ACC                                                                                                        | ESSIBLE TO                                                                                    |                                                                                                                                                                                                                                                       |                                                           |                                | GENERAL TOLERANCE ISO 2768-fH | DIM             | NSIONS NOT SHOWN   | $\square \oplus$ | SC ALE           | TECHNICAL SPECIFICATIO                      | N      | SHEET  |
| VIOL                                                                                                       | ATIONS AGAINST THE OBLIGATIONS TO SECRECY AND USE<br>RICTIONS WILL BE PROSECUTED.             |                                                                                                                                                                                                                                                       |                                                           | SIZE ISO 14405-1 🕑             |                               | MAPAL STANDARDS | $  \forall \Psi  $ | 1:1              | IFM450-080-CA27- | Z11R-ON_U07                                 | 1/1    |        |
| 8                                                                                                          |                                                                                               |                                                                                                                                                                                                                                                       | 8                                                         |                                | 0                             | 10              | 10                 |                  | 11               | 12                                          |        |        |