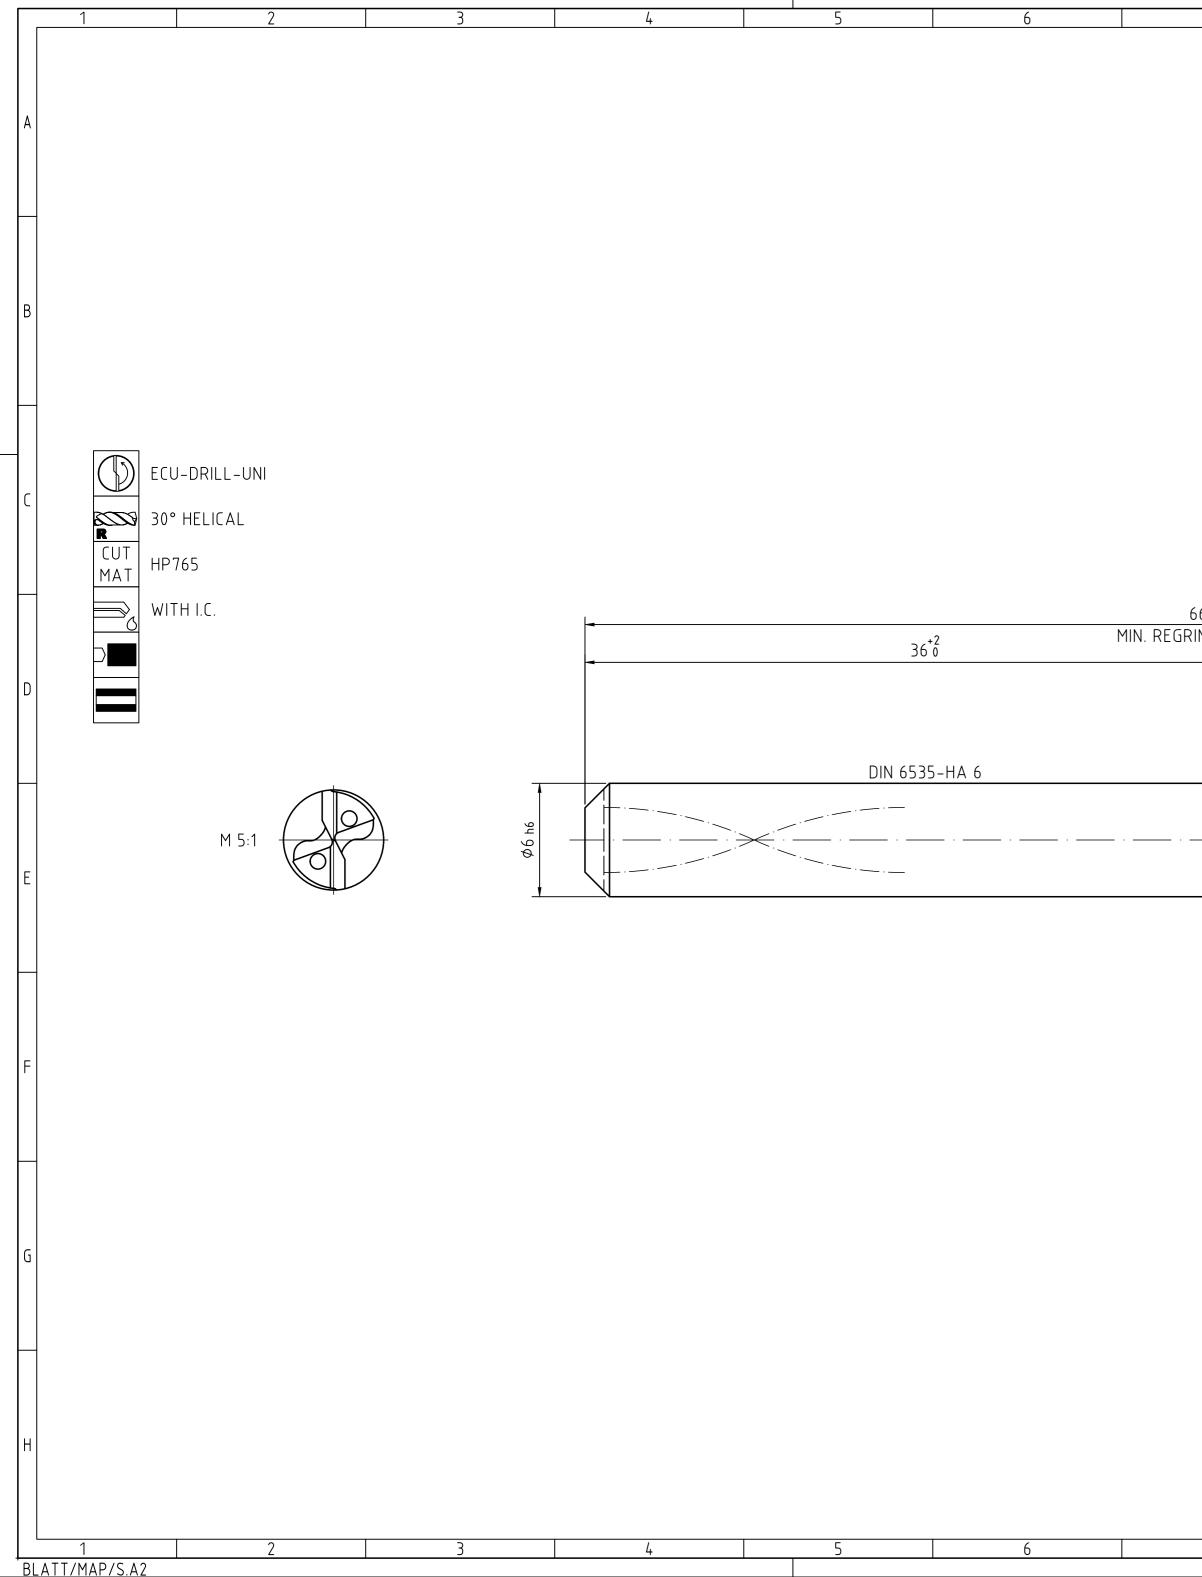

| 7                                                 |                                                                                                                                               | 8                                                                      |                            | 9       |                         |        | 10                                       | )                           |                | 11                                        |                                         | 12                                      |    |
|---------------------------------------------------|-----------------------------------------------------------------------------------------------------------------------------------------------|------------------------------------------------------------------------|----------------------------|---------|-------------------------|--------|------------------------------------------|-----------------------------|----------------|-------------------------------------------|-----------------------------------------|-----------------------------------------|----|
|                                                   |                                                                                                                                               |                                                                        |                            |         | NDEX                    | CHANGI | ES                                       |                             |                |                                           | DATE                                    | NAME                                    |    |
|                                                   |                                                                                                                                               |                                                                        |                            |         |                         |        |                                          |                             |                |                                           |                                         |                                         |    |
|                                                   |                                                                                                                                               |                                                                        |                            |         |                         |        |                                          |                             |                |                                           |                                         |                                         | A  |
|                                                   |                                                                                                                                               |                                                                        |                            |         |                         |        |                                          |                             |                |                                           |                                         |                                         |    |
|                                                   |                                                                                                                                               |                                                                        |                            |         |                         |        |                                          |                             |                |                                           |                                         |                                         |    |
|                                                   |                                                                                                                                               |                                                                        |                            |         |                         |        |                                          |                             |                |                                           |                                         |                                         |    |
|                                                   |                                                                                                                                               |                                                                        |                            |         | -                       |        |                                          |                             |                |                                           |                                         |                                         |    |
|                                                   |                                                                                                                                               |                                                                        |                            |         |                         |        |                                          |                             |                | 36<br>± 0.1 ± 0.1<br>RADII, CHAMFI        | > 6 > 30<br>30120<br>± 0.2 ± 0.3<br>ERS | > 120 > 400<br>400 .1000<br>± 0.5 ± 0.8 | B  |
|                                                   |                                                                                                                                               |                                                                        |                            |         |                         |        |                                          |                             |                | <u>+</u> 0.2 <u>+</u> 0.5<br>ANGLES, DIM. | OF THE SHOR                             | TER SIDE                                |    |
|                                                   |                                                                                                                                               |                                                                        |                            |         |                         |        |                                          |                             |                | bis 105                                   | 0  120  4                               |                                         | ╡┝ |
|                                                   |                                                                                                                                               |                                                                        |                            |         |                         |        |                                          |                             |                | <u>±</u> 1° <u>±</u> 30                   | 0' <u>± 20'</u> ±                       | 10' ± 5'                                | C  |
|                                                   |                                                                                                                                               |                                                                        |                            |         |                         |        |                                          |                             |                |                                           |                                         |                                         |    |
|                                                   |                                                                                                                                               |                                                                        |                            |         |                         |        |                                          |                             |                |                                           |                                         |                                         |    |
| 66±1.5                                            |                                                                                                                                               |                                                                        |                            |         |                         |        |                                          | <b>&gt;</b>                 |                |                                           |                                         |                                         |    |
| RIND LENG                                         | TH 56<br>I <del>-</del>                                                                                                                       |                                                                        | 3                          | 0±1     |                         |        |                                          |                             |                |                                           |                                         |                                         |    |
| (24)                                              |                                                                                                                                               |                                                                        |                            |         |                         |        |                                          |                             |                |                                           |                                         |                                         | D  |
|                                                   |                                                                                                                                               |                                                                        |                            |         |                         |        |                                          | (0.                         | 965)           |                                           |                                         |                                         |    |
|                                                   |                                                                                                                                               |                                                                        |                            |         |                         |        |                                          |                             |                |                                           |                                         |                                         |    |
|                                                   |                                                                                                                                               |                                                                        |                            |         |                         |        |                                          | _/ \/_`                     | Λ.             |                                           |                                         |                                         |    |
|                                                   |                                                                                                                                               |                                                                        | <u> </u>                   | ·       |                         |        |                                          | 14.0°+1                     |                |                                           |                                         |                                         |    |
|                                                   |                                                                                                                                               |                                                                        |                            |         |                         |        |                                          |                             | 7              |                                           |                                         |                                         | E  |
|                                                   |                                                                                                                                               |                                                                        |                            |         |                         |        |                                          |                             |                |                                           |                                         |                                         |    |
|                                                   |                                                                                                                                               |                                                                        |                            |         |                         |        |                                          |                             |                |                                           |                                         |                                         |    |
|                                                   |                                                                                                                                               |                                                                        |                            |         |                         |        | Ø5.3 m7                                  |                             |                |                                           |                                         |                                         |    |
|                                                   |                                                                                                                                               |                                                                        |                            |         |                         |        | $\left  \Theta \right $                  |                             |                |                                           |                                         |                                         |    |
|                                                   |                                                                                                                                               |                                                                        |                            |         |                         |        |                                          |                             |                |                                           |                                         |                                         | F  |
|                                                   |                                                                                                                                               |                                                                        |                            |         |                         |        |                                          |                             |                |                                           |                                         |                                         |    |
|                                                   |                                                                                                                                               |                                                                        |                            |         |                         |        |                                          |                             |                |                                           |                                         |                                         |    |
|                                                   |                                                                                                                                               |                                                                        |                            |         |                         |        |                                          |                             |                |                                           |                                         |                                         |    |
|                                                   |                                                                                                                                               |                                                                        |                            |         |                         |        |                                          |                             |                |                                           |                                         |                                         |    |
|                                                   |                                                                                                                                               |                                                                        |                            |         |                         |        |                                          |                             |                |                                           |                                         |                                         | G  |
|                                                   |                                                                                                                                               |                                                                        |                            |         |                         |        |                                          |                             |                |                                           |                                         |                                         |    |
|                                                   |                                                                                                                                               |                                                                        |                            |         |                         |        |                                          |                             |                |                                           |                                         |                                         |    |
|                                                   |                                                                                                                                               |                                                                        | T177 -                     |         |                         |        |                                          |                             |                |                                           |                                         |                                         |    |
|                                                   | _ ©<br>UER PRAEZISIONSWERK<br>5 FOR THE INVENTIONS, KNOV                                                                                      |                                                                        | TITLE<br>ECU-D             | RILL-UI | NI, SH                  | ANK F  | ORM HAK, CO                              |                             | CDF 1 7-2      |                                           |                                         | FORMAT<br>A2                            |    |
| SOLUTIONS<br>ENTITLED T<br>REGISTER P<br>FORMALLY | AND DESIGNS SHOWN ON TH<br>O MAPAL ONLY. AS FAR AS<br>PROPERTY RIGHTS HEREUPON<br>RESERVES THE RIGHT FOR T                                    | IE DRAWING ARE<br>Mapal did not<br>N Yet, Mapal<br>'He registration of | < MA                       | PAL     | <b>MAPA</b><br>Präzisio |        | kzeuae                                   | DATE OF ISSUE<br>2022-10-20 | CREATED<br>DKO | DOCUMENT<br>607817317-000-00-             | ED1                                     | INDEX<br>00                             | +  |
| PROPERTY<br>SHOWN ARE                             | RIGHTS. THE DRAWING AS W<br>E STRICTLY CONFIDENTIAL. R<br>ADE FOR THE PURPOSE AGRE<br>ING NOR COPIES THEREOF MA<br>E TO THIRD PARTIES. WITH T | /ELL AS THE MATTERS<br>REPRODUCTIONS MAY<br>FED LIPON NEITHER          |                            |         | Dr. Kre                 | ss KG  |                                          | DATE                        |                | MATERIAL NUMBER<br>30421853               |                                         |                                         |    |
| DRAWING N                                         | E TO THIRD PARTIES. WITH T<br>O RIGHT TO USE IT FOR ANY<br>S AGAINST THE OBLIGATIONS<br>INS WILL BE PROSECUTED.                               | PURPOSE IS GRANTED.<br>S TO SECRECY AND USE                            | GENERAL TO<br>SIZE ISO 144 |         |                         |        | MENSIONS NOT SHOWN<br>RE MAPAL STANDARDS |                             | scale<br>5:1   | TECHNICAL SPECIFICATION                   | 140HA04-HP7                             |                                         |    |
| 7                                                 |                                                                                                                                               | 8                                                                      |                            | 9       |                         |        | 10                                       | )                           |                | 11                                        |                                         | 12                                      |    |