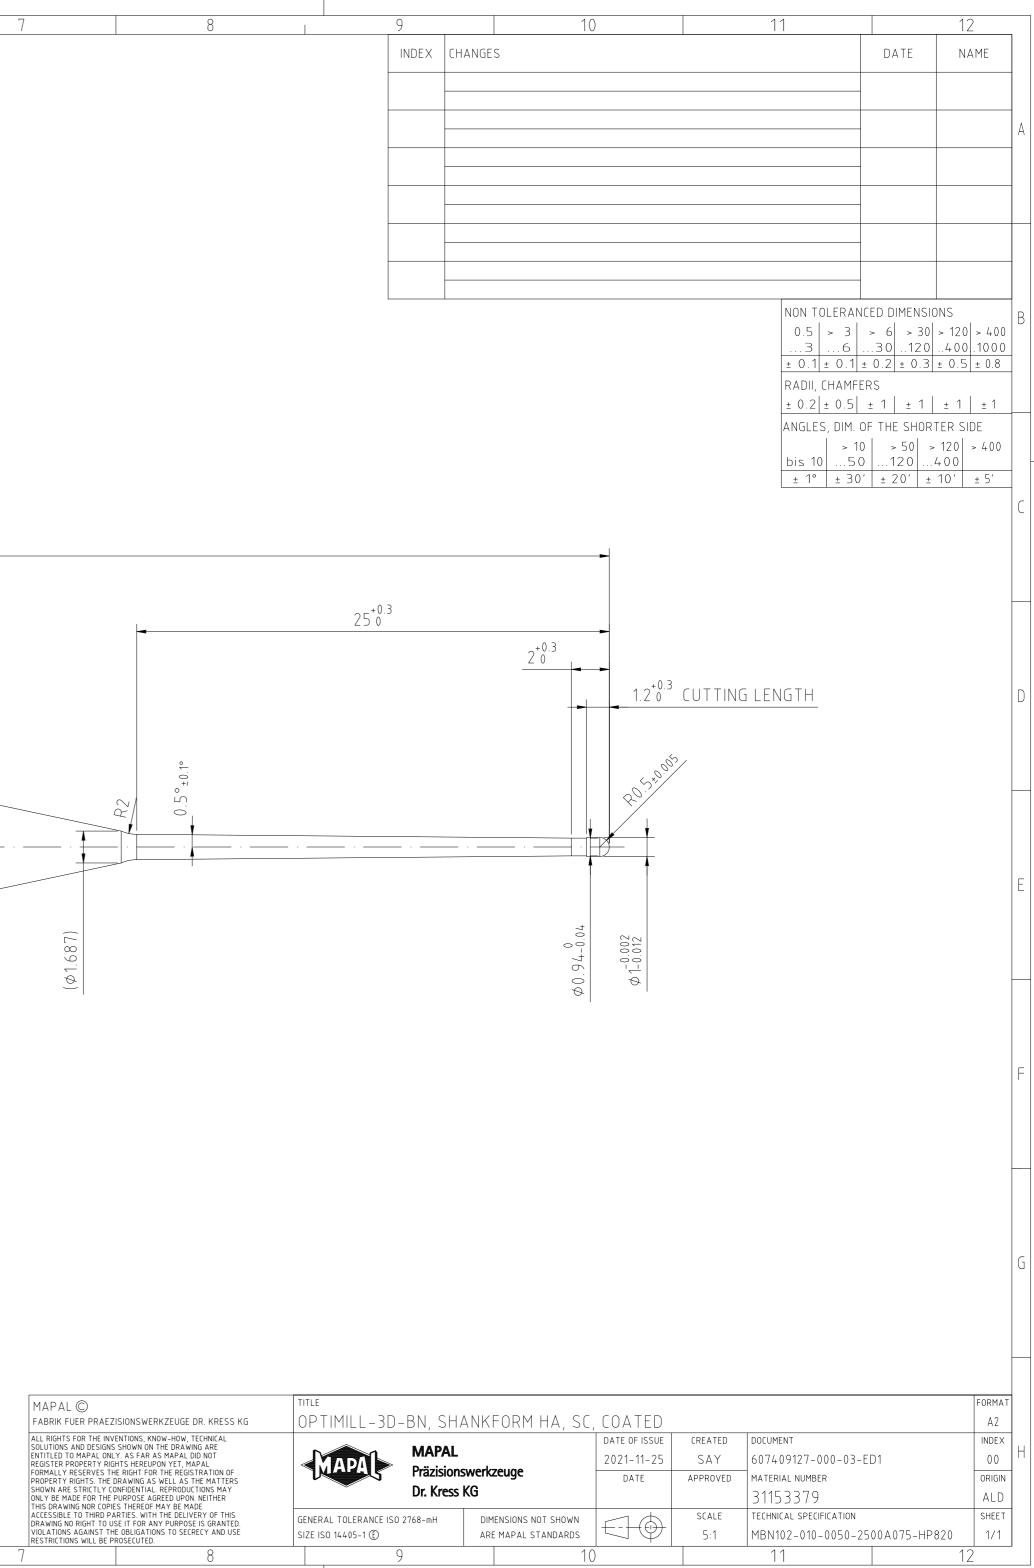

|    | 1 | 2                          |   | 3   |   | 4   | 5      | 6            |   |
|----|---|----------------------------|---|-----|---|-----|--------|--------------|---|
|    |   |                            |   |     | 1 |     |        |              |   |
|    |   |                            |   |     |   |     |        |              |   |
| A  |   |                            |   |     |   |     |        |              |   |
|    |   |                            |   |     |   |     |        |              |   |
|    | - |                            |   |     |   |     |        |              |   |
|    |   |                            |   |     |   |     |        |              |   |
| В  |   |                            |   |     |   |     |        |              |   |
|    |   |                            |   |     |   |     |        |              |   |
|    |   |                            |   |     |   |     |        |              |   |
|    |   |                            |   |     |   |     |        |              |   |
|    |   | OPTIMILL-3D-BN             |   |     |   |     |        |              |   |
| C  |   | HP820                      |   |     |   |     |        |              |   |
|    |   |                            | - |     |   |     |        | 75:          | 1 |
|    | - |                            | - |     |   | (35 | 9.042) |              |   |
|    |   |                            |   |     |   |     |        |              |   |
| D  |   |                            |   |     |   |     |        |              |   |
|    |   |                            |   |     |   |     |        | °L.          |   |
|    |   |                            |   |     |   |     |        | 120          |   |
|    |   |                            |   |     |   |     |        |              |   |
|    | M |                            |   | · · |   |     |        | <br><b>f</b> |   |
| E  |   |                            |   |     |   |     |        |              |   |
|    |   |                            |   |     |   |     |        |              |   |
|    | - |                            |   |     |   |     |        |              |   |
|    |   |                            |   |     |   |     |        |              |   |
| F  |   |                            |   |     |   |     |        |              |   |
|    |   |                            |   |     |   |     |        |              |   |
|    | - |                            |   | 1   |   |     |        |              |   |
|    |   | REGRINDING INFO            | 1 |     |   |     |        |              |   |
| G  |   | TIP                        | 0 |     |   |     |        |              |   |
|    |   | OUTER DIAMETER             | 0 |     |   |     |        |              |   |
|    |   | FLUTE                      | 0 |     |   |     |        |              |   |
|    | - | ADDING OF WORKING LENGTH   | 0 |     |   |     |        |              |   |
|    |   | ADDING OF WORKING DIAMETER | 0 |     |   |     |        |              |   |
| Н  |   | DECOATING                  | 0 |     |   |     |        |              |   |
|    |   | ● YES ● OPTIONAL ○ NO      |   |     |   |     |        |              |   |
|    | 1 | 2                          |   | 3   |   | 4   | 5      | <br>6        |   |
| BI |   | AP/S.A2                    |   | -   | 1 |     |        | ~ ~ ~        | 1 |