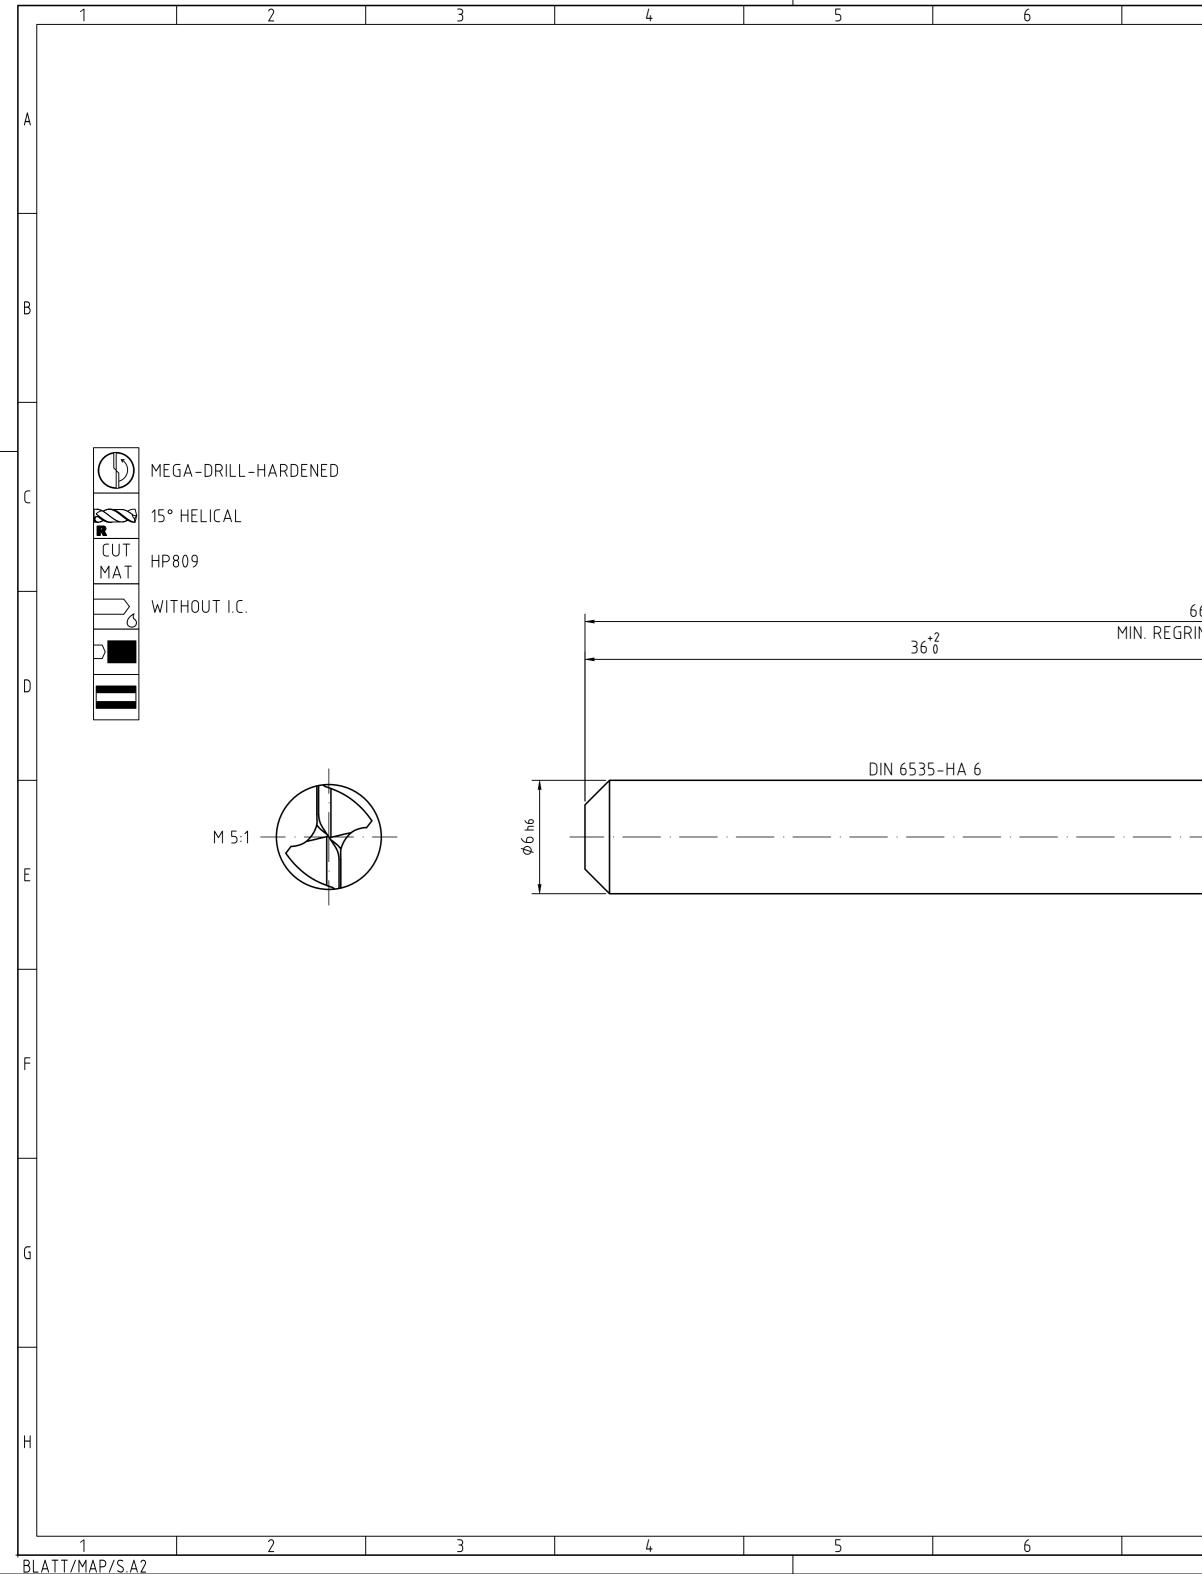

| 7                                                                                                   | o                                                                                                                                                 |                                         | 0                |                   | 10                                        |                              | 1              | 11                            |                           | 10                  |    |
|-----------------------------------------------------------------------------------------------------|---------------------------------------------------------------------------------------------------------------------------------------------------|-----------------------------------------|------------------|-------------------|-------------------------------------------|------------------------------|----------------|-------------------------------|---------------------------|---------------------|----|
| 1                                                                                                   | 8                                                                                                                                                 | I                                       | 9<br>INDEX       | CHANG             | 10<br>ES                                  |                              | 1              |                               | DATE                      | 12<br>NAME          |    |
|                                                                                                     |                                                                                                                                                   |                                         |                  |                   |                                           |                              |                |                               | _                         |                     |    |
|                                                                                                     |                                                                                                                                                   |                                         |                  |                   |                                           |                              |                |                               |                           |                     |    |
|                                                                                                     |                                                                                                                                                   |                                         |                  |                   |                                           |                              |                |                               |                           |                     |    |
|                                                                                                     |                                                                                                                                                   |                                         |                  |                   |                                           |                              |                |                               |                           |                     |    |
|                                                                                                     |                                                                                                                                                   |                                         |                  |                   |                                           |                              |                |                               |                           |                     | Ц  |
|                                                                                                     |                                                                                                                                                   |                                         |                  |                   |                                           |                              |                |                               |                           |                     |    |
|                                                                                                     |                                                                                                                                                   |                                         |                  |                   |                                           |                              |                |                               |                           |                     |    |
|                                                                                                     |                                                                                                                                                   |                                         |                  |                   |                                           |                              |                | NON TOLERAN<br>0.5   > 3      | CED DIMENSIO<br>> 6  > 30 | NS<br>> 120   > 400 | В  |
| $\begin{array}{c c c c c c c c c c c c c c c c c c c $                                              |                                                                                                                                                   |                                         |                  |                   |                                           |                              |                |                               |                           |                     |    |
|                                                                                                     |                                                                                                                                                   |                                         |                  |                   |                                           |                              |                | RADII, CHAMFE<br>± 0.2 ± 0.5  | RS                        |                     |    |
|                                                                                                     |                                                                                                                                                   |                                         |                  |                   |                                           |                              |                | ANGLES, DIM. (                | OF THE SHORT              | ER SIDE             | Н  |
|                                                                                                     |                                                                                                                                                   |                                         |                  |                   |                                           |                              |                | bis 1050                      | ) > 50 ><br>)1204         | 120 > 400<br>+00    | ╎┝ |
|                                                                                                     |                                                                                                                                                   |                                         |                  |                   |                                           |                              |                | ± 1° ± 30                     | ' <u>±</u> 20' <u>±</u>   | 10"   ± 5'          | C  |
|                                                                                                     |                                                                                                                                                   |                                         |                  |                   |                                           |                              |                |                               |                           |                     |    |
|                                                                                                     |                                                                                                                                                   |                                         |                  |                   |                                           |                              |                |                               |                           |                     |    |
|                                                                                                     |                                                                                                                                                   |                                         |                  |                   |                                           |                              |                |                               |                           |                     |    |
| 66±1.5<br>RIND LENGTH 56                                                                            |                                                                                                                                                   |                                         |                  |                   |                                           |                              |                |                               |                           |                     |    |
|                                                                                                     |                                                                                                                                                   | 28±                                     |                  |                   |                                           |                              |                |                               |                           |                     |    |
|                                                                                                     | <del>-</del>                                                                                                                                      |                                         | (20)             |                   |                                           |                              |                |                               |                           |                     | D  |
|                                                                                                     |                                                                                                                                                   |                                         |                  |                   |                                           | (1.(                         | 01)            |                               |                           |                     |    |
|                                                                                                     |                                                                                                                                                   |                                         |                  |                   |                                           |                              |                |                               |                           |                     |    |
|                                                                                                     |                                                                                                                                                   |                                         |                  |                   | ł                                         | $\neg   \not \smallsetminus$ |                |                               |                           |                     | П  |
| · _                                                                                                 |                                                                                                                                                   |                                         | ·                |                   |                                           | 14.00+16                     |                |                               |                           |                     |    |
|                                                                                                     |                                                                                                                                                   |                                         |                  |                   | $ \rightarrow $                           |                              | .)             |                               |                           |                     | E  |
|                                                                                                     |                                                                                                                                                   |                                         |                  |                   |                                           |                              |                |                               |                           |                     |    |
|                                                                                                     |                                                                                                                                                   |                                         |                  |                   |                                           |                              |                |                               |                           |                     |    |
|                                                                                                     |                                                                                                                                                   |                                         |                  |                   |                                           |                              |                |                               |                           |                     | Н  |
|                                                                                                     |                                                                                                                                                   |                                         |                  |                   | Ø5.55 h7                                  |                              |                |                               |                           |                     |    |
|                                                                                                     |                                                                                                                                                   |                                         |                  |                   |                                           |                              |                |                               |                           |                     |    |
|                                                                                                     |                                                                                                                                                   |                                         |                  |                   |                                           |                              |                |                               |                           |                     | F  |
|                                                                                                     |                                                                                                                                                   |                                         |                  |                   |                                           |                              |                |                               |                           |                     |    |
|                                                                                                     |                                                                                                                                                   |                                         |                  |                   |                                           |                              |                |                               |                           |                     |    |
|                                                                                                     |                                                                                                                                                   |                                         |                  |                   |                                           |                              |                |                               |                           |                     |    |
|                                                                                                     |                                                                                                                                                   |                                         |                  |                   |                                           |                              |                |                               |                           |                     |    |
|                                                                                                     |                                                                                                                                                   |                                         |                  |                   |                                           |                              |                |                               |                           |                     | G  |
|                                                                                                     |                                                                                                                                                   |                                         |                  |                   |                                           |                              |                |                               |                           |                     |    |
|                                                                                                     |                                                                                                                                                   |                                         |                  |                   |                                           |                              |                |                               |                           |                     |    |
|                                                                                                     |                                                                                                                                                   |                                         |                  |                   |                                           |                              |                |                               |                           |                     | Щ  |
|                                                                                                     |                                                                                                                                                   | TITLE                                   |                  |                   |                                           |                              |                |                               |                           | FORMAT              |    |
|                                                                                                     | ISIONSWERKZEUGE DR. KRESS KG                                                                                                                      |                                         | L-HARD           | ENED              | , SHANK FORM                              |                              |                |                               |                           | A2                  |    |
| SOLUTIONS AND DESIGNS<br>ENTITLED TO MAPAL ONL<br>REGISTER PROPERTY RIG                             | ENTIONS, KNOW-HOW, TECHNICAL<br>SHOWN ON THE DRAWING ARE<br>Y. AS FAR AS MAPAL DID NOT<br>HTS HEREUPON YET, MAPAL<br>WE DIGUTE OF THE DECISION OF | MADAL                                   | MAP/<br>▶ Drözic |                   |                                           | DATE OF ISSUE<br>2022-12-07  | created<br>DKO | document<br>607877590-000-00- | ED1                       | INDEX<br>00         | Н  |
| FORMALLY RESERVES TH<br>PROPERTY RIGHTS. THE I<br>SHOWN ARE STRICTLY CO<br>ONLY BE MADE FOR THE I   | IE RIGHT FOR THE REGISTRATION OF<br>DRAWING AS WELL AS THE MATTERS<br>DNFIDENTIAL. REPRODUCTIONS MAY<br>PURPOSE AGREED UPON. NEITHER              |                                         |                  | ionswer<br>ess KG | ĸzeuge                                    | DATE                         | APPROVED       | MATERIAL NUMBER               |                           | ORIGIN<br>ALD       |    |
| THIS DRAWING NOR COPIE<br>ACCESSIBLE TO THIRD PA<br>DRAWING NO RIGHT TO US<br>VIOLATIONS AGAINST TH | ES THEREOF MAY BE MADE<br>ARTIES. WITH THE DELIVERY OF THIS<br>SE IT FOR ANY PURPOSE IS GRANTED.<br>E OBLIGATIONS TO SECRECY AND USE              | GENERAL TOLERANCE<br>SIZE ISO 14405-1 ① | ISO 2768-mH      |                   | IMENSIONS NOT SHOWN<br>RE MAPAL STANDARDS | €-1-@                        | scale<br>5:1   | TECHNICAL SPECIFICATION       |                           | SHEET               |    |
| RESTRICTIONS WILL BE P                                                                              |                                                                                                                                                   |                                         | 9                |                   | 10                                        | 1                            | ۱ ، ر          | 11                            |                           | 12                  | I  |