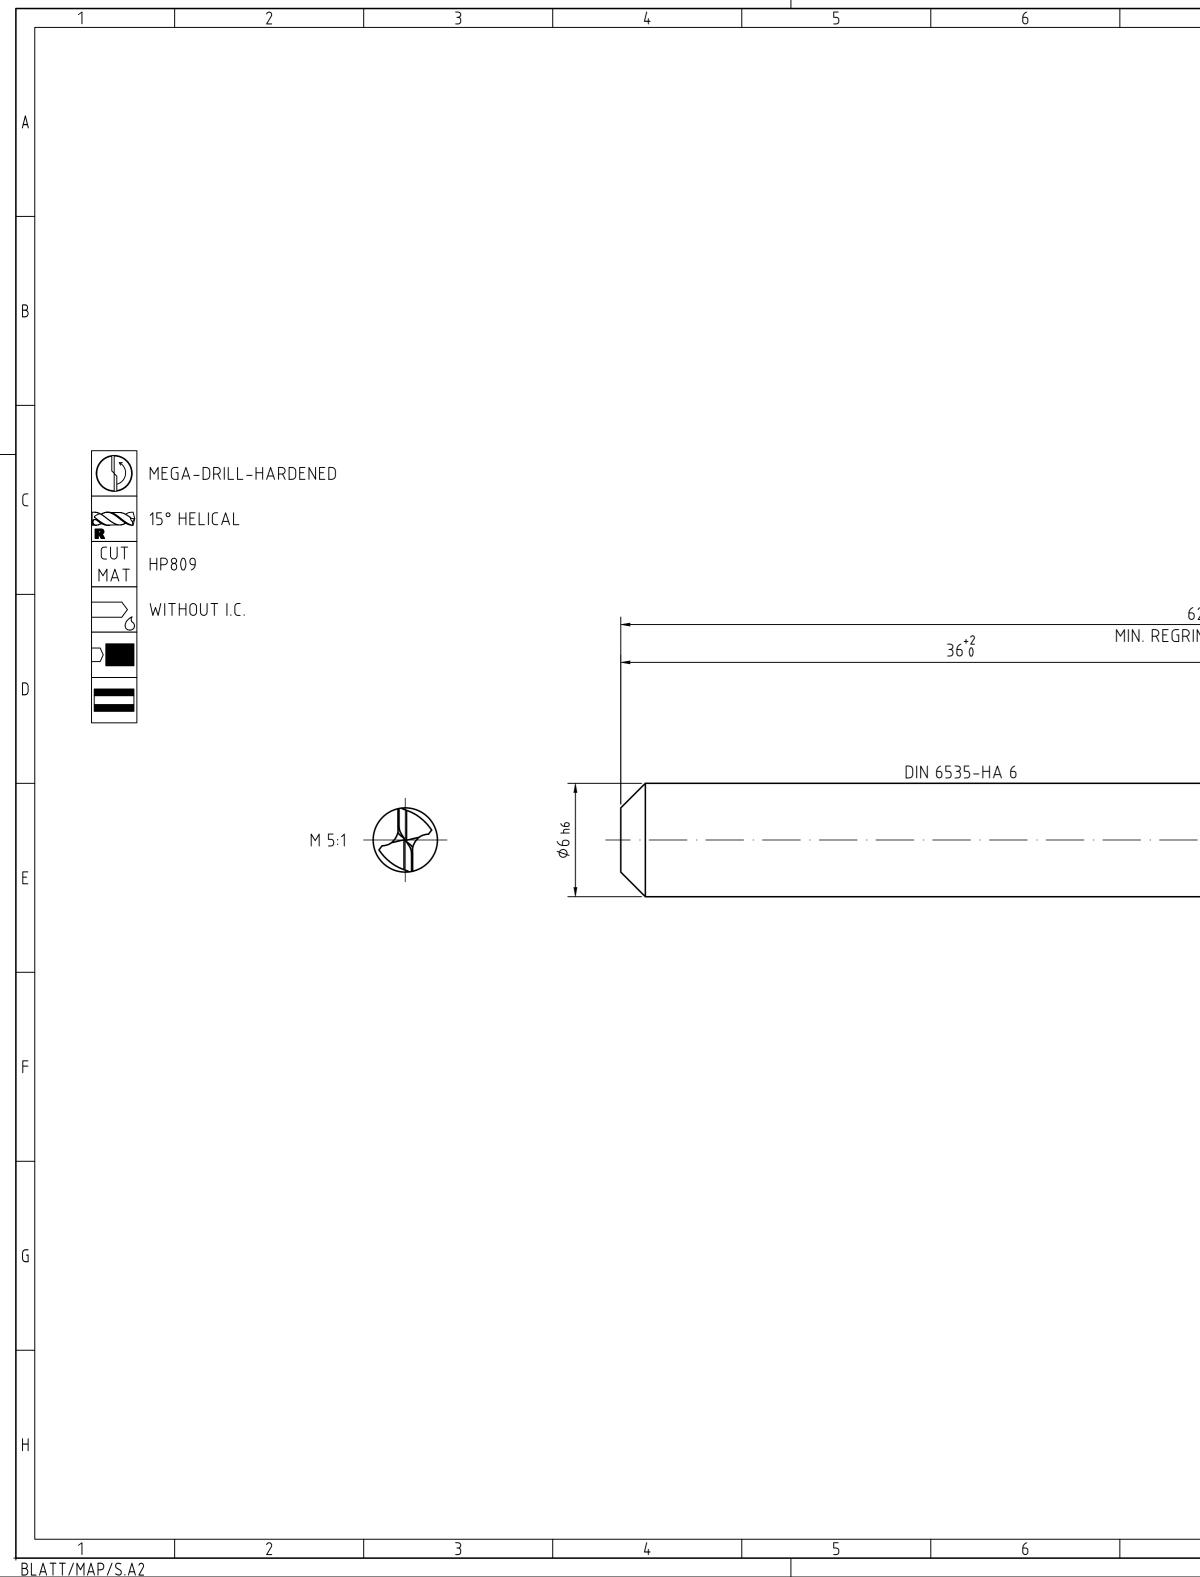

| 7                                                                                                 |                                                                                                             | 8                                          |                                         | 9     | 10                                          | )                           |          | 11                                                                |                                  | 12                       |   |
|---------------------------------------------------------------------------------------------------|-------------------------------------------------------------------------------------------------------------|--------------------------------------------|-----------------------------------------|-------|---------------------------------------------|-----------------------------|----------|-------------------------------------------------------------------|----------------------------------|--------------------------|---|
|                                                                                                   | •                                                                                                           |                                            |                                         | INDEX | CHANGES                                     |                             |          |                                                                   | DATE                             | NAME                     |   |
|                                                                                                   |                                                                                                             |                                            |                                         |       |                                             |                             |          |                                                                   |                                  |                          |   |
|                                                                                                   |                                                                                                             |                                            |                                         |       |                                             |                             |          |                                                                   |                                  |                          | А |
|                                                                                                   |                                                                                                             |                                            |                                         |       |                                             |                             |          |                                                                   |                                  |                          |   |
|                                                                                                   |                                                                                                             |                                            |                                         |       |                                             |                             |          |                                                                   |                                  |                          |   |
|                                                                                                   |                                                                                                             |                                            |                                         |       |                                             |                             |          |                                                                   |                                  |                          |   |
|                                                                                                   |                                                                                                             |                                            |                                         |       |                                             |                             |          |                                                                   |                                  |                          |   |
|                                                                                                   |                                                                                                             |                                            |                                         |       |                                             |                             |          | NON TOLERAN    0.5  >  3   3 6    ±  0.1  ±  0.1    RADII, CHAMFE | > 6 > 30<br>30120<br>± 0.2 ± 0.3 | > 120 > 400<br>400 .1000 | В |
|                                                                                                   |                                                                                                             |                                            |                                         |       |                                             |                             |          | ± 0.2 ± 0.5                                                       |                                  |                          |   |
|                                                                                                   |                                                                                                             |                                            |                                         |       |                                             |                             |          | bis 1050                                                          |                                  |                          |   |
|                                                                                                   |                                                                                                             |                                            |                                         |       |                                             |                             |          | <u>± 1°</u> ± 30                                                  | ' ± 20' ±                        | 10' ± 5'                 |   |
|                                                                                                   |                                                                                                             |                                            |                                         |       |                                             |                             |          |                                                                   |                                  |                          | C |
|                                                                                                   |                                                                                                             |                                            |                                         |       |                                             |                             |          |                                                                   |                                  |                          |   |
| 62±1.5                                                                                            |                                                                                                             |                                            |                                         |       |                                             | -                           |          |                                                                   |                                  |                          |   |
| RIND LENGTH 52<br>                                                                                |                                                                                                             |                                            |                                         | 20±1  |                                             | -                           |          |                                                                   |                                  |                          |   |
|                                                                                                   |                                                                                                             |                                            | ◄                                       |       | (14)<br>                                    |                             |          |                                                                   |                                  |                          | D |
|                                                                                                   |                                                                                                             |                                            |                                         |       |                                             | (0.619)                     |          |                                                                   |                                  |                          |   |
|                                                                                                   |                                                                                                             |                                            |                                         |       |                                             |                             |          |                                                                   |                                  |                          |   |
|                                                                                                   |                                                                                                             |                                            |                                         |       |                                             |                             |          |                                                                   |                                  |                          |   |
|                                                                                                   | -   <del> </del> ·                                                                                          |                                            |                                         |       |                                             | 14.0°±1°                    |          |                                                                   |                                  |                          |   |
|                                                                                                   |                                                                                                             |                                            |                                         |       |                                             |                             |          |                                                                   |                                  |                          | Ε |
|                                                                                                   |                                                                                                             |                                            |                                         |       |                                             |                             |          |                                                                   |                                  |                          |   |
|                                                                                                   |                                                                                                             |                                            |                                         |       | ГЧ                                          |                             |          |                                                                   |                                  |                          |   |
|                                                                                                   |                                                                                                             |                                            |                                         |       | Ø3.4 h7                                     |                             |          |                                                                   |                                  |                          |   |
|                                                                                                   |                                                                                                             |                                            |                                         |       | , I                                         |                             |          |                                                                   |                                  |                          |   |
|                                                                                                   |                                                                                                             |                                            |                                         |       |                                             |                             |          |                                                                   |                                  |                          | F |
|                                                                                                   |                                                                                                             |                                            |                                         |       |                                             |                             |          |                                                                   |                                  |                          |   |
|                                                                                                   |                                                                                                             |                                            |                                         |       |                                             |                             |          |                                                                   |                                  |                          |   |
|                                                                                                   |                                                                                                             |                                            |                                         |       |                                             |                             |          |                                                                   |                                  |                          |   |
|                                                                                                   |                                                                                                             |                                            |                                         |       |                                             |                             |          |                                                                   |                                  |                          |   |
|                                                                                                   |                                                                                                             |                                            |                                         |       |                                             |                             |          |                                                                   |                                  |                          | G |
|                                                                                                   |                                                                                                             |                                            |                                         |       |                                             |                             |          |                                                                   |                                  |                          |   |
|                                                                                                   |                                                                                                             |                                            |                                         |       |                                             |                             |          |                                                                   |                                  |                          |   |
|                                                                                                   |                                                                                                             |                                            |                                         |       |                                             |                             |          |                                                                   |                                  |                          |   |
| MAPAL ©<br>FABRIK FUER PRAEZ                                                                      | ISIONSWERKZEUGE DR                                                                                          |                                            | TLE<br>IEGA-DRILI                       | HARD  | ENED, SHANK FORM                            | 1 HA. COAT                  | ED       |                                                                   |                                  | FORMAT<br>A2             |   |
| SOLUTIONS AND DESIGNS                                                                             | /Entions, Know-How, Tec<br>5 Shown on the drawing<br>_Y. As far as mapal did<br>hts hereupon yet, Mapa      | HNICAL<br>ARE                              |                                         | MAP   | AL                                          | DATE OF ISSUE<br>2022-12-07 | CREATED  | DOCUMENT<br>607877500-000-00-                                     | ED1                              | INDEX<br>00              | Н |
| FORMALLY RESERVES TH<br>PROPERTY RIGHTS. THE I<br>SHOWN ARE STRICTLY CO<br>ONLY BE MADE FOR THE   | HE RIGHT FOR THE REGISTR<br>DRAWING AS WELL AS THE<br>ONFIDENTIAL. REPRODUCTI<br>PURPOSE AGREED UPON. N     | ATION OF<br>E MATTERS<br>DNS MAY<br>EITHER |                                         |       | ionswerkzeuge<br>ess KG                     | DATE                        | APPROVED | MATERIAL NUMBER<br>31151195                                       |                                  | ORIGIN                   |   |
| THIS DRAWING NOR COPI<br>ACCESSIBLE TO THIRD PA<br>DRAWING NO RIGHT TO U<br>VIOLATIONS AGAINST TH | es thereof may be made<br>Arties. With the deliver<br>Ise it for any purpose is<br>Ie obligations to secred | Y OF THIS<br>S GRANTED. GE                 | NERAL TOLERANCE I<br>ZE ISO 14405-1 (E) |       | DIMENSIONS NOT SHOWN<br>ARE MAPAL STANDARDS | =                           | SCALE    | TECHNICAL SPECIFICATION<br>SCD140-0340-2-2-1                      |                                  | SHEET                    |   |
| RESTRICTIONS WILL BE P                                                                            | ROSECUTED.                                                                                                  | 8                                          | L 130 144VJ-1 U                         | 9     | ARE MAPAL STANDARDS                         |                             | ١:٢      | 11                                                                |                                  | 12                       |   |