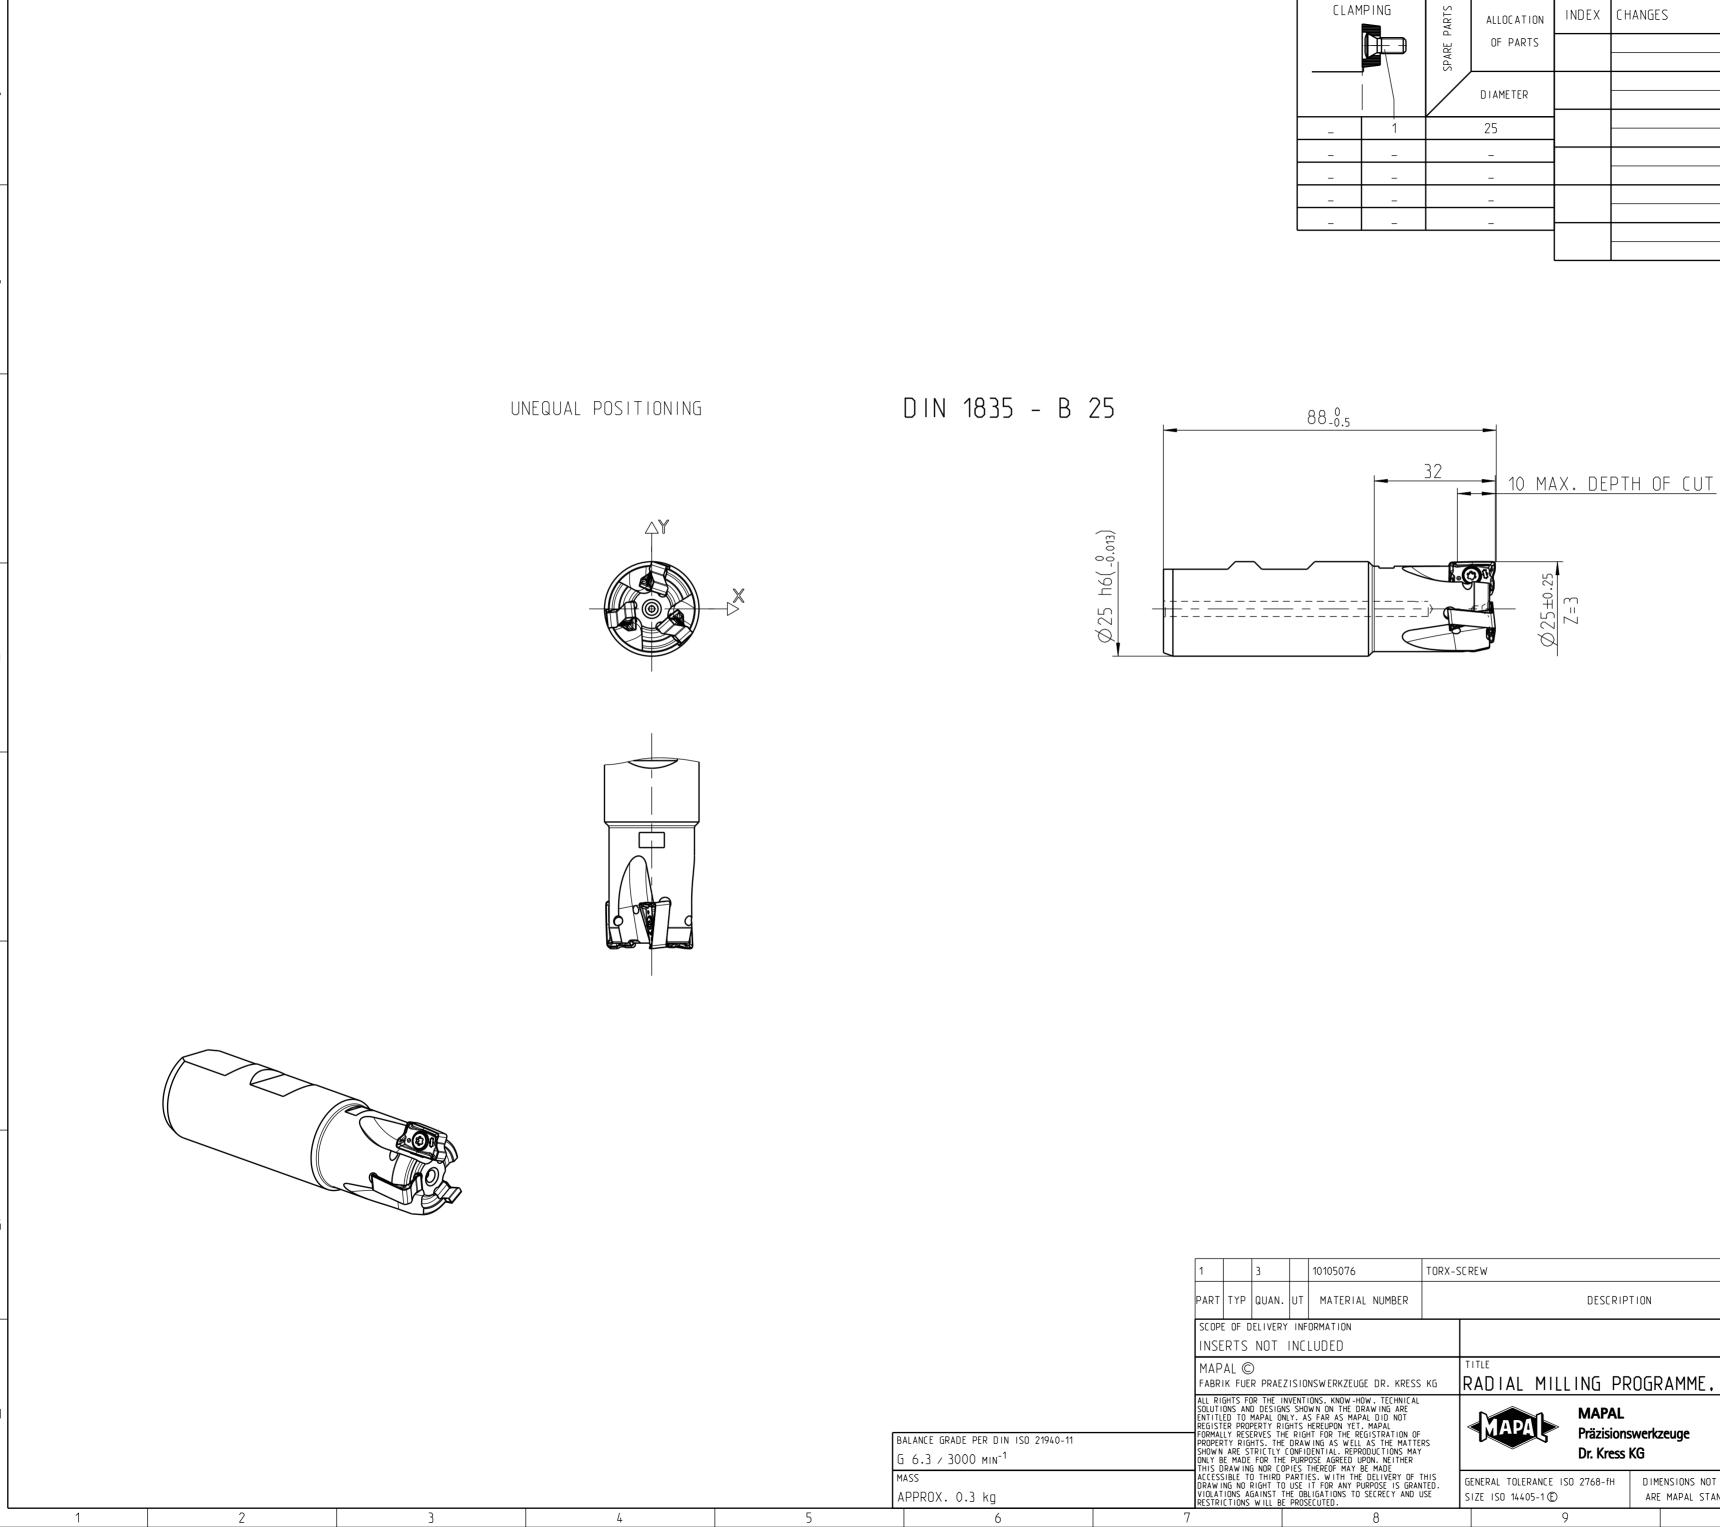

| 7 |      | 9     |       |            | 10    | 11      |   | 12 | _    |      |   |
|---|------|-------|-------|------------|-------|---------|---|----|------|------|---|
|   | CLAI | MPING | PARTS | ALLOCATION | INDEX | C HANGE | S |    | DATE | NAME |   |
|   |      |       | SPARE | OF PARTS   |       |         |   |    |      |      |   |
|   |      |       |       | DIAMETER   |       |         |   |    |      |      | A |
|   | _    | 1     |       | 25         |       |         |   |    |      |      |   |
|   | _    | -     |       | -          |       |         |   |    |      |      | - |
|   | _    | -     |       | -          |       |         |   |    |      |      |   |
|   | _    | -     |       | -          |       |         |   |    |      |      |   |
|   | _    | -