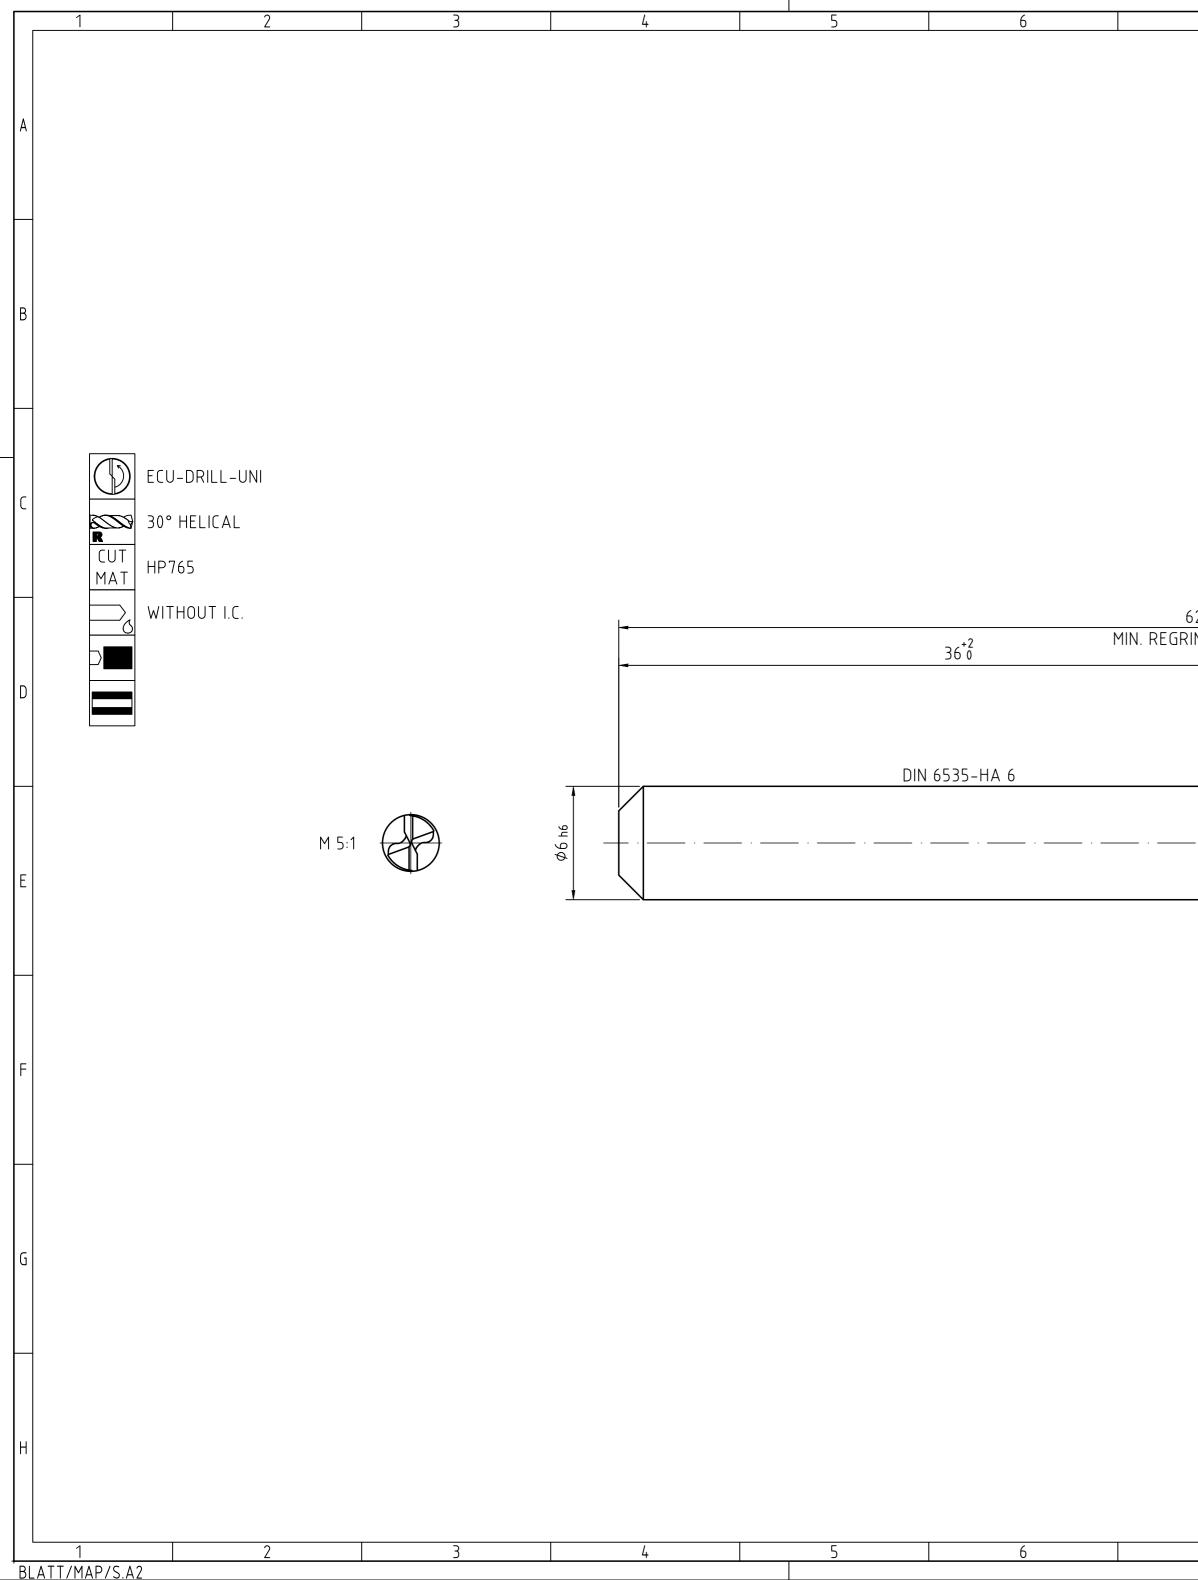

| 7                                                                                                                                                                                                                                                                                                                     | 8                                                                                                                        |                                                          | 9                           |                | 10                                      | )                           |                | 11                                                |                    | 12              |                    |
|-----------------------------------------------------------------------------------------------------------------------------------------------------------------------------------------------------------------------------------------------------------------------------------------------------------------------|--------------------------------------------------------------------------------------------------------------------------|----------------------------------------------------------|-----------------------------|----------------|-----------------------------------------|-----------------------------|----------------|---------------------------------------------------|--------------------|-----------------|--------------------|
|                                                                                                                                                                                                                                                                                                                       |                                                                                                                          | ·                                                        | INDEX                       | CHANGE         | :S                                      |                             | ·              |                                                   | DATE               | NAME            |                    |
|                                                                                                                                                                                                                                                                                                                       |                                                                                                                          |                                                          |                             |                |                                         |                             |                |                                                   |                    |                 |                    |
|                                                                                                                                                                                                                                                                                                                       |                                                                                                                          |                                                          |                             |                |                                         |                             |                |                                                   |                    |                 | A                  |
|                                                                                                                                                                                                                                                                                                                       |                                                                                                                          |                                                          |                             |                |                                         |                             |                |                                                   |                    |                 |                    |
|                                                                                                                                                                                                                                                                                                                       |                                                                                                                          |                                                          |                             |                |                                         |                             |                |                                                   |                    |                 |                    |
|                                                                                                                                                                                                                                                                                                                       |                                                                                                                          |                                                          |                             |                |                                         |                             |                |                                                   |                    |                 |                    |
|                                                                                                                                                                                                                                                                                                                       |                                                                                                                          |                                                          |                             |                |                                         |                             |                |                                                   |                    |                 |                    |
|                                                                                                                                                                                                                                                                                                                       | NON TOLERANCED DIMENSIONS   0.5 > 3 > 6 > 30 > 120 >                                                                     |                                                          |                             |                |                                         |                             |                |                                                   |                    |                 | В                  |
|                                                                                                                                                                                                                                                                                                                       |                                                                                                                          | $\begin{array}{c ccccccccccccccccccccccccccccccccccc$    |                             |                |                                         |                             |                |                                                   |                    |                 |                    |
|                                                                                                                                                                                                                                                                                                                       |                                                                                                                          | RADII, CHAMFERS<br>± 0.2   ± 0.5   ± 1   ± 1   ± 1   ± 1 |                             |                |                                         |                             |                |                                                   |                    |                 |                    |
|                                                                                                                                                                                                                                                                                                                       |                                                                                                                          |                                                          |                             |                |                                         |                             |                | ANGLES, DIM. C                                    | OF THE SHORT       | TER SIDE        |                    |
|                                                                                                                                                                                                                                                                                                                       |                                                                                                                          |                                                          |                             |                |                                         |                             |                | bis 1050<br>± 1° ± 30                             | )1204<br>' ± 20' ± | 400<br>10' ± 5' | ╎┝                 |
|                                                                                                                                                                                                                                                                                                                       |                                                                                                                          |                                                          |                             |                |                                         |                             |                |                                                   | -I I               | I               | С                  |
|                                                                                                                                                                                                                                                                                                                       |                                                                                                                          |                                                          |                             |                |                                         |                             |                |                                                   |                    |                 |                    |
|                                                                                                                                                                                                                                                                                                                       |                                                                                                                          |                                                          |                             |                |                                         |                             |                |                                                   |                    |                 |                    |
| 62±1.5                                                                                                                                                                                                                                                                                                                |                                                                                                                          |                                                          |                             |                |                                         | _                           |                |                                                   |                    |                 |                    |
| RIND LENGTH 52                                                                                                                                                                                                                                                                                                        |                                                                                                                          | 2                                                        | 2±1                         |                |                                         |                             |                |                                                   |                    |                 |                    |
|                                                                                                                                                                                                                                                                                                                       |                                                                                                                          | _                                                        | (16                         | )              | -                                       |                             |                |                                                   |                    |                 | D                  |
|                                                                                                                                                                                                                                                                                                                       | -                                                                                                                        |                                                          |                             |                |                                         | (0.546)                     |                |                                                   |                    |                 |                    |
|                                                                                                                                                                                                                                                                                                                       |                                                                                                                          |                                                          |                             |                |                                         |                             | _              |                                                   |                    |                 |                    |
|                                                                                                                                                                                                                                                                                                                       |                                                                                                                          |                                                          |                             |                |                                         |                             |                |                                                   |                    |                 |                    |
|                                                                                                                                                                                                                                                                                                                       |                                                                                                                          |                                                          | <u> </u>                    |                |                                         | 14 0°±1°                    |                |                                                   |                    |                 |                    |
|                                                                                                                                                                                                                                                                                                                       |                                                                                                                          |                                                          |                             |                |                                         | 14                          |                |                                                   |                    |                 | E                  |
|                                                                                                                                                                                                                                                                                                                       |                                                                                                                          |                                                          |                             |                |                                         | ٢                           |                |                                                   |                    |                 |                    |
|                                                                                                                                                                                                                                                                                                                       |                                                                                                                          |                                                          |                             |                |                                         |                             |                |                                                   |                    |                 |                    |
|                                                                                                                                                                                                                                                                                                                       |                                                                                                                          |                                                          |                             |                | ø3 m7                                   |                             |                |                                                   |                    |                 |                    |
|                                                                                                                                                                                                                                                                                                                       |                                                                                                                          |                                                          |                             |                | 61                                      |                             |                |                                                   |                    |                 |                    |
|                                                                                                                                                                                                                                                                                                                       |                                                                                                                          |                                                          |                             |                |                                         |                             |                |                                                   |                    |                 | F                  |
|                                                                                                                                                                                                                                                                                                                       |                                                                                                                          |                                                          |                             |                |                                         |                             |                |                                                   |                    |                 |                    |
|                                                                                                                                                                                                                                                                                                                       |                                                                                                                          |                                                          |                             |                |                                         |                             |                |                                                   |                    |                 |                    |
|                                                                                                                                                                                                                                                                                                                       |                                                                                                                          |                                                          |                             |                |                                         |                             |                |                                                   |                    |                 | $\left  - \right $ |
|                                                                                                                                                                                                                                                                                                                       |                                                                                                                          |                                                          |                             |                |                                         |                             |                |                                                   |                    |                 |                    |
|                                                                                                                                                                                                                                                                                                                       |                                                                                                                          |                                                          |                             |                |                                         |                             |                |                                                   |                    |                 |                    |
|                                                                                                                                                                                                                                                                                                                       |                                                                                                                          |                                                          |                             |                |                                         |                             |                |                                                   |                    |                 | G                  |
|                                                                                                                                                                                                                                                                                                                       |                                                                                                                          |                                                          |                             |                |                                         |                             |                |                                                   |                    |                 |                    |
|                                                                                                                                                                                                                                                                                                                       |                                                                                                                          |                                                          |                             |                |                                         |                             |                |                                                   |                    |                 |                    |
|                                                                                                                                                                                                                                                                                                                       |                                                                                                                          | TITLE                                                    |                             |                |                                         |                             |                |                                                   |                    | FORMAT          |                    |
| FABRIK FUER PRAEZISIONSWERKZEUGE DR. KRESS KG ECU-DRILL-UNI, SHANK FORM HA, COATED                                                                                                                                                                                                                                    |                                                                                                                          |                                                          |                             |                |                                         |                             |                |                                                   | A2<br>INDEX        |                 |                    |
| ALL RIGHTS FOR THE INVENTIONS, KNOW-HOW, TECHNICAL<br>SOLUTIONS AND DESIGNS SHOWN ON THE DRAWING ARE<br>ENTITLED TO MAPAL ONLY. AS FAR AS MAPAL DID NOT<br>REGISTER PROPERTY RIGHTS HEREUPON YET, MAPAL<br>FORMALLY RESERVES THE RIGHT FOR THE REGISTRATION OF<br>PROPERTY RIGHTS. THE DRAWING AS WELL AS THE MATTERS |                                                                                                                          | MAPA                                                     | MAP/<br><sup>▶</sup> Präzis | AL<br>ionswerk | zeuge                                   | DATE OF ISSUE<br>2022-10-20 | CREATED<br>DKO | DOCUMENT<br>607816782-000-00-1<br>MATEDIAL NUMBED | ED1                | 00              | H                  |
| SHOWN ARE STRICTLY CO<br>ONLY BE MADE FOR THE F<br>THIS DRAWING NOR COPIE                                                                                                                                                                                                                                             | DNFIDENTIAL. REPRODUCTIONS MAY<br>PURPOSE AGREED UPON. NEITHER<br>ES THEREOF MAY BE MADE                                 |                                                          | Dr. Kr                      | ess KG         |                                         | DATE                        | APPROVED       | MATERIAL NUMBER<br>30421694                       |                    |                 |                    |
| ACCESSIBLE TO THIRD PA<br>DRAWING NO RIGHT TO US                                                                                                                                                                                                                                                                      | RTIES. WITH THE DELIVERY OF THIS<br>SE IT FOR ANY PURPOSE IS GRANTED.<br>IE OBLIGATIONS TO SECRECY AND USE<br>ROSECUTED. | GENERAL TOLERANCE                                        |                             |                | IENSIONS NOT SHOWN<br>E MAPAL STANDARDS | $ \bigcirc \bigcirc $       | scale<br>5:1   | TECHNICAL SPECIFICATION SCD350-0300-2-2-1         | 40HA04-HP7         |                 |                    |
| 7                                                                                                                                                                                                                                                                                                                     | 8                                                                                                                        |                                                          | 9                           |                | 10                                      | )                           |                | 11                                                |                    | 12              |                    |