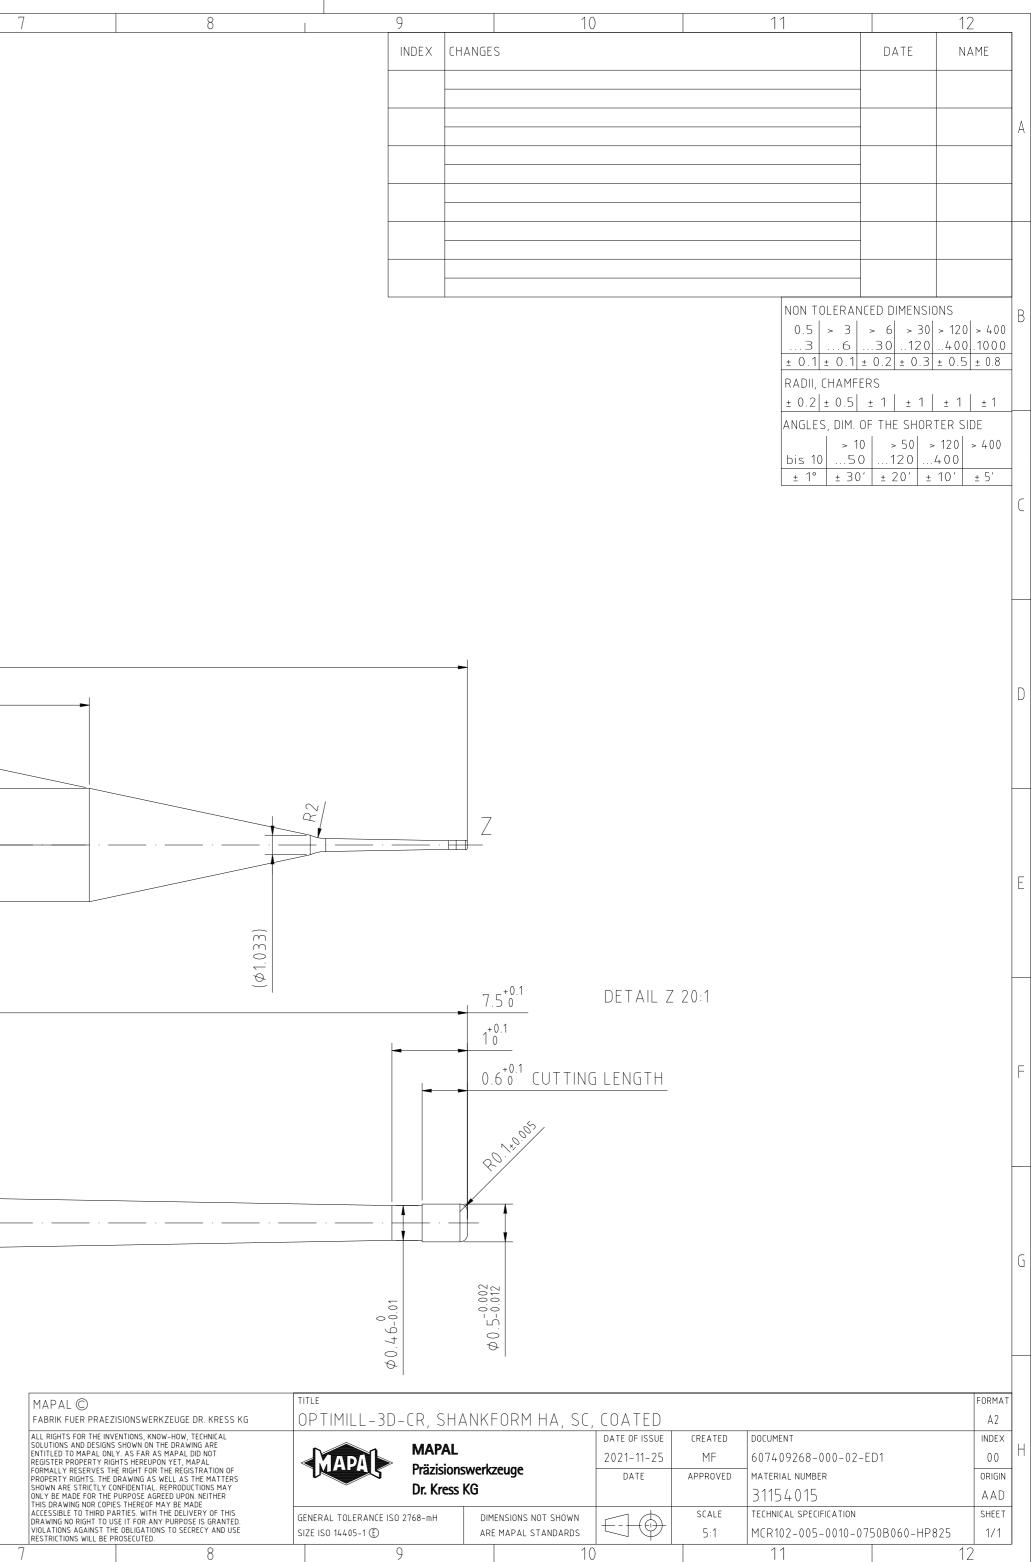

|        |  |   |   |        |     |             |          |
|                       | FLUTE                       | 0 |        |  |   |   |        |     |             |          |
| Н                     | ADDING OF WORKING LENGTH    | 0 |        |  |   |   |        |     |             |          |
|                       | ADDING OF WORKING DIAMETER  | 0 |        |  |   |   |        |     |             |          |
|                       | DECOATING                   | 0 |        |  |   |   |        |     |             |          |
| ● YES ● OPTIONAL O NO |                             |   |        |  |   |   |        |     |             |          |
|                       | 2                           |   | 3      |  | 4 |   | 5      |     | 6           |          |

BLATT/MAP/S.A2