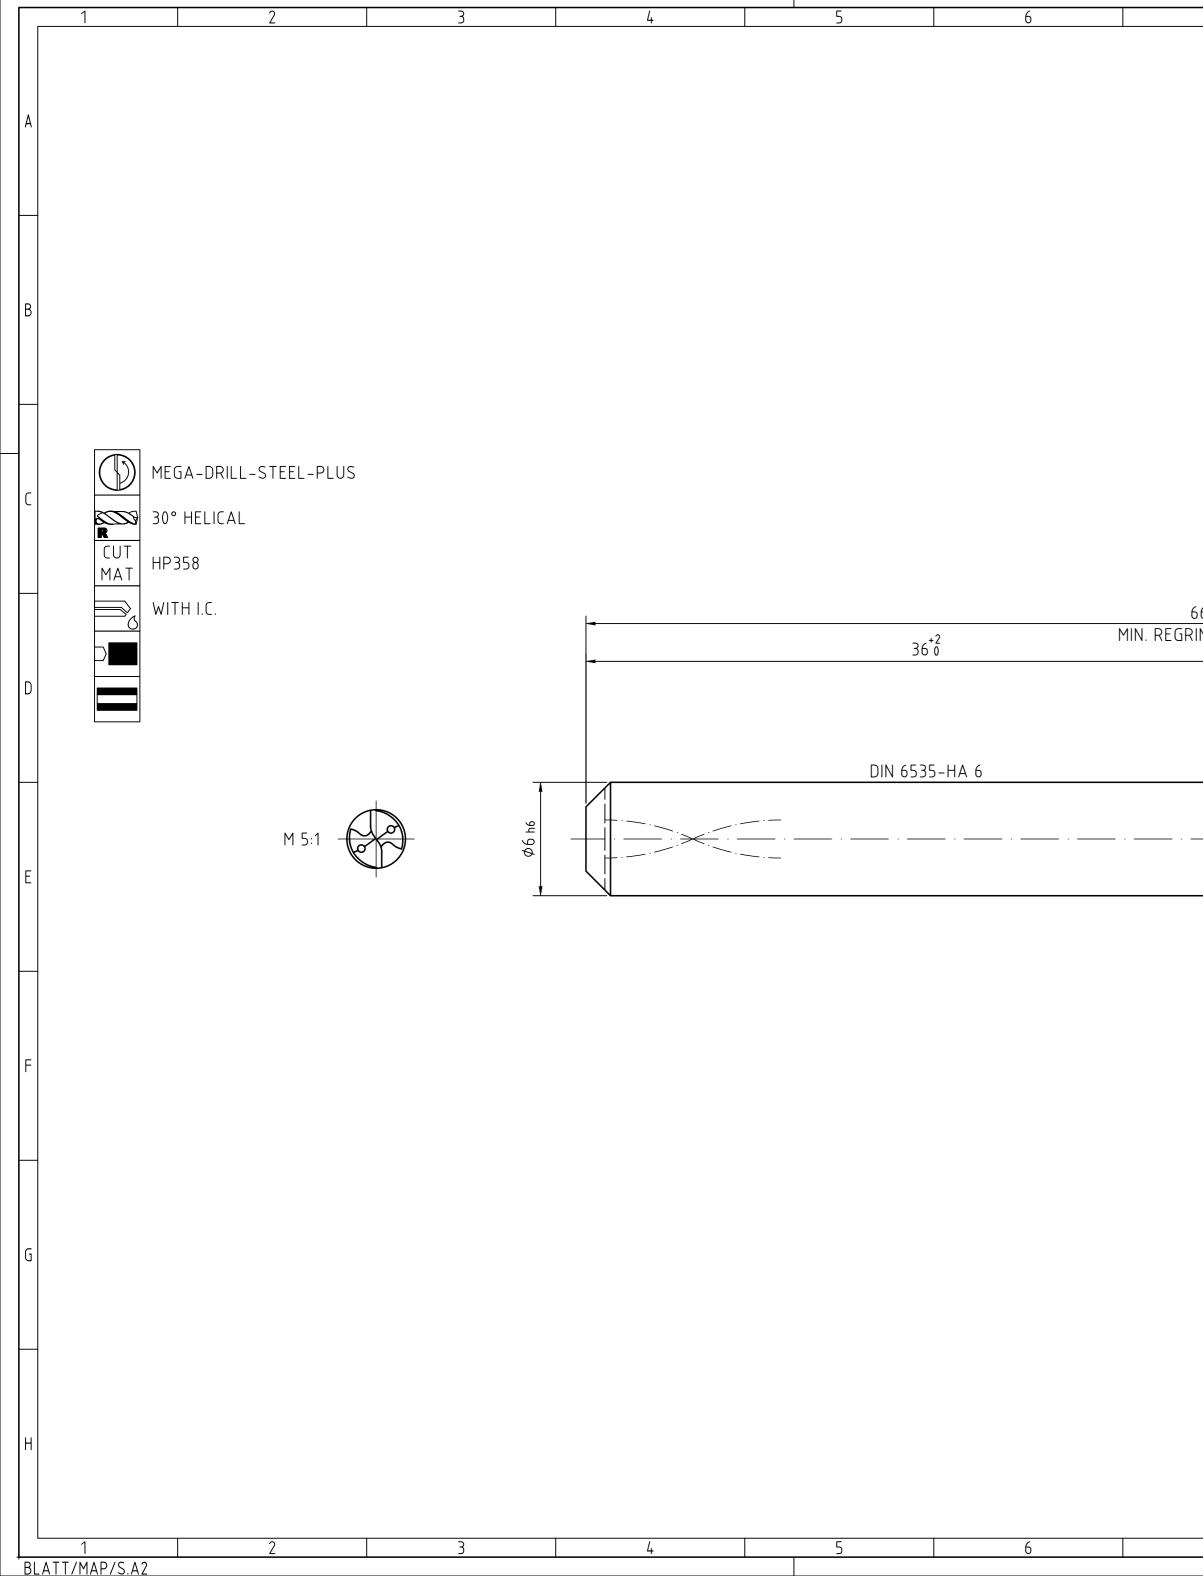

| 7                      |                                                                   | 8                                                                                                                         |          |                 | 9             | 1(                   | )                  |                 | 11                                                             |                                  | 12                       |                       |
|------------------------|-------------------------------------------------------------------|---------------------------------------------------------------------------------------------------------------------------|----------|-----------------|---------------|----------------------|--------------------|-----------------|----------------------------------------------------------------|----------------------------------|--------------------------|-----------------------|
|                        |                                                                   |                                                                                                                           |          |                 | INDEX         | CHANGES              |                    |                 |                                                                | DATE                             | NAME                     |                       |
|                        |                                                                   |                                                                                                                           |          |                 |               |                      |                    |                 |                                                                |                                  |                          |                       |
|                        |                                                                   |                                                                                                                           |          |                 |               |                      |                    |                 |                                                                |                                  |                          |                       |
|                        |                                                                   |                                                                                                                           |          |                 |               |                      |                    |                 |                                                                |                                  |                          |                       |
|                        |                                                                   |                                                                                                                           |          | ·               |               |                      |                    |                 |                                                                |                                  |                          | $\left  \right $      |
|                        |                                                                   |                                                                                                                           |          |                 |               |                      |                    |                 |                                                                |                                  |                          |                       |
|                        |                                                                   |                                                                                                                           |          |                 |               |                      |                    |                 |                                                                |                                  |                          |                       |
|                        |                                                                   |                                                                                                                           |          |                 |               |                      |                    |                 |                                                                |                                  |                          |                       |
|                        |                                                                   |                                                                                                                           |          |                 |               |                      |                    |                 | NON TOLERAN<br>0.5 > 3<br>36<br>± 0.1 ± 0.1 :<br>RADII, CHAMFE | > 6 > 30<br>30120<br>± 0.2 ± 0.3 | > 120 > 400<br>400 .1000 | В                     |
|                        |                                                                   |                                                                                                                           |          |                 |               |                      |                    |                 | $\pm 0.2 \pm 0.5$                                              |                                  | ± 1   ± 1                |                       |
|                        |                                                                   |                                                                                                                           |          |                 |               |                      |                    |                 | ANGLES, DIM. 0<br>> 10<br>bis 1050<br>± 1° ± 30                | ) > 50 ><br>)1204                | 120 > 400<br>400         |                       |
|                        |                                                                   |                                                                                                                           |          |                 |               |                      |                    |                 |                                                                |                                  |                          | C                     |
|                        |                                                                   |                                                                                                                           |          |                 |               |                      |                    |                 |                                                                |                                  |                          |                       |
| 66±1.5                 |                                                                   |                                                                                                                           |          |                 |               |                      |                    |                 |                                                                |                                  |                          |                       |
| RIND LEI               | NGTH 56                                                           |                                                                                                                           |          | 28±1            |               |                      |                    |                 |                                                                |                                  |                          |                       |
|                        |                                                                   |                                                                                                                           |          |                 | (23)          |                      |                    |                 |                                                                |                                  |                          | D                     |
|                        |                                                                   |                                                                                                                           |          |                 |               |                      |                    | .564)           |                                                                |                                  |                          |                       |
|                        |                                                                   |                                                                                                                           |          |                 |               |                      |                    |                 |                                                                |                                  |                          |                       |
|                        |                                                                   |                                                                                                                           |          |                 |               |                      |                    |                 |                                                                |                                  |                          |                       |
|                        |                                                                   |                                                                                                                           | <u> </u> |                 | <u> </u>      |                      |                    | <u>}</u>        |                                                                |                                  |                          |                       |
|                        |                                                                   |                                                                                                                           |          |                 | $\overline{}$ |                      |                    |                 |                                                                |                                  |                          |                       |
|                        |                                                                   |                                                                                                                           |          |                 |               |                      |                    | 7               |                                                                |                                  |                          | E                     |
|                        | _                                                                 |                                                                                                                           |          |                 |               |                      |                    |                 |                                                                |                                  |                          |                       |
|                        |                                                                   |                                                                                                                           |          |                 |               |                      |                    |                 |                                                                |                                  |                          |                       |
|                        |                                                                   |                                                                                                                           |          |                 |               | ¢3.1 m7              |                    |                 |                                                                |                                  |                          |                       |
|                        |                                                                   |                                                                                                                           |          |                 |               | Ø                    |                    |                 |                                                                |                                  |                          |                       |
|                        |                                                                   |                                                                                                                           |          |                 |               |                      |                    |                 |                                                                |                                  |                          |                       |
|                        |                                                                   |                                                                                                                           |          |                 |               |                      |                    |                 |                                                                |                                  |                          | F                     |
|                        |                                                                   |                                                                                                                           |          |                 |               |                      |                    |                 |                                                                |                                  |                          |                       |
|                        |                                                                   |                                                                                                                           |          |                 |               |                      |                    |                 |                                                                |                                  |                          |                       |
|                        |                                                                   |                                                                                                                           |          |                 |               |                      |                    |                 |                                                                |                                  |                          | $\left  - \right $    |
|                        |                                                                   |                                                                                                                           |          |                 |               |                      |                    |                 |                                                                |                                  |                          |                       |
|                        |                                                                   |                                                                                                                           |          |                 |               |                      |                    |                 |                                                                |                                  |                          | G                     |
|                        |                                                                   |                                                                                                                           |          |                 |               |                      |                    |                 |                                                                |                                  |                          |                       |
|                        |                                                                   |                                                                                                                           |          |                 |               |                      |                    |                 |                                                                |                                  |                          |                       |
|                        |                                                                   |                                                                                                                           |          |                 |               |                      |                    |                 |                                                                |                                  |                          |                       |
|                        |                                                                   |                                                                                                                           |          |                 |               |                      |                    |                 |                                                                |                                  |                          |                       |
|                        | .PAL ©<br>RIK FUER PRAEZIS                                        | SIONSWERKZEUGE DR. KRESS                                                                                                  | s kg MF  |                 | -STFF         | L-PLUS, SHANKFOF     | א אאג רי           | )ATFN           |                                                                |                                  | FORMAT<br>A2             | 1                     |
| ALL F<br>SOLU<br>ENTIT | RIGHTS FOR THE INVEI<br>TIONS AND DESIGNS S<br>TLED TO MAPAL ONLY | NTIONS, KNOW-HOW, TECHNICAL<br>Shown on the drawing are<br>(, as far as mapal did not                                     |          |                 | MAP/          |                      | DATE OF ISSUE      | CREATED         |                                                                |                                  | INDEX                    | ┨<br>┨ <sub>Н</sub> ┃ |
| REGIS<br>FORM<br>PROP  | STER PROPERTY RIGH<br>IALLY RESERVES THE<br>VERTY RIGHTS. THE DF  | ITS HEREUPON YET, MAPAL<br>RIGHT FOR THE REGISTRATION OF<br>RAWING AS WELL AS THE MATTER                                  | RS S     | MAPA -          | Präzis        | ionswerkzeuge        | 2022-11-15<br>Date | DK0<br>APPROVED | 607847440-000-00-<br>MATERIAL NUMBER                           | -EUÏ                             | 00<br>Origin             |                       |
| ONLY<br>THIS<br>ACCE   | BE MADE FOR THE PU<br>DRAWING NOR COPIES<br>SSIBLE TO THIRD PAR   | NFIDENTIAL. REPRODUCTIONS MAY<br>URPOSE AGREED UPON. NEITHER<br>5 THEREOF MAY BE MADE<br>RTIES. WITH THE DELIVERY OF THIS | s cour   | RAL TOLERANCE I | <b>Dr. Kr</b> | DIMENSIONS NOT SHOWN |                    | SCALE           | 30802612<br>TECHNICAL SPECIFICATION                            |                                  | ALD<br>SHEET             | $\left  \right $      |
|                        | VING NO RIGHT TO USE                                              | E IT FOR ANY PURPOSE IS GRANTE<br>OBLIGATIONS TO SECRECY AND U<br>OSECUTED.                                               | ED. GENE | ISO 14405-1 (E) |               | ARE MAPAL STANDARDS  |                    | 5:1             | SCD601-0310-2-2-14                                             | +0HA05-HP35                      | 58 1/1                   | ]                     |
| 7                      |                                                                   | 8                                                                                                                         |          | 1               | 9             | 1(                   | )                  |                 | 11                                                             |                                  | 12                       |                       |