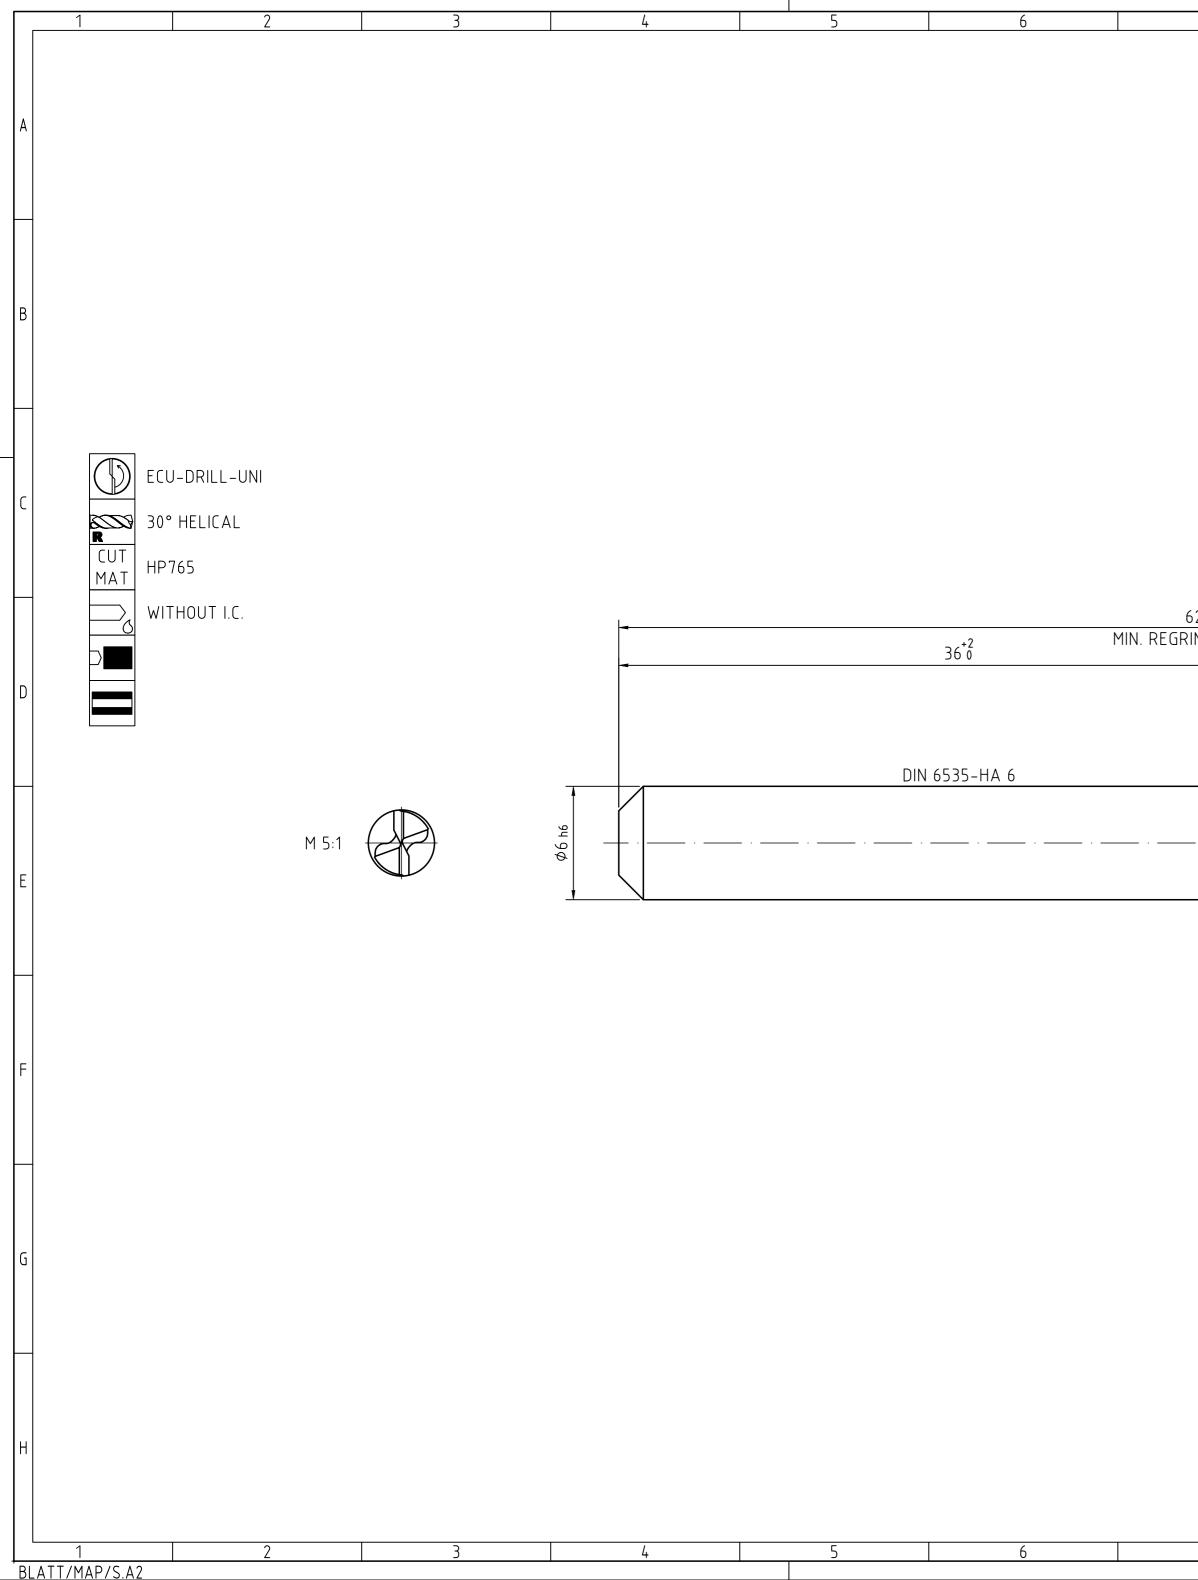

| 7                                                                                             | 8                                                                                                                                                                |                                         | 9                 | 10                                          | )                           |     | 11                                                    |                   | 12                         |   |
|-----------------------------------------------------------------------------------------------|------------------------------------------------------------------------------------------------------------------------------------------------------------------|-----------------------------------------|-------------------|---------------------------------------------|-----------------------------|-----|-------------------------------------------------------|-------------------|----------------------------|---|
|                                                                                               |                                                                                                                                                                  |                                         | INDEX             | CHANGES                                     |                             |     |                                                       | DATE              | NAME                       |   |
|                                                                                               |                                                                                                                                                                  |                                         |                   |                                             |                             |     |                                                       |                   |                            |   |
|                                                                                               |                                                                                                                                                                  |                                         |                   |                                             |                             |     |                                                       |                   |                            | А |
|                                                                                               |                                                                                                                                                                  |                                         |                   |                                             |                             |     |                                                       |                   |                            |   |
|                                                                                               |                                                                                                                                                                  |                                         |                   |                                             |                             |     |                                                       |                   |                            |   |
|                                                                                               |                                                                                                                                                                  |                                         |                   |                                             |                             |     |                                                       |                   |                            |   |
|                                                                                               |                                                                                                                                                                  |                                         |                   |                                             |                             |     | NON TOLERAN                                           |                   | NIC                        |   |
|                                                                                               |                                                                                                                                                                  |                                         |                   |                                             |                             |     | $\begin{array}{c ccccccccccccccccccccccccccccccccccc$ | > 6 > 30<br>30120 | > 120   > 400<br>400 .1000 | В |
|                                                                                               |                                                                                                                                                                  |                                         |                   |                                             |                             |     | RADII, CHAMFE<br>± 0.2 ± 0.5                          | RS                |                            |   |
|                                                                                               |                                                                                                                                                                  |                                         |                   |                                             |                             |     | ANGLES, DIM. O                                        |                   | TER SIDE                   |   |
|                                                                                               |                                                                                                                                                                  |                                         |                   |                                             |                             |     | bis 1050<br>± 1° ± 30                                 | )1204             | 400                        |   |
|                                                                                               |                                                                                                                                                                  |                                         |                   |                                             |                             |     |                                                       |                   |                            | С |
|                                                                                               |                                                                                                                                                                  |                                         |                   |                                             |                             |     |                                                       |                   |                            |   |
|                                                                                               |                                                                                                                                                                  |                                         |                   |                                             |                             |     |                                                       |                   |                            |   |
| 62±1.5<br>RIND LENGTH 52                                                                      | ,                                                                                                                                                                |                                         |                   |                                             | -                           |     |                                                       |                   |                            |   |
|                                                                                               | -                                                                                                                                                                | 2                                       | 2±1               |                                             | -                           |     |                                                       |                   |                            |   |
|                                                                                               |                                                                                                                                                                  |                                         | (16               | )                                           |                             |     |                                                       |                   |                            | D |
|                                                                                               |                                                                                                                                                                  |                                         |                   |                                             | (0.637)                     | -   |                                                       |                   |                            |   |
|                                                                                               |                                                                                                                                                                  |                                         |                   |                                             | 4                           |     |                                                       |                   |                            |   |
|                                                                                               |                                                                                                                                                                  |                                         |                   |                                             |                             |     |                                                       |                   |                            |   |
|                                                                                               |                                                                                                                                                                  |                                         |                   |                                             | 14.0°±1°                    |     |                                                       |                   |                            |   |
|                                                                                               |                                                                                                                                                                  | 1                                       |                   |                                             |                             |     |                                                       |                   |                            | E |
|                                                                                               |                                                                                                                                                                  |                                         |                   |                                             |                             |     |                                                       |                   |                            |   |
|                                                                                               |                                                                                                                                                                  |                                         |                   | Б m 7                                       |                             |     |                                                       |                   |                            |   |
|                                                                                               |                                                                                                                                                                  |                                         |                   | Ф                                           |                             |     |                                                       |                   |                            |   |
|                                                                                               |                                                                                                                                                                  |                                         |                   |                                             |                             |     |                                                       |                   |                            | F |
|                                                                                               |                                                                                                                                                                  |                                         |                   |                                             |                             |     |                                                       |                   |                            |   |
|                                                                                               |                                                                                                                                                                  |                                         |                   |                                             |                             |     |                                                       |                   |                            |   |
|                                                                                               |                                                                                                                                                                  |                                         |                   |                                             |                             |     |                                                       |                   |                            |   |
|                                                                                               |                                                                                                                                                                  |                                         |                   |                                             |                             |     |                                                       |                   |                            |   |
|                                                                                               |                                                                                                                                                                  |                                         |                   |                                             |                             |     |                                                       |                   |                            | G |
|                                                                                               |                                                                                                                                                                  |                                         |                   |                                             |                             |     |                                                       |                   |                            |   |
|                                                                                               |                                                                                                                                                                  |                                         |                   |                                             |                             |     |                                                       |                   |                            |   |
|                                                                                               |                                                                                                                                                                  |                                         |                   |                                             |                             |     |                                                       |                   |                            |   |
|                                                                                               | ZISIONSWERKZEUGE DR. KRESS KG                                                                                                                                    | ECU-DRILL-                              | UNI, SH           | ANK FORM HA, COA                            | TED                         |     |                                                       |                   | FORMAT<br>A2               |   |
| SOLUTIONS AND DESIGN<br>ENTITLED TO MAPAL ON<br>REGISTER PROPERTY RIG                         | VENTIONS, KNOW-HOW, TECHNICAL<br>S SHOWN ON THE DRAWING ARE<br>LY, AS FAR AS MAPAL DID NOT<br>GHTS HEREUPON YET, MAPAL<br>DE DEVENTION OF THE AND AS             | MADAL                                   | MAP/              | AL.                                         | DATE OF ISSUE<br>2022-10-20 | DKO | document<br>607816804-000-00-                         | ED1               | INDEX<br>00                | Н |
| PROPERTY RIGHTS. THE<br>SHOWN ARE STRICTLY C<br>ONLY BE MADE FOR THE<br>THIS DRAWING NOR COPI | HE RIGHT FOR THE REGISTRATION OF<br>DRAWING AS WELL AS THE MATTERS<br>:ONFIDENTIAL. REPRODUCTIONS MAY<br>PURPOSE AGREED UPON. NEITHER<br>IES THEREOF MAY BE MADE |                                         | Prazis<br>Dr. Kro | ionswerkzeuge<br>ess KG                     | DATE                        |     | MATERIAL NUMBER                                       |                   | origin<br>ALD              |   |
| ACCESSIBLE TO THIRD P                                                                         | ARTIES. WITH THE DELIVERY OF THIS<br>JSE IT FOR ANY PURPOSE IS GRANTED.<br>HE OBLIGATIONS TO SECRECY AND USE<br>PROSECUTED.                                      | GENERAL TOLERANCE<br>SIZE ISO 14405-1 ① |                   | DIMENSIONS NOT SHOWN<br>ARE MAPAL STANDARDS | =                           |     | TECHNICAL SPECIFICATION<br>SCD350-0350-2-2-1          | 40HA04-HP7        |                            |   |
| 7                                                                                             | 8                                                                                                                                                                |                                         | 9                 | 10                                          | )                           |     | 11                                                    |                   | 12                         |   |