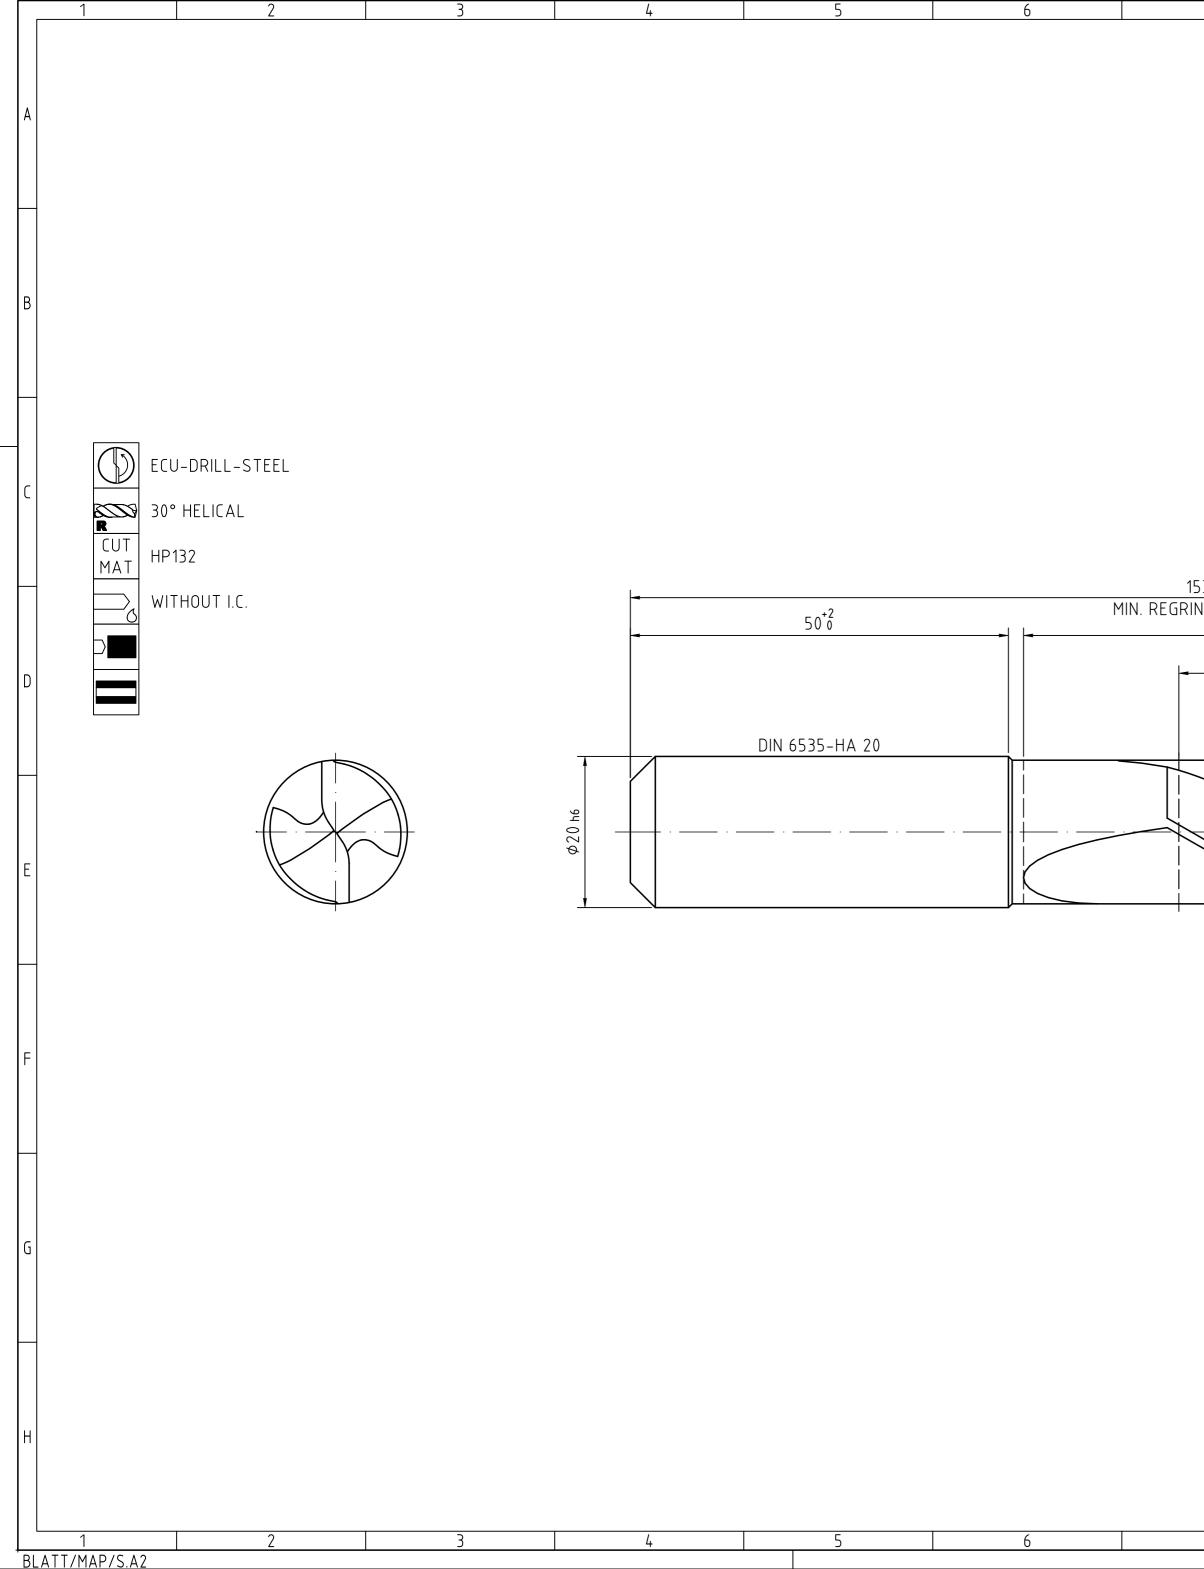

| 7                | 8                                                                                                                                                                                                               |                                       | 9             | . 1                                         | 0                  |                | 11                                  |                                                            | 12                         |       |
|------------------|-----------------------------------------------------------------------------------------------------------------------------------------------------------------------------------------------------------------|---------------------------------------|---------------|---------------------------------------------|--------------------|----------------|-------------------------------------|------------------------------------------------------------|----------------------------|-------|
|                  |                                                                                                                                                                                                                 |                                       | INDEX         | CHANGES                                     |                    |                |                                     | DATE                                                       | NAME                       |       |
|                  |                                                                                                                                                                                                                 |                                       |               |                                             |                    |                |                                     | -                                                          |                            | ]     |
|                  |                                                                                                                                                                                                                 |                                       |               |                                             |                    |                |                                     | -                                                          |                            | A     |
|                  |                                                                                                                                                                                                                 |                                       |               |                                             |                    |                |                                     | -                                                          |                            | -     |
|                  |                                                                                                                                                                                                                 |                                       |               |                                             |                    |                |                                     |                                                            |                            | -     |
|                  |                                                                                                                                                                                                                 |                                       |               |                                             |                    |                |                                     |                                                            |                            | +     |
|                  |                                                                                                                                                                                                                 |                                       |               |                                             |                    |                |                                     | -                                                          |                            | -     |
|                  |                                                                                                                                                                                                                 |                                       |               |                                             |                    |                |                                     | _                                                          |                            |       |
|                  |                                                                                                                                                                                                                 |                                       |               |                                             |                    |                | 0.5 > 3                             | NCED DIMENSIO<br>> 6 > 30<br>30120<br>± 0.2 ± 0.3 :<br>ERS | > 120   > 400<br>400 .1000 | )     |
|                  |                                                                                                                                                                                                                 |                                       |               |                                             |                    |                | ± 0.2 ± 0.5                         | + 1 + 1                                                    |                            | +     |
|                  |                                                                                                                                                                                                                 |                                       |               |                                             |                    |                |                                     | 0 - 112 SHORT<br>10 > 50 ><br>01204                        |                            |       |
|                  |                                                                                                                                                                                                                 |                                       |               |                                             |                    |                | <u>± 1°</u> ± 3                     | 0' ± 20' ±                                                 | +00<br>10' ± 5'            | -     |
|                  |                                                                                                                                                                                                                 |                                       |               |                                             |                    |                |                                     |                                                            |                            | C     |
|                  |                                                                                                                                                                                                                 |                                       |               |                                             |                    |                |                                     |                                                            |                            |       |
| 1                | -                                                                                                                                                                                                               |                                       |               |                                             |                    |                |                                     |                                                            |                            |       |
| 153±1.<br>IND L  | ENGTH 143                                                                                                                                                                                                       |                                       |               | •                                           | -                  |                |                                     |                                                            |                            |       |
|                  | 101 <sub>±1</sub>                                                                                                                                                                                               | ()                                    |               |                                             | -                  |                |                                     |                                                            |                            |       |
|                  |                                                                                                                                                                                                                 | (77)                                  |               |                                             |                    |                |                                     |                                                            |                            | D     |
|                  |                                                                                                                                                                                                                 |                                       |               |                                             | (3.458)            |                |                                     |                                                            |                            |       |
|                  |                                                                                                                                                                                                                 |                                       |               |                                             |                    |                |                                     |                                                            |                            |       |
|                  |                                                                                                                                                                                                                 |                                       |               |                                             | 4                  |                |                                     |                                                            |                            |       |
|                  |                                                                                                                                                                                                                 |                                       |               | $\sim$   $\setminus$                        | 0<br>+1            |                |                                     |                                                            |                            |       |
| $\smallsetminus$ |                                                                                                                                                                                                                 | _ · ·                                 |               |                                             | 14.0°±1°           |                |                                     |                                                            |                            |       |
|                  |                                                                                                                                                                                                                 |                                       |               |                                             |                    |                |                                     |                                                            |                            | E     |
|                  |                                                                                                                                                                                                                 |                                       |               |                                             |                    |                |                                     |                                                            |                            |       |
|                  |                                                                                                                                                                                                                 |                                       |               |                                             |                    |                |                                     |                                                            |                            |       |
|                  |                                                                                                                                                                                                                 |                                       |               |                                             |                    |                |                                     |                                                            |                            |       |
|                  |                                                                                                                                                                                                                 |                                       |               | ф19 m7                                      |                    |                |                                     |                                                            |                            |       |
|                  |                                                                                                                                                                                                                 |                                       |               | 0                                           |                    |                |                                     |                                                            |                            | F     |
|                  |                                                                                                                                                                                                                 |                                       |               |                                             |                    |                |                                     |                                                            |                            |       |
|                  |                                                                                                                                                                                                                 |                                       |               |                                             |                    |                |                                     |                                                            |                            |       |
|                  |                                                                                                                                                                                                                 |                                       |               |                                             |                    |                |                                     |                                                            |                            |       |
|                  |                                                                                                                                                                                                                 |                                       |               |                                             |                    |                |                                     |                                                            |                            |       |
|                  |                                                                                                                                                                                                                 |                                       |               |                                             |                    |                |                                     |                                                            |                            |       |
|                  |                                                                                                                                                                                                                 |                                       |               |                                             |                    |                |                                     |                                                            |                            | G     |
|                  |                                                                                                                                                                                                                 |                                       |               |                                             |                    |                |                                     |                                                            |                            |       |
|                  |                                                                                                                                                                                                                 |                                       |               |                                             |                    |                |                                     |                                                            |                            |       |
|                  |                                                                                                                                                                                                                 |                                       |               |                                             |                    |                |                                     |                                                            |                            |       |
|                  | MAPAL ©                                                                                                                                                                                                         |                                       | C T C C       |                                             |                    |                |                                     |                                                            | FORMAT                     | Т     |
|                  | FABRIK FUER PRAEZISIONSWERKZEUGE DR. KRESS K<br>ALL RIGHTS FOR THE INVENTIONS, KNOW-HOW, TECHNICAL<br>SOLUTIONS AND DESIGNS SHOWN ON THE DRAWING ARE                                                            |                                       | STEEL,<br>MAP | SHANK FORM HA,                              | DATE OF ISSUE      | CREATED        | DOCUMENT                            |                                                            | A2<br>INDEX                |       |
|                  | ENTITLED TO MAPAL ONLY. AS FAR AS MAPAL DID NOT<br>REGISTER PROPERTY RIGHTS HEREUPON YET, MAPAL<br>FORMALLY RESERVES THE RIGHT FOR THE REGISTRATION OF<br>PROPERTY RIGHTS. THE DRAWING AS WELL AS THE MATTERS   | < MAPA                                | Präzis        | ionswerkzeuge                               | 2022-08-08<br>DATE | PG<br>APPROVED | 607764135-000-00<br>MATERIAL NUMBER | -ED1                                                       | 00<br>ORIGIN               | H<br> |
|                  | SHOWN ARE STRICTLY CONFIDENTIAL REPRODUCTIONS MAY<br>ONLY BE MADE FOR THE PURPOSE AGREED UPON. NEITHER<br>THIS DRAWING NOR COPIES THEREOF MAY BE MADE<br>ACCESSIBLE TO THIRD PARTIES. WITH THE DELIVERY OF THIS |                                       |               | ess KG                                      |                    | SCALE          | 30568813<br>TECHNICAL SPECIFICATION | 1                                                          | ALD<br>SHEET               |       |
|                  | DRAWING NO RIGHT TO USE IT FOR ANY PURPOSE IS GRANTED.<br>VIOLATIONS AGAINST THE OBLIGATIONS TO SECRECY AND USE<br>RESTRICTIONS WILL BE PROSECUTED.                                                             | GENERAL TOLERAN<br>SIZE ISO 14405-1 ( | 0             | DIMENSIONS NOT SHOWN<br>ARE MAPAL STANDARDS |                    | 2:1            | SCD360-1900-2-2-                    |                                                            | 2 1/1                      |       |
| 7                | 8                                                                                                                                                                                                               |                                       | 9             | 1                                           | 0                  |                | 11                                  |                                                            | 12                         |       |