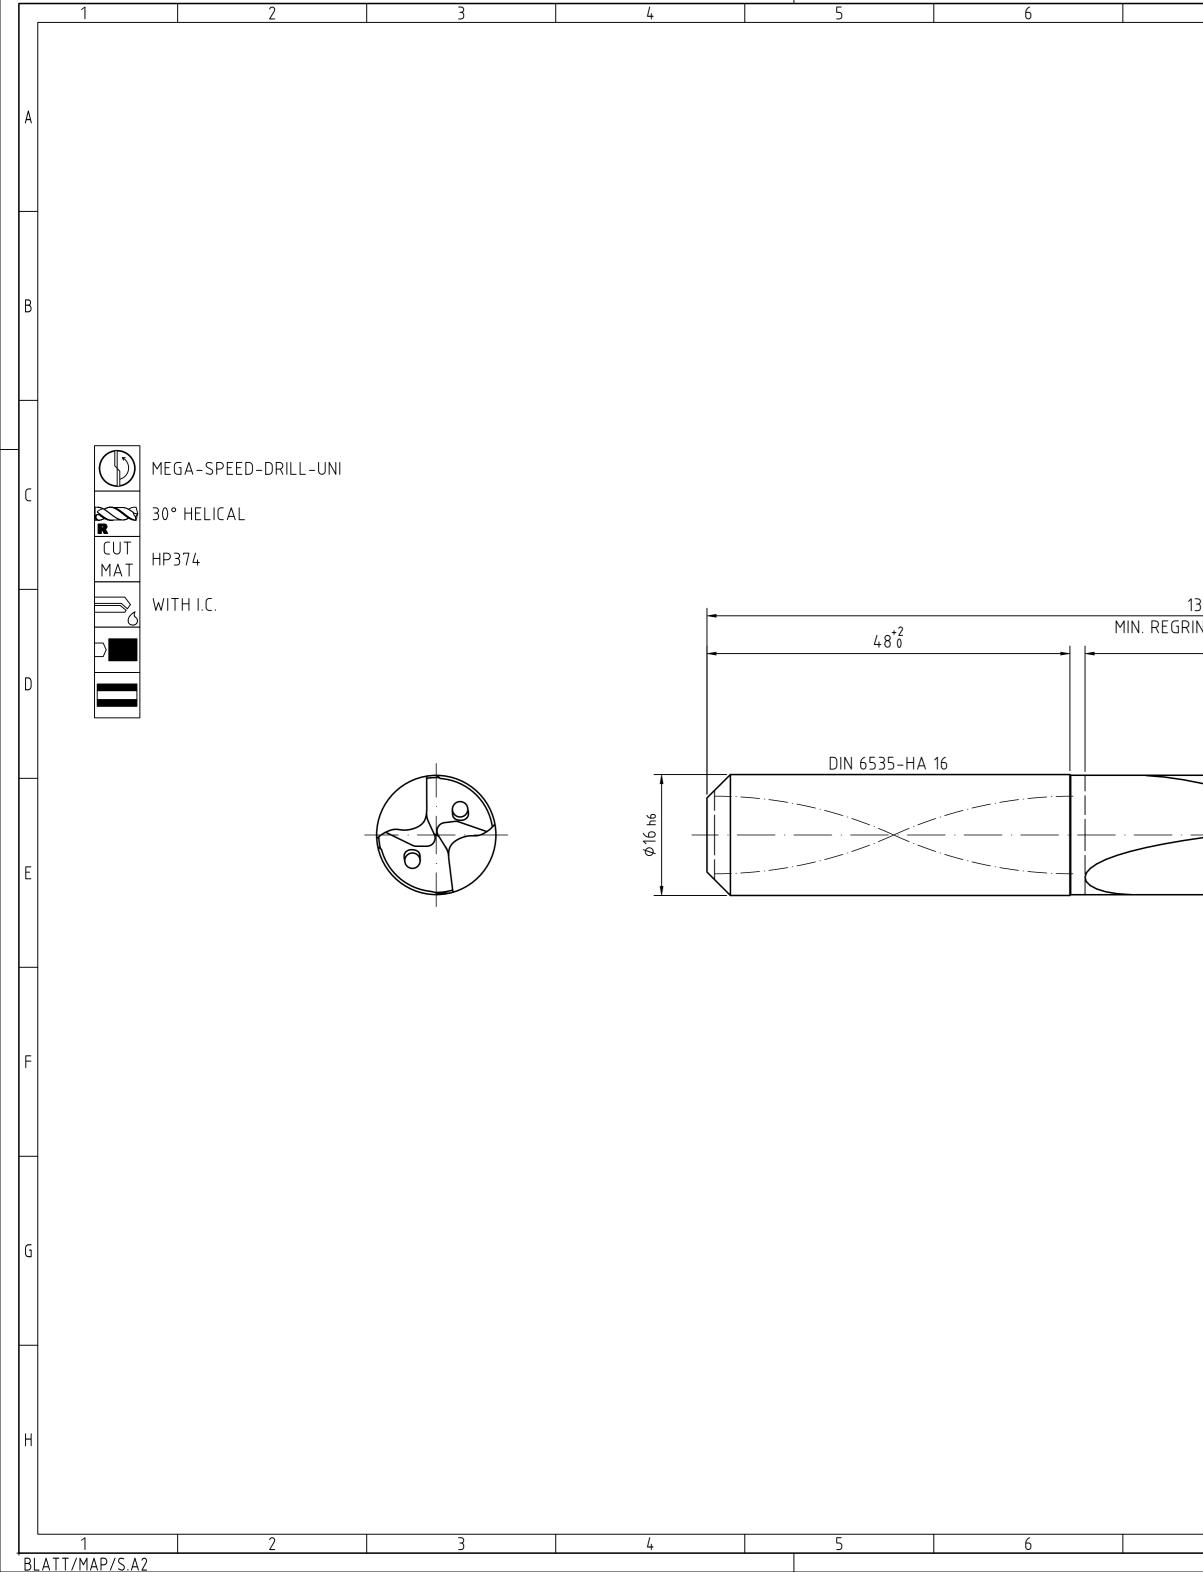

| 7                                 |                                                                                       | 8                                                                                                                       |                                         | 9                |                     | 10                          |            |              | 11                                                           |                                  | 12                         |                    |
|-----------------------------------|---------------------------------------------------------------------------------------|-------------------------------------------------------------------------------------------------------------------------|--------------