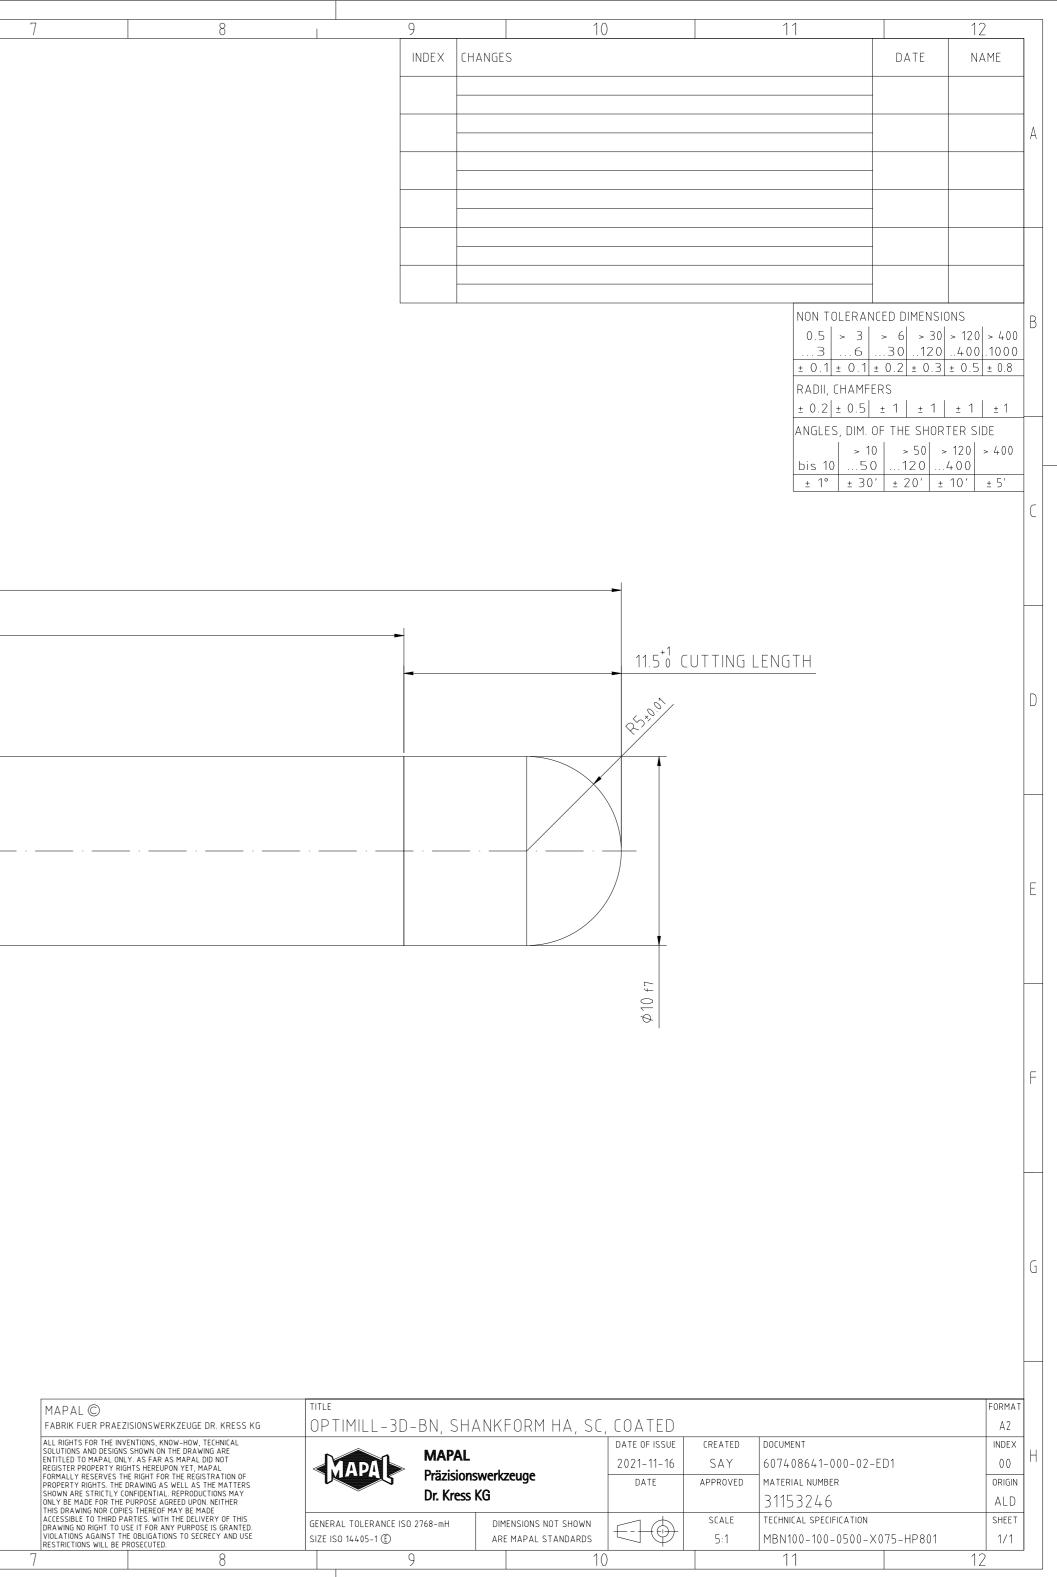

| 1 | 2                            |   | 3 |   | 4 |     | 5   | (      | )                               |         |
|---|------------------------------|---|---|---|---|-----|-----|--------|---------------------------------|---------|
|   |                              |   |   |   |   |     |     |        |                                 |         |
| A |                              |   |   |   |   |     |     |        |                                 |         |
|   |                              |   |   |   |   |     |     |        |                                 |         |
|   |                              |   |   |   |   |     |     |        |                                 |         |
|   |                              |   |   |   |   |     |     |        |                                 |         |
| В |                              |   |   |   |   |     |     |        |                                 |         |
|   |                              |   |   |   |   |     |     |        |                                 |         |
|   |                              |   |   |   |   |     |     |        |                                 |         |
|   |                              |   |   |   |   |     |     |        |                                 |         |
| С | OPTIMILL-3D-BN               |   |   |   |   |     |     |        |                                 |         |
|   | HP801                        |   |   |   |   |     |     |        |                                 |         |
|   |                              |   |   |   |   |     |     | MII    | 75 <sub>±1</sub><br>N TOOL LENG | TH 70 5 |
|   |                              | - |   |   |   |     |     | (63.5) |                                 |         |
| D |                              |   |   |   |   |     |     |        |                                 |         |
|   |                              |   |   |   |   |     |     |        |                                 |         |
|   |                              |   |   |   |   |     |     |        |                                 |         |
|   | SE C                         |   |   |   |   |     |     |        |                                 |         |
| E | φ<br>10 <sup>b</sup><br>to b |   |   | · |   | · · | · · | ·      | - · ·                           |         |
|   |                              |   |   |   |   |     |     |        |                                 |         |
|   |                              | N |   |   |   |     |     |        |                                 |         |
|   | MN-30.46-65                  |   |   |   |   |     |     |        |                                 |         |
| F |                              |   |   |   |   |     |     |        |                                 |         |
|   |                              |   |   |   |   |     |     |        |                                 |         |
|   |                              |   |   |   |   |     |     |        |                                 |         |
| G | REGRINDING INFO              |   |   |   |   |     |     |        |                                 |         |
|   | TIP                          | • |   |   |   |     |     |        |                                 |         |
|   | OUTER DIAMETER               | O |   |   |   |     |     |        |                                 |         |
|   | FLUTE                        | O |   |   |   |     |     |        |                                 |         |
| Н | ADDING OF WORKING LENGTH     | 0 |   |   |   |     |     |        |                                 |         |
|   | ADDING OF WORKING DIAMETER   | 0 |   |   |   |     |     |        |                                 |         |
|   | DECOATING                    | 0 |   |   |   |     |     |        |                                 |         |
|   | ● YES ● OPTIONAL O NO        |   |   |   |   |     |     |        |                                 |         |
| 1 | 2                            |   | 3 |   | 4 |     | 5   | (      | ,<br>)                          |         |