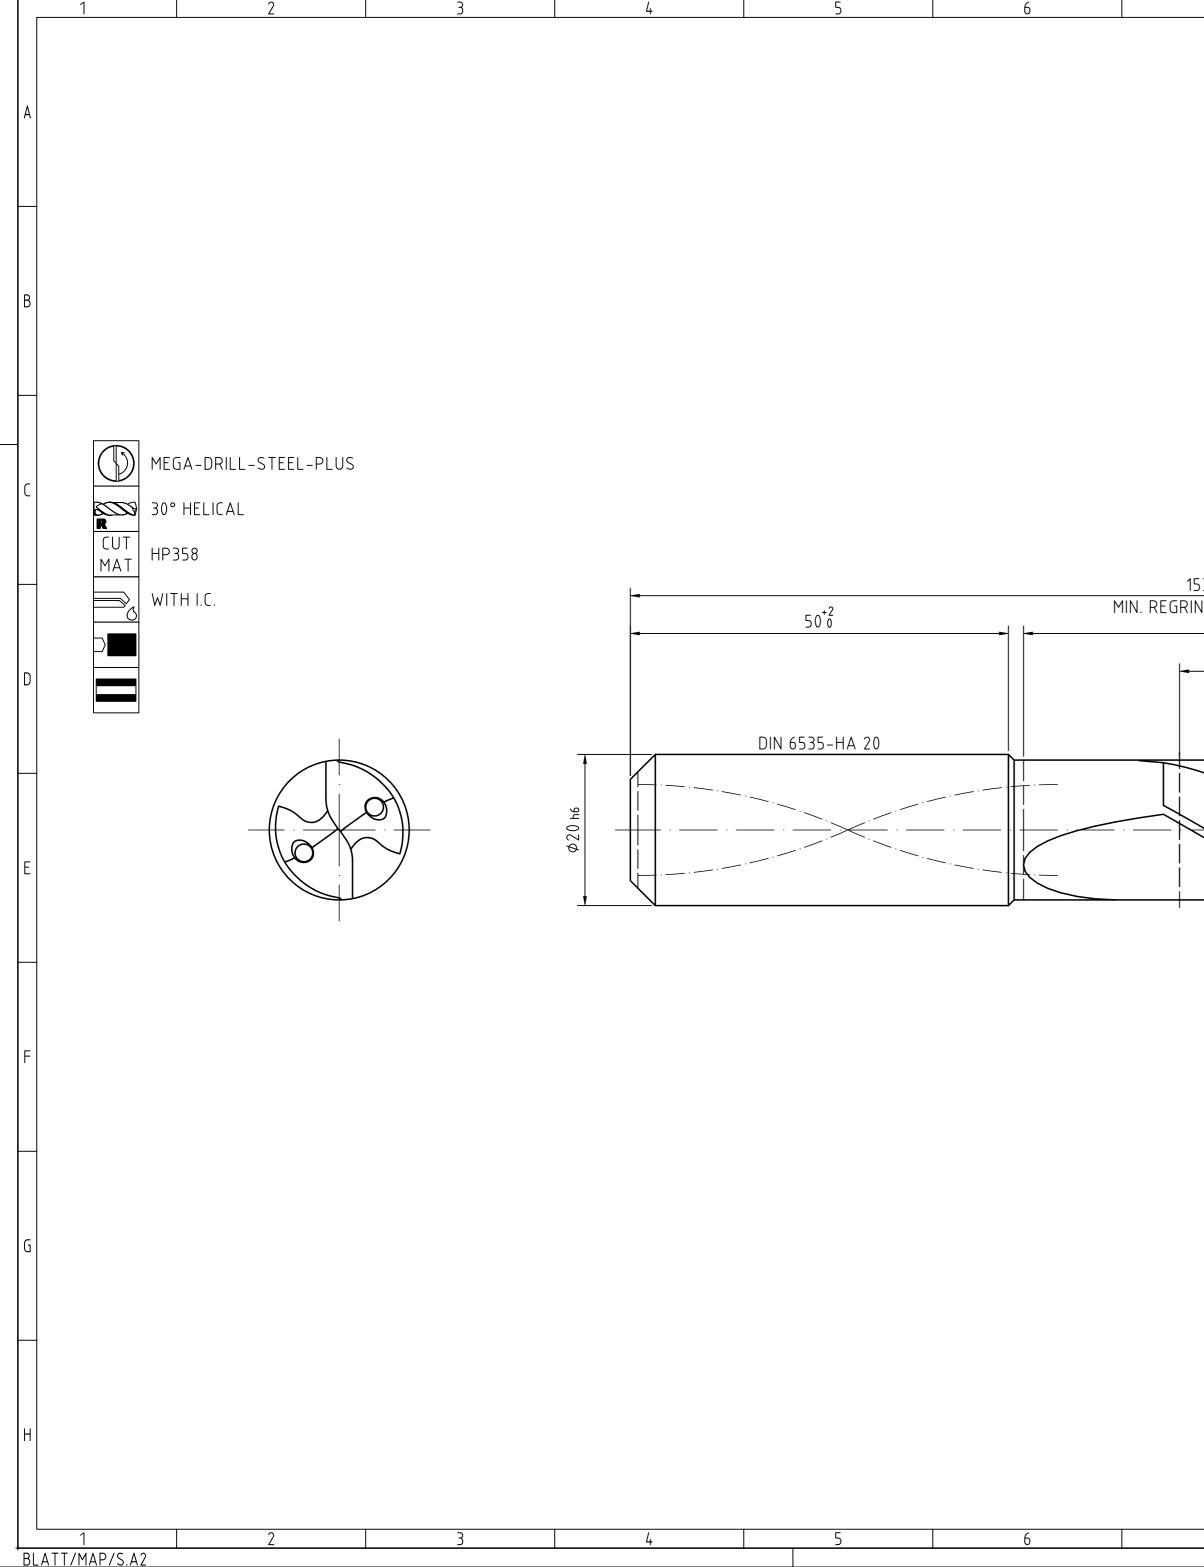

| 7            | 8                                                                                                                                                                                                        |                   |                     | 9           |                                             | 10                 |                 | 11                                          |                                                                        | 12                                      |                  |
|--------------|----------------------------------------------------------------------------------------------------------------------------------------------------------------------------------------------------------|-------------------|---------------------|-------------|---------------------------------------------|--------------------|-----------------|---------------------------------------------|------------------------------------------------------------------------|-----------------------------------------|------------------|
|              |                                                                                                                                                                                                          |                   |                     | INDEX       | CHANGES                                     |                    |                 |                                             | DATE                                                                   | NAME                                    | ]                |
|              |                                                                                                                                                                                                          |                   |                     |             |                                             |                    |                 |                                             | _                                                                      |                                         | 1                |
|              |                                                                                                                                                                                                          |                   | ŀ                   |             |                                             |                    |                 |                                             |                                                                        |                                         | A                |
|              |                                                                                                                                                                                                          |                   |                     |             |                                             |                    |                 |                                             |                                                                        |                                         |                  |
|              |                                                                                                                                                                                                          |                   | -                   |             |                                             |                    |                 |                                             | -                                                                      |                                         | $\left  \right $ |
|              |                                                                                                                                                                                                          |                   |                     |             |                                             |                    |                 |                                             | -                                                                      |                                         |                  |
|              |                                                                                                                                                                                                          |                   |                     |             |                                             |                    |                 |                                             | _                                                                      |                                         |                  |
|              |                                                                                                                                                                                                          |                   |                     |             |                                             |                    |                 |                                             | -                                                                      |                                         |                  |
|              |                                                                                                                                                                                                          |                   | L                   |             |                                             |                    |                 | 0.5 > 3<br>36<br>± 0.1 ± 0.1<br>RADII, CHAM |                                                                        | > 120 > 400<br>400 .1000<br>± 0.5 ± 0.8 |                  |
|              |                                                                                                                                                                                                          |                   |                     |             |                                             |                    |                 | ANGLES, DIM                                 | <u>+</u> 1 <u>+</u> 1<br>OF THE SHOR<br>0 - 50 -<br>0120<br>0' ± 20' ± | TER SIDE<br>120 > 400<br>400            | C                |
| 15.          | _                                                                                                                                                                                                        |                   |                     |             |                                             |                    |                 |                                             |                                                                        |                                         |                  |
| 153±1<br>IND | I ENGTH 143                                                                                                                                                                                              |                   |                     |             |                                             | -                  |                 |                                             |                                                                        |                                         |                  |
|              | 101 <u>+</u>                                                                                                                                                                                             | (77)              |                     |             |                                             | (3.367)            |                 |                                             |                                                                        |                                         | D                |
|              |                                                                                                                                                                                                          |                   |                     |             |                                             |                    |                 |                                             |                                                                        |                                         |                  |
|              |                                                                                                                                                                                                          |                   |                     |             | <br>↓                                       |                    |                 |                                             |                                                                        |                                         |                  |
|              |                                                                                                                                                                                                          |                   |                     |             |                                             |                    |                 |                                             |                                                                        |                                         |                  |
| $\succ$      |                                                                                                                                                                                                          | ·                 |                     |             |                                             | 14 0°±1°           |                 |                                             |                                                                        |                                         |                  |
|              |                                                                                                                                                                                                          |                   |                     | $\searrow$  |                                             |                    |                 |                                             |                                                                        |                                         | E                |
|              |                                                                                                                                                                                                          |                   |                     |             |                                             | ٢                  |                 |                                             |                                                                        |                                         |                  |
|              |                                                                                                                                                                                                          |                   |                     |             |                                             |                    |                 |                                             |                                                                        |                                         |                  |
|              |                                                                                                                                                                                                          |                   |                     |             |                                             |                    |                 |                                             |                                                                        |                                         |                  |
|              |                                                                                                                                                                                                          |                   |                     |             | L m d                                       |                    |                 |                                             |                                                                        |                                         |                  |
|              |                                                                                                                                                                                                          |                   |                     |             | Ø18.5 m7                                    |                    |                 |                                             |                                                                        |                                         |                  |
|              |                                                                                                                                                                                                          |                   |                     |             | 61                                          |                    |                 |                                             |                                                                        |                                         | F                |
|              |                                                                                                                                                                                                          |                   |                     |             |                                             |                    |                 |                                             |                                                                        |                                         |                  |
|              |                                                                                                                                                                                                          |                   |                     |             |                                             |                    |                 |                                             |                                                                        |                                         |                  |
|              |                                                                                                                                                                                                          |                   |                     |             |                                             |                    |                 |                                             |                                                                        |                                         | -                |
|              |                                                                                                                                                                                                          |                   |                     |             |                                             |                    |                 |                                             |                                                                        |                                         |                  |
|              |                                                                                                                                                                                                          |                   |                     |             |                                             |                    |                 |                                             |                                                                        |                                         |                  |
|              |                                                                                                                                                                                                          |                   |                     |             |                                             |                    |                 |                                             |                                                                        |                                         | G                |
|              |                                                                                                                                                                                                          |                   |                     |             |                                             |                    |                 |                                             |                                                                        |                                         |                  |
|              |                                                                                                                                                                                                          |                   |                     |             |                                             |                    |                 |                                             |                                                                        |                                         |                  |
|              |                                                                                                                                                                                                          |                   |                     |             |                                             |                    |                 |                                             |                                                                        |                                         |                  |
|              | MAPAL ©<br>FABRIK FUER PRAEZISIONSWERKZEUGE DR. KRI                                                                                                                                                      |                   |                     | _ \ \ T F F | L-PLUS, SHANKFO                             |                    |                 |                                             |                                                                        | FORMAT<br>A2                            | Ĩ                |
|              | ALL RIGHTS FOR THE INVENTIONS, KNOW-HOW, TECHNIC<br>SOLUTIONS AND DESIGNS SHOWN ON THE DRAWING ARE<br>ENTITLED TO MAPAL ONLY. AS FAR AS MAPAL DID NOT                                                    | AL                |                     | MAP/        |                                             | DATE OF ISSUE      | CREATED         |                                             |                                                                        | INDEX                                   | -<br>  н         |
|              | REGISTER PROPERTY RIGHTS HEREUPON YET, MAPAL<br>FORMALLY RESERVES THE RIGHT FOR THE REGISTRATIOI<br>PROPERTY RIGHTS. THE DRAWING AS WELL AS THE MAT                                                      | N OF<br>TTERS     |                     | Präzis      | ionswerkzeuge                               | 2022-11-15<br>Date | DK0<br>APPROVED | 607848281-000-00<br>MATERIAL NUMBER         | I-EU1                                                                  | 00<br>ORIGIN                            |                  |
|              | SHOWN ARE STRICTLY CONFIDENTIAL. REPRODUCTIONS M<br>ONLY BE MADE FOR THE PURPOSE AGREED UPON. NEITHE<br>THIS DRAWING NOR COPIES THEREOF MAY BE MADE<br>ACCESSIBLE TO THIRD PARTIES. WITH THE DELIVERY OF | MAY<br>ER<br>This |                     | Dr. Kr      |                                             |                    | SCALE           | 30802759<br>TECHNICAL SPECIFICATION         | 1                                                                      | ALD<br>SHEET                            | 4                |
|              | DRAWING NO RIGHT TO USE IT FOR ANY PURPOSE IS GRA<br>VIOLATIONS AGAINST THE OBLIGATIONS TO SECRECY AN<br>RESTRICTIONS WILL BE PROSECUTED.                                                                | ANTED.            | ENERAL TOLERANCE IS |             | DIMENSIONS NOT SHOWN<br>ARE MAPAL STANDARDS |                    | 2:1             | SCD601-1850-2-2-                            |                                                                        | 58 1/1                                  |                  |
|              | 8                                                                                                                                                                                                        |                   |                     | 9           |                                             | 10                 |                 | 11                                          |                                                                        | 12                                      |                  |