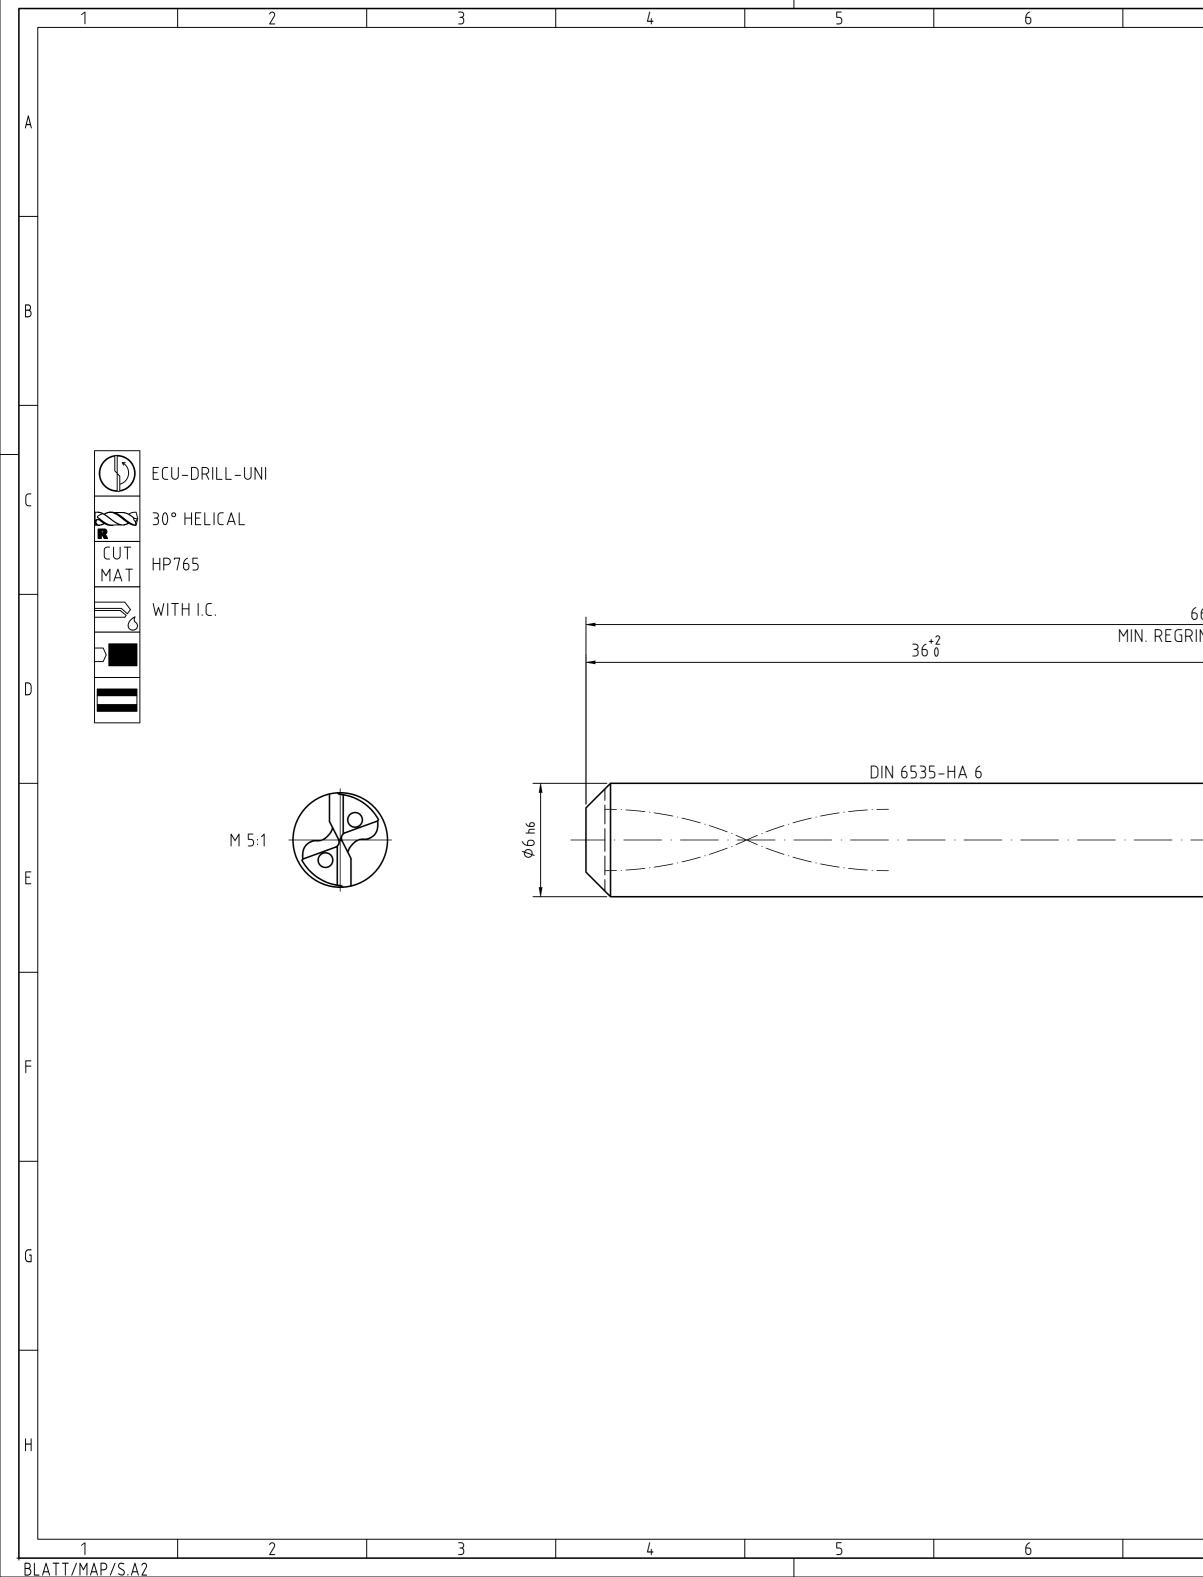

| 7                                                                                                           |                                                                                                                                                                                                                                                            | 8                                                                                                                                                 |                                        | 9             | 10                                                | )                                           |              | 11                                                                          |                                               | 12                                       |             |
|-------------------------------------------------------------------------------------------------------------|------------------------------------------------------------------------------------------------------------------------------------------------------------------------------------------------------------------------------------------------------------|---------------------------------------------------------------------------------------------------------------------------------------------------|----------------------------------------|---------------|---------------------------------------------------|---------------------------------------------|--------------|-----------------------------------------------------------------------------|-----------------------------------------------|------------------------------------------|-------------|
|                                                                                                             |                                                                                                                                                                                                                                                            |                                                                                                                                                   |                                        | INDEX         | CHANGES                                           |                                             |              |                                                                             | DATE                                          | NAME                                     |             |
|                                                                                                             |                                                                                                                                                                                                                                                            |                                                                                                                                                   |                                        |               |                                                   |                                             |              |                                                                             |                                               |                                          |             |
|                                                                                                             |                                                                                                                                                                                                                                                            |                                                                                                                                                   |                                        |               |                                                   |                                             |              |                                                                             |                                               |                                          | A           |
|                                                                                                             |                                                                                                                                                                                                                                                            |                                                                                                                                                   |                                        |               |                                                   |                                             |              |                                                                             |                                               |                                          |             |
|                                                                                                             |                                                                                                                                                                                                                                                            |                                                                                                                                                   |                                        |               |                                                   |                                             |              |                                                                             |                                               |                                          |             |
|                                                                                                             |                                                                                                                                                                                                                                                            |                                                                                                                                                   |                                        |               |                                                   |                                             |              |                                                                             |                                               |                                          |             |
|                                                                                                             |                                                                                                                                                                                                                                                            |                                                                                                                                                   |                                        |               |                                                   |                                             |              | NON TOLERAN<br>0.5 > 3<br>36<br>± 0.1 ± 0.1<br>RADII, CHAMFE<br>± 0.2 ± 0.5 | > 6 > 30 =<br>30120 .<br>± 0.2 ± 0.3 ±<br>ERS | > 120 > 400<br>.400 .1000<br>= 0.5 ± 0.8 | В           |
|                                                                                                             |                                                                                                                                                                                                                                                            |                                                                                                                                                   |                                        |               |                                                   |                                             |              | bis 1050                                                                    | 0   > 50   >                                  | 120 <b>&gt;</b> 400                      | -<br>-<br>C |
|                                                                                                             |                                                                                                                                                                                                                                                            |                                                                                                                                                   |                                        |               |                                                   |                                             |              |                                                                             |                                               |                                          |             |
| 66±1.5<br>RIND LENG                                                                                         | TH 56                                                                                                                                                                                                                                                      |                                                                                                                                                   | 30±1                                   | (24)          |                                                   | <br>(0.                                     | 91)          |                                                                             |                                               |                                          | D           |
|                                                                                                             |                                                                                                                                                                                                                                                            |                                                                                                                                                   |                                        |               |                                                   | 14.0°+1°                                    |              |                                                                             |                                               |                                          | E           |
|                                                                                                             |                                                                                                                                                                                                                                                            |                                                                                                                                                   |                                        |               | φ5 m7                                             |                                             |              |                                                                             |                                               |                                          | F           |
|                                                                                                             |                                                                                                                                                                                                                                                            |                                                                                                                                                   |                                        |               |                                                   |                                             |              |                                                                             |                                               |                                          | G           |
| MAPAL                                                                                                       |                                                                                                                                                                                                                                                            |                                                                                                                                                   |                                        |               |                                                   |                                             |              |                                                                             |                                               | FORMAT                                   |             |
| ALL RIGHTS<br>SOLUTIONS<br>ENTITLED TI<br>REGISTER P<br>FORMALLY I<br>PROPERTY I<br>SHOWN ARE<br>ONLY BE MA | UER PRAEZISIONSWEF<br>FOR THE INVENTIONS, KN<br>AND DESIGNS SHOWN ON<br>O MAPAL ONLY. AS FAR A<br>ROPERTY RIGHTS HEREUP<br>RESERVES THE RIGHT FOR<br>RIGHTS. THE DRAWING AS<br>STRICTLY CONFIDENTIAL.<br>ADE FOR THE PURPOSE AG<br>NG NOR COPIES THEREOF I | THE DRAWING ARE<br>IS MAPAL DID NOT<br>ON YET, MAPAL<br>R THE REGISTRATION OF<br>WELL AS THE MATTERS<br>. REPRODUCTIONS MAY<br>REED UPON. NEITHER |                                        | MAP<br>Präzis | ANK FORM HAK, CO<br>AL<br>ionswerkzeuge<br>ess KG | ATED<br>DATE OF ISSUE<br>2022-10-20<br>DATE | DKO          | DOCUMENT<br>607817308-000-00-<br>MATERIAL NUMBER<br><b>30421850</b>         | ED1                                           | A2<br>INDEX<br>00<br>ORIGIN<br>ALD       | H           |
| ACCESSIBLE<br>DRAWING NO<br>VIOLATIONS                                                                      | ING NOR COPIES THEREOF I<br>E TO THIRD PARTIES. WITH<br>O RIGHT TO USE IT FOR AN<br>G AGAINST THE OBLIGATIO<br>NS WILL BE PROSECUTED.                                                                                                                      | I THE DELIVERY OF THIS<br>IY PURPOSE IS GRANTED.<br>NS TO SECRECY AND USE                                                                         | GENERAL TOLERAN<br>SIZE ISO 14405-1 (E | )             | DIMENSIONS NOT SHOWN<br>ARE MAPAL STANDARDS       |                                             | scale<br>5:1 | TECHNICAL SPECIFICATION SCD351-0500-2-2-1                                   | 40HA04-HP76                                   |                                          |             |
| 7                                                                                                           |                                                                                                                                                                                                                                                            | 8                                                                                                                                                 |                                        | 9             | 10                                                | )                                           |              | 11                                                                          |                                               | 12                                       |             |