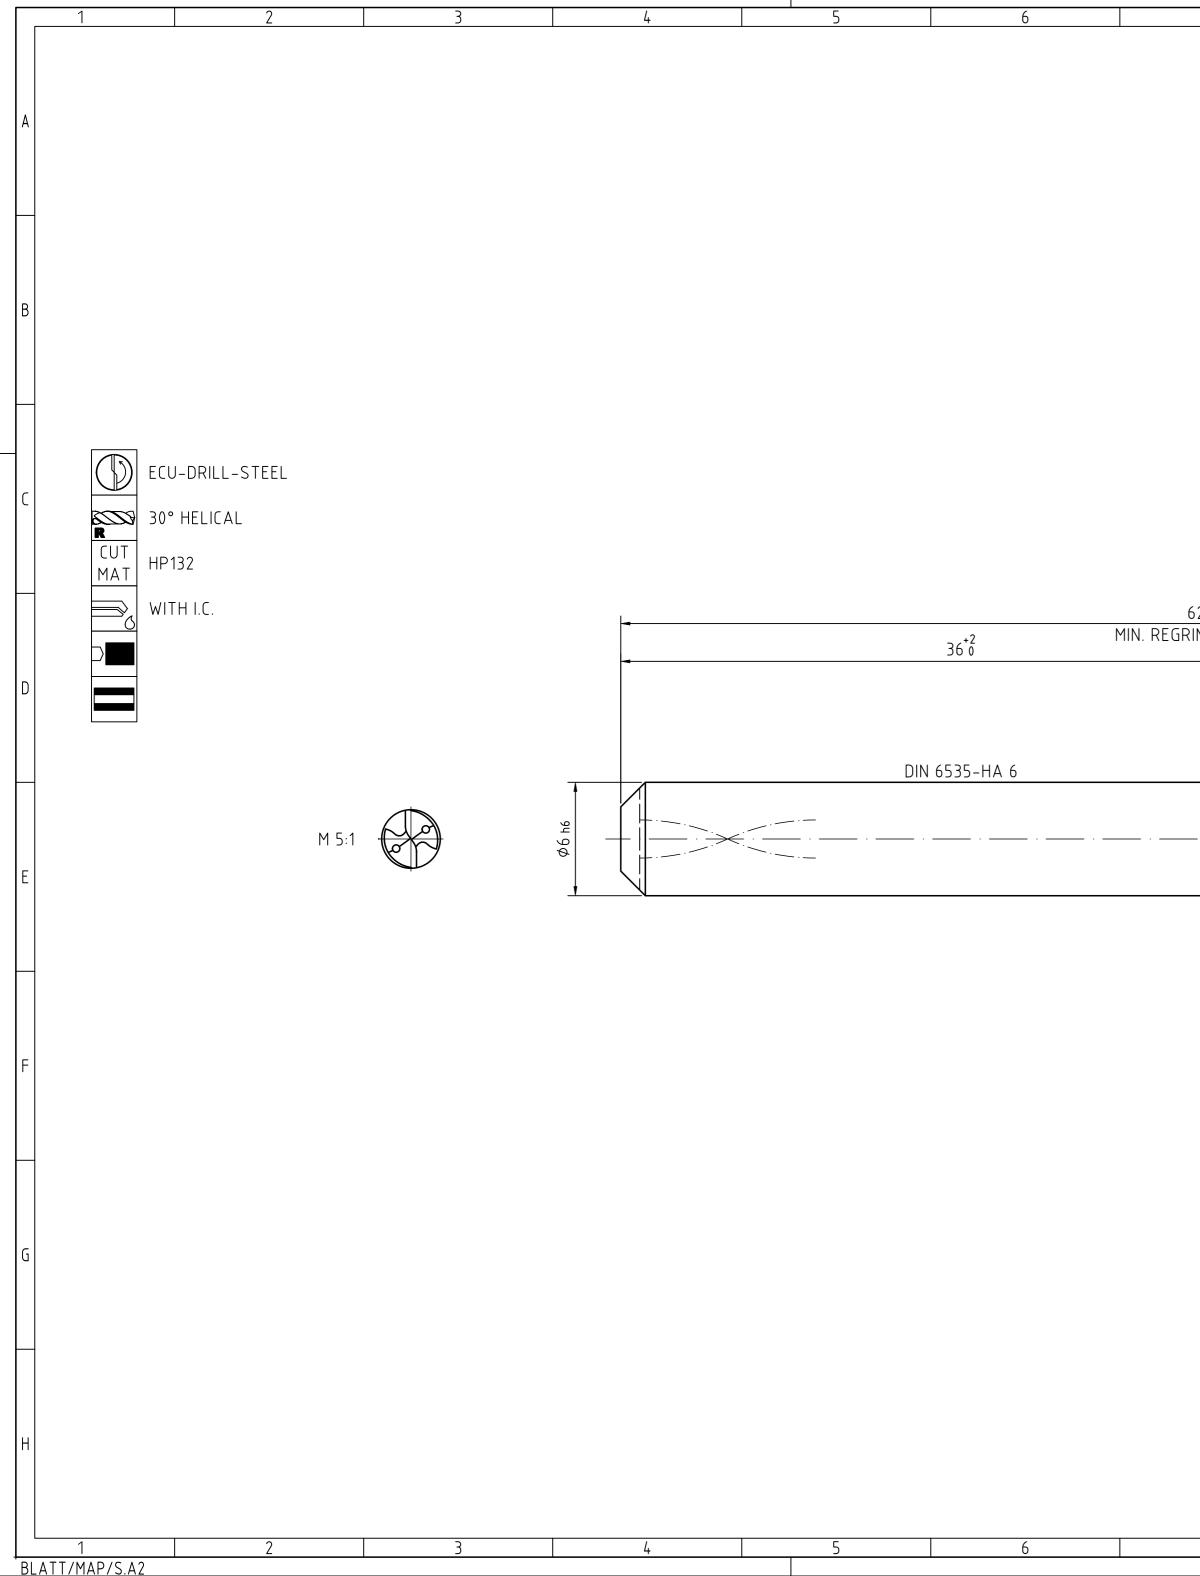

| 7                                                                                                   | 8                                                                                                                          |                                       | 9             | 10                                          | )                  |              | 11                                                                                |                                                 | 12                                                 |                    |
|-----------------------------------------------------------------------------------------------------|----------------------------------------------------------------------------------------------------------------------------|---------------------------------------|---------------|---------------------------------------------|--------------------|--------------|-----------------------------------------------------------------------------------|-------------------------------------------------|----------------------------------------------------|--------------------|
| ,                                                                                                   |                                                                                                                            |                                       |               | CHANGES                                     | ,                  |              |                                                                                   | DATE                                            | NAME                                               |                    |
|                                                                                                     |                                                                                                                            |                                       |               |                                             |                    |              |                                                                                   |                                                 |                                                    |                    |
|                                                                                                     |                                                                                                                            |                                       |               |                                             |                    |              |                                                                                   |                                                 |                                                    | A                  |
|                                                                                                     |                                                                                                                            |                                       |               |                                             |                    |              |                                                                                   |                                                 |                                                    |                    |
|                                                                                                     |                                                                                                                            |                                       |               |                                             |                    |              |                                                                                   |                                                 |                                                    |                    |
|                                                                                                     |                                                                                                                            |                                       |               |                                             |                    |              |                                                                                   |                                                 |                                                    | $\left  \right $   |
|                                                                                                     |                                                                                                                            |                                       |               |                                             |                    |              |                                                                                   |                                                 |                                                    |                    |
|                                                                                                     |                                                                                                                            |                                       |               |                                             |                    |              | NON TOLERANC<br>0.5 > 3<br>36 .<br>± 0.1 ± 0.1 ±<br>RADII, CHAMFEF<br>± 0.2 ± 0.5 | > 6 > 30<br>30120<br>0.2 ± 0.3<br>RS<br>± 1 ± 1 | > 120 > 400<br>400 .1000<br>± 0.5 ± 0.8<br>± 1 ± 1 | В                  |
|                                                                                                     |                                                                                                                            |                                       |               |                                             |                    |              | ANGLES, DIM. 0<br>> 10<br>bis 1050                                                |                                                 |                                                    |                    |
|                                                                                                     |                                                                                                                            |                                       |               |                                             |                    |              | bis 1050<br>± 1° ± 30'                                                            | 1204<br>± 20' ±                                 | 400<br>10′ ± 5′                                    |                    |
|                                                                                                     |                                                                                                                            |                                       |               |                                             |                    |              |                                                                                   |                                                 |                                                    | C                  |
|                                                                                                     |                                                                                                                            |                                       |               |                                             |                    |              |                                                                                   |                                                 |                                                    |                    |
|                                                                                                     |                                                                                                                            |                                       |               |                                             |                    |              |                                                                                   |                                                 |                                                    |                    |
| 62±1.5                                                                                              |                                                                                                                            |                                       |               | <b>r</b>                                    | -                  |              |                                                                                   |                                                 |                                                    |                    |
| RIND LENGTH 52                                                                                      | <b> -</b>                                                                                                                  |                                       | 20±1          |                                             | -                  |              |                                                                                   |                                                 |                                                    |                    |
|                                                                                                     |                                                                                                                            | -                                     |               | (14)                                        |                    |              |                                                                                   |                                                 |                                                    | D                  |
|                                                                                                     |                                                                                                                            |                                       |               | _=                                          | (0.564)            |              |                                                                                   |                                                 |                                                    |                    |
|                                                                                                     |                                                                                                                            |                                       |               |                                             |                    |              |                                                                                   |                                                 |                                                    |                    |
|                                                                                                     |                                                                                                                            |                                       |               |                                             |                    |              |                                                                                   |                                                 |                                                    |                    |
| _ · ·                                                                                               |                                                                                                                            |                                       | <u> </u>      |                                             | 14 0°±1°           |              |                                                                                   |                                                 |                                                    |                    |
|                                                                                                     |                                                                                                                            |                                       |               |                                             |                    |              |                                                                                   |                                                 |                                                    | Е                  |
| /                                                                                                   | ,                                                                                                                          |                                       |               |                                             | ,                  |              |                                                                                   |                                                 |                                                    |                    |
|                                                                                                     |                                                                                                                            |                                       |               |                                             |                    |              |                                                                                   |                                                 |                                                    |                    |
|                                                                                                     |                                                                                                                            |                                       |               | ø3.1 m7                                     |                    |              |                                                                                   |                                                 |                                                    |                    |
|                                                                                                     |                                                                                                                            |                                       |               | 8                                           |                    |              |                                                                                   |                                                 |                                                    |                    |
|                                                                                                     |                                                                                                                            |                                       |               |                                             |                    |              |                                                                                   |                                                 |                                                    | F                  |
|                                                                                                     |                                                                                                                            |                                       |               |                                             |                    |              |                                                                                   |                                                 |                                                    |                    |
|                                                                                                     |                                                                                                                            |                                       |               |                                             |                    |              |                                                                                   |                                                 |                                                    |                    |
|                                                                                                     |                                                                                                                            |                                       |               |                                             |                    |              |                                                                                   |                                                 |                                                    | $\left  - \right $ |
|                                                                                                     |                                                                                                                            |                                       |               |                                             |                    |              |                                                                                   |                                                 |                                                    |                    |
|                                                                                                     |                                                                                                                            |                                       |               |                                             |                    |              |                                                                                   |                                                 |                                                    |                    |
|                                                                                                     |                                                                                                                            |                                       |               |                                             |                    |              |                                                                                   |                                                 |                                                    | G                  |
|                                                                                                     |                                                                                                                            |                                       |               |                                             |                    |              |                                                                                   |                                                 |                                                    |                    |
|                                                                                                     |                                                                                                                            |                                       |               |                                             |                    |              |                                                                                   |                                                 |                                                    |                    |
| MAPAL ©                                                                                             |                                                                                                                            | TITLE                                 |               |                                             |                    |              |                                                                                   |                                                 | FORMAT                                             |                    |
| FABRIK FUER PRAEZ                                                                                   | ISIONSWERKZEUGE DR. KRESS K<br>ENTIONS, KNOW-HOW, TECHNICAL                                                                |                                       |               | SHANK FORM HAK,                             | COATED             | CREATED      | DOCUMENT                                                                          |                                                 | A2<br>INDEX                                        |                    |
| SOLUTIONS AND DESIGNS<br>ENTITLED TO MAPAL ONL<br>REGISTER PROPERTY RIG<br>FORMALLY RESERVES TH     | SHOWN ON THE DRAWING ARE<br>Y. AS FAR AS MAPAL DID NOT<br>HTS HEREUPON YET, MAPAL<br>HE RIGHT FOR THE REGISTRATION OF      | < MAPA                                | MAP<br>Präzis | AL<br>ionswerkzeuge                         | 2022-07-27<br>DATE | PG           | 607750786-000-00-E                                                                | ED1                                             | 00<br>ORIGIN                                       | H <br>             |
| PROPERTY RIGHTS. THE E<br>SHOWN ARE STRICTLY CO<br>ONLY BE MADE FOR THE F<br>THIS DRAWING NOR COPIE | DRAWING AS WELL AS THE MATTERS<br>DNFIDENTIAL. REPRODUCTIONS MAY<br>PURPOSE AGREED UPON. NEITHER<br>ES THEREOF MAY BE MADE | ~                                     | Dr. Kr        | ress KG                                     |                    |              | 30421365                                                                          |                                                 | ALD                                                |                    |
| DRAWING NO RIGHT TO US                                                                              |                                                                                                                            | GENERAL TOLERAN<br>SIZE ISO 14405-1 ( | 0             | DIMENSIONS NOT SHOWN<br>ARE MAPAL STANDARDS |                    | scale<br>5:1 | TECHNICAL SPECIFICATION<br>SCD361-0310-2-2-14                                     | 0HA03-HP13                                      |                                                    |                    |
| 7                                                                                                   | 8                                                                                                                          |                                       | 9             | 10                                          | )                  |              | 11                                                                                | 1                                               | 12                                                 |                    |