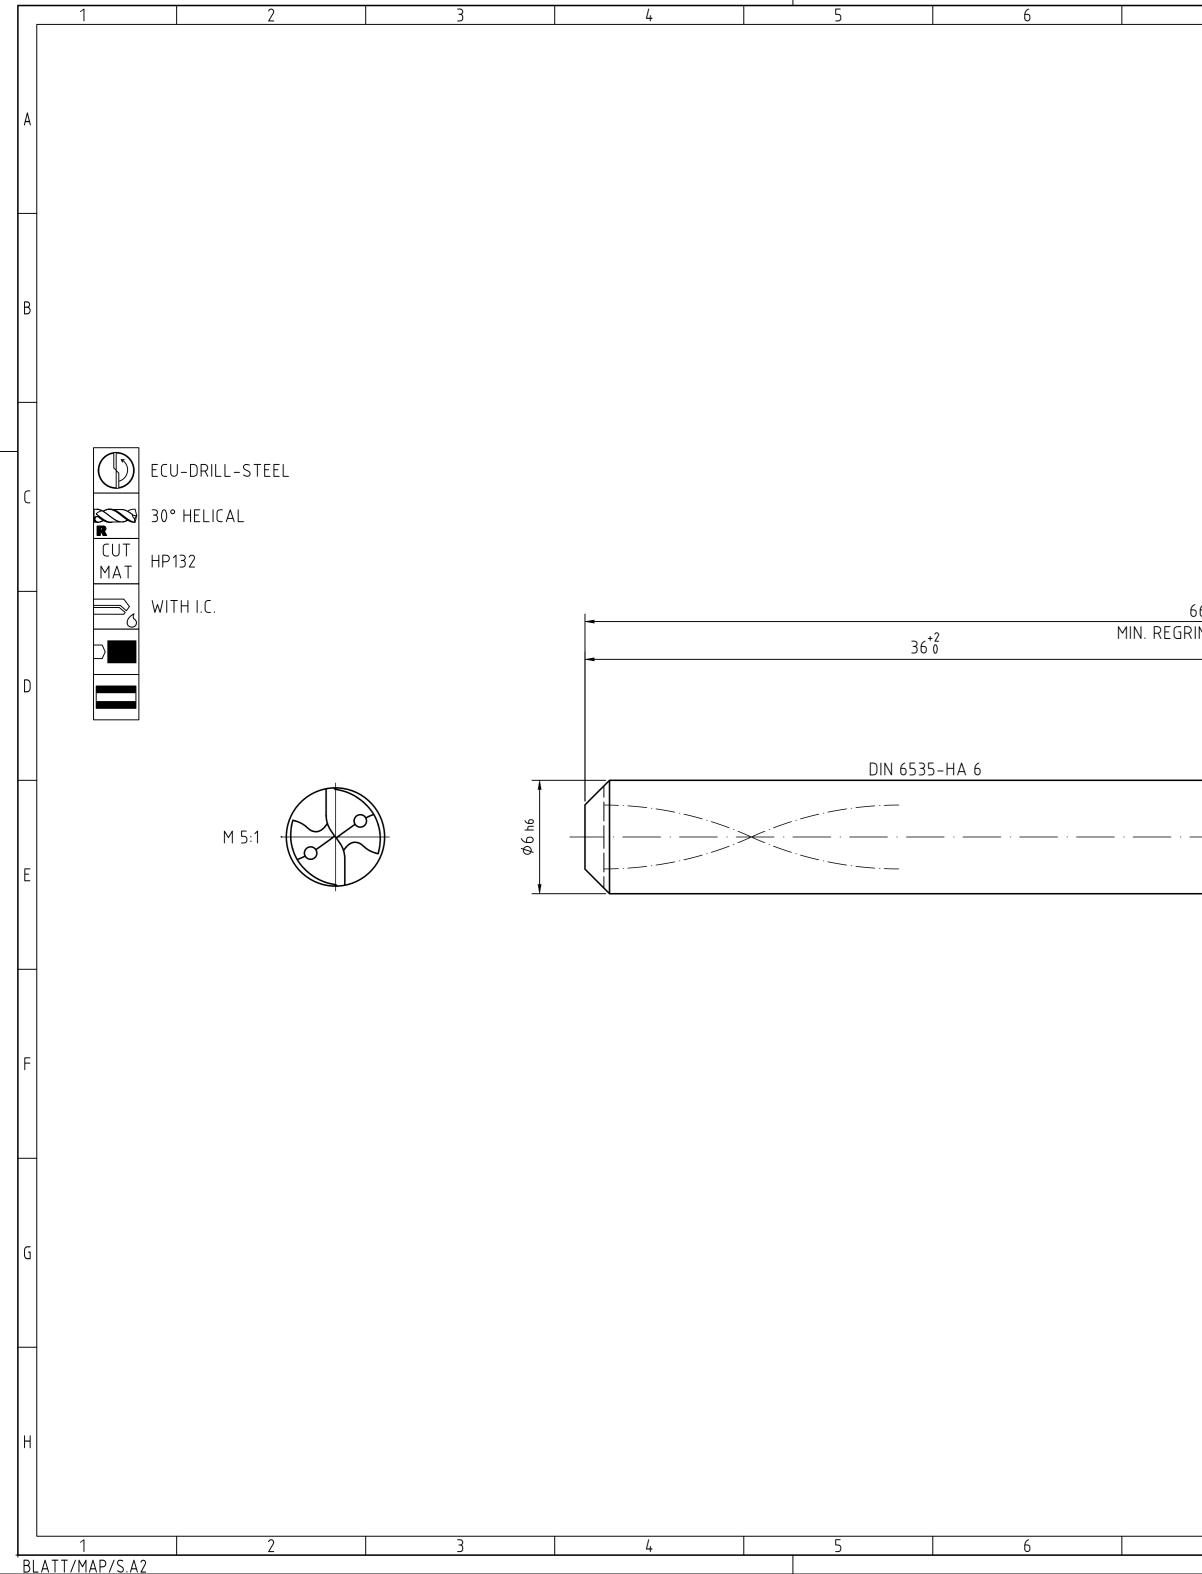

| 7                                                                                                                                                                       |                                                                                                                                                                                                                                                                                                                                                                                                          | 8                                                                                                                                                                                                          |                                                                             | 9                          | 10                                                                                              | 1                                   |                                           | 11                                                                                                                  |                                                    | 12                                                                     |                  |
|-------------------------------------------------------------------------------------------------------------------------------------------------------------------------|----------------------------------------------------------------------------------------------------------------------------------------------------------------------------------------------------------------------------------------------------------------------------------------------------------------------------------------------------------------------------------------------------------|------------------------------------------------------------------------------------------------------------------------------------------------------------------------------------------------------------|-----------------------------------------------------------------------------|----------------------------|-------------------------------------------------------------------------------------------------|-------------------------------------|-------------------------------------------|---------------------------------------------------------------------------------------------------------------------|----------------------------------------------------|------------------------------------------------------------------------|------------------|
|                                                                                                                                                                         |                                                                                                                                                                                                                                                                                                                                                                                                          |                                                                                                                                                                                                            |                                                                             | INDEX                      | CHANGES                                                                                         |                                     |                                           |                                                                                                                     | DATE                                               | NAME                                                                   |                  |
|                                                                                                                                                                         |                                                                                                                                                                                                                                                                                                                                                                                                          |                                                                                                                                                                                                            |                                                                             |                            |                                                                                                 |                                     |                                           |                                                                                                                     |                                                    |                                                                        | $\left  \right $ |
|                                                                                                                                                                         |                                                                                                                                                                                                                                                                                                                                                                                                          |                                                                                                                                                                                                            |                                                                             |                            |                                                                                                 |                                     |                                           |                                                                                                                     |                                                    |                                                                        |                  |
|                                                                                                                                                                         |                                                                                                                                                                                                                                                                                                                                                                                                          |                                                                                                                                                                                                            |                                                                             |                            |                                                                                                 |                                     |                                           |                                                                                                                     |                                                    |                                                                        |                  |
|                                                                                                                                                                         |                                                                                                                                                                                                                                                                                                                                                                                                          |                                                                                                                                                                                                            |                                                                             |                            |                                                                                                 |                                     |                                           |                                                                                                                     |                                                    |                                                                        | +                |
|                                                                                                                                                                         |                                                                                                                                                                                                                                                                                                                                                                                                          |                                                                                                                                                                                                            |                                                                             |                            |                                                                                                 |                                     |                                           |                                                                                                                     |                                                    |                                                                        |                  |
|                                                                                                                                                                         |                                                                                                                                                                                                                                                                                                                                                                                                          |                                                                                                                                                                                                            |                                                                             |                            |                                                                                                 |                                     |                                           | 36<br>± 0.1 ± 0.1<br>RADII, CHAMFE<br>± 0.2 ± 0.5                                                                   | > 6 > 30<br>30120<br>± 0.2 ± 0.3<br>ERS<br>± 1 ± 1 | <pre>&gt; 120 &gt; 400<br/>400 .1000<br/>± 0.5 ± 0.8<br/>± 1 ± 1</pre> | B                |
|                                                                                                                                                                         |                                                                                                                                                                                                                                                                                                                                                                                                          |                                                                                                                                                                                                            |                                                                             |                            |                                                                                                 |                                     |                                           | ANGLES, DIM. (<br>> 10<br>bis 1050<br>± 1° ± 30                                                                     |                                                    | 120 > 400<br>400                                                       |                  |
| 66±1.5                                                                                                                                                                  |                                                                                                                                                                                                                                                                                                                                                                                                          |                                                                                                                                                                                                            |                                                                             |                            |                                                                                                 |                                     |                                           |                                                                                                                     |                                                    |                                                                        |                  |
| RIND LENG                                                                                                                                                               | TH 56                                                                                                                                                                                                                                                                                                                                                                                                    |                                                                                                                                                                                                            | 28±1                                                                        | (20)                       |                                                                                                 | (0.                                 | 946)                                      |                                                                                                                     |                                                    |                                                                        | D                |
| · _                                                                                                                                                                     |                                                                                                                                                                                                                                                                                                                                                                                                          |                                                                                                                                                                                                            |                                                                             |                            |                                                                                                 | 14.0°+1°                            | )                                         |                                                                                                                     |                                                    |                                                                        | E                |
|                                                                                                                                                                         |                                                                                                                                                                                                                                                                                                                                                                                                          |                                                                                                                                                                                                            |                                                                             |                            | φ5.2 m7                                                                                         |                                     |                                           |                                                                                                                     |                                                    |                                                                        | F                |
|                                                                                                                                                                         |                                                                                                                                                                                                                                                                                                                                                                                                          |                                                                                                                                                                                                            |                                                                             |                            |                                                                                                 |                                     |                                           |                                                                                                                     |                                                    |                                                                        | G                |
| ALL RIGHTS<br>SOLUTIONS /<br>ENTITLED TC<br>REGISTER PF<br>FORMALLY R<br>PROPERTY R<br>SHOWN ARE<br>ONLY BE MA<br>THIS DRAWIN<br>ACCESSIBLE<br>DRAWING MO<br>VIOLATIONS | UER PRAEZISIONSWERKZEU<br>FOR THE INVENTIONS, KNOW-H<br>AND DESIGNS SHOWN ON THE D<br>O MAPAL ONLY. AS FAR AS MAI<br>ROPERTY RIGHTS HEREUPON YY<br>RESERVES THE RIGHT FOR THE<br>RIGHTS. THE DRAWING AS WELL<br>STRICTLY CONFIDENTIAL REPR<br>ADE FOR THE PURPOSE AGREED<br>ING NOR COPIES THEREOF MAY E<br>TO THIRD PARTIES. WITH THE I<br>O RIGHT TO USE IT FOR ANY PU<br>S AGAINST THE OBLIGATIONS TO | UGE DR. KRESS KG<br>IOW, TECHNICAL<br>RAWING ARE<br>PAL DID NOT<br>ET, MAPAL<br>REGISTRATION OF<br>L AS THE MATTERS<br>RODUCTIONS MAY<br>UPON. NEITHER<br>SE MADE<br>DELIVERY OF THIS<br>RPOSE IS GRANTED. | TITLE<br>ECU-DRILL-<br>CAPAL<br>GENERAL TOLERANCE I<br>SIZE ISO 14405-1 (E) | MAP/<br>Präzisi<br>Dr. Kre | SHANK FORM HAK,<br>AL<br>ionswerkzeuge<br>ess KG<br>dimensions not shown<br>are mapal standards | DATE OF ISSUE<br>2022-07-27<br>DATE | CREATED<br>PG<br>APPROVED<br>SCALE<br>5:1 | DOCUMENT<br>607750872-000-00-<br>MATERIAL NUMBER<br><b>30421391</b><br>TECHNICAL SPECIFICATION<br>SCD361-0520-2-2-1 |                                                    | FORMAT<br>A2<br>INDEX<br>00<br>ORIGIN<br>ALD<br>SHEET<br>32 1/1        |                  |
| RESTRICTION                                                                                                                                                             | NS WILL BE PROSECUTED.                                                                                                                                                                                                                                                                                                                                                                                   | 8                                                                                                                                                                                                          |                                                                             | 9                          |                                                                                                 |                                     |                                           | 11                                                                                                                  |                                                    | 12                                                                     | 1                |