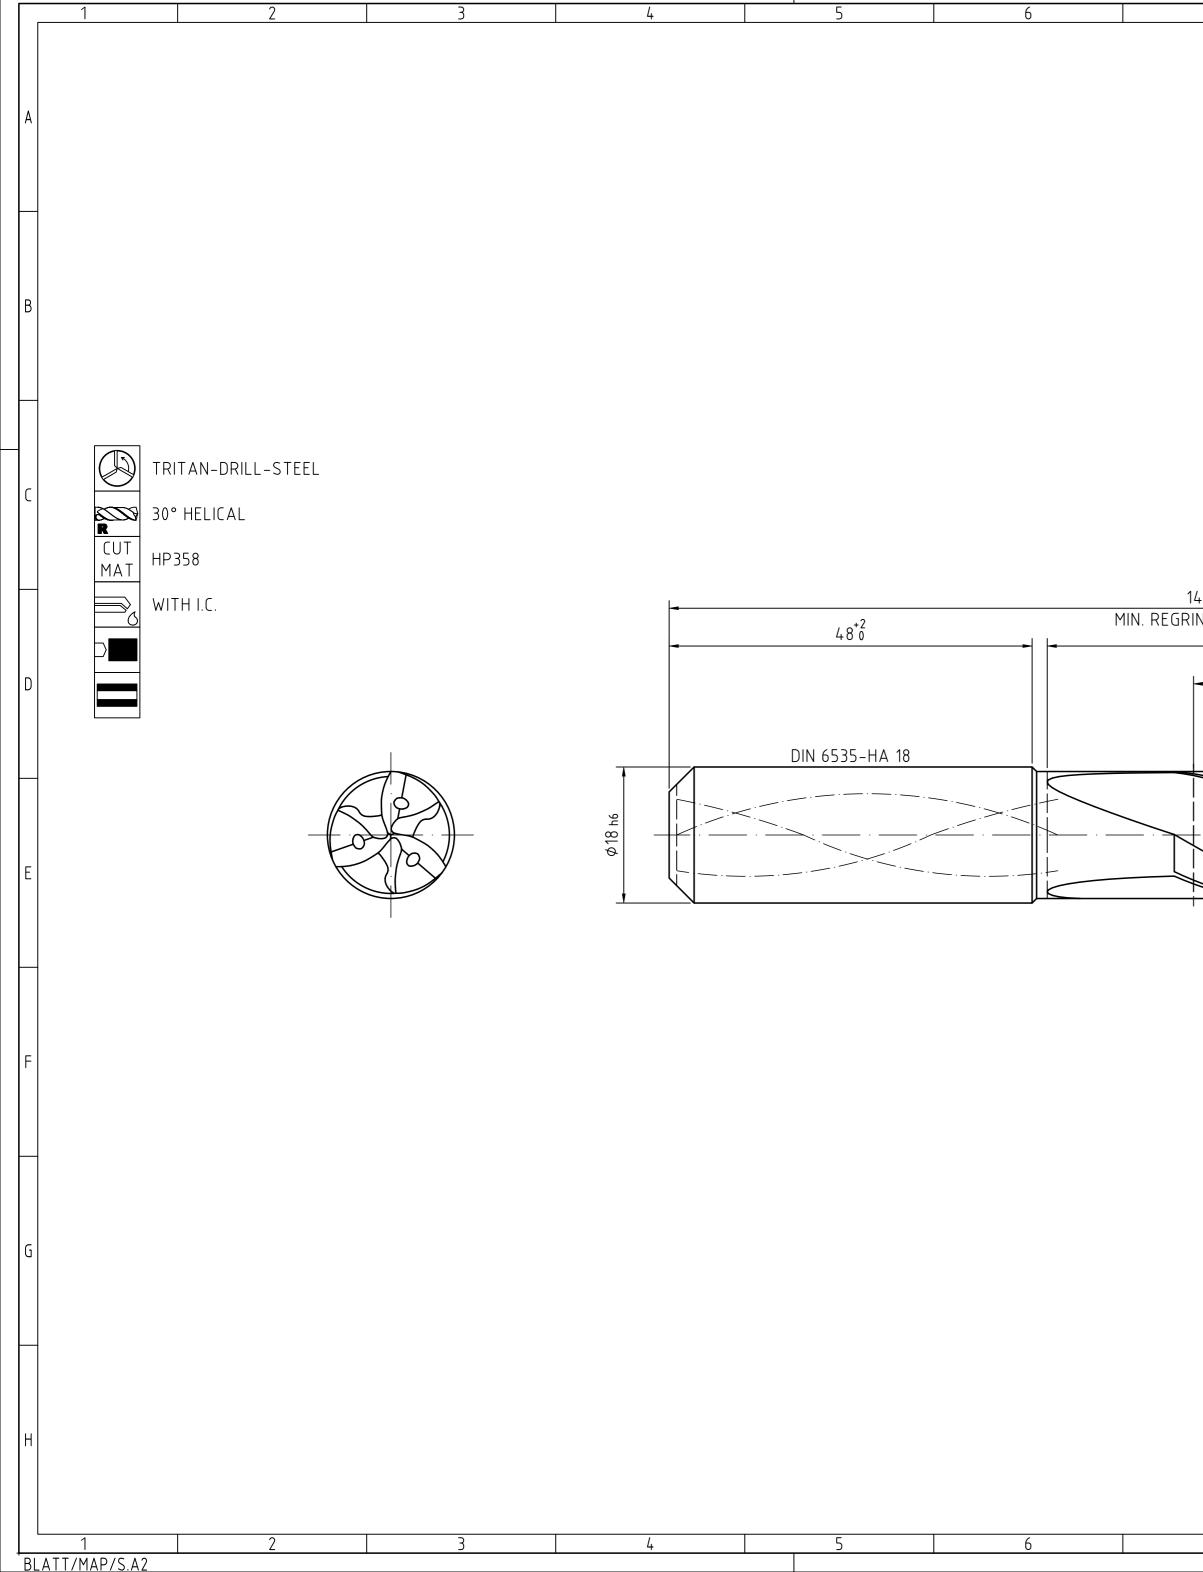

| 7 8                                                                                                                                                                                                                      |                                           | 9           | 10                                          | )                           |          | 11                                           |                                         | 12                                      |           |
|--------------------------------------------------------------------------------------------------------------------------------------------------------------------------------------------------------------------------|-------------------------------------------|-------------|---------------------------------------------|-----------------------------|----------|----------------------------------------------|-----------------------------------------|-----------------------------------------|-----------|
|                                                                                                                                                                                                                          |                                           | INDEX       | CHANGES                                     |                             |          |                                              | DATE                                    | NAME                                    |           |
|                                                                                                                                                                                                                          |                                           |             |                                             |                             |          |                                              |                                         |                                         |           |
|                                                                                                                                                                                                                          |                                           |             |                                             |                             |          |                                              |                                         |                                         | A         |
|                                                                                                                                                                                                                          |                                           |             |                                             |                             |          |                                              |                                         |                                         |           |
|                                                                                                                                                                                                                          |                                           |             |                                             |                             |          |                                              |                                         |                                         |           |
|                                                                                                                                                                                                                          |                                           |             |                                             |                             |          |                                              |                                         |                                         |           |
|                                                                                                                                                                                                                          |                                           |             |                                             |                             |          |                                              |                                         |                                         |           |
|                                                                                                                                                                                                                          |                                           |             |                                             |                             |          | <u>± 0.1</u> ± 0.1<br>RADII, CHAMFI          | > 6 > 30<br>30120<br>± 0.2 ± 0.3<br>ERS | > 120 > 400<br>400 .1000<br>± 0.5 ± 0.8 | В         |
|                                                                                                                                                                                                                          |                                           |             |                                             |                             |          | bis 1050                                     | OF THE SHOR<br>0   > 50   >             | TER SIDE<br>120 > 400<br>400            | <br>      |
| 14 3±1.5                                                                                                                                                                                                                 |                                           |             |                                             |                             |          |                                              |                                         |                                         |           |
| RIND LENGTH 133<br>93±1<br>(71                                                                                                                                                                                           |                                           |             | (2.                                         | 649)                        |          |                                              |                                         |                                         | D         |
|                                                                                                                                                                                                                          |                                           |             |                                             |                             |          |                                              |                                         |                                         | E         |
|                                                                                                                                                                                                                          |                                           |             | Ø16.8 h7                                    |                             |          |                                              |                                         |                                         | F         |
|                                                                                                                                                                                                                          |                                           |             |                                             |                             |          |                                              |                                         |                                         | G         |
| MAPAL ©<br>FABRIK FUER PRAEZISIONSWERKZEUGE DR. KRESS KG                                                                                                                                                                 |                                           | ILL-STE     | EL, SHANKFORM H                             | AK, VHM. B                  | ESCHICHT | ET                                           |                                         | FORMAT<br>A2                            | <br>-<br> |
| ALL RIGHTS FOR THE INVENTIONS, KNOW-HOW, TECHNICAL<br>SOLUTIONS AND DESIGNS SHOWN ON THE DRAWING ARE<br>ENTITLED TO MAPAL ONLY. AS FAR AS MAPAL DID NOT<br>REGISTER PROPERTY RIGHTS HEREUPON YET, MAPAL                  |                                           | MAP         | AL                                          | DATE OF ISSUE<br>2022-08-04 | CREATED  | DOCUMENT<br>607760190-000-00-                | -ED1                                    | INDEX<br>00                             | Ϊн        |
| FORMALLY RESERVES THE RIGHT FOR THE REGISTRATION OF<br>PROPERTY RIGHTS. THE DRAWING AS WELL AS THE MATTERS<br>SHOWN ARE STRICTLY CONFIDENTIAL. REPRODUCTIONS MAY<br>IONLY BE MADE FOR THE PURPOSE AGREED UPON. NEITHER   |                                           |             | ionswerkzeuge<br>ess KG                     | DATE                        | APPROVED | MATERIAL NUMBER                              |                                         | ORIGIN                                  | 1         |
| THIS DRAWING NOR COPIES THEREOF MAY BE MADE<br>ACCESSIBLE TO THIRD PARTIES. WITH THE DELIVERY OF THIS<br>DRAWING NO RIGHT TO USE IT FOR ANY PURPOSE IS GRANTED.<br>VIOLATIONS AGAINST THE OBLIGATIONS TO SECRECY AND USE | GENERAL TOLERANCE<br>SIZE ISO 14405-1 (E) | ISO 2768-mH | DIMENSIONS NOT SHOWN<br>ARE MAPAL STANDARDS | $\bigcirc \bigcirc$         | SCALE    | TECHNICAL SPECIFICATION<br>SCD661-1680-3-3-1 | 454405-403                              | SHEET                                   | 1         |
| RESTRICTIONS WILL BE PROSECUTED.                                                                                                                                                                                         |                                           | 9           | 10                                          | ∎ <sup>™</sup>              |          | 11                                           |                                         | 12                                      | L         |