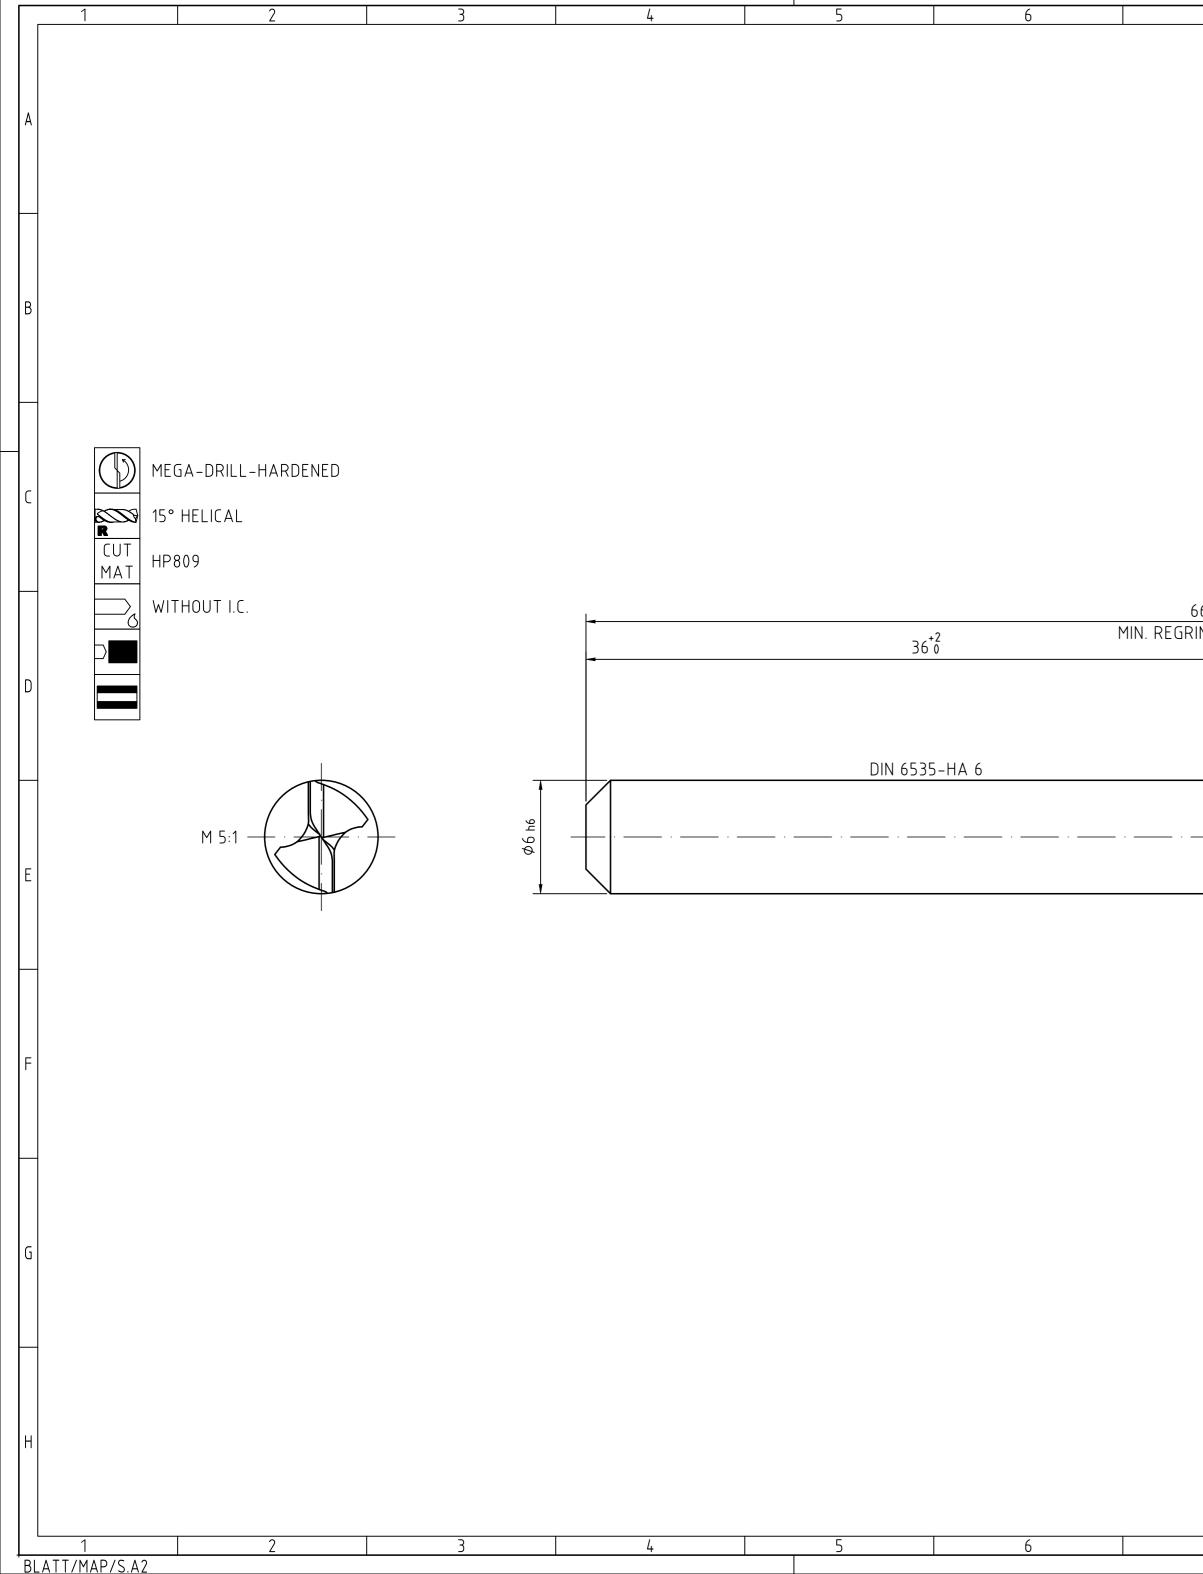

| 7                                     | 8                                                                                                                                                                              |                                           | 9              | 10                                          | )                  | 1                   | 1                                                                                |                                          | 12                                      |                  |
|---------------------------------------|--------------------------------------------------------------------------------------------------------------------------------------------------------------------------------|-------------------------------------------|----------------|---------------------------------------------|--------------------|---------------------|----------------------------------------------------------------------------------|------------------------------------------|-----------------------------------------|------------------|
|                                       |                                                                                                                                                                                | I                                         |                | CHANGES                                     |                    | · · ·               |                                                                                  | DATE                                     | NAME                                    | ]                |
|                                       |                                                                                                                                                                                |                                           |                |                                             |                    |                     |                                                                                  |                                          |                                         | 1                |
|                                       |                                                                                                                                                                                |                                           |                |                                             |                    |                     |                                                                                  |                                          |                                         |                  |
|                                       |                                                                                                                                                                                |                                           |                |                                             |                    |                     |                                                                                  |                                          |                                         |                  |
|                                       |                                                                                                                                                                                |                                           |                |                                             |                    |                     |                                                                                  |                                          |                                         | $\left  \right $ |
|                                       |                                                                                                                                                                                |                                           |                |                                             |                    |                     |                                                                                  |                                          |                                         | +                |
|                                       |                                                                                                                                                                                |                                           |                |                                             |                    |                     |                                                                                  |                                          |                                         | $\left  \right $ |
|                                       |                                                                                                                                                                                |                                           |                |                                             |                    |                     | NON TOLERANO<br>0.5 > 3<br>36 .<br>± 0.1 ± 0.1 ±<br>RADII, CHAMFE<br>± 0.2 ± 0.5 | > 6 > 30<br>30120<br>± 0.2 ± 0.3 ±<br>RS | > 120 > 400<br>400 .1000<br>± 0.5 ± 0.8 | B                |
|                                       |                                                                                                                                                                                |                                           |                |                                             |                    |                     | ANGLES, DIM. 0<br>> 10<br>bis 1050<br>± 1° ± 30'                                 | > 50 >1204                               |                                         |                  |
| 66±1.5                                |                                                                                                                                                                                |                                           |                |                                             |                    |                     |                                                                                  |                                          |                                         |                  |
| IND LENGTH 56                         |                                                                                                                                                                                |                                           |                |                                             |                    |                     |                                                                                  |                                          |                                         | D                |
|                                       |                                                                                                                                                                                |                                           |                |                                             |                    |                     |                                                                                  |                                          |                                         |                  |
|                                       |                                                                                                                                                                                |                                           |                |                                             | 1700-11            |                     |                                                                                  |                                          |                                         | E                |
|                                       |                                                                                                                                                                                |                                           |                | ф6 h7                                       |                    |                     |                                                                                  |                                          |                                         | F                |
|                                       |                                                                                                                                                                                |                                           |                |                                             |                    |                     |                                                                                  |                                          |                                         | G                |
| MAPAL                                 | L©                                                                                                                                                                             | TITLE                                     |                |                                             |                    |                     |                                                                                  |                                          | FORMAT                                  | -                |
| FABRIK F                              | FUER PRAEZISIONSWERKZEUGE DR. KRESS KG<br>S FOR THE INVENTIONS, KNOW-HOW, TECHNICAL                                                                                            | MEGA-DRIL                                 |                | ENED, SHANK FORM                            | HA, COAT           | ED<br>CREATED DOCUM | ENT                                                                              |                                          | A2<br>INDEX                             | $\left  \right $ |
| ENTITLED T<br>REGISTER P<br>FORMALLY  | S AND DESIGNS SHOWN ON THE DRAWING ARE<br>TO MAPAL ONLY. AS FAR AS MAPAL DID NOT<br>PROPERTY RIGHTS HEREUPON YET, MAPAL<br>/ RESERVES THE RIGHT FOR THE REGISTRATION OF        | MAPA                                      | MAP/<br>Präzis | AL<br>ionswerkzeuge                         | 2022-12-07<br>DATE | DKO 6078            | 77609-000-00-E<br>IAL NUMBER                                                     | ED1                                      | 00<br>ORIGIN                            |                  |
| SHOWN ARE<br>ONLY BE MA<br>THIS DRAW  | / RIGHTS. THE DRAWING AS WELL AS THE MATTERS<br>& STRICTLY CONFIDENTIAL. REPRODUCTIONS MAY<br>TADE FOR THE PURPOSE AGREED UPON. NEITHER<br>WINS NOR COPIES THEREOF MAY BE MADE |                                           | Dr. Kro        | ess KG                                      |                    | 3115                | 51353                                                                            |                                          | ALD                                     |                  |
| ACCESSIBLE<br>DRAWING N<br>VIOLATIONS | LE TO THIRD PARTIES. WITH THE DELIVERY OF THIS<br>NO RIGHT TO USE IT FOR ANY PURPOSE IS GRANTED.<br>IS AGAINST THE OBLIGATIONS TO SECRECY AND USE<br>ONS WILL BE PROSECUTED.   | GENERAL TOLERANCE<br>SIZE ISO 14405-1 (E) | E ISO 2768-mH  | DIMENSIONS NOT SHOWN<br>ARE MAPAL STANDARDS |                    |                     | CAL SPECIFICATION                                                                | 40HA03-HP80                              | SHEET<br>9 1/1                          |                  |
| 7                                     | 8                                                                                                                                                                              |                                           | 9              | 10                                          | )                  | 1                   | 1                                                                                |                                          | 12                                      | -                |