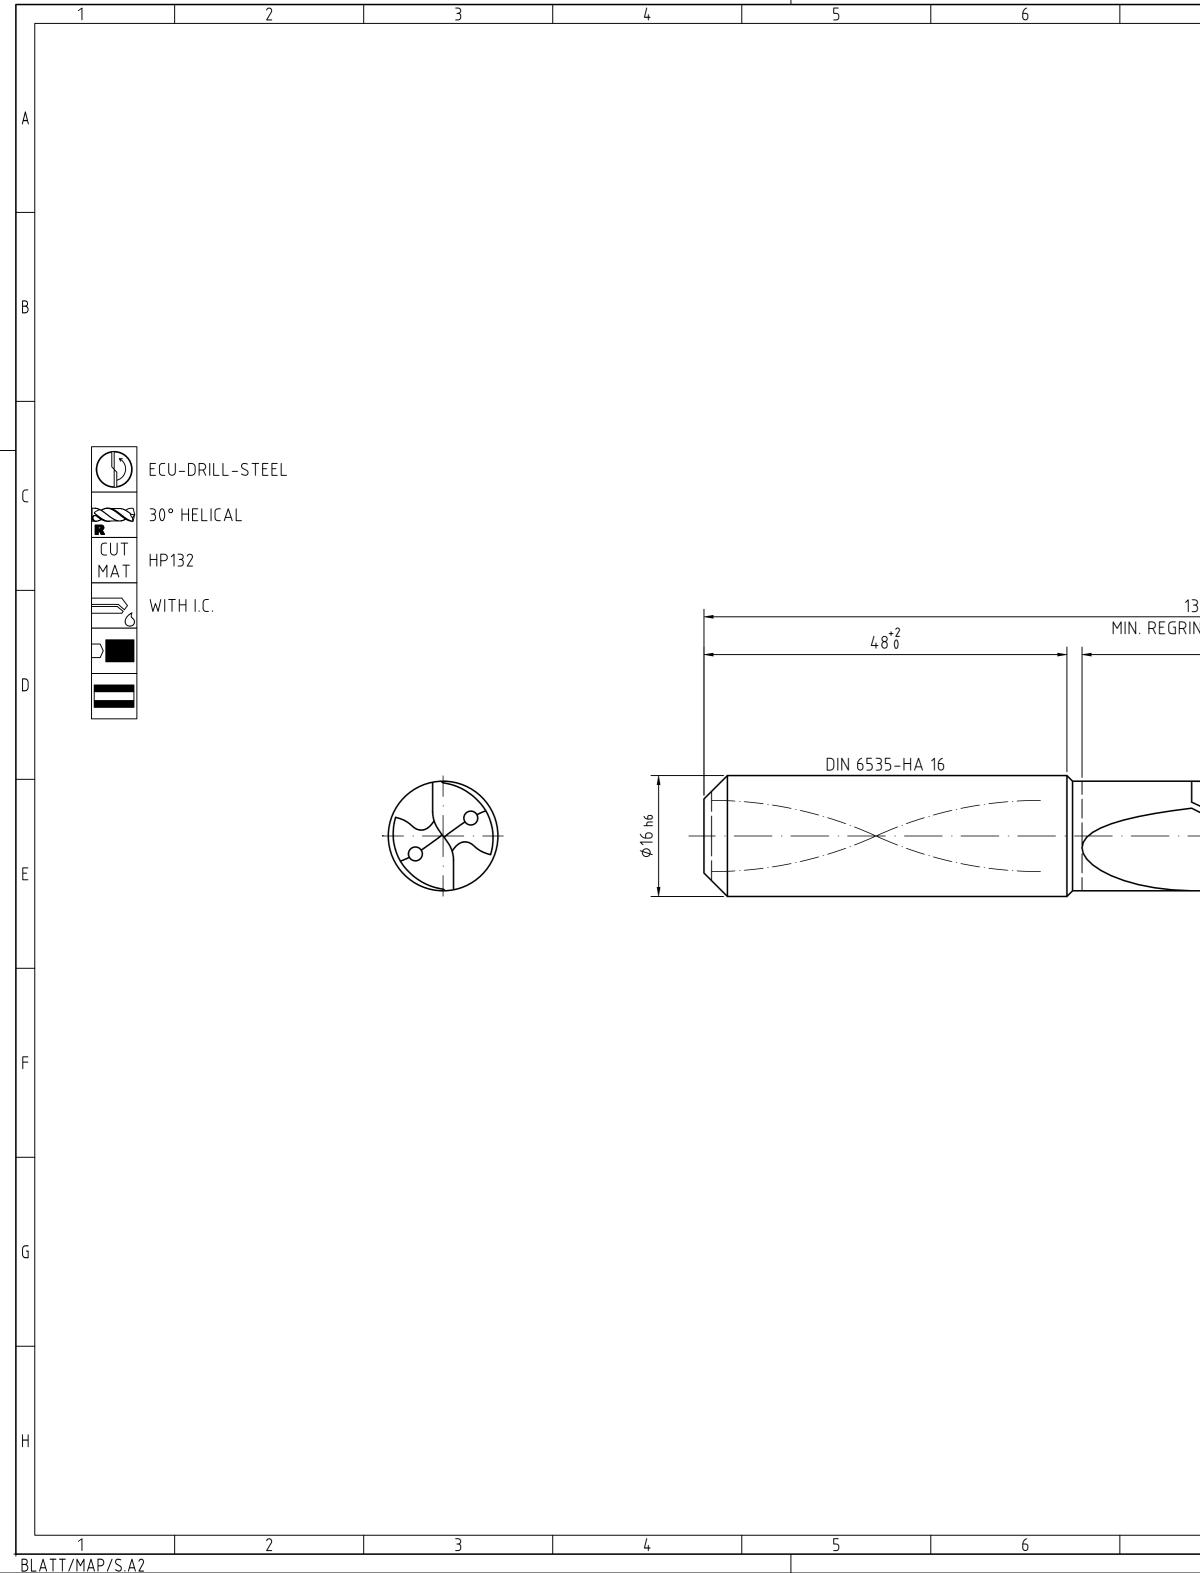

| 7            |                                                                                   | 8                                                                                                                                                    | 1              |                 | 9      |                      | 10                   |                             |               | 11                            |                            | 12                      |   |
|--------------|-----------------------------------------------------------------------------------|------------------------------------------------------------------------------------------------------------------------------------------------------|----------------|-----------------|--------|----------------------|----------------------|-----------------------------|---------------|-------------------------------|----------------------------|-------------------------|---|
|              | ł                                                                                 |                                                                                                                                                      | I              |                 |        | CHANGES              |                      |                             | •             |                               | DATE                       | NAME                    |   |
|              |                                                                                   |                                                                                                                                                      |                |                 |        |                      |                      |                             |               |                               |                            |                         |   |
|              |                                                                                   |                                                                                                                                                      |                |                 |        |                      |                      |                             |               |                               |                            |                         | A |
|              |                                                                                   |                                                                                                                                                      |                | ·               |        |                      |                      |                             |               |                               |                            |                         |   |
|              |                                                                                   |                                                                                                                                                      |                | ·               |        |                      |                      |                             |               |                               |                            |                         |   |
|              |                                                                                   |                                                                                                                                                      |                |                 |        |                      |                      |                             |               |                               |                            |                         |   |
|              |                                                                                   |                                                                                                                                                      |                |                 |        |                      |                      |                             |               |                               |                            |                         |   |
|              |                                                                                   |                                                                                                                                                      |                |                 |        |                      |                      |                             |               |                               |                            |                         |   |
|              |                                                                                   |                                                                                                                                                      |                |                 |        |                      |                      |                             |               | NON TOLERAN                   | ICED DIMENSIC<br>> 6  > 30 | NS<br>> 120 > 400       | В |
|              |                                                                                   |                                                                                                                                                      |                |                 |        |                      |                      |                             |               | 0.5 > 3<br>36<br>± 0.1 ± 0.1  | 30120<br>± 0.2 ± 0.3       | 400.1000<br>± 0.5 ± 0.8 |   |
|              |                                                                                   |                                                                                                                                                      |                |                 |        |                      |                      |                             |               | RADII, CHAMFE                 | ERS                        |                         |   |
|              |                                                                                   |                                                                                                                                                      |                |                 |        |                      |                      |                             |               | ± 0.2 ± 0.5                   | OF THE SHOR                | TER SIDE                |   |
|              |                                                                                   |                                                                                                                                                      |                |                 |        |                      |                      |                             |               | bis 1050                      | 0 > 50 ><br>0120           | 120 > 400<br>400        |   |
|              |                                                                                   |                                                                                                                                                      |                |                 |        |                      |                      |                             |               | <u>±</u> 1° <u>±</u> 30       |                            |                         |   |
|              |                                                                                   |                                                                                                                                                      |                |                 |        |                      |                      |                             |               |                               |                            |                         | C |
|              |                                                                                   |                                                                                                                                                      |                |                 |        |                      |                      |                             |               |                               |                            |                         |   |
|              |                                                                                   |                                                                                                                                                      |                |                 |        |                      |                      |                             |               |                               |                            |                         |   |
| 133±1        |                                                                                   |                                                                                                                                                      |                |                 |        |                      | -                    |                             |               |                               |                            |                         |   |
| KIND I       | LENGTH 123                                                                        | 83±1                                                                                                                                                 |                |                 |        |                      | -                    |                             |               |                               |                            |                         |   |
| L            |                                                                                   | (6                                                                                                                                                   | 3)             |                 |        |                      |                      |                             |               |                               |                            |                         | D |
|              |                                                                                   |                                                                                                                                                      |                |                 |        |                      | (2.639)              |                             |               |                               |                            |                         |   |
|              |                                                                                   |                                                                                                                                                      |                |                 |        |                      |                      |                             |               |                               |                            |                         |   |
|              |                                                                                   |                                                                                                                                                      |                |                 |        |                      | L                    |                             |               |                               |                            |                         |   |
| $\downarrow$ |                                                                                   |                                                                                                                                                      |                |                 |        |                      |                      |                             |               |                               |                            |                         |   |
|              |                                                                                   |                                                                                                                                                      |                |                 | `      |                      | 14 0°±1°             |                             |               |                               |                            |                         |   |
|              |                                                                                   |                                                                                                                                                      |                |                 |        |                      |                      |                             |               |                               |                            |                         | E |
| I            |                                                                                   |                                                                                                                                                      |                |                 |        |                      |                      |                             |               |                               |                            |                         |   |
|              |                                                                                   |                                                                                                                                                      |                |                 |        |                      |                      |                             |               |                               |                            |                         |   |
|              |                                                                                   |                                                                                                                                                      |                |                 |        | Ē                    |                      |                             |               |                               |                            |                         |   |
|              |                                                                                   |                                                                                                                                                      |                |                 | Ļ      | € 0.<br>1 = 0.       |                      |                             |               |                               |                            |                         |   |
|              |                                                                                   |                                                                                                                                                      |                |                 | 1      | €                    |                      |                             |               |                               |                            |                         |   |
|              |                                                                                   |                                                                                                                                                      |                |                 |        |                      |                      |                             |               |                               |                            |                         | F |
|              |                                                                                   |                                                                                                                                                      |                |                 |        |                      |                      |                             |               |                               |                            |                         |   |
|              |                                                                                   |                                                                                                                                                      |                |                 |        |                      |                      |                             |               |                               |                            |                         |   |
|              |                                                                                   |                                                                                                                                                      |                |                 |        |                      |                      |                             |               |                               |                            |                         |   |
|              |                                                                                   |                                                                                                                                                      |                |                 |        |                      |                      |                             |               |                               |                            |                         |   |
|              |                                                                                   |                                                                                                                                                      |                |                 |        |                      |                      |                             |               |                               |                            |                         | G |
|              |                                                                                   |                                                                                                                                                      |                |                 |        |                      |                      |                             |               |                               |                            |                         |   |
|              |                                                                                   |                                                                                                                                                      |                |                 |        |                      |                      |                             |               |                               |                            |                         |   |
|              |                                                                                   |                                                                                                                                                      |                |                 |        |                      |                      |                             |               |                               |                            |                         |   |
|              |                                                                                   |                                                                                                                                                      |                | 15              |        |                      |                      |                             |               |                               |                            | Icon                    |   |
|              |                                                                                   | ONSWERKZEUGE DR. KRESS KG                                                                                                                            | τιτ<br>E(      |                 | STEEL, | <u>SHANK</u>         | FORM HAK,            |                             |               |                               |                            | FORMAT<br>A2            |   |
|              | SOLUTIONS AND DESIGNS SH<br>ENTITLED TO MAPAL ONLY. A<br>REGISTER PROPERTY RIGHTS | AS FAR AS MAPAL DID NOT<br>S HEREUPON YET, MAPAL                                                                                                     |                | MADAL           | MAP/   | AL.                  |                      | DATE OF ISSUE<br>2022-07-29 | created<br>PG | document<br>607753692-000-00- | -ED1                       | INDEX<br>00             | Н |
|              | FORMALLY RESERVES THE R<br>PROPERTY RIGHTS. THE DRA<br>SHOWN ARE STRICTLY CONFL   | IGHT FOR THE REGISTRATION OF<br>WING AS WELL AS THE MATTERS                                                                                          |                | 1               |        | onswerkzei<br>Iss KG | ıge                  | DATE                        | APPROVED      | MATERIAL NUMBER               |                            | ORIGIN<br>ALD           |   |
|              | ACCESSIBLE TO THIRD PARTI                                                         | IPOSE AGREED UPON. NEITHER<br>HEREOF MAY BE MADE<br>IES. WITH THE DELIVERY OF THIS<br>T FOR ANY PURPOSE IS GRANTED.<br>BLIGATIONS TO SECRECY AND USE |                |                 |        | DIMEN                | SIONS NOT SHOWN      | €-1-@                       | SCALE         | TECHNICAL SPECIFICATION       |                            | SHEET                   |   |
| 7            | RESTRICTIONS WILL BE PROS                                                         | SECUTED.                                                                                                                                             | <sup>SIZ</sup> | E ISO 14405-1 🕑 | 9      |                      | apal standards<br>10 | $  \neg \Psi  $             | 2:1           | SCD361-1450-2-2-1<br>11       | 40HA05-HP13                | 2 1/1<br>12             |   |