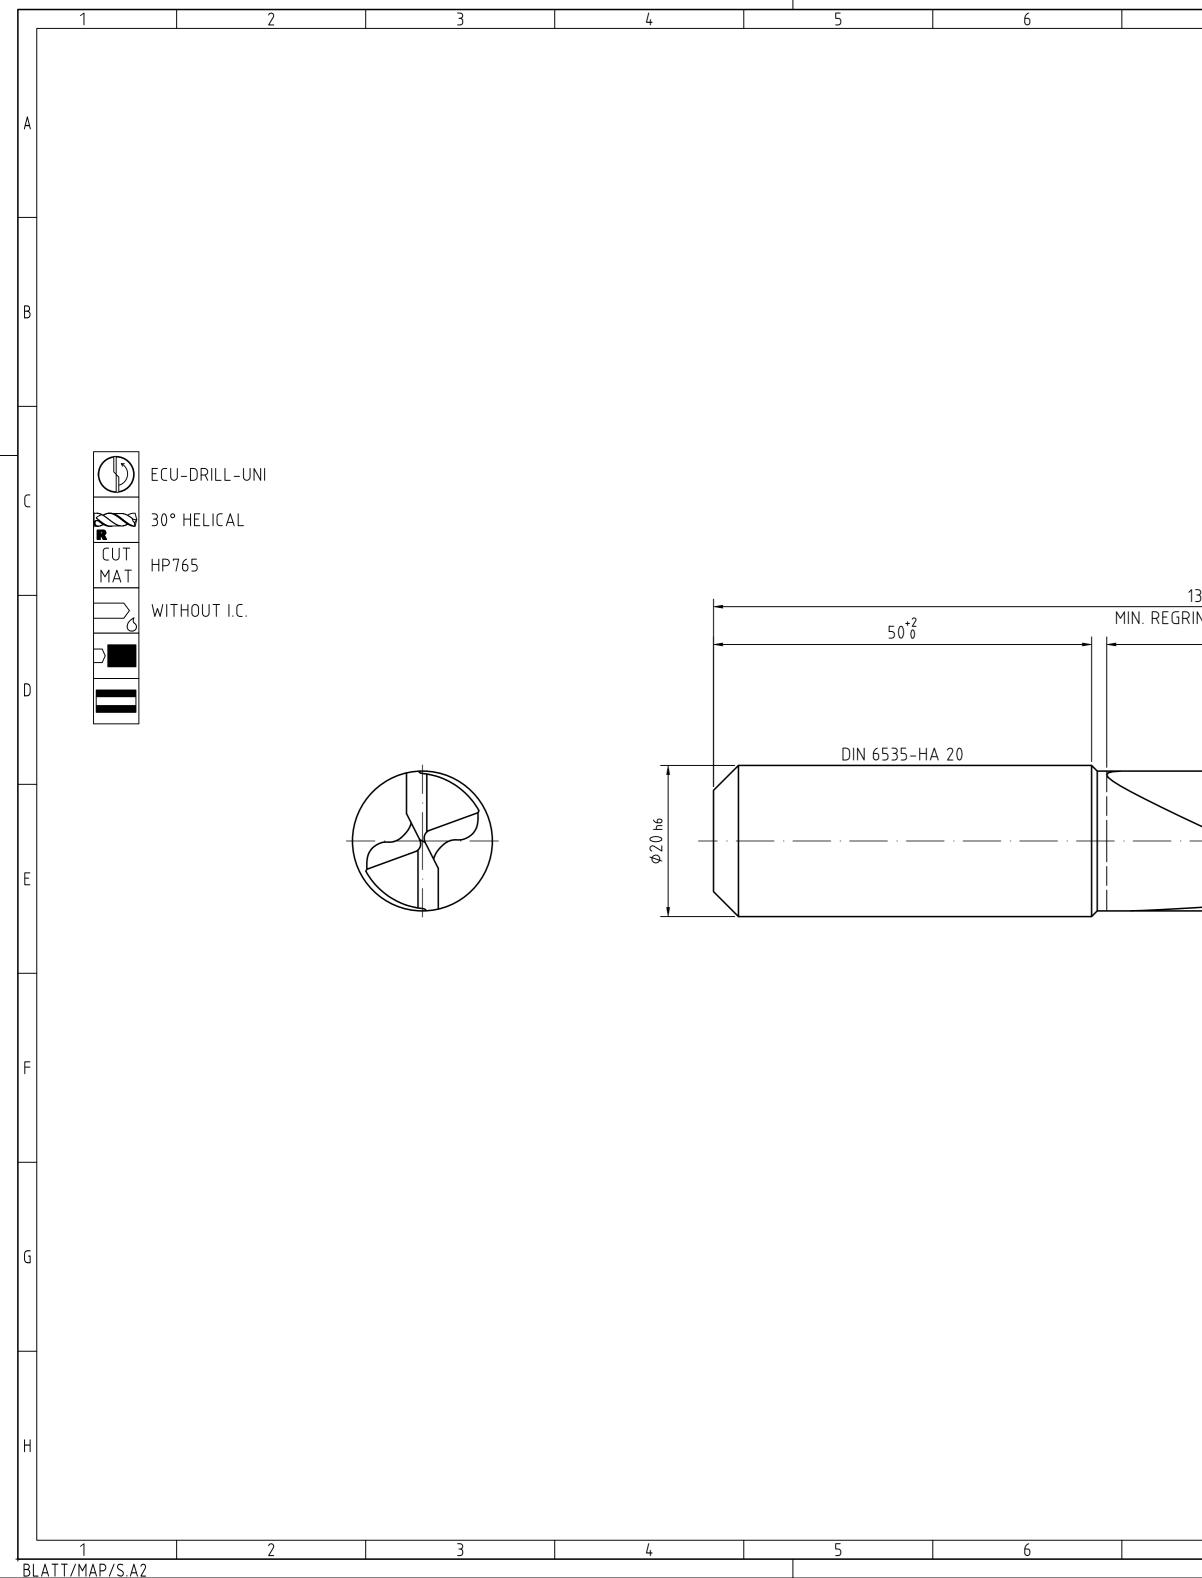

| 7                                                                                                                                                                                                                                                                            |                                                                                                                 |                                                                  | 8                                                    |                    | 9        |              | 10                |                    |                   | 11                                   |                                  | 12                                      |          |
|------------------------------------------------------------------------------------------------------------------------------------------------------------------------------------------------------------------------------------------------------------------------------|-----------------------------------------------------------------------------------------------------------------|------------------------------------------------------------------|------------------------------------------------------|--------------------|----------|--------------|-------------------|--------------------|-------------------|--------------------------------------|----------------------------------|-----------------------------------------|----------|
|                                                                                                                                                                                                                                                                              |                                                                                                                 |                                                                  |                                                      |                    | INDEX    | CHANGE       | S                 |                    |                   |                                      | DATE                             | NAME                                    |          |
|                                                                                                                                                                                                                                                                              |                                                                                                                 |                                                                  |                                                      |                    |          |              |                   |                    |                   |                                      |                                  |                                         |          |
|                                                                                                                                                                                                                                                                              |                                                                                                                 |                                                                  |                                                      |                    |          |              |                   |                    |                   |                                      |                                  |                                         | A        |
|                                                                                                                                                                                                                                                                              |                                                                                                                 |                                                                  |                                                      |                    |          |              |                   |                    |                   |                                      |                                  |                                         |          |
|                                                                                                                                                                                                                                                                              |                                                                                                                 |                                                                  |                                                      |                    |          |              |                   |                    |                   |                                      |                                  |                                         |          |
|                                                                                                                                                                                                                                                                              |                                                                                                                 |                                                                  |                                                      |                    |          |              |                   |                    |                   |                                      |                                  |                                         |          |
|                                                                                                                                                                                                                                                                              |                                                                                                                 |                                                                  |                                                      |                    |          |              |                   |                    |                   |                                      |                                  |                                         |          |
|                                                                                                                                                                                                                                                                              |                                                                                                                 |                                                                  |                                                      |                    |          |              |                   |                    |                   | NON TOLERAN                          |                                  |                                         | В        |
|                                                                                                                                                                                                                                                                              |                                                                                                                 |                                                                  |                                                      |                    |          |              |                   |                    |                   | 0.5 > 3<br>36<br>± 0.1 ± 0.1         | > 6 > 30<br>30120<br>+ 0 2 + 0 3 | > 120 > 400<br>400 .1000<br>+ 0.5 + 0.8 |          |
|                                                                                                                                                                                                                                                                              |                                                                                                                 |                                                                  |                                                      |                    |          |              |                   |                    |                   | RADII, CHAMFI                        | ERS                              |                                         |          |
|                                                                                                                                                                                                                                                                              |                                                                                                                 |                                                                  |                                                      |                    |          |              |                   |                    |                   | ± 0.2 ± 0.5                          | OF THE SHORT                     | TER SIDE                                |          |
|                                                                                                                                                                                                                                                                              |                                                                                                                 |                                                                  |                                                      |                    |          |              |                   |                    |                   | bis 1050                             | 0 > 50 ><br>01204                | 120 > 400<br>400                        | ╎┝       |
|                                                                                                                                                                                                                                                                              |                                                                                                                 |                                                                  |                                                      |                    |          |              |                   |                    |                   | ± 1° ± 30                            | ' ± 20' ±                        | 10' ± 5'                                |          |
|                                                                                                                                                                                                                                                                              |                                                                                                                 |                                                                  |                                                      |                    |          |              |                   |                    |                   |                                      |                                  |                                         |          |
|                                                                                                                                                                                                                                                                              |                                                                                                                 |                                                                  |                                                      |                    |          |              |                   |                    |                   |                                      |                                  |                                         |          |
| 131±1.                                                                                                                                                                                                                                                                       |                                                                                                                 | 1                                                                |                                                      |                    |          |              |                   |                    |                   |                                      |                                  |                                         | <u> </u> |
| KIIND I                                                                                                                                                                                                                                                                      | LENGTH 12                                                                                                       | I                                                                | 79±1                                                 |                    |          |              |                   |                    |                   |                                      |                                  |                                         |          |
|                                                                                                                                                                                                                                                                              | <b>-</b>                                                                                                        |                                                                  | ([                                                   | 55)                |          |              |                   |                    |                   |                                      |                                  |                                         | D        |
|                                                                                                                                                                                                                                                                              |                                                                                                                 |                                                                  |                                                      |                    |          |              | (3.367)           |                    |                   |                                      |                                  |                                         |          |
|                                                                                                                                                                                                                                                                              |                                                                                                                 |                                                                  |                                                      |                    |          |              |                   |                    |                   |                                      |                                  |                                         |          |
|                                                                                                                                                                                                                                                                              |                                                                                                                 |                                                                  |                                                      |                    |          |              |                   |                    |                   |                                      |                                  |                                         |          |
|                                                                                                                                                                                                                                                                              |                                                                                                                 |                                                                  |                                                      |                    |          |              | ÷                 |                    |                   |                                      |                                  |                                         |          |
|                                                                                                                                                                                                                                                                              |                                                                                                                 | ·                                                                |                                                      |                    |          |              | 14 0°±1°          |                    |                   |                                      |                                  |                                         |          |
|                                                                                                                                                                                                                                                                              |                                                                                                                 |                                                                  |                                                      |                    |          |              |                   |                    |                   |                                      |                                  |                                         | E        |
|                                                                                                                                                                                                                                                                              |                                                                                                                 |                                                                  |                                                      |                    |          |              |                   |                    |                   |                                      |                                  |                                         |          |
|                                                                                                                                                                                                                                                                              |                                                                                                                 |                                                                  |                                                      |                    |          |              |                   |                    |                   |                                      |                                  |                                         |          |
|                                                                                                                                                                                                                                                                              |                                                                                                                 |                                                                  |                                                      |                    | Ш.<br>Д  |              |                   |                    |                   |                                      |                                  |                                         |          |
|                                                                                                                                                                                                                                                                              |                                                                                                                 |                                                                  |                                                      |                    | ф18.5 m7 |              |                   |                    |                   |                                      |                                  |                                         |          |
|                                                                                                                                                                                                                                                                              |                                                                                                                 |                                                                  |                                                      |                    | -        | I            |                   |                    |                   |                                      |                                  |                                         | F        |
|                                                                                                                                                                                                                                                                              |                                                                                                                 |                                                                  |                                                      |                    |          |              |                   |                    |                   |                                      |                                  |                                         |          |
|                                                                                                                                                                                                                                                                              |                                                                                                                 |                                                                  |                                                      |                    |          |              |                   |                    |                   |                                      |                                  |                                         |          |
|                                                                                                                                                                                                                                                                              |                                                                                                                 |                                                                  |                                                      |                    |          |              |                   |                    |                   |                                      |                                  |                                         |          |
|                                                                                                                                                                                                                                                                              |                                                                                                                 |                                                                  |                                                      |                    |          |              |                   |                    |                   |                                      |                                  |                                         |          |
|                                                                                                                                                                                                                                                                              |                                                                                                                 |                                                                  |                                                      |                    |          |              |                   |                    |                   |                                      |                                  |                                         | G        |
|                                                                                                                                                                                                                                                                              |                                                                                                                 |                                                                  |                                                      |                    |          |              |                   |                    |                   |                                      |                                  |                                         |          |
|                                                                                                                                                                                                                                                                              |                                                                                                                 |                                                                  |                                                      |                    |          |              |                   |                    |                   |                                      |                                  |                                         |          |
|                                                                                                                                                                                                                                                                              |                                                                                                                 |                                                                  |                                                      |                    |          |              |                   |                    |                   |                                      |                                  |                                         |          |
|                                                                                                                                                                                                                                                                              | MAPAL ©                                                                                                         |                                                                  |                                                      |                    |          |              |                   |                    |                   |                                      |                                  | FORMAT                                  |          |
| FABRIK FUER PRAEZISIONS WERKZEUGE DR. KRESS KG ECU-DRILL-UNI, SHANK FORM HA, COATED   ALL RIGHTS FOR THE INVENTIONS, KNOW-HOW, TECHNICAL<br>SOLUTIONS AND DESIGNS SHOWN ON THE DRAWING ARE<br>ENTITLED TO MAPAL ONLY. AS FAR AS MAPAL DID NOT DATE OF ISSUE CREATED DOCUMENT |                                                                                                                 |                                                                  |                                                      |                    |          |              |                   |                    | A2<br>INDEX<br>00 |                                      |                                  |                                         |          |
| ENTITLED TO MAPAL UNLY, AS FAR AS MA<br>REGISTER PROPERTY RIGHTS HEREUPON YI<br>FORMALLY RESERVES THE RIGHT FOR THE<br>PROPERTY RIGHTS. THE DRAWING AS WELL<br>SHOWN ARE STRICTLY CONFIDENTIAL. REPF                                                                         |                                                                                                                 | IGHTS HEREUPON YET<br>THE RIGHT FOR THE RE                       | YET, MAPAL<br>E REGISTRATION OF<br>LL AS THE MATTERS | < MAPA             | Präzis   | onswerkzeuge |                   | 2022-10-20<br>DATE | DK0<br>APPROVED   | 607817224-000-00-<br>MATERIAL NUMBER | NUMBER                           |                                         |          |
|                                                                                                                                                                                                                                                                              | SHOWN ARE STRICTLY<br>ONLY BE MADE FOR TH<br>THIS DRAWING NOR COI<br>ACCESSIBLE TO THIRD<br>DRAWING NO RIGHT TO | E PURPOSE AGREED U<br>PIES THEREOF MAY BE<br>PARTIES WITH THE DE | PON. NEITHER<br>MADE                                 | GENERAL TOLERANCE  |          | ESS KG       | Ensions not shown |                    | SCALE             | 30421823<br>TECHNICAL SPECIFICATION  |                                  | ALD<br>SHEET                            |          |
|                                                                                                                                                                                                                                                                              | VIOLATIONS AGAINST<br>RESTRICTIONS WILL BE                                                                      | THE OBLIGATIONS TO S                                             | SECRECY AND USE                                      | SIZE ISO 14405-1 ( | 9        |              | MAPAL STANDARDS   | €-}⊕               | 2:1               | SCD350-1850-2-2-1<br>11              | 40HA04-HP70                      | 65 1/1<br>12                            |          |
| 1                                                                                                                                                                                                                                                                            |                                                                                                                 | 1                                                                | U                                                    |                    | ,        |              | 10                |                    | 1                 | 11                                   | 1                                | ۱۲                                      |          |