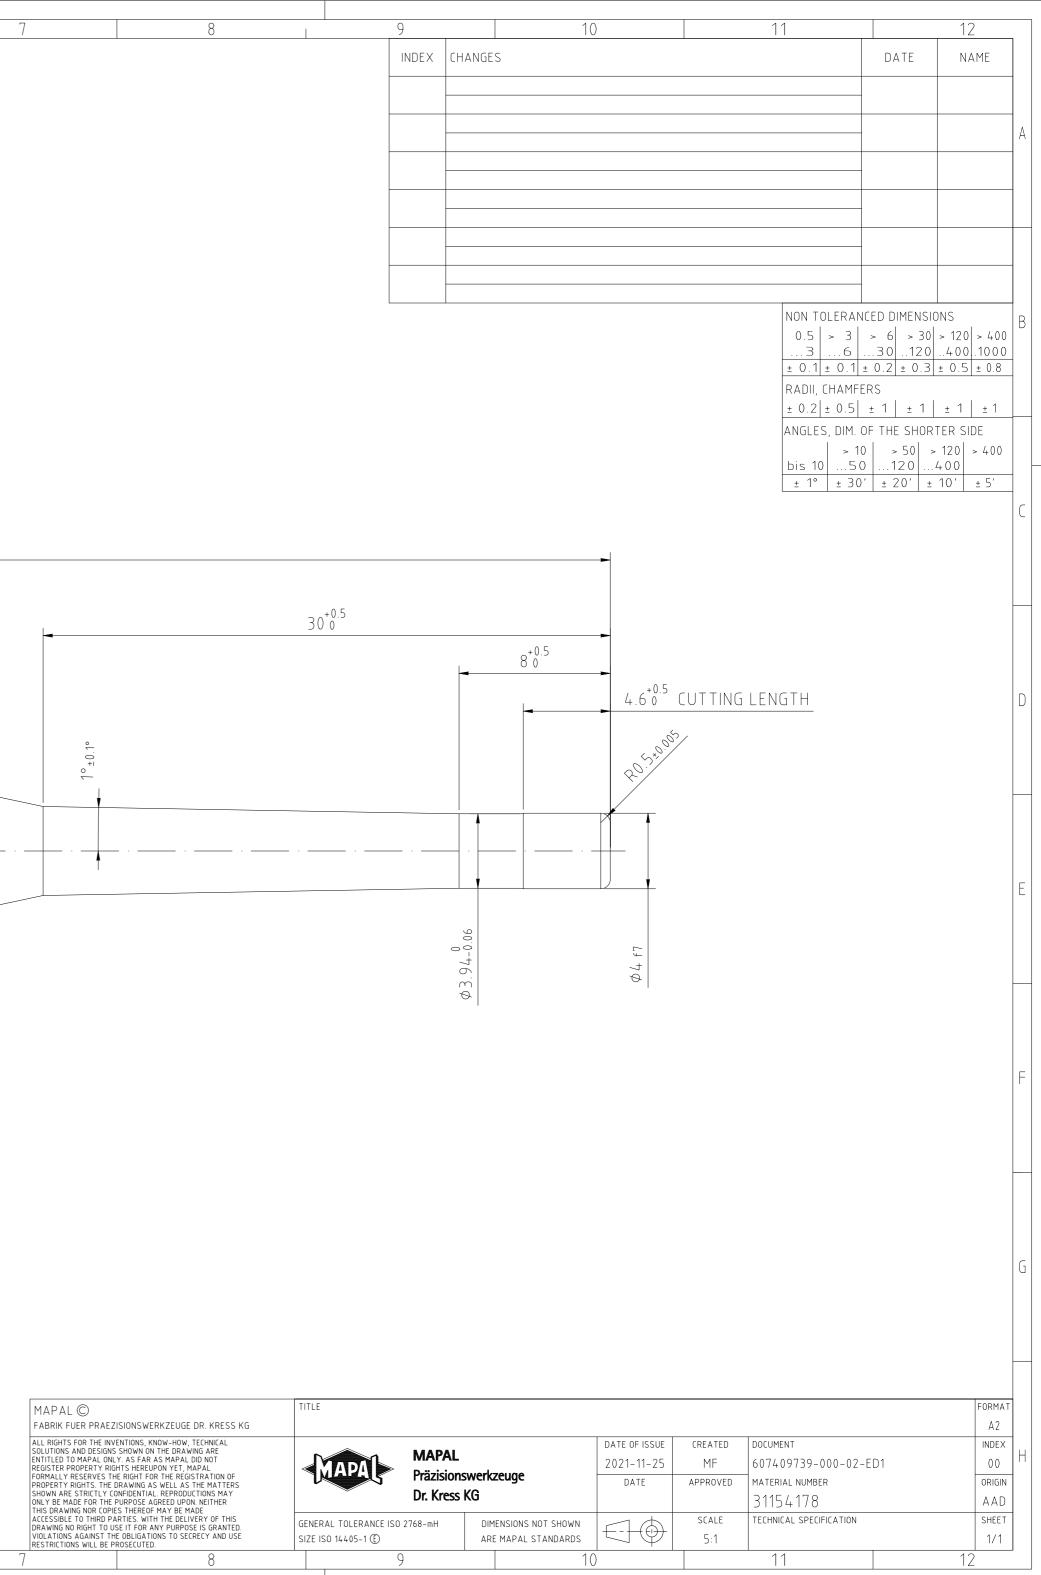

| 0 |   |       |        |     |   |            |  |
|   | -      | 0         | UTER DIAMETER           | 0 |   |       |        |     |   |            |  |
|   |        |           | FLUTE                   | 0 |   |       |        |     |   |            |  |
| H |        | ADDING    | OF WORKING LENGTH       | 0 |   |       |        |     |   |            |  |
|   |        | ADDING    | OF WORKING DIAMETER     | 0 |   |       |        |     |   |            |  |
|   |        |           | DECOATING               | 0 |   |       |        |     |   |            |  |
|   |        |           | ● YES ● OPTIONAL O NO   |   |   |       |        |     |   |            |  |
|   | 1<br>1 |           | 2                       |   | 3 | 4     |        | 5   | ) | 6          |  |

BLATT/MAP/S.A2