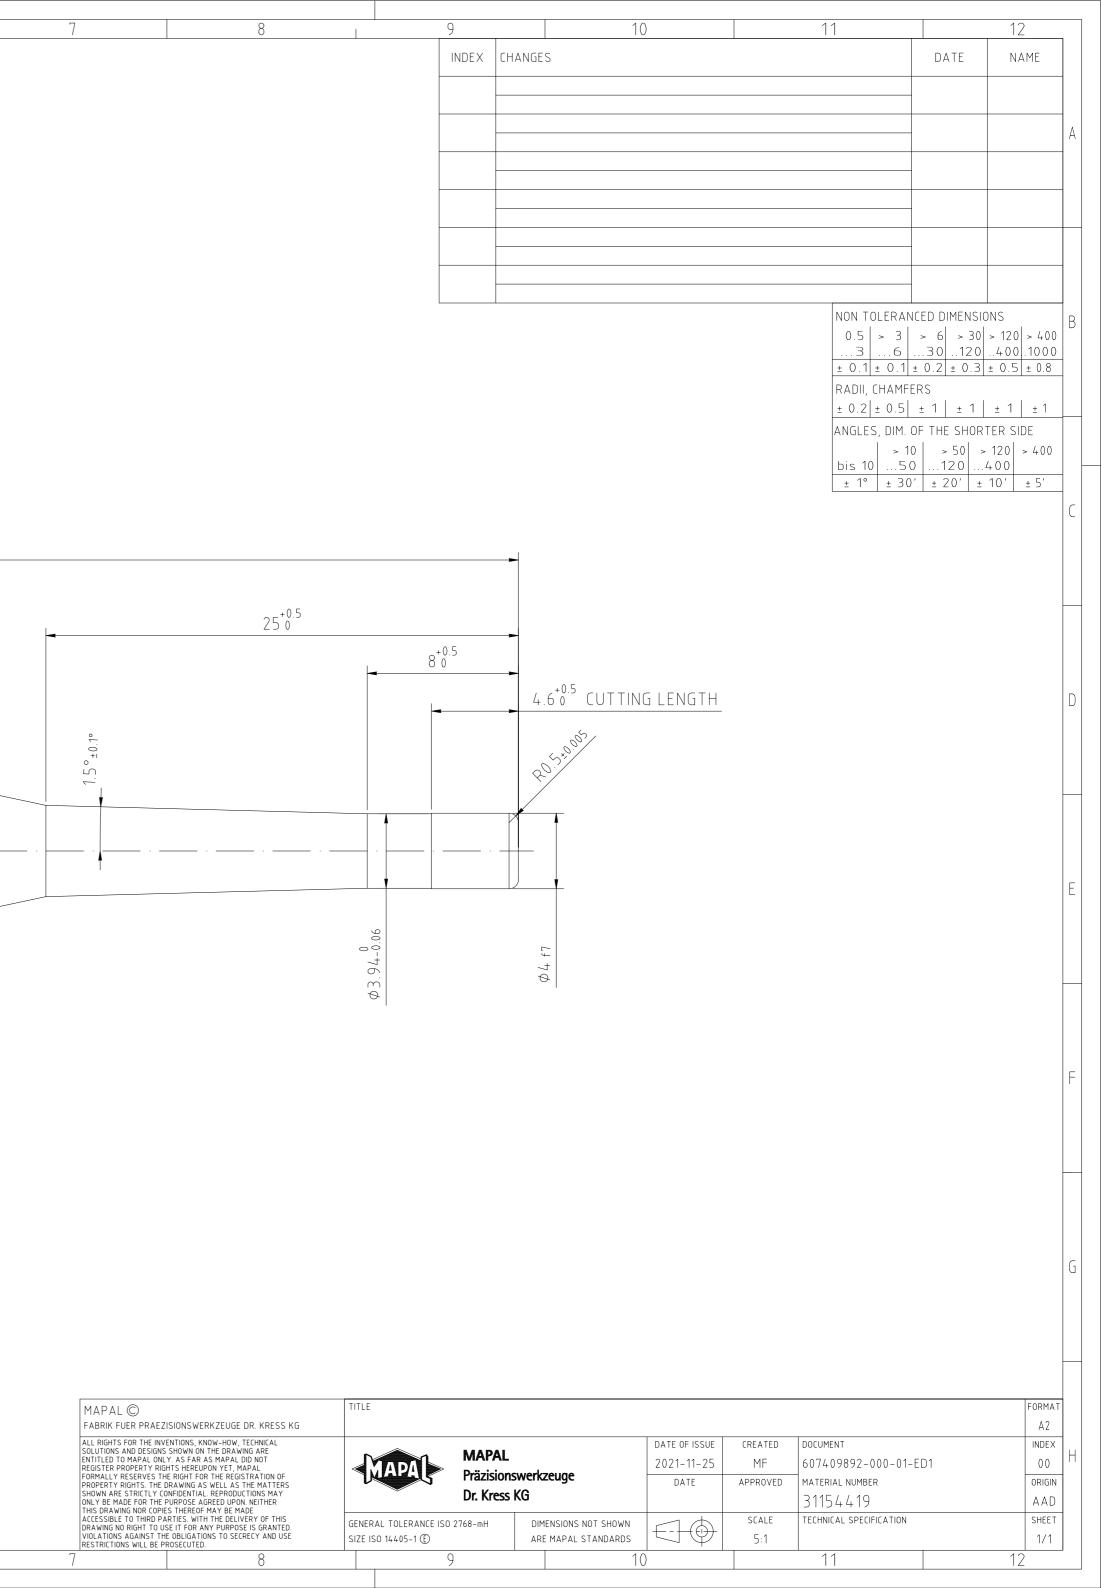

| A                                                                                                              |                             |   |        |            |       |          |              |      |
|----------------------------------------------------------------------------------------------------------------|-----------------------------|---|--------|------------|-------|----------|--------------|------|
| В                                                                                                              |                             |   |        |            |       |          |              |      |
| C                                                                                                              | OPTIMILL-3D-CR,Z=4<br>HP803 |   |        | <b> </b> • |       |          |              | 60±1 |
| D                                                                                                              |                             |   |        |            |       | (32.249) | 12°<br>±0.1° |      |
| E                                                                                                              |                             |   | \$6 h5 |            | <br>· |          |              |      |
| F                                                                                                              |                             |   |        |            |       |          |              |      |
|                                                                                                                | REGRINDING INFO             |   |        |            |       |          |              |      |
| G                                                                                                              | TIP                         | 0 |        |            |       |          |              |      |
|                                                                                                                | OUTER DIAMETER              | 0 |        |            |       |          |              |      |
|                                                                                                                | FLUTE                       | 0 |        |            |       |          |              |      |
|                                                                                                                | ADDING OF WORKING LENGTH    | 0 |        |            |       |          |              |      |
| Н                                                                                                              | ADDING OF WORKING DIAMETER  | 0 |        |            |       |          |              |      |
| and a second |                             |   |        |            |       |          |              |      |
| н                                                                                                              | ADDING OF WORKING DIAMETER  | 0 |        |            |       |          |              |      |