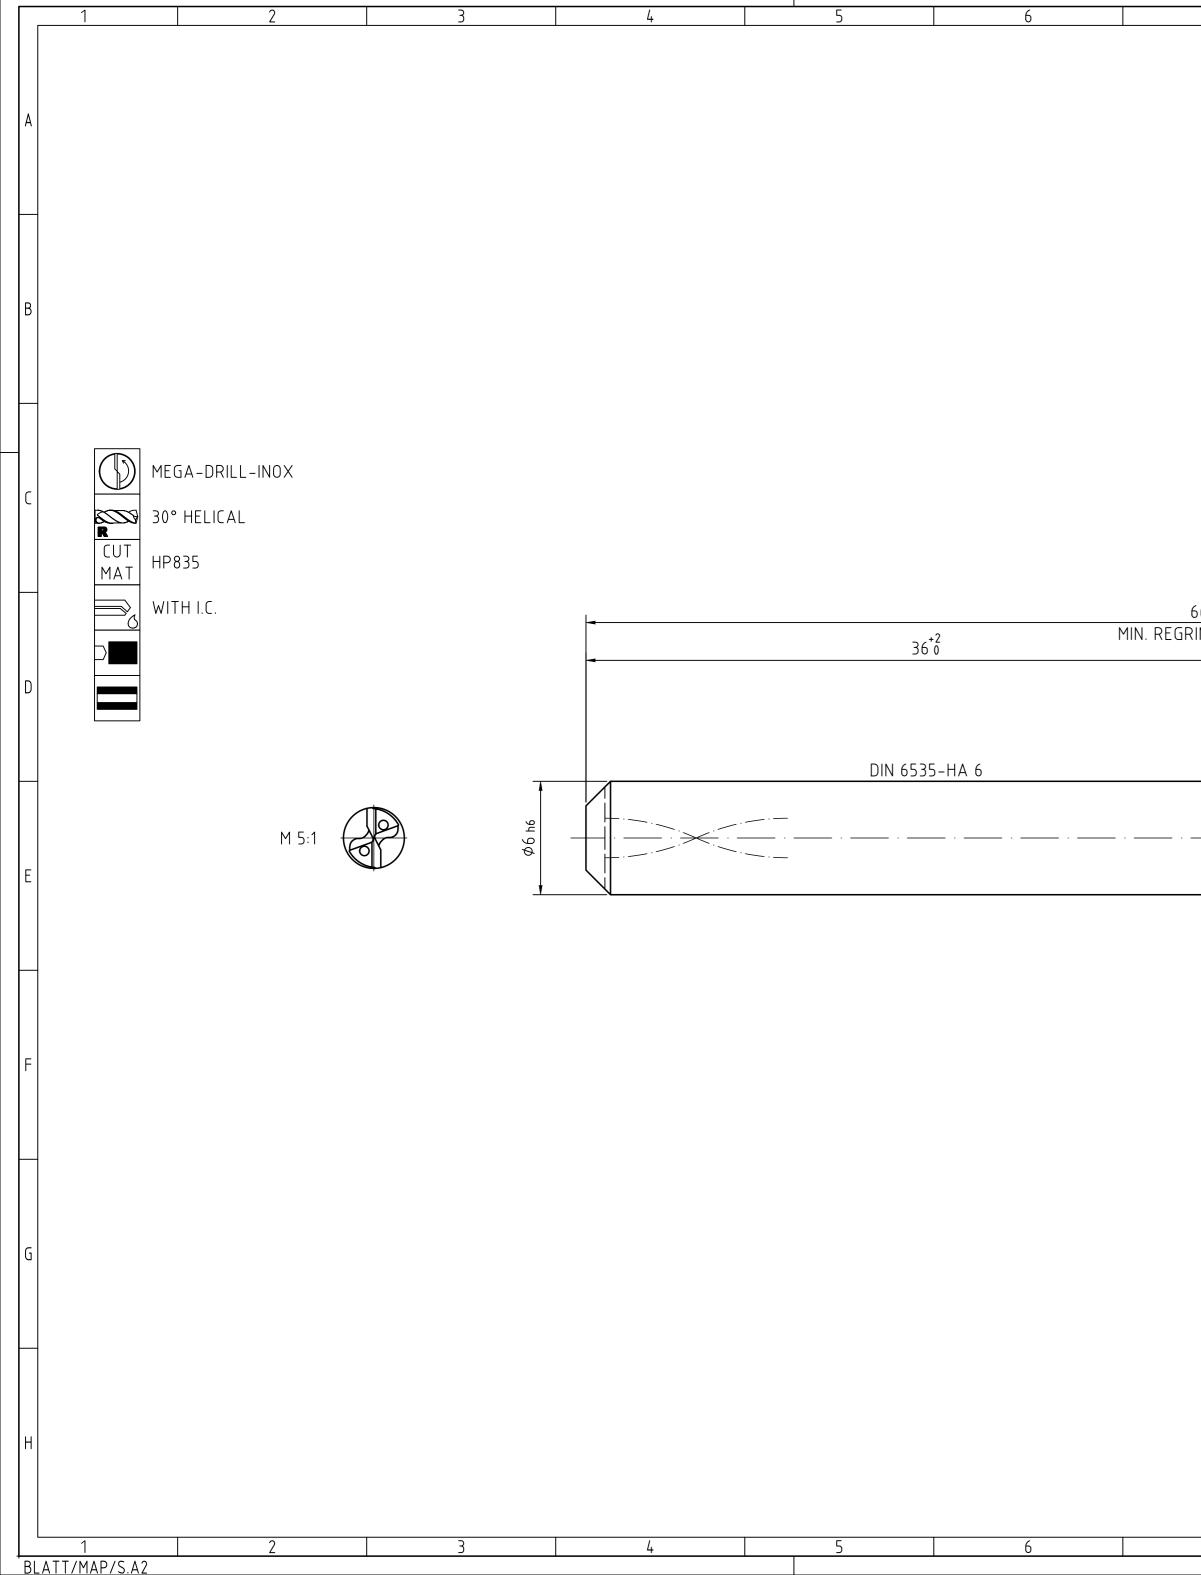

| 7 8                                                                                                                                                                                                                                                                                                                                                                                                                                    |                                           | 9                | 10                                                  | )                                   | 1               | 1                                                 |                                        | 12                                      |   |
|----------------------------------------------------------