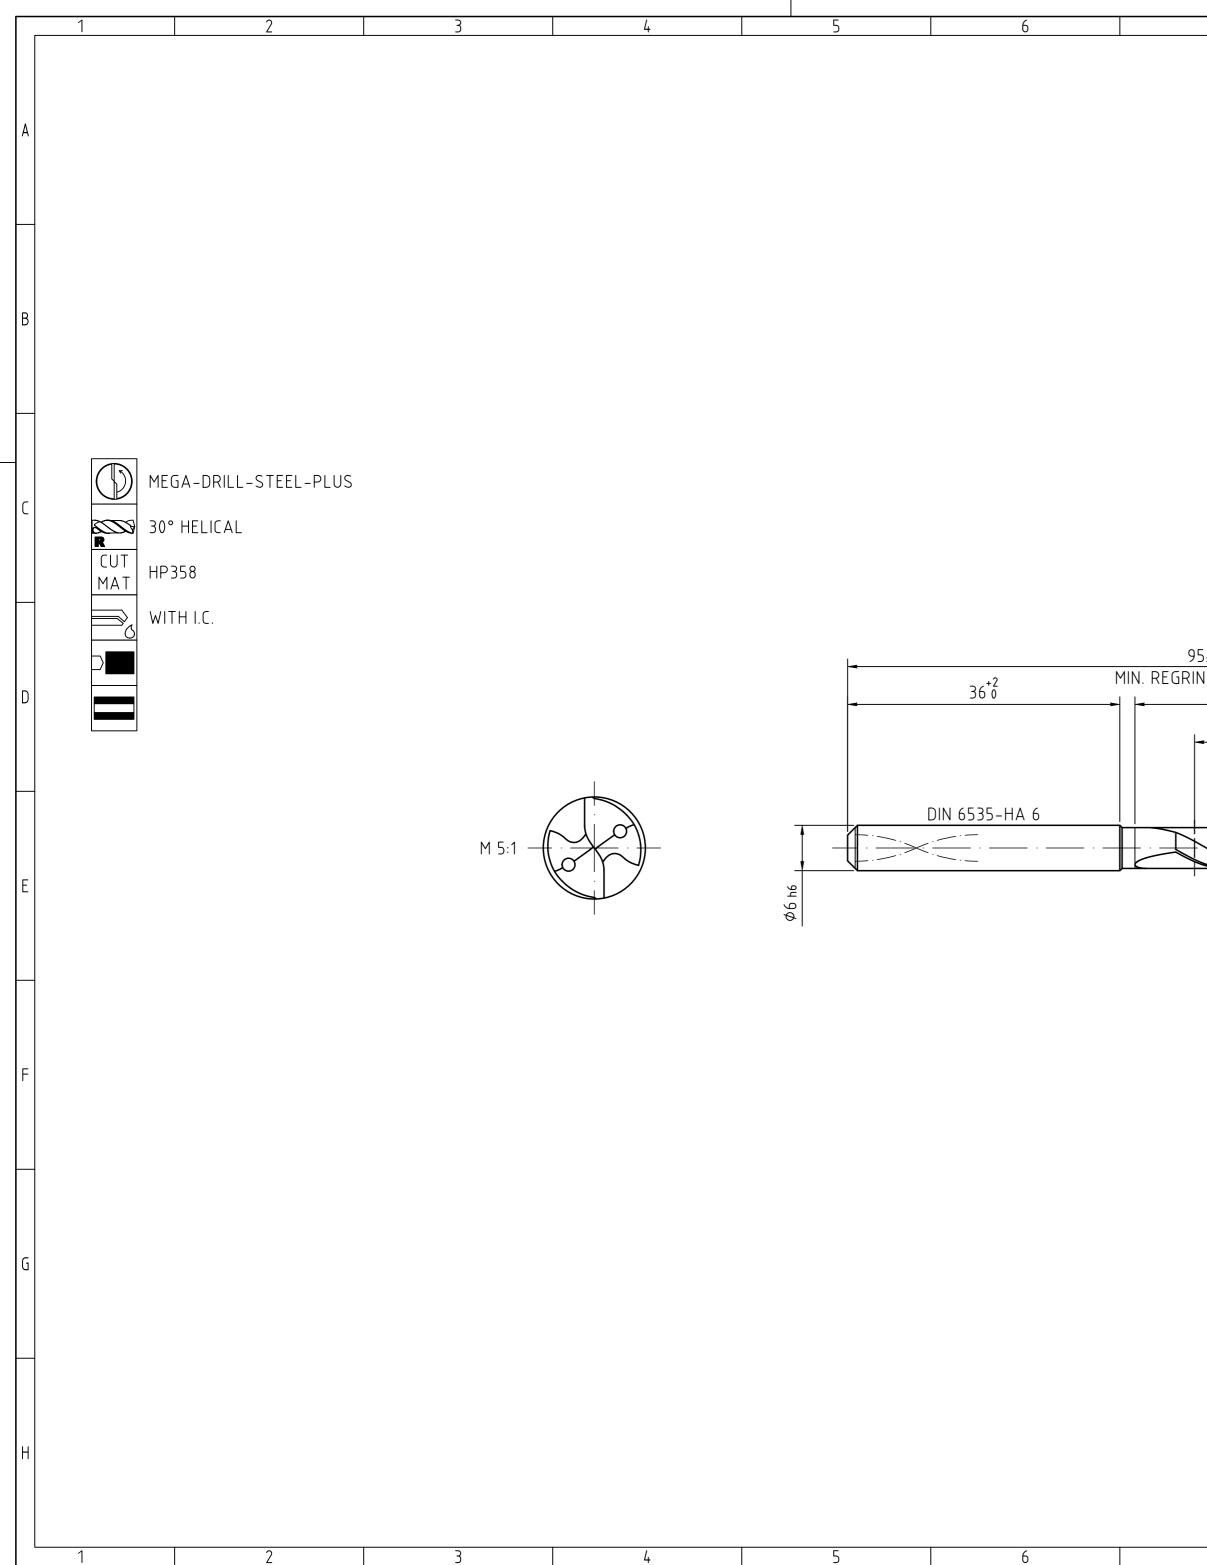

BLATT/MAP/S.A2

| 7     | 8                                                                                                                                                                                                             |                                              | 9              | 10                                          | )          |              | 11                                                                                               |                                  | 12                          |   |
|-------|---------------------------------------------------------------------------------------------------------------------------------------------------------------------------------------------------------------|----------------------------------------------|----------------|---------------------------------------------|------------|--------------|--------------------------------------------------------------------------------------------------|----------------------------------|-----------------------------|---|
|       |                                                                                                                                                                                                               |                                              | INDEX          | CHANGES                                     |            |              |                                                                                                  | DATE                             | NAME                        |   |
|       |                                                                                                                                                                                                               |                                              |                |                                             |            |              |                                                                                                  |                                  |                             |   |
|       |                                                                                                                                                                                                               |                                              |                |                                             |            |              |                                                                                                  |                                  |                             | A |
|       |                                                                                                                                                                                                               |                                              |                |                                             |            |              |                                                                                                  |                                  |                             |   |
|       |                                                                                                                                                                                                               |                                              |                |                                             |            |              |                                                                                                  |                                  |                             |   |
|       |                                                                                                                                                                                                               |                                              |                |                                             |            |              |                                                                                                  |                                  |                             |   |
|       |                                                                                                                                                                                                               |                                              |                |                                             |            |              |                                                                                                  |                                  |                             |   |
|       |                                                                                                                                                                                                               | ı                                            |                |                                             |            |              | NON TOLERAN                                                                                      | ICED DIMENSIC                    | )NS                         | В |
|       |                                                                                                                                                                                                               |                                              |                |                                             |            |              | $\begin{array}{c ccc} 0.5 & > & 3 \\ \dots & 3 & \dots & 6 \\ \pm & 0.1 & \pm & 0.1 \end{array}$ | > 0 > 30<br>30120<br>± 0.2 ± 0.3 | - 400 . 1000<br>+ 0.5 ± 0.8 |   |
|       |                                                                                                                                                                                                               |                                              |                |                                             |            |              | RADII, CHAMFI                                                                                    | ERS                              |                             |   |
|       |                                                                                                                                                                                                               |                                              |                |                                             |            |              | ± 0.2 ± 0.5<br>ANGLES, DIM.                                                                      | OF THE SHORT                     | ter side                    |   |
|       |                                                                                                                                                                                                               |                                              |                |                                             |            |              | bis 105                                                                                          | 0 > 50 ><br>01204                | 120 > 400<br>400            |   |
|       |                                                                                                                                                                                                               |                                              |                |                                             |            |              | <u>± 1° ± 30</u>                                                                                 | ' ± 20' ±                        | 10'  ± 5'                   |   |
|       |                                                                                                                                                                                                               |                                              |                |                                             |            |              |                                                                                                  |                                  |                             |   |
|       |                                                                                                                                                                                                               |                                              |                |                                             |            |              |                                                                                                  |                                  |                             |   |
|       |                                                                                                                                                                                                               |                                              |                |                                             |            |              |                                                                                                  |                                  |                             |   |
| 95±1. | c                                                                                                                                                                                                             |                                              |                |                                             |            |              |                                                                                                  |                                  |                             |   |
|       | LENGTH 85<br>57±1                                                                                                                                                                                             |                                              |                |                                             |            |              |                                                                                                  |                                  |                             |   |
|       | (48)                                                                                                                                                                                                          |                                              |                |                                             |            |              |                                                                                                  |                                  |                             | D |
| -     | (40)                                                                                                                                                                                                          |                                              | (1.118)        |                                             |            |              |                                                                                                  |                                  |                             |   |
|       |                                                                                                                                                                                                               |                                              | (1.110)        |                                             |            |              |                                                                                                  |                                  |                             |   |
|       |                                                                                                                                                                                                               |                                              | \$             |                                             |            |              |                                                                                                  |                                  |                             |   |
|       |                                                                                                                                                                                                               |                                              | 135°±1°        |                                             |            |              |                                                                                                  |                                  |                             |   |
|       |                                                                                                                                                                                                               |                                              |                |                                             |            |              |                                                                                                  |                                  |                             | E |
|       |                                                                                                                                                                                                               |                                              |                |                                             |            |              |                                                                                                  |                                  |                             |   |
|       |                                                                                                                                                                                                               | Ø5.4 m7                                      |                |                                             |            |              |                                                                                                  |                                  |                             |   |
|       |                                                                                                                                                                                                               | Ø5.                                          |                |                                             |            |              |                                                                                                  |                                  |                             |   |
|       |                                                                                                                                                                                                               |                                              |                |                                             |            |              |                                                                                                  |                                  |                             |   |
|       |                                                                                                                                                                                                               |                                              |                |                                             |            |              |                                                                                                  |                                  |                             | F |
|       |                                                                                                                                                                                                               |                                              |                |                                             |            |              |                                                                                                  |                                  |                             |   |
|       |                                                                                                                                                                                                               |                                              |                |                                             |            |              |                                                                                                  |                                  |                             |   |
|       |                                                                                                                                                                                                               |                                              |                |                                             |            |              |                                                                                                  |                                  |                             |   |
|       |                                                                                                                                                                                                               |                                              |                |                                             |            |              |                                                                                                  |                                  |                             |   |
|       |                                                                                                                                                                                                               |                                              |                |                                             |            |              |                                                                                                  |                                  |                             | G |
|       |                                                                                                                                                                                                               |                                              |                |                                             |            |              |                                                                                                  |                                  |                             |   |
|       |                                                                                                                                                                                                               |                                              |                |                                             |            |              |                                                                                                  |                                  |                             |   |
|       |                                                                                                                                                                                                               |                                              |                |                                             |            |              |                                                                                                  |                                  |                             |   |
|       | MAPAL ©                                                                                                                                                                                                       | TITLE                                        |                |                                             |            |              |                                                                                                  |                                  | FORMAT                      |   |
|       | FABRIK FUER PRAEZISIONSWERKZEUGE DR. KRESS KG<br>ALL RIGHTS FOR THE INVENTIONS, KNOW-HOW, TECHNICAL                                                                                                           |                                              |                | L-PLUS, SHANKFOF                            | M HAK, CO  | CREATED      | DOCUMENT                                                                                         |                                  | A2                          |   |
|       | SOLUTIONS AND DESIGNS SHOWN ON THE DRAWING ARE<br>ENTITLED TO MAPAL ONLY. AS FAR AS MAPAL DID NOT<br>REGISTER PROPERTY RIGHTS HEREUPON YET, MAPAL<br>FORMALLY RESERVES THE RIGHT FOR THE REGISTRATION OF      | MAPA                                         | MAP/<br>Präzis | AL<br>ionswerkzeuge                         | 2022-11-15 | DKO          | 607849655-000-00-                                                                                | -ED1                             | 00                          | H |
|       | PROPERTY RIGHTS. THE DRAWING AS WELL AS THE MATTERS<br>SHOWN ARE STRICTLY CONFIDENTIAL. REPRODUCTIONS MAY<br>ONLY BE MADE FOR THE PURPOSE AGREED UPON. NEITHER<br>THIS DRAWING NOR COPIES THEREOF MAY BE MADE |                                              |                | ess KG                                      | DATE       | APPROVED     | MATERIAL NUMBER                                                                                  |                                  | ORIGIN<br>ALD               |   |
|       | ACCESSIBLE TO THIRD PARTIES. WITH THE DELIVERY OF THIS<br>DRAWING NO RIGHT TO USE IT FOR ANY PURPOSE IS GRANTED.<br>VIOLATIONS AGAINST THE OBLIGATIONS TO SECRECY AND USE<br>RESTRICTIONS WILL BE PROSECUTED. | GENERAL TOLERANCE IS<br>SIZE ISO 14405-1 (E) |                | DIMENSIONS NOT SHOWN<br>ARE MAPAL STANDARDS | =          | SCALE<br>2:1 | TECHNICAL SPECIFICATION<br>SCD601-0540-2-2-1                                                     | 140HA08-HP3                      |                             |   |
| 7     | 8                                                                                                                                                                                                             |                                              | 9              | 10                                          | )          |              | 11                                                                                               |                                  | 12                          |   |