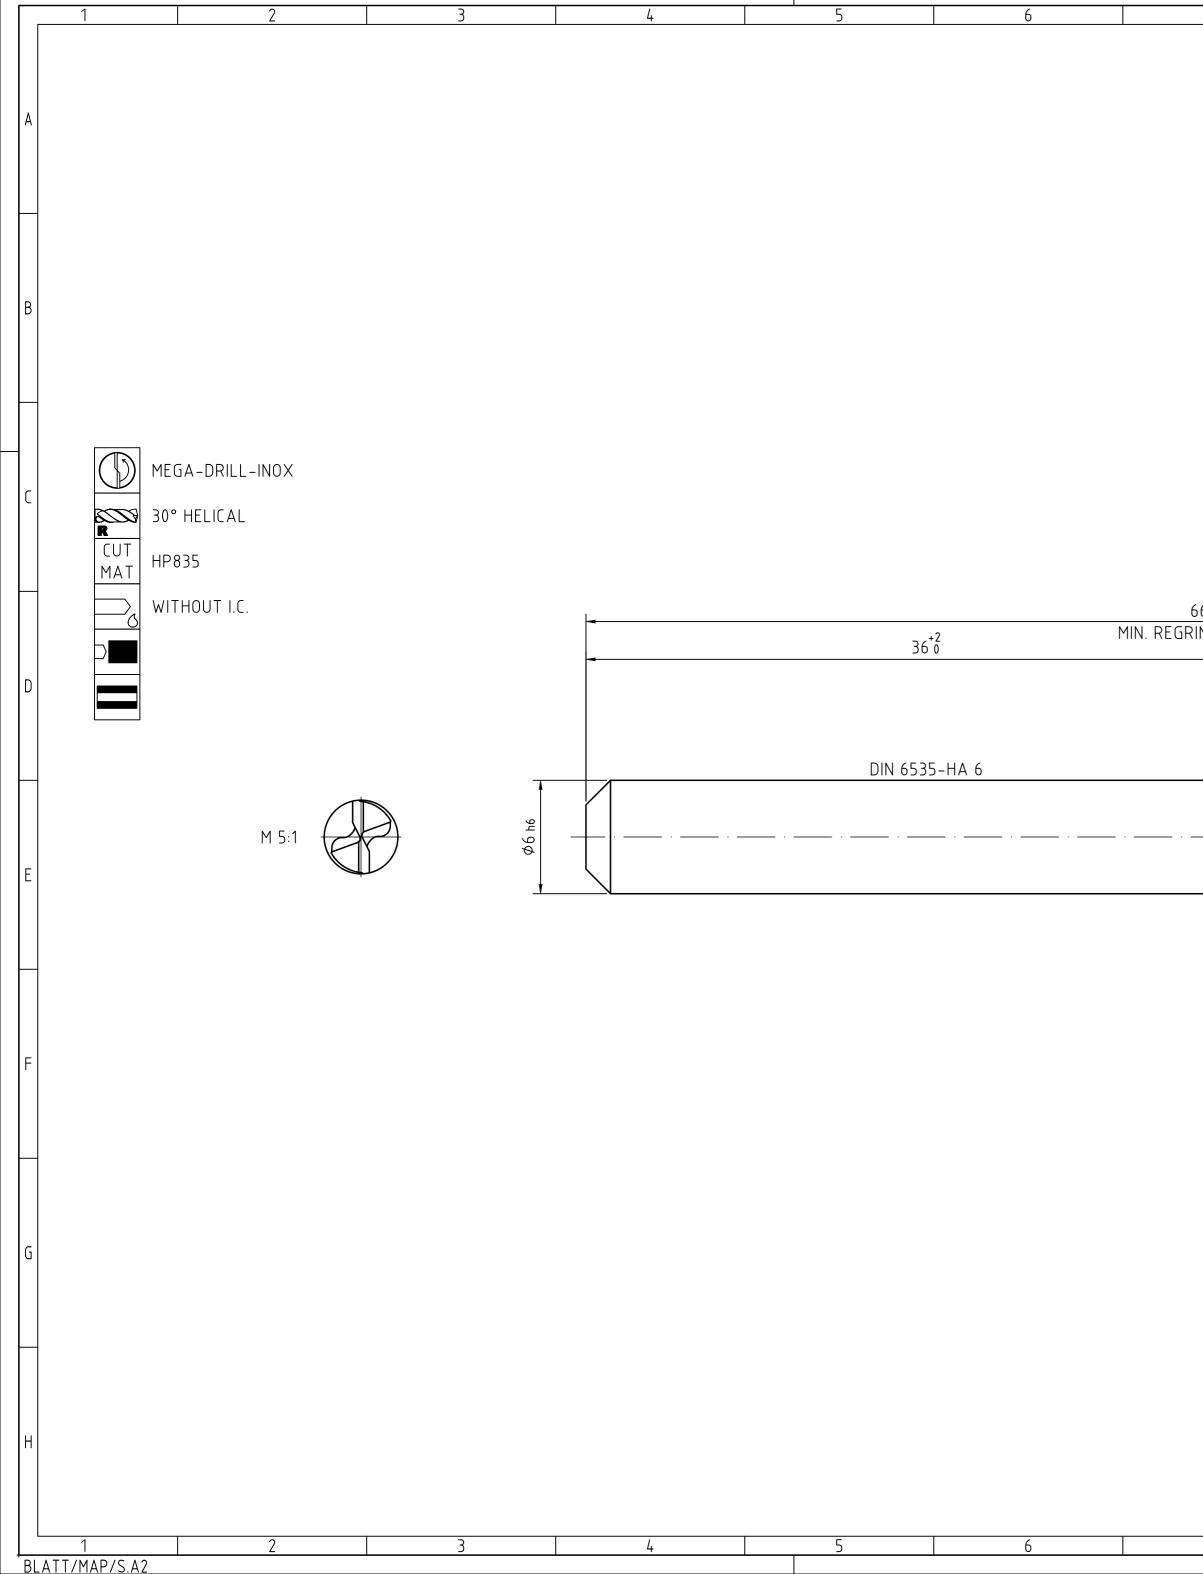

| 7              |                                                                                                   | 8                                                                                                                                                              |                                           | 9                            | 10                                          |                     |         | 11                                                                          |                                         | 12                                      |   |
|----------------|---------------------------------------------------------------------------------------------------|----------------------------------------------------------------------------------------------------------------------------------------------------------------|-------------------------------------------|------------------------------|---------------------------------------------|---------------------|---------|-----------------------------------------------------------------------------|-----------------------------------------|-----------------------------------------|---|
|                |                                                                                                   |                                                                                                                                                                |                                           | INDEX                        | CHANGES                                     |                     |         |                                                                             | DATE                                    | NAME                                    |   |
|                |                                                                                                   |                                                                                                                                                                |                                           |                              |                                             |                     |         |                                                                             |                                         |                                         |   |
|                |                                                                                                   |                                                                                                                                                                |                                           |                              |                                             |                     |         |                                                                             |                                         |                                         | A |
|                |                                                                                                   |                                                                                                                                                                |                                           |                              |                                             |                     |         |                                                                             |                                         |                                         |   |
|                |                                                                                                   |                                                                                                                                                                |                                           |                              |                                             |                     |         |                                                                             |                                         |                                         |   |
|                |                                                                                                   |                                                                                                                                                                |                                           |                              |                                             |                     |         |                                                                             |                                         |                                         |   |
|                |                                                                                                   |                                                                                                                                                                |                                           |                              |                                             |                     |         |                                                                             |                                         |                                         |   |
|                |                                                                                                   |                                                                                                                                                                |                                           |                              |                                             |                     |         | NON TOLERAN<br>0.5 > 3<br>36<br>± 0.1 ± 0.1<br>RADII, CHAMFE<br>± 0.2 ± 0.5 | > 6 > 30<br>30120<br>± 0.2 ± 0.3<br>ERS | > 120 > 400<br>400 .1000<br>± 0.5 ± 0.8 | В |
|                |                                                                                                   |                                                                                                                                                                |                                           |                              |                                             |                     |         | ANGLES, DIM. (                                                              | OF THE SHOR                             | TER SIDE                                |   |
|                |                                                                                                   |                                                                                                                                                                |                                           |                              |                                             |                     |         | bis 1050                                                                    | ) > 50 ><br>)1204<br>' ± 20' ±          | 400                                     |   |
|                |                                                                                                   |                                                                                                                                                                |                                           |                              |                                             |                     |         |                                                                             |                                         |                                         | C |
|                |                                                                                                   |                                                                                                                                                                |                                           |                              |                                             |                     |         |                                                                             |                                         |                                         |   |
| 66±1.!<br>RIND | 5<br>LENGTH 56                                                                                    |                                                                                                                                                                | 2                                         | 6±1                          | (17)                                        | <br>(0.             | 71)     |                                                                             |                                         |                                         | D |
|                |                                                                                                   |                                                                                                                                                                |                                           |                              | 5                                           |                     |         |                                                                             |                                         |                                         | E |
|                |                                                                                                   |                                                                                                                                                                |                                           |                              | ф3.9 m7                                     |                     |         |                                                                             |                                         |                                         | F |
|                |                                                                                                   |                                                                                                                                                                |                                           |                              |                                             |                     |         |                                                                             |                                         |                                         | G |
|                | MADALO                                                                                            |                                                                                                                                                                | TITLE                                     |                              |                                             |                     |         |                                                                             |                                         | FORMAT                                  |   |
|                | ALL RIGHTS FOR THE INV                                                                            | ISIONSWERKZEUGE DR. KRESS KG                                                                                                                                   |                                           |                              | , SHANK FORM HA, C                          | DATED               | CREATED | DOCUMENT                                                                    |                                         | A2<br>INDEX                             |   |
|                | SOLUTIONS AND DESIGNS<br>ENTITLED TO MAPAL ONL<br>REGISTER PROPERTY RIG<br>FORMALLY RESERVES TH   | S SHOWN ON THE DRAWING ARE<br>.Y. AS FAR AS MAPAL DID NOT<br>.HTS HEREUPON YET, MAPAL<br>LE RIGHT FOR THE REGISTRATION OF                                      | MAPA                                      | MAP/<br><sup>▶</sup> Präzisi | AL<br>ionswerkzeuge                         | 2022-08-11<br>DATE  | DKO     | 607767634-000-00-<br>MATERIAL NUMBER                                        | -ED1                                    | 00<br>ORIGIN                            | H |
|                | PROPERTY RIGHTS. THE I<br>SHOWN ARE STRICTLY CO<br>ONLY BE MADE FOR THE<br>THIS DRAWING NOR COPIE | DRAWING AS WELL AS THE MATTERS<br>ONFIDENTIAL. REPRODUCTIONS MAY<br>PURPOSE AGREED UPON. NEITHER<br>ES THEREOF MAY BE MADE<br>RTIES. WITH THE DELIVERY OF THIS |                                           | Dr. Kre                      | ess KG                                      |                     |         | 30390319                                                                    |                                         | ALD                                     |   |
|                | DRAWING NO RIGHT TO U                                                                             | SE IT FOR ANY PURPOSE IS GRANTED.<br>IE OBLIGATIONS TO SECRECY AND USE<br>ROSECUTED.                                                                           | GENERAL TOLERANCE<br>SIZE ISO 14405-1 (E) |                              | DIMENSIONS NOT SHOWN<br>ARE MAPAL STANDARDS | $\bigcirc \bigcirc$ |         | TECHNICAL SPECIFICATION<br>SCD120-0390-2-2-1                                | 40HA03-HP83                             |                                         |   |
| .7             |                                                                                                   | 8                                                                                                                                                              |                                           | 9                            | 10                                          |                     |         | 11                                                                          |                                         | 12                                      |   |