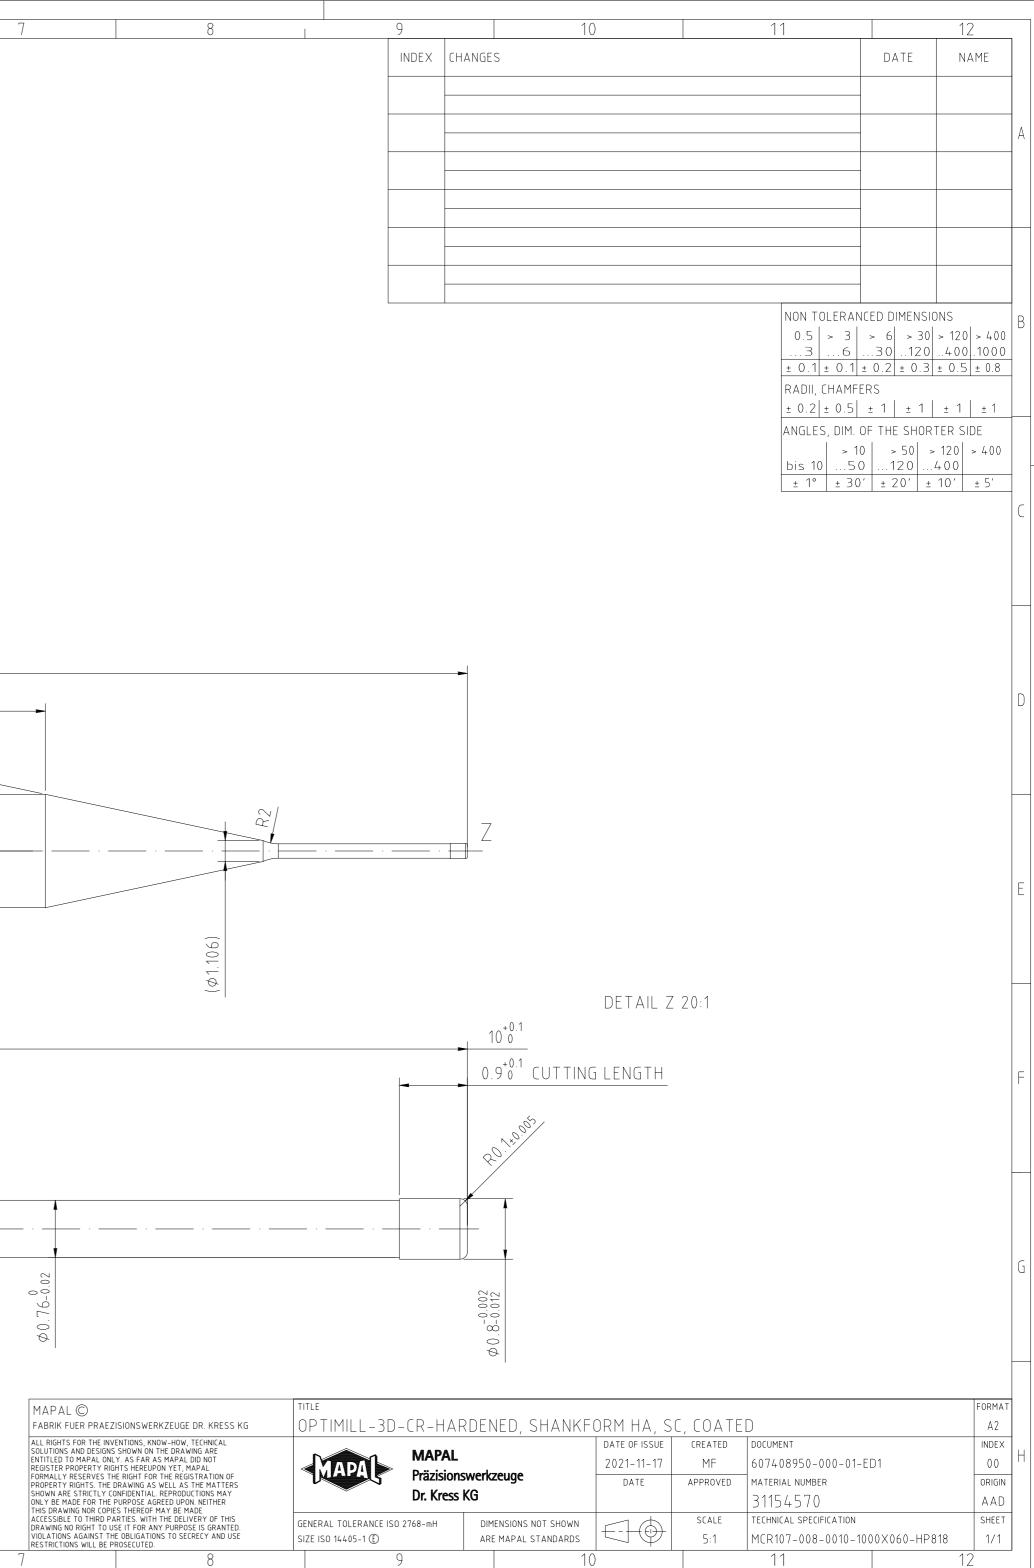

| ſ |   | 1 |                   | 2                         |       | 3      |        | 4 | 5       |       | 6          |   |
|---|---|---|-------------------|---------------------------|-------|--------|--------|---|---------|-------|------------|---|
|   | А |   |                   |                           |       |        |        |   |         |       |            |   |
|   | В |   |                   |                           |       |        |        |   |         |       |            |   |
|   | C |   | OPTIMILL<br>HP818 | 3D-CR-HARD                | DENED |        |        |   |         |       |            |   |
|   | D |   |                   |                           |       |        | ۹<br>۹ |   | (37.674 | )     | 60±1<br>°£ |   |
|   | E |   |                   | M 20:1                    |       | \$6 h5 |        |   | <br>    |       | 12010      |   |
|   | F |   |                   |                           |       |        |        |   | -       |       |            |   |
|   |   |   | REC               | GRINDING INFO             |       |        |        |   |         |       |            |   |
|   |   |   |                   | TIP                       | 0     |        |        |   | -       | · · _ |            | · |
|   | G |   | OUTER             | DIAMETER                  | 0     |        |        |   | _       |       |            |   |
|   |   |   | F                 | LUTE                      | 0     |        |        |   |         |       |            |   |
|   |   |   | ADDING OF W       | VORKING LENG              | TH O  |        |        |   |         |       |            |   |
|   | Н |   | ADDING OF WO      | ORKING DIAME <sup>-</sup> | ter o |        |        |   |         |       |            |   |
|   |   |   |                   | COATING                   | 0     |        |        |   |         |       |            |   |
|   |   |   | • YES             | ● OPTIONAL O NO           |       |        |        |   |         |       |            |   |
|   | L | 1 |                   | 2                         |       | 3      |        | 4 | 5       |       | 6          |   |