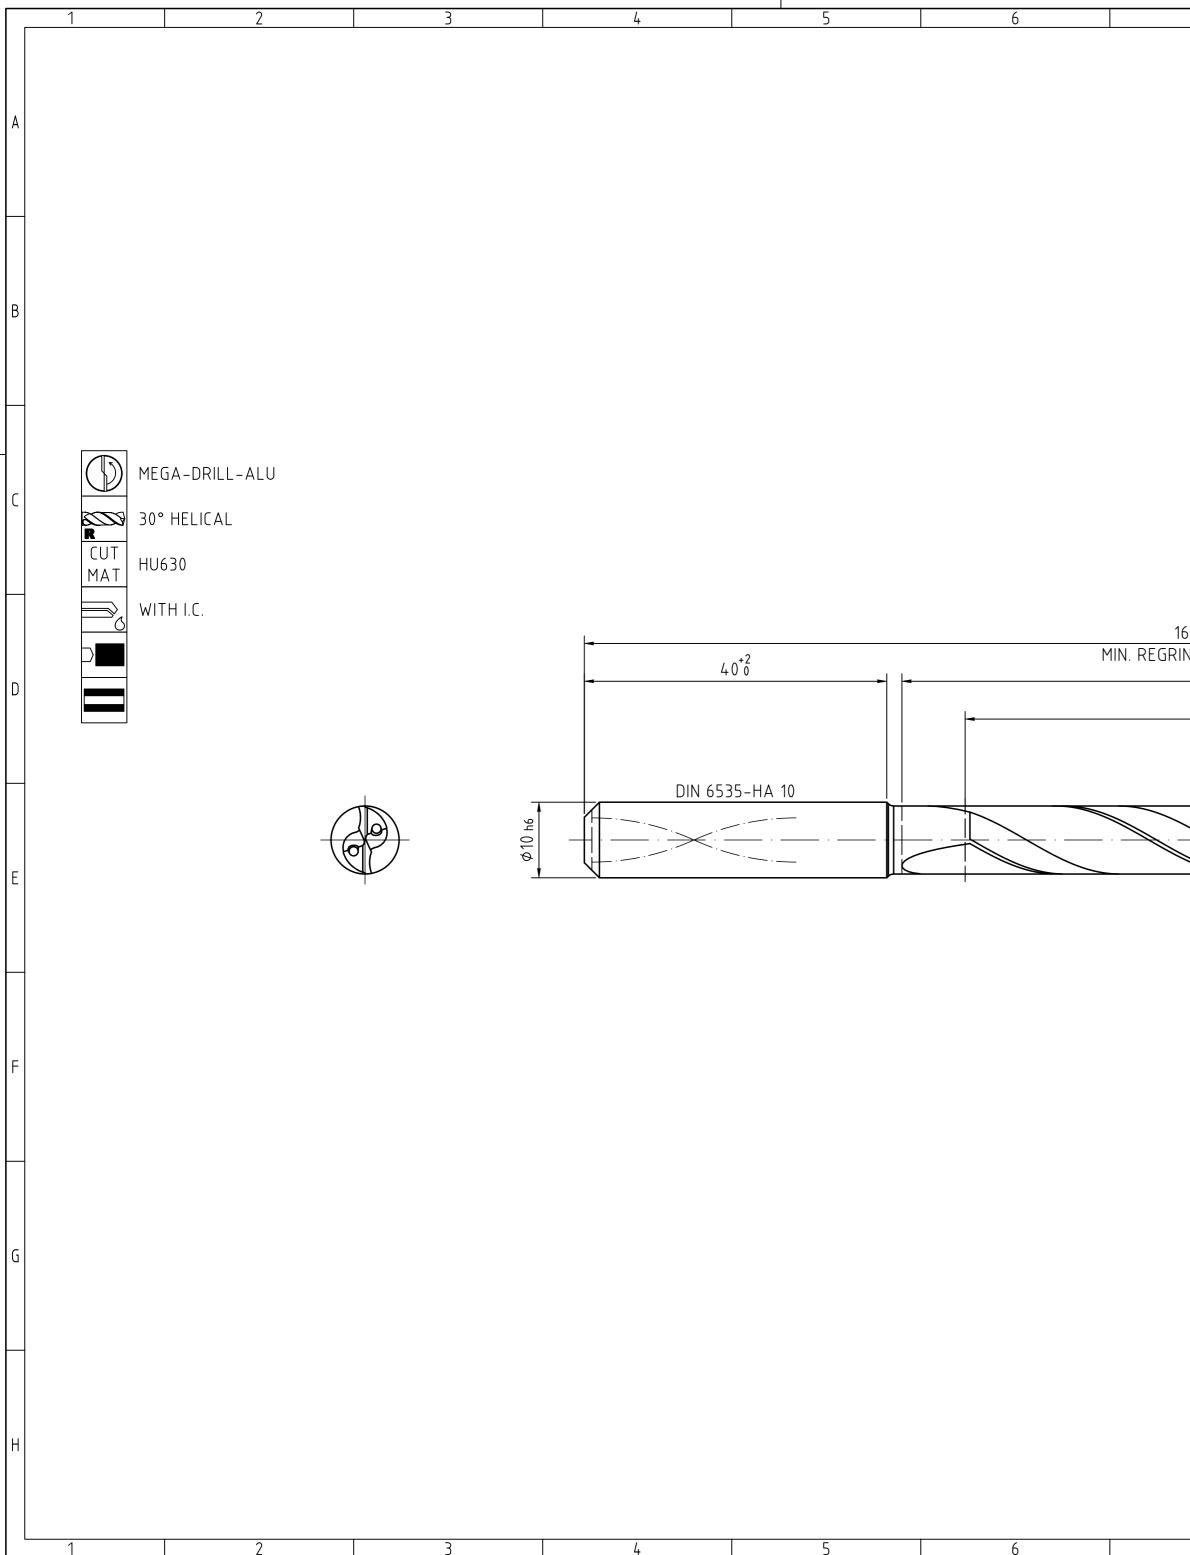

| 7 8                                                                                                                                                                                                                                                          |                                           | 9           | 10                                          |                             |              | 11                                                           |                                                    | 12                     |                    |
|--------------------------------------------------------------------------------------------------------------------------------------------------------------------------------------------------------------------------------------------------------------|-------------------------------------------|-------------|---------------------------------------------|-----------------------------|--------------|--------------------------------------------------------------|----------------------------------------------------|------------------------|--------------------|
|                                                                                                                                                                                                                                                              |                                           | INDEX       | CHANGES                                     |                             |              |                                                              | DATE                                               | NAME                   |                    |
|                                                                                                                                                                                                                                                              |                                           |             |                                             |                             |              |                                                              |                                                    |                        |                    |
|                                                                                                                                                                                                                                                              |                                           |             |                                             |                             |              |                                                              |                                                    |                        | A                  |
|                                                                                                                                                                                                                                                              |                                           |             |                                             |                             |              |                                                              |                                                    |                        |                    |
|                                                                                                                                                                                                                                                              |                                           |             |                                             |                             |              |                                                              |                                                    |                        |                    |
|                                                                                                                                                                                                                                                              |                                           |             |                                             |                             |              |                                                              |                                                    |                        |                    |
|                                                                                                                                                                                                                                                              |                                           |             |                                             |                             |              |                                                              |                                                    |                        |                    |
|                                                                                                                                                                                                                                                              |                                           |             |                                             |                             |              | NON TOLERAN<br>0.5 > 3<br>36<br>± 0.1 ± 0.1<br>RADII, CHAMFE | > 6 > 30<br>30120<br>± 0.2 ± 0.3                   | > 120 > 400            | B                  |
|                                                                                                                                                                                                                                                              |                                           |             |                                             |                             |              | ± 0.2 ± 0.5                                                  | <u>+ 1   + 1  </u><br>DF THE SHORT<br>D   > 50   > | ER SIDE<br>120   > 400 |                    |
|                                                                                                                                                                                                                                                              |                                           |             |                                             |                             |              |                                                              | ' ± 20' ±                                          |                        | С                  |
|                                                                                                                                                                                                                                                              |                                           |             |                                             |                             |              |                                                              |                                                    |                        |                    |
| 162±1.5<br>IND LENGTH 152<br>120±1                                                                                                                                                                                                                           |                                           |             |                                             | <b>_</b>                    |              |                                                              |                                                    |                        |                    |
| (110)                                                                                                                                                                                                                                                        |                                           |             |                                             |                             |              |                                                              |                                                    |                        |                    |
|                                                                                                                                                                                                                                                              |                                           |             | -                                           | (1.63                       | 38)          |                                                              |                                                    |                        |                    |
|                                                                                                                                                                                                                                                              |                                           |             |                                             |                             |              |                                                              |                                                    |                        |                    |
|                                                                                                                                                                                                                                                              |                                           |             |                                             | 14.0°±1°                    |              |                                                              |                                                    |                        | E                  |
|                                                                                                                                                                                                                                                              |                                           |             |                                             |                             |              |                                                              |                                                    |                        |                    |
|                                                                                                                                                                                                                                                              |                                           |             | Ф 9 ш 7 ш 9 ф                               |                             |              |                                                              |                                                    |                        |                    |
|                                                                                                                                                                                                                                                              |                                           |             |                                             |                             |              |                                                              |                                                    |                        |                    |
|                                                                                                                                                                                                                                                              |                                           |             |                                             |                             |              |                                                              |                                                    |                        | F                  |
|                                                                                                                                                                                                                                                              |                                           |             |                                             |                             |              |                                                              |                                                    |                        |                    |
|                                                                                                                                                                                                                                                              |                                           |             |                                             |                             |              |                                                              |                                                    |                        | $\left  - \right $ |
|                                                                                                                                                                                                                                                              |                                           |             |                                             |                             |              |                                                              |                                                    |                        |                    |
|                                                                                                                                                                                                                                                              |                                           |             |                                             |                             |              |                                                              |                                                    |                        | G                  |
|                                                                                                                                                                                                                                                              |                                           |             |                                             |                             |              |                                                              |                                                    |                        |                    |
|                                                                                                                                                                                                                                                              |                                           |             |                                             |                             |              |                                                              |                                                    |                        |                    |
|                                                                                                                                                                                                                                                              |                                           |             |                                             |                             |              |                                                              |                                                    |                        |                    |
| MAPAL ©<br>FABRIK FUER PRAEZISIONSWERKZEUGE DR. KRESS KG                                                                                                                                                                                                     | TITLE<br>MEGA-DRIL                        | L-ALU,      | SHANK FORM HAK,                             | JNCOATED                    |              |                                                              |                                                    | FORMAT<br>A2           |                    |
| ALL RIGHTS FOR THE INVENTIONS, KNOW-HOW, TECHNICAL<br>SOLUTIONS AND DESIGNS SHOWN ON THE DRAWING ARE<br>ENTITLED TO MAPAL ONLY. AS FAR AS MAPAL DID NOT<br>REGISTER PROPERTY RIGHTS HEREUPON YET, MAPAL                                                      |                                           | MAP         | AL                                          | DATE OF ISSUE<br>2022-11-10 |              | DOCUMENT<br>607046339-000-01-                                | ED1                                                | INDEX<br>00            | Н                  |
| FORMALLY RESERVES THE RIGHT FOR THE RÉGISTRATION OF<br>PROPERTY RIGHTS. THE DRAWING AS WELL AS THE MATTERS<br>SHOWN ARE STRICTLY CONFIDENTIAL. REPRODUCTIONS MAY<br>ONLY BE MADE FOR THE PRIPEOSE AGEFED LIPON NEITHER                                       |                                           |             | ionswerkzeuge<br>ess KG                     | DATE                        | APPROVED     | MATERIAL NUMBER                                              |                                                    | ORIGIN<br>ALD          |                    |
| THIS DRAWING NOR COPIES THEREOF MAY BE MADE<br>ACCESSIBLE TO THIRD PARTIES. WITH THE DELIVERY OF THIS<br>DRAWING NO RIGHT TO USE IT FOR ANY PURPOSE IS GRANTED.<br>VIOLATIONS AGAINST THE OBLIGATIONS TO SECRECY AND USE<br>RESTRICTIONS WILL BE PROSECUTED. | GENERAL TOLERANCE<br>SIZE ISO 14405-1 (È) | ISO 2768-mH | DIMENSIONS NOT SHOWN<br>ARE MAPAL STANDARDS |                             | scale<br>2:1 | TECHNICAL SPECIFICATION<br>SCD131-0900-2-2-14                | 40HA12-HU63                                        | SHEET                  |                    |
| 7 8                                                                                                                                                                                                                                                          | ·                                         | 9           | 10                                          | · 1                         |              | 11                                                           |                                                    | 12                     | J                  |