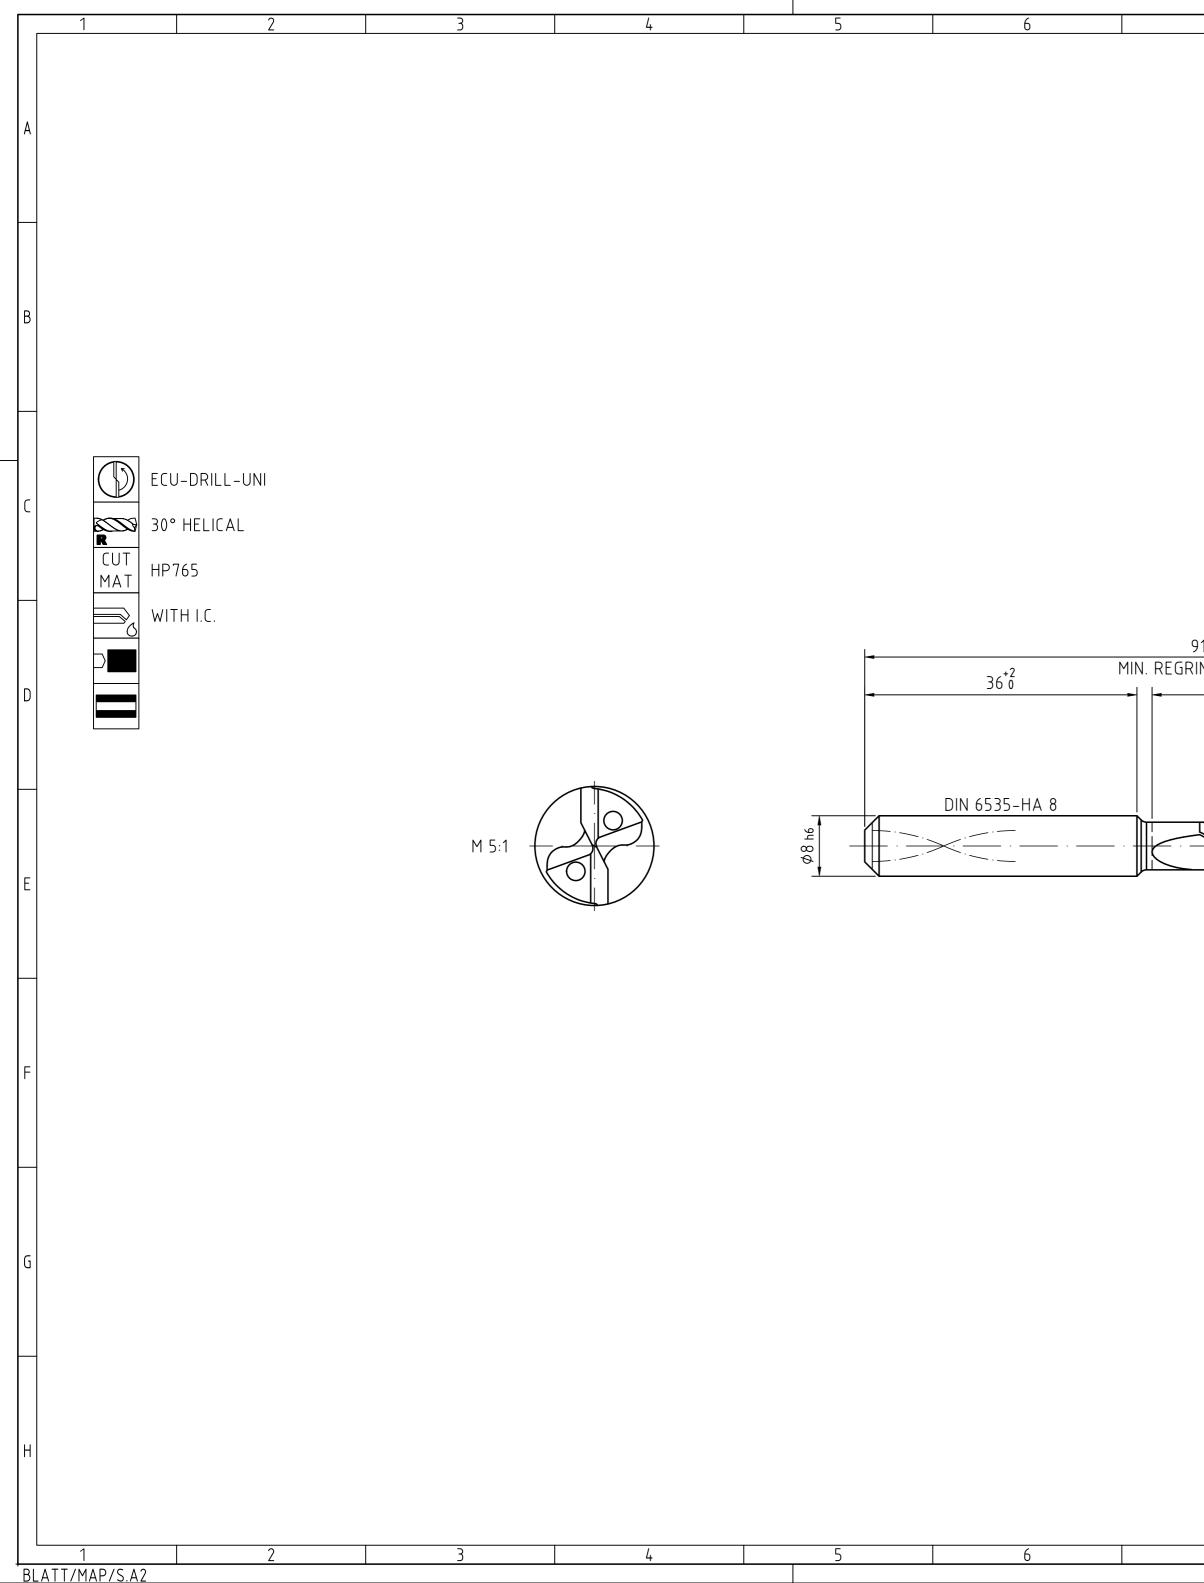

|               | 8                                                                                                                                                                                                                                                         |                      | 9                               |                | 10                          |                            | 11                                           |                                    | 12                                       |   |
|---------------|-----------------------------------------------------------------------------------------------------------------------------------------------------------------------------------------------------------------------------------------------------------|----------------------|---------------------------------|----------------|-----------------------------|----------------------------|----------------------------------------------|------------------------------------|------------------------------------------|---|
|               |                                                                                                                                                                                                                                                           |                      | INDEX CH                        | IANGES         |                             |                            |                                              | DATE                               | NAME                                     |   |
|               |                                                                                                                                                                                                                                                           |                      |                                 |                |                             |                            |                                              |                                    |                                          | 1 |
|               |                                                                                                                                                                                                                                                           |                      |                                 |                |                             |                            |                                              |                                    |                                          |   |
|               |                                                                                                                                                                                                                                                           | -                    |                                 |                |                             |                            |                                              |                                    |                                          |   |
|               |                                                                                                                                                                                                                                                           | -                    |                                 |                |                             |                            |                                              |                                    |                                          |   |
|               |                                                                                                                                                                                                                                                           | -                    |                                 |                |                             |                            |                                              |                                    |                                          |   |
|               |                                                                                                                                                                                                                                                           | -                    |                                 |                |                             |                            |                                              | -                                  |                                          |   |
|               |                                                                                                                                                                                                                                                           |                      |                                 |                |                             |                            |                                              | -                                  |                                          |   |
|               |                                                                                                                                                                                                                                                           |                      |                                 |                |                             |                            | 0.5 > 3<br>36<br>± 0.1 ± 0.1<br>RADII, CHAMF |                                    | > 120 > 400<br>.400 .1000<br>± 0.5 ± 0.8 |   |
|               |                                                                                                                                                                                                                                                           |                      |                                 |                |                             |                            |                                              | <u>± 1   ± 1  </u><br>OF THE SHORT |                                          |   |
|               |                                                                                                                                                                                                                                                           |                      |                                 |                |                             |                            | > 1                                          | 0 > 50 ><br>01204                  | 120 > 400                                |   |
|               |                                                                                                                                                                                                                                                           |                      |                                 |                |                             |                            |                                              | $0' \pm 20' \pm 20'$               |                                          |   |
|               |                                                                                                                                                                                                                                                           |                      |                                 |                |                             |                            |                                              |                                    |                                          | C |
|               |                                                                                                                                                                                                                                                           |                      |                                 |                |                             |                            |                                              |                                    |                                          |   |
|               |                                                                                                                                                                                                                                                           |                      |                                 |                |                             |                            |                                              |                                    |                                          |   |
|               |                                                                                                                                                                                                                                                           |                      |                                 |                |                             |                            |                                              |                                    |                                          |   |
| 91±1.<br>RIND | .5<br>LENGTH 81                                                                                                                                                                                                                                           |                      |                                 |                |                             |                            |                                              |                                    |                                          |   |
|               | 53±1                                                                                                                                                                                                                                                      |                      |                                 |                |                             |                            |                                              |                                    |                                          | D |
|               | (43)                                                                                                                                                                                                                                                      | <b>_</b>             |                                 |                |                             |                            |                                              |                                    |                                          |   |
|               |                                                                                                                                                                                                                                                           | (1                   | .147)                           |                |                             |                            |                                              |                                    |                                          |   |
|               |                                                                                                                                                                                                                                                           |                      |                                 |                |                             |                            |                                              |                                    |                                          |   |
|               |                                                                                                                                                                                                                                                           |                      | +1                              |                |                             |                            |                                              |                                    |                                          |   |
|               |                                                                                                                                                                                                                                                           |                      | 1402±1°                         |                |                             |                            |                                              |                                    |                                          |   |
| 1             |                                                                                                                                                                                                                                                           |                      | /                               |                |                             |                            |                                              |                                    |                                          | E |
|               |                                                                                                                                                                                                                                                           |                      |                                 |                |                             |                            |                                              |                                    |                                          |   |
|               |                                                                                                                                                                                                                                                           | Г Е                  |                                 |                |                             |                            |                                              |                                    |                                          |   |
|               |                                                                                                                                                                                                                                                           | ¢6.3 m7              |                                 |                |                             |                            |                                              |                                    |                                          |   |
|               |                                                                                                                                                                                                                                                           | <u>ح</u> ا           |                                 |                |                             |                            |                                              |                                    |                                          |   |
|               |                                                                                                                                                                                                                                                           |                      |                                 |                |                             |                            |                                              |                                    |                                          | _ |
|               |                                                                                                                                                                                                                                                           |                      |                                 |                |                             |                            |                                              |                                    |                                          | F |
|               |                                                                                                                                                                                                                                                           |                      |                                 |                |                             |                            |                                              |                                    |                                          |   |
|               |                                                                                                                                                                                                                                                           |                      |                                 |                |                             |                            |                                              |                                    |                                          |   |
|               |                                                                                                                                                                                                                                                           |                      |                                 |                |                             |                            |                                              |                                    |                                          |   |
|               |                                                                                                                                                                                                                                                           |                      |                                 |                |                             |                            |                                              |                                    |                                          |   |
|               |                                                                                                                                                                                                                                                           |                      |                                 |                |                             |                            |                                              |                                    |                                          |   |
|               |                                                                                                                                                                                                                                                           |                      |                                 |                |                             |                            |                                              |                                    |                                          |   |
|               |                                                                                                                                                                                                                                                           |                      |                                 |                |                             |                            |                                              |                                    |                                          | G |
|               |                                                                                                                                                                                                                                                           |                      |                                 |                |                             |                            |                                              |                                    |                                          | - |
|               |                                                                                                                                                                                                                                                           |                      |                                 |                |                             |                            |                                              |                                    |                                          | G |
|               |                                                                                                                                                                                                                                                           |                      |                                 |                |                             |                            |                                              |                                    |                                          | G |
|               | MAPAL ©<br>FABRIK FUER PRAEZISIONSWERKZEUGE DR. KRESS KG                                                                                                                                                                                                  | TITLE<br>ECU-DRILL-U | UNI, SHAI                       | NK FORM HAK, C | OATED                       |                            |                                              |                                    | FORMAT                                   |   |
|               | FABRIK FUER PRAEZISIONSWERKZEUGE DR. KRESS KG<br>ALL RIGHTS FOR THE INVENTIONS, KNOW-HOW, TECHNICAL<br>SOLUTIONS AND DESIGNS SHOWN ON THE DRAWING ARE<br>ENTITLED TO MAPAL ONLY. AS FAR AS MAPAL DID NOT                                                  |                      | MAPAL                           |                | DATE OF ISSUE               | CREATED                    | DOCUMENT<br>607817835-000-00-                | -FD1                               | A2<br>INDEX                              |   |
|               | FABRIK FUER PRAEZISIONSWERKZEUGE DR. KRESS KG<br>ALL RIGHTS FOR THE INVENTIONS, KNOW-HOW, TECHNICAL<br>SOLUTIONS AND DESIGNS SHOWN ON THE DRAWING ARE<br>ENTITLED TO MAPAL ONLY, AS FAR AS MAPAL DID NOT<br>DEFIGISTE DOPOPEDTY DIGHTS HEREIJON YET MADAI |                      | MAPAL<br>Präzision              | swerkzeuge     |                             | CREATED<br>DKO<br>APPROVED | 607817835-000-00-<br>MATERIAL NUMBER         | -ED1                               | A2<br>INDEX<br>00<br>ORIGIN              |   |
|               | FABRIK FUER PRAEZISIONSWERKZEUGE DR. KRESS KG<br>ALL RIGHTS FOR THE INVENTIONS, KNOW-HOW, TECHNICAL<br>SOLUTIONS AND DESIGNS SHOWN ON THE DRAWING ARE<br>ENTITLED TO MAPAL ONLY. AS FAR AS MAPAL DID NOT                                                  |                      | MAPAL<br>Präzision<br>Dr. Kress | swerkzeuge     | DATE OF ISSUE<br>2022-10-21 | DKO                        | 607817835-000-00-                            |                                    | A2<br>INDEX<br>00                        |   |