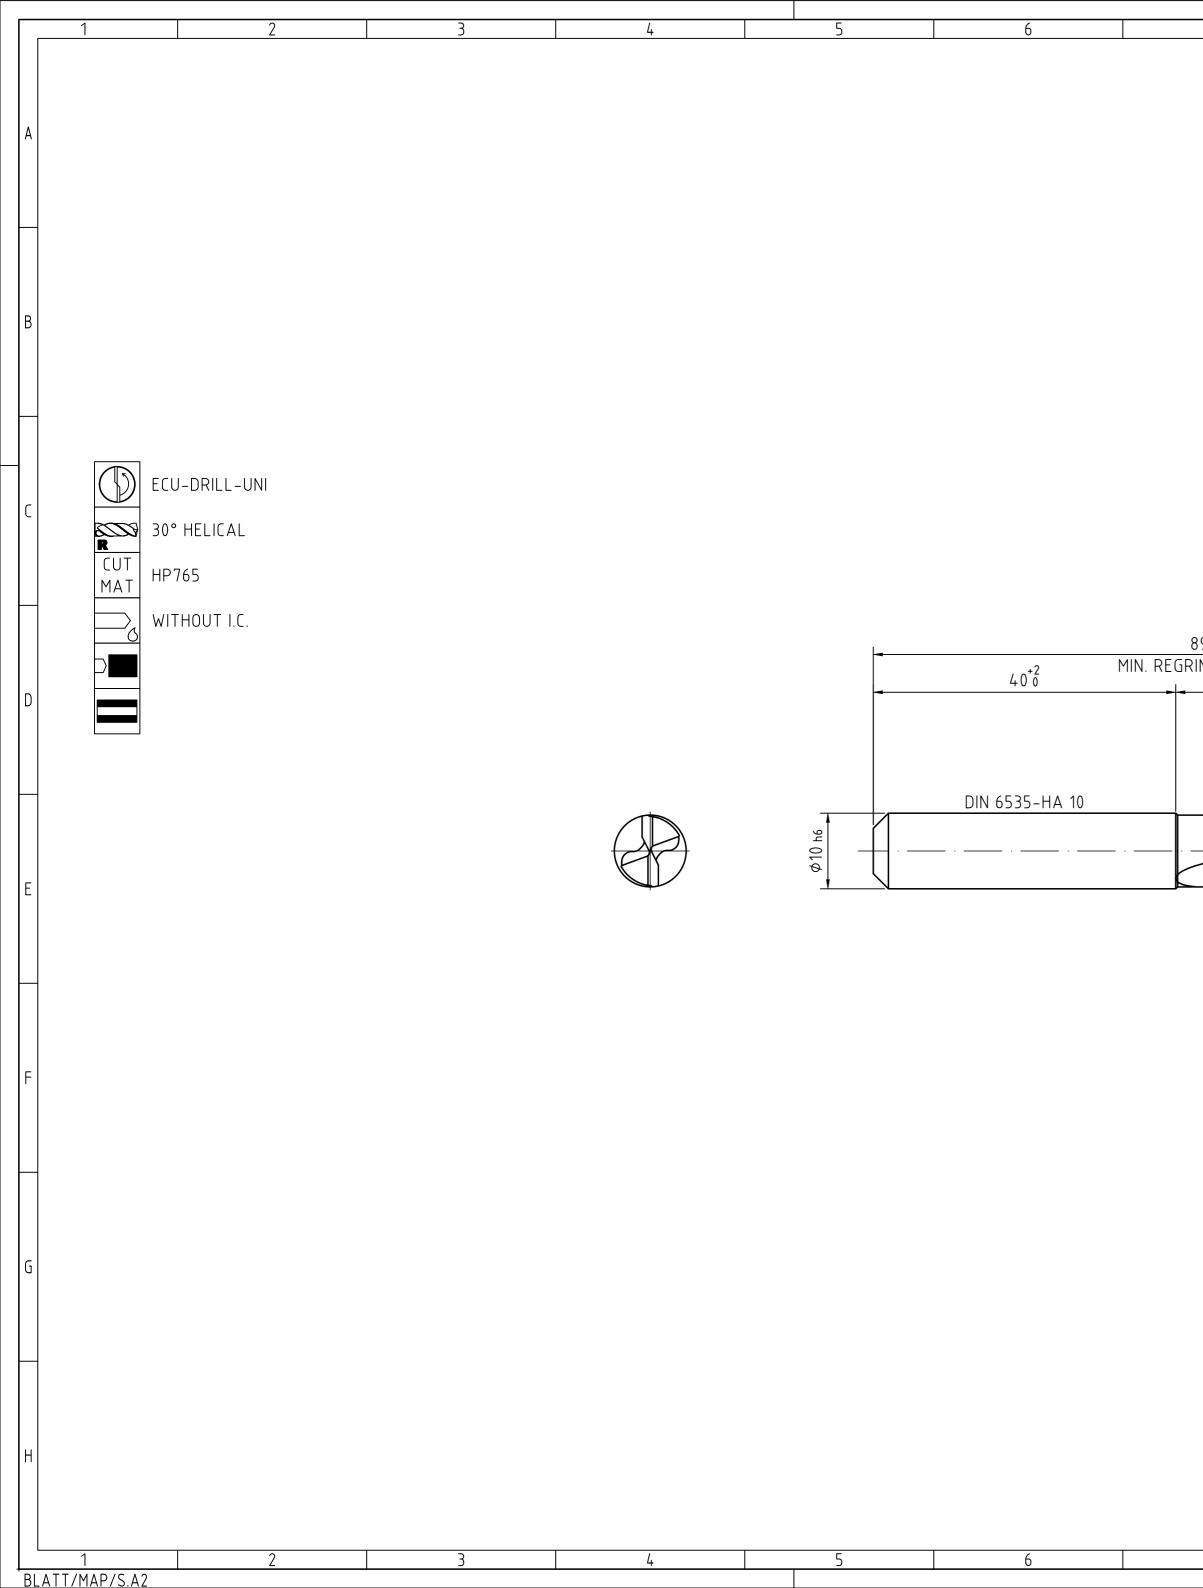

| 7              |                                                                                                                                                   | 8                                                                                         |                                           | 9                           | 1(                                          | )          |              | 11                                                                          |                                         | 12                                      |   |
|----------------|---------------------------------------------------------------------------------------------------------------------------------------------------|-------------------------------------------------------------------------------------------|-------------------------------------------|-----------------------------|---------------------------------------------|------------|--------------|-----------------------------------------------------------------------------|-----------------------------------------|-----------------------------------------|---|
|                |                                                                                                                                                   |                                                                                           |                                           | INDEX                       | CHANGES                                     |            |              |                                                                             | DATE                                    | NAME                                    |   |
|                |                                                                                                                                                   |                                                                                           |                                           |                             |                                             |            |              |                                                                             |                                         |                                         |   |
|                |                                                                                                                                                   |                                                                                           |                                           |                             |                                             |            |              |                                                                             |                                         |                                         |   |
|                |                                                                                                                                                   |                                                                                           |                                           |                             |                                             |            |              |                                                                             |                                         |                                         |   |
|                |                                                                                                                                                   |                                                                                           |                                           |                             |                                             |            |              |                                                                             |                                         |                                         |   |
|                |                                                                                                                                                   |                                                                                           |                                           |                             |                                             |            |              |                                                                             |                                         |                                         | + |
|                |                                                                                                                                                   |                                                                                           |                                           |                             |                                             |            |              |                                                                             |                                         |                                         | 4 |
|                |                                                                                                                                                   |                                                                                           |                                           |                             |                                             |            |              |                                                                             |                                         |                                         |   |
|                |                                                                                                                                                   |                                                                                           |                                           |                             |                                             |            |              | NON TOLERAN<br>0.5 > 3<br>36<br>± 0.1 ± 0.1<br>RADII, CHAMFE<br>± 0.2 ± 0.5 | > 6 > 30<br>30120<br>± 0.2 ± 0.3<br>ERS | > 120 > 400<br>400 .1000<br>± 0.5 ± 0.8 | B |
|                |                                                                                                                                                   |                                                                                           |                                           |                             |                                             |            |              | ANGLES, DIM.                                                                | OF THE SHOR                             | TER SIDE                                |   |
|                |                                                                                                                                                   |                                                                                           |                                           |                             |                                             |            |              | bis 1050                                                                    | 0 <b>&gt; 50 &gt;</b><br>01204          | 120 > 400<br>400                        |   |
|                |                                                                                                                                                   |                                                                                           |                                           |                             |                                             |            |              | <u>±</u> 1° <u>±</u> 30                                                     | 0' ± 20' ±                              | 10' ± 5'                                |   |
|                |                                                                                                                                                   |                                                                                           |                                           |                             |                                             |            |              |                                                                             |                                         |                                         |   |
|                |                                                                                                                                                   |                                                                                           |                                           |                             |                                             |            |              |                                                                             |                                         |                                         |   |
|                |                                                                                                                                                   |                                                                                           |                                           |                             |                                             |            |              |                                                                             |                                         |                                         |   |
| 89±1.5<br>RIND | 5<br>LENGTH 79                                                                                                                                    | 49 <sub>±1</sub><br>(40)                                                                  |                                           | .729)                       |                                             |            |              |                                                                             |                                         |                                         | D |
|                |                                                                                                                                                   |                                                                                           |                                           |                             |                                             |            |              |                                                                             |                                         |                                         | E |
|                |                                                                                                                                                   | ר<br>ש<br>ע<br>ס                                                                          |                                           |                             |                                             |            |              |                                                                             |                                         |                                         |   |
|                |                                                                                                                                                   | θ                                                                                         |                                           |                             |                                             |            |              |                                                                             |                                         |                                         | F |
|                |                                                                                                                                                   |                                                                                           |                                           |                             |                                             |            |              |                                                                             |                                         |                                         |   |
|                |                                                                                                                                                   |                                                                                           |                                           |                             |                                             |            |              |                                                                             |                                         |                                         |   |
|                |                                                                                                                                                   |                                                                                           |                                           |                             |                                             |            |              |                                                                             |                                         |                                         |   |
|                |                                                                                                                                                   |                                                                                           |                                           |                             |                                             |            |              |                                                                             |                                         |                                         | G |
|                |                                                                                                                                                   |                                                                                           |                                           |                             |                                             |            |              |                                                                             |                                         |                                         |   |
|                |                                                                                                                                                   |                                                                                           |                                           |                             |                                             |            |              |                                                                             |                                         |                                         |   |
|                |                                                                                                                                                   |                                                                                           |                                           |                             |                                             |            |              |                                                                             |                                         |                                         |   |
| ſ              | MAPAL ©                                                                                                                                           |                                                                                           | TITLE                                     |                             |                                             |            |              |                                                                             |                                         | FORMAT                                  |   |
|                |                                                                                                                                                   | SWERKZEUGE DR. KRESS KG                                                                   |                                           | UNI, SH                     | ANK FORM HA, COA                            | TED        |              | DOCUMENT                                                                    |                                         | A2                                      |   |
|                | SOLUTIONS AND DESIGNS SHOW<br>ENTITLED TO MAPAL ONLY. AS<br>REGISTER PROPERTY RIGHTS H<br>FORMALLY RESERVES THE RIGI                              | /N ON THE DRAWING ARE<br>FAR AS MAPAL DID NOT<br>EREUPON YET, MAPAL                       | MAPA                                      | MAP/<br><sup>▶</sup> Präzis | AL<br>ionswerkzeuge                         | 2022-10-20 | DKO          | 607817032-000-00-                                                           | ED1                                     | INDEX<br>00                             | H |
|                | PROPERTY RIGHTS. THE DRAW<br>PROPERTY RIGHTS. THE DRAW<br>SHOWN ARE STRICTLY CONFIDE<br>ONLY BE MADE FOR THE PURPC<br>THIS DRAWING NOR COPIES THE | NG AS WELL AS THE MATTERS<br>NTIAL. REPRODUCTIONS MAY<br>ISE AGREED UPON. NEITHER         |                                           |                             | ess KG                                      | DATE       | APPROVED     | MATERIAL NUMBER                                                             |                                         | origin<br>ALD                           |   |
|                | ACCESSIBLE TO THIRD PARTIES<br>DRAWING NO RIGHT TO USE IT I<br>VIOLATIONS AGAINST THE OBL                                                         | . WITH THE DELIVERY OF THIS<br>FOR ANY PURPOSE IS GRANTED.<br>IGATIONS TO SECRECY AND USE | GENERAL TOLERANCE<br>SIZE ISO 14405-1 (E) | ISO 2768-mH                 | DIMENSIONS NOT SHOWN<br>ARE MAPAL STANDARDS |            | scale<br>2:1 | TECHNICAL SPECIFICATION                                                     | 140HA04-HP7                             | 65 1/1                                  | 1 |
| 7              | RESTRICTIONS WILL BE PROSEC                                                                                                                       | 8                                                                                         |                                           | 9                           | 1(                                          | )          |              | 11                                                                          |                                         | 12                                      | L |