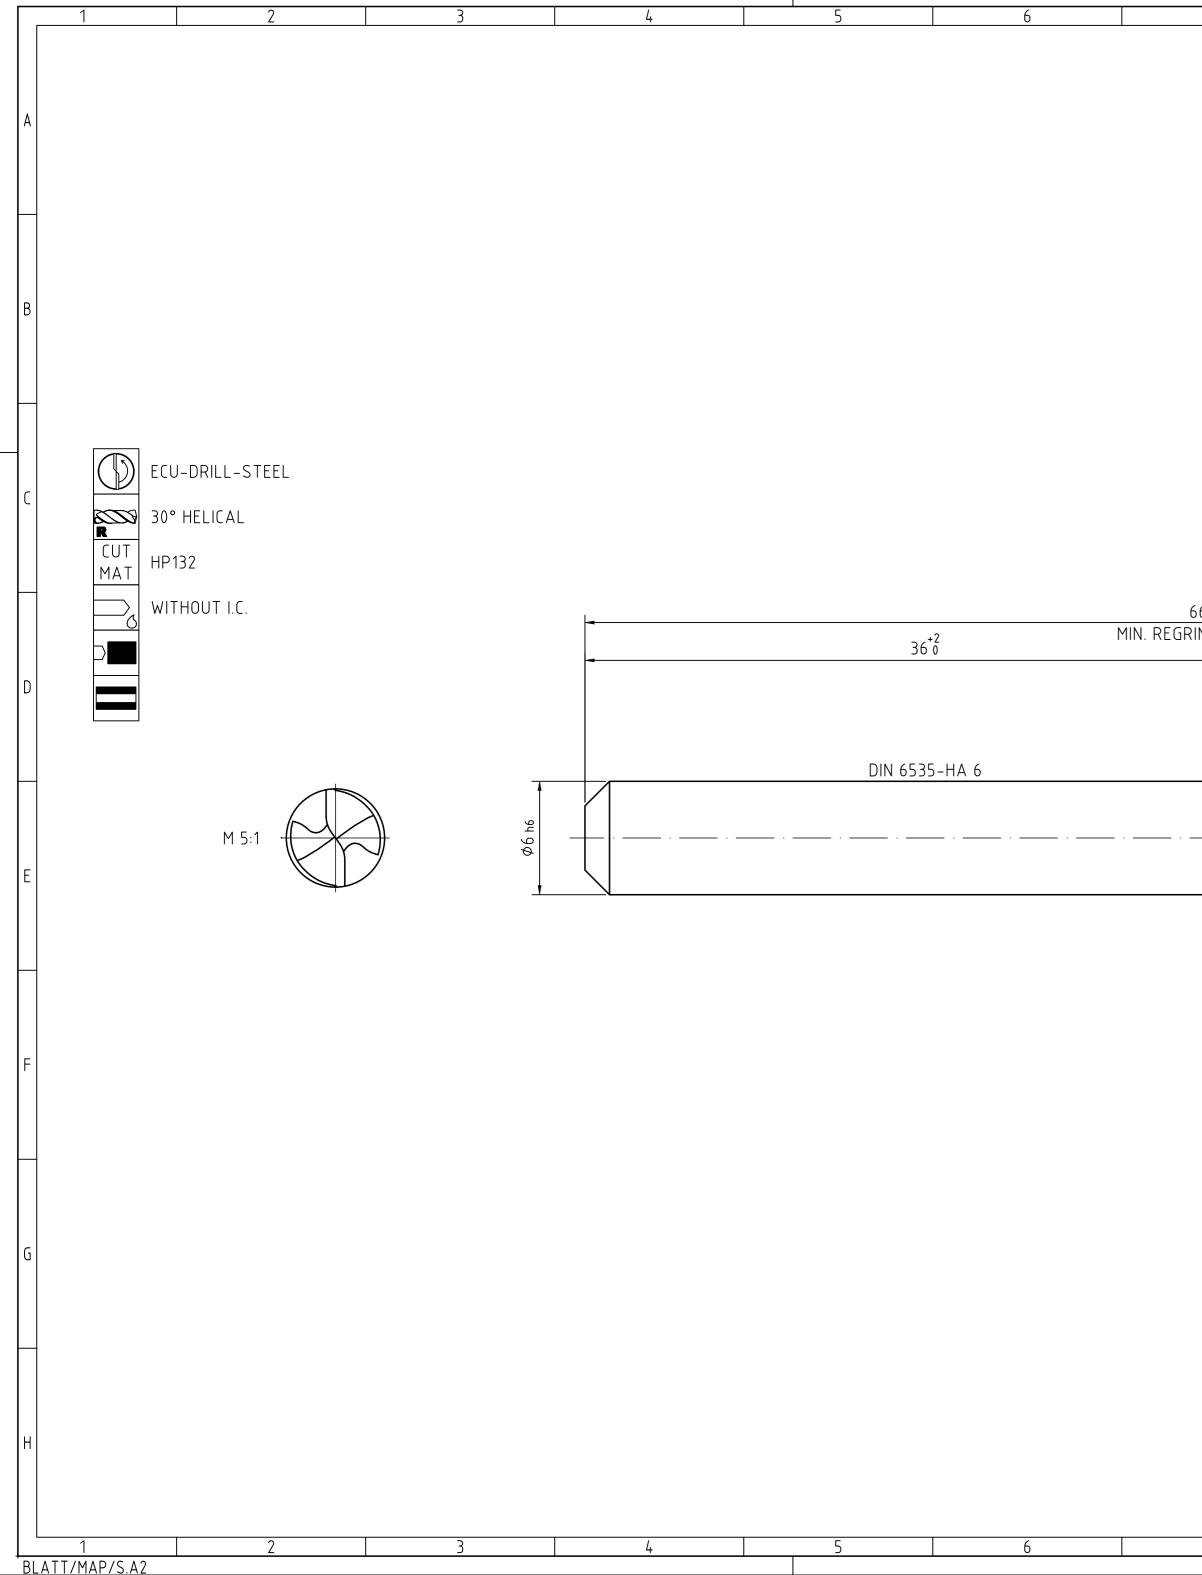

| 7                                                                                                                                                     |                                                                                                                                                                                                                                                                                                                                                                                                                                                                             | 8                                                                                                                                                                                                 |                                                                             | 9                          | 10                  | )                                   |                                           | 11                                                                                                                  |                                                    | 12                                                              |                  |
|-------------------------------------------------------------------------------------------------------------------------------------------------------|-----------------------------------------------------------------------------------------------------------------------------------------------------------------------------------------------------------------------------------------------------------------------------------------------------------------------------------------------------------------------------------------------------------------------------------------------------------------------------|---------------------------------------------------------------------------------------------------------------------------------------------------------------------------------------------------|-----------------------------------------------------------------------------|----------------------------|---------------------|-------------------------------------|-------------------------------------------|---------------------------------------------------------------------------------------------------------------------|----------------------------------------------------|-----------------------------------------------------------------|------------------|
|                                                                                                                                                       |                                                                                                                                                                                                                                                                                                                                                                                                                                                                             |                                                                                                                                                                                                   |                                                                             | INDEX                      | CHANGES             |                                     |                                           |                                                                                                                     | DATE                                               | NAME                                                            |                  |
|                                                                                                                                                       |                                                                                                                                                                                                                                                                                                                                                                                                                                                                             |                                                                                                                                                                                                   |                                                                             |                            |                     |                                     |                                           |                                                                                                                     |                                                    |                                                                 |                  |
|                                                                                                                                                       |                                                                                                                                                                                                                                                                                                                                                                                                                                                                             |                                                                                                                                                                                                   |                                                                             |                            |                     |                                     |                                           |                                                                                                                     |                                                    |                                                                 |                  |
|                                                                                                                                                       |                                                                                                                                                                                                                                                                                                                                                                                                                                                                             |                                                                                                                                                                                                   |                                                                             |                            |                     |                                     |                                           |                                                                                                                     |                                                    |                                                                 | $\left  \right $ |
|                                                                                                                                                       |                                                                                                                                                                                                                                                                                                                                                                                                                                                                             |                                                                                                                                                                                                   |                                                                             |                            |                     |                                     |                                           |                                                                                                                     |                                                    |                                                                 | $\left  \right $ |
|                                                                                                                                                       |                                                                                                                                                                                                                                                                                                                                                                                                                                                                             |                                                                                                                                                                                                   |                                                                             |                            |                     |                                     |                                           |                                                                                                                     |                                                    |                                                                 |                  |
|                                                                                                                                                       |                                                                                                                                                                                                                                                                                                                                                                                                                                                                             |                                                                                                                                                                                                   |                                                                             |                            |                     |                                     |                                           | NON TOLERAN<br>0.5 > 3<br>36<br>± 0.1 ± 0.1 ±<br>RADII, CHAMFE<br>± 0.2 ± 0.5                                       | > 6 > 30<br>30120<br>± 0.2 ± 0.3<br>ERS<br>± 1 ± 1 | > 120 > 400<br>4001000<br>± 0.5 ± 0.8<br>± 1 ± 1                | B                |
|                                                                                                                                                       |                                                                                                                                                                                                                                                                                                                                                                                                                                                                             |                                                                                                                                                                                                   |                                                                             |                            |                     |                                     |                                           | ANGLES, DIM. (<br>> 10<br>bis 1050<br>± 1° ± 30                                                                     |                                                    | 120 > 400<br>400                                                |                  |
| 66±1.5                                                                                                                                                |                                                                                                                                                                                                                                                                                                                                                                                                                                                                             |                                                                                                                                                                                                   |                                                                             |                            |                     |                                     |                                           |                                                                                                                     |                                                    |                                                                 |                  |
| RIND LENGT                                                                                                                                            | TH 56                                                                                                                                                                                                                                                                                                                                                                                                                                                                       |                                                                                                                                                                                                   | 28±1                                                                        | (20)                       |                     | (0.                                 | 946)                                      |                                                                                                                     |                                                    |                                                                 | D                |
|                                                                                                                                                       |                                                                                                                                                                                                                                                                                                                                                                                                                                                                             |                                                                                                                                                                                                   |                                                                             |                            |                     | 14,0°+1°                            |                                           |                                                                                                                     |                                                    |                                                                 | E                |
|                                                                                                                                                       |                                                                                                                                                                                                                                                                                                                                                                                                                                                                             |                                                                                                                                                                                                   |                                                                             |                            | φ5.2 m7             |                                     |                                           |                                                                                                                     |                                                    |                                                                 | F                |
|                                                                                                                                                       |                                                                                                                                                                                                                                                                                                                                                                                                                                                                             |                                                                                                                                                                                                   |                                                                             |                            |                     |                                     |                                           |                                                                                                                     |                                                    |                                                                 | G                |
| ALL RIGHTS I<br>SOLUTIONS A<br>ENTITLED TO<br>REGISTER PR<br>FORMALLY R<br>PROPERTY R<br>SHOWN ARE 2<br>ONLY BE MAI<br>THIS DRAWING AO<br>VIOLATIONS. | JER PRAEZISIONSWERKZEL<br>FOR THE INVENTIONS, KNOW-HU<br>AND DESIGNS SHOWN ON THE DF<br>MAPAL ONLY. AS FAR AS MAP<br>NOPERTY RIGHTS HEREUPON YE<br>RESERVES THE RIGHT FOR THE F<br>RIGHTS. THE DRAWING AS WELL<br>STRICTLY CONFIDENTIAL. REPR<br>DE FOR THE PURPOSE AGREED I<br>OF ONC ON COPIES THERECOF MAY B<br>TO THIRD PARTIES. WITH THE D<br>RIGHT TO USE IT FOR ANY PUR<br>RIGHT TO USE IT FOR ANY PUR<br>RIGHT TO USE IT FOR ANY PUR<br>RIGHT TO USE IT FOR ANY PUR | IGE DR. KRESS KG<br>DW, TECHNICAL<br>RAWING ARE<br>AL DID NOT<br>T, MAPAL<br>teGISTRATION OF<br>AS THE MATTERS<br>DUUCTIONS MAY<br>JPON. NEITHER<br>E MADE<br>ELIVERY OF THIS<br>POSE IS GRANTED. | TITLE<br>ECU-DRILL-<br>CAPAL<br>GENERAL TOLERANCE I<br>SIZE ISO 14405-1 (E) | MAP/<br>Präzisi<br>Dr. Kre | onswerkzeuge        | DATE OF ISSUE<br>2022-08-08<br>DATE | CREATED<br>PG<br>APPROVED<br>SCALE<br>5:1 | DOCUMENT<br>607763199-000-00-<br>MATERIAL NUMBER<br><b>30421240</b><br>TECHNICAL SPECIFICATION<br>SCD360-0520-2-2-1 |                                                    | FORMAT<br>A2<br>INDEX<br>00<br>ORIGIN<br>ALD<br>SHEET<br>32 1/1 |                  |
| RESTRICTION                                                                                                                                           | IS WILL BE PROSECUTED.                                                                                                                                                                                                                                                                                                                                                                                                                                                      | 8                                                                                                                                                                                                 | JILL IJU 14403-1 (L)                                                        | 9                          | ARE MAPAL STANDARDS |                                     | 1:1                                       | 11                                                                                                                  |                                                    | 12                                                              | 1                |