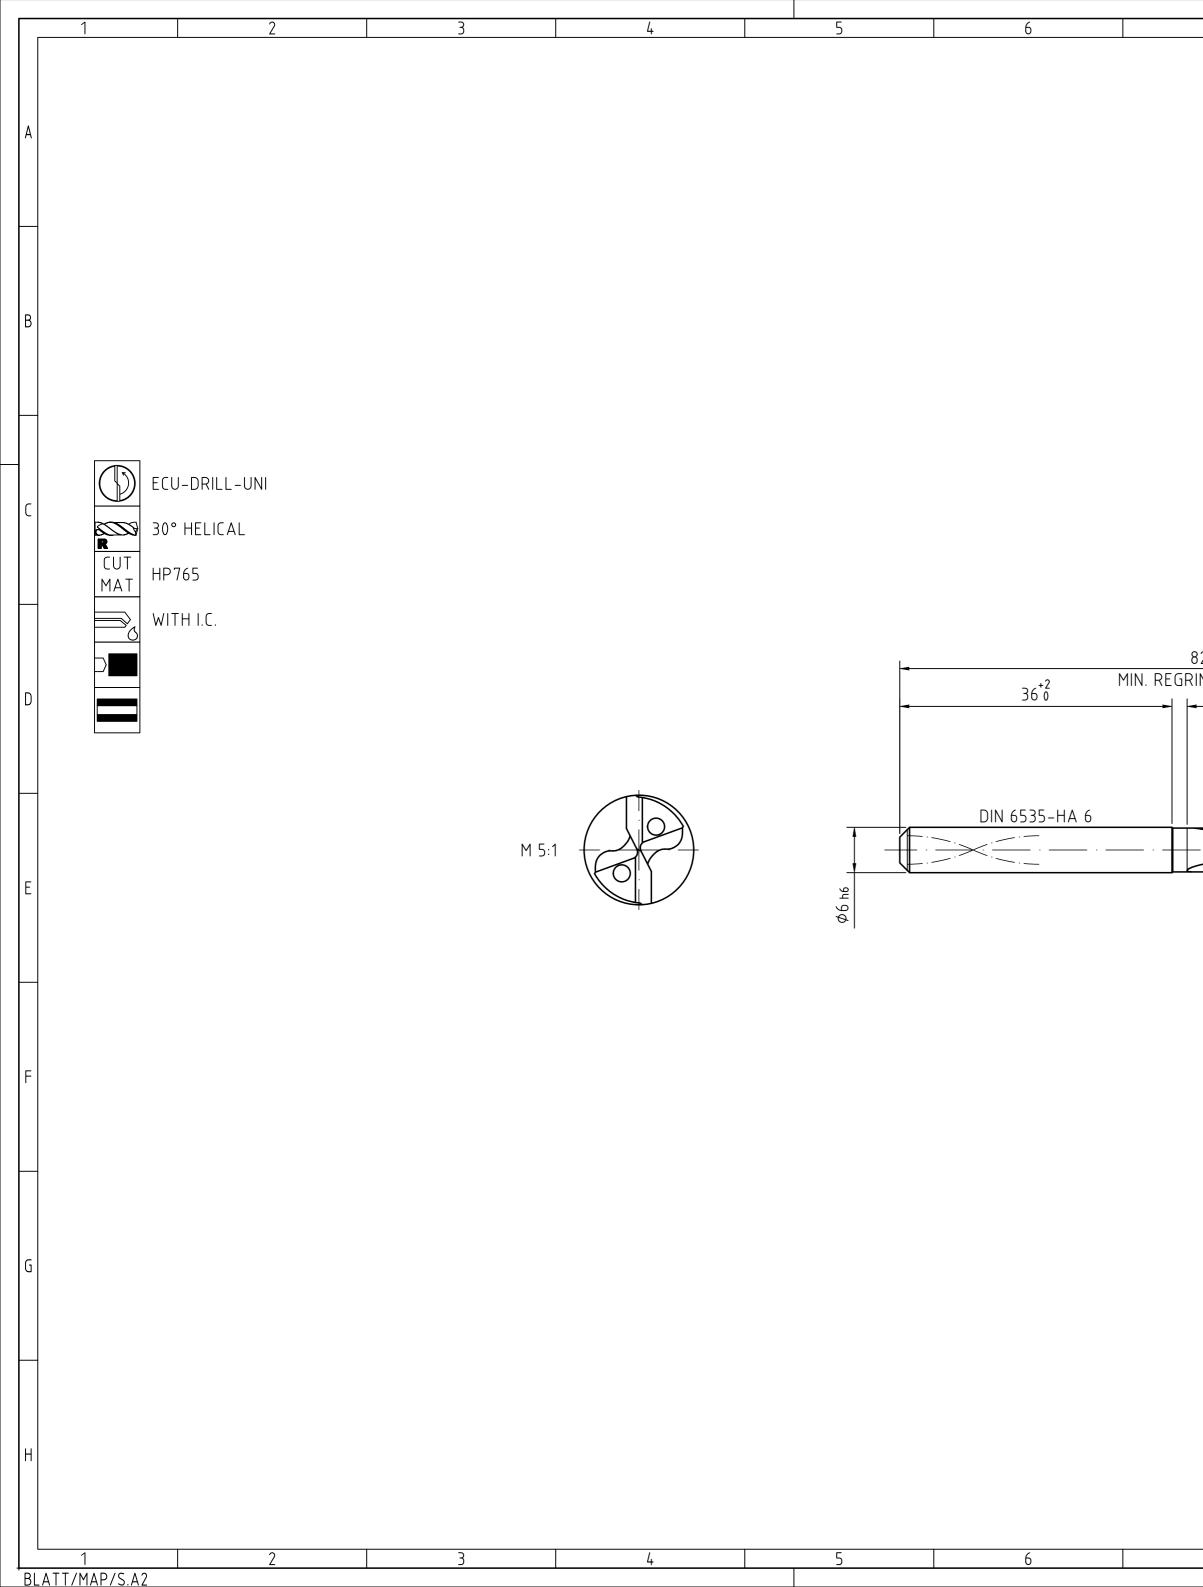

| 7                |                                                                                                                                                                                                                                    | 8                                                                                                                                                                                                                                                                                                                         |                  | 9          |                      | 1                          | 0                  |                          | 11                                                                          |                                         | 12                                      |            |
|------------------|------------------------------------------------------------------------------------------------------------------------------------------------------------------------------------------------------------------------------------|---------------------------------------------------------------------------------------------------------------------------------------------------------------------------------------------------------------------------------------------------------------------------------------------------------------------------|------------------|------------|----------------------|----------------------------|--------------------|--------------------------|-----------------------------------------------------------------------------|-----------------------------------------|-----------------------------------------|------------|
|                  |                                                                                                                                                                                                                                    |                                                                                                                                                                                                                                                                                                                           |                  | INDEX      | CHANGES              |                            |                    |                          |                                                                             | DATE                                    | NAME                                    |            |
|                  |                                                                                                                                                                                                                                    |                                                                                                                                                                                                                                                                                                                           |                  |            |                      |                            |                    |                          |                                                                             |                                         |                                         |            |
|                  |                                                                                                                                                                                                                                    |                                                                                                                                                                                                                                                                                                                           |                  |            |                      |                            |                    |                          |                                                                             |                                         |                                         | A          |
|                  |                                                                                                                                                                                                                                    |                                                                                                                                                                                                                                                                                                                           |                  |            |                      |                            |                    |                          |                                                                             |                                         |                                         |            |
|                  |                                                                                                                                                                                                                                    |                                                                                                                                                                                                                                                                                                                           |                  |            |                      |                            |                    |                          |                                                                             |                                         |                                         |            |
|                  |                                                                                                                                                                                                                                    |                                                                                                                                                                                                                                                                                                                           |                  |            |                      |                            |                    |                          |                                                                             |                                         |                                         |            |
|                  |                                                                                                                                                                                                                                    |                                                                                                                                                                                                                                                                                                                           |                  |            |                      |                            |                    |                          |                                                                             |                                         |                                         |            |
|                  |                                                                                                                                                                                                                                    |                                                                                                                                                                                                                                                                                                                           |                  |            |                      |                            |                    |                          | NON TOLERAN<br>0.5 > 3<br>36<br>± 0.1 ± 0.1<br>RADII, CHAMF<br>± 0.2 ± 0.5  | > 6 > 30<br>30120<br>± 0.2 ± 0.3<br>ERS | > 120 > 400<br>400 .1000<br>± 0.5 ± 0.8 | В          |
|                  |                                                                                                                                                                                                                                    |                                                                                                                                                                                                                                                                                                                           |                  |            |                      |                            |                    |                          | ANGLES, DIM.<br>> 1<br>bis 105                                              | OF THE SHOR                             | TER SIDE<br>120 > 400<br>400            |            |
|                  |                                                                                                                                                                                                                                    |                                                                                                                                                                                                                                                                                                                           |                  |            |                      |                            |                    |                          |                                                                             |                                         |                                         | C          |
| 82±1.5<br>RIND I | 5<br>LENGTH 72                                                                                                                                                                                                                     | 44 <sub>±1</sub><br>(35)                                                                                                                                                                                                                                                                                                  |                  | 056)       |                      |                            |                    |                          |                                                                             |                                         |                                         | D          |
|                  |                                                                                                                                                                                                                                    |                                                                                                                                                                                                                                                                                                                           |                  |            |                      |                            |                    |                          |                                                                             |                                         |                                         | E          |
|                  |                                                                                                                                                                                                                                    | C<br>L<br>T                                                                                                                                                                                                                                                                                                               |                  |            |                      |                            |                    |                          |                                                                             |                                         |                                         | F          |
|                  |                                                                                                                                                                                                                                    |                                                                                                                                                                                                                                                                                                                           |                  |            |                      |                            |                    |                          |                                                                             |                                         |                                         | G          |
| -                | ALL RIGHTS FOR THE INV<br>SOLUTIONS AND DESIGNS                                                                                                                                                                                    | ISIONSWERKZEUGE DR. KRESS KG<br>ENTIONS, KNOW-HOW, TECHNICAL<br>SHOWN ON THE DRAWING ARE                                                                                                                                                                                                                                  | ECU-DRII         | _L-UNI, SH |                      | М НАК, СС                  | DATED              | CREATED                  | DOCUMENT                                                                    |                                         | FORMAT<br>A2<br>INDEX                   |            |
|                  | ENTITLED TO MAPAL ONL<br>REGISTER PROPERTY RIG<br>FORMALLY RESERVES TH<br>PROPERTY RIGHTS. THE L<br>SHOWN ARE STRICTLY CO<br>ONLY BE MADE FOR THE F<br>THIS DRAWING NOR COPIE<br>ACCESSIBLE TO THIRD PA<br>DRAWING NO RIGHT TO LIS | Y. AS FAR AS MAPAL DID NOT<br>HTS HEREUPON YET, MAPAL<br>IE RIGHT FOR THE REGISTRATION OF<br>DRAWING AS WELL AS THE MATTERS<br>INFIDENTIAL. REPRODUCTIONS MAY<br>PURPOSE AGREED UPON. NEITHER<br>IS THEREOF MAY BE MADE<br>IS THEREOF MAY BE MADE<br>RTIES. WITH THE DELIVERY OF THIS<br>ST IT FOR ANY PURPOSE IS GRANTED | GENERAL TOLER    |            | onswerkzeu<br>ess KG | <b>ge</b><br>ONS NOT SHOWN | 2022-10-21<br>DATE | DKO<br>APPROVED<br>SCALE | 607817820-000-00-<br>MATERIAL NUMBER<br>30421989<br>TECHNICAL SPECIFICATION | ED1                                     | 00<br>Origin<br>ALD<br>Sheet            | H<br> <br> |
| I                | VIOLATIONS AGAINST TH<br>RESTRICTIONS WILL BE PI                                                                                                                                                                                   | F OBLIGATIONS TO SECRECY AND LISE                                                                                                                                                                                                                                                                                         | SIZE ISO 14405-1 | ©<br>9     |                      | PAL STANDARDS              |                    | 2:1                      | SCD351-0580-2-2-1<br>11                                                     | 140HA06-HP76                            | 5 <u>1/1</u><br>12                      | ]          |