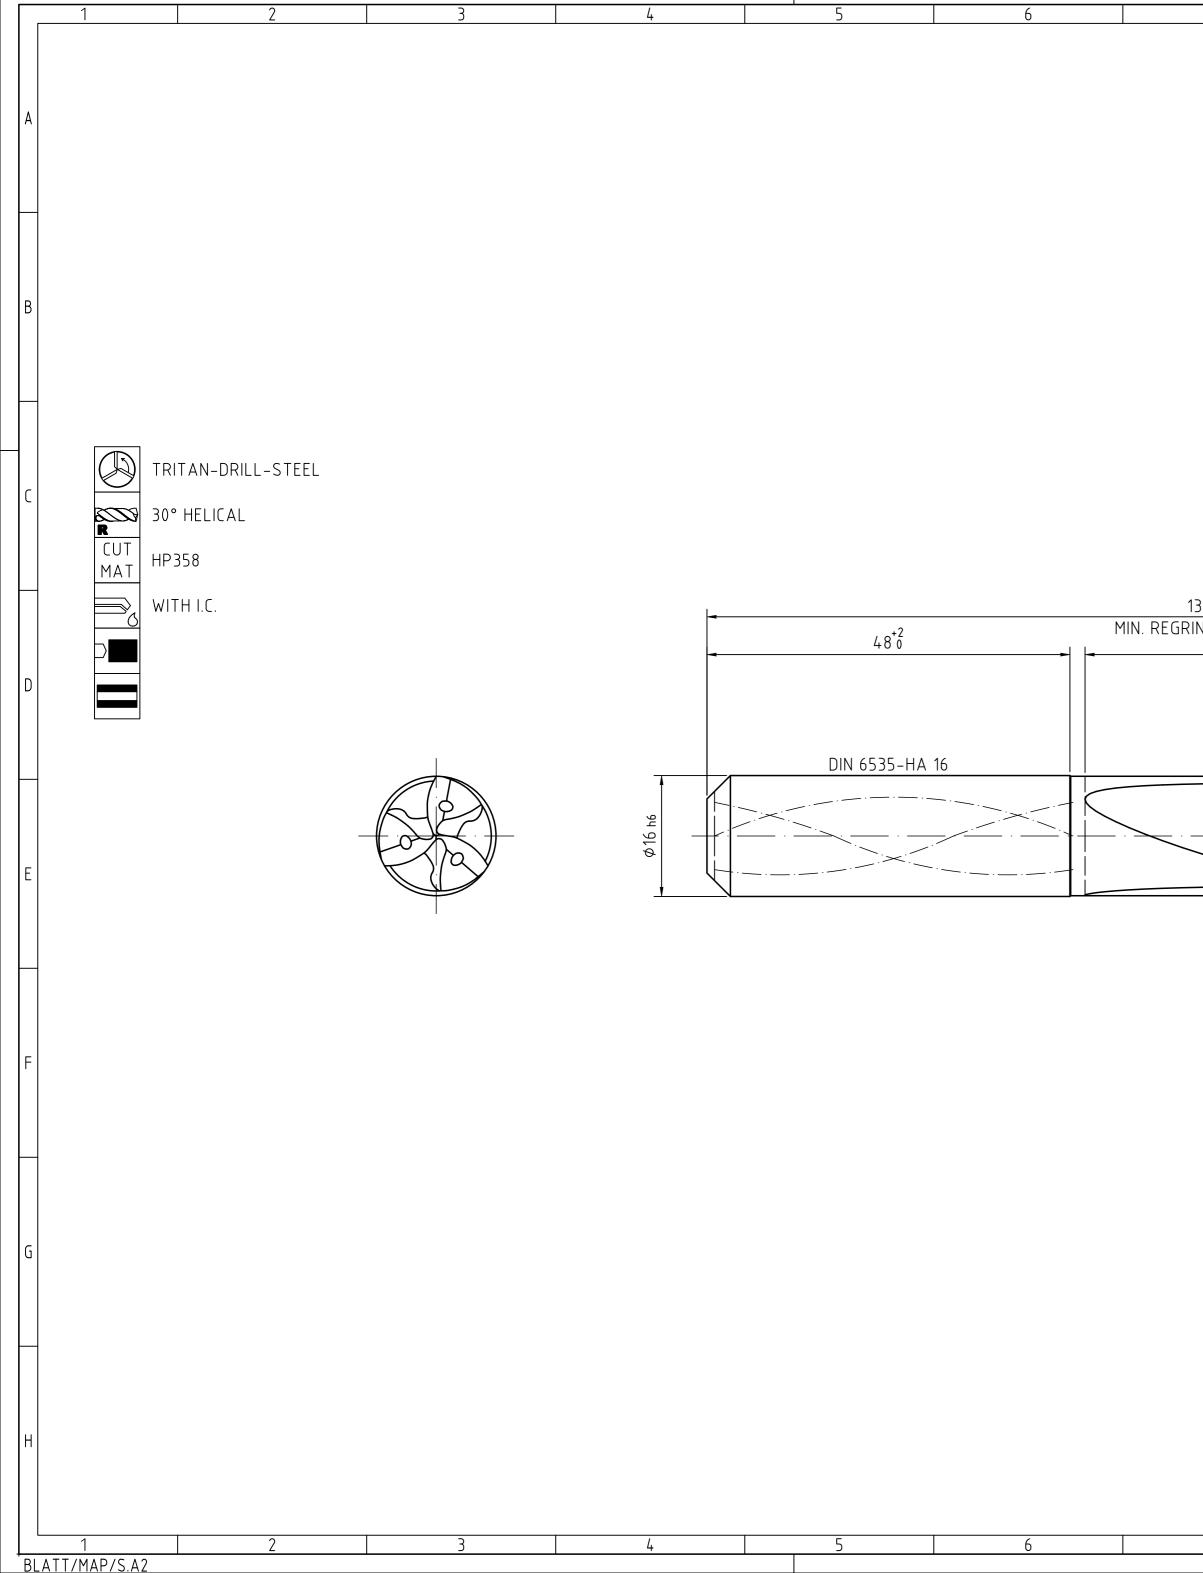

| 7      |                                                                                                | 8                                                                                                                                                         |                  | <br>               | 9                     |             | 10           | 0                  |                | 11                                  |                                                          | 12                          |   |
|--------|------------------------------------------------------------------------------------------------|-----------------------------------------------------------------------------------------------------------------------------------------------------------|------------------|--------------------|-----------------------|-------------|--------------|--------------------|----------------|-------------------------------------|----------------------------------------------------------|-----------------------------|---|
|        |                                                                                                |                                                                                                                                                           |                  | -                  | INDEX                 | CHANGES     |              |                    |                |                                     | DATE                                                     | NAME                        |   |
|        |                                                                                                |                                                                                                                                                           |                  | -                  |                       |             |              |                    |                |                                     |                                                          |                             | - |
|        |                                                                                                |                                                                                                                                                           |                  | F                  |                       |             |              |                    |                |                                     |                                                          |                             |   |
|        |                                                                                                |                                                                                                                                                           |                  | -                  |                       |             |              |                    |                |                                     |                                                          |                             | - |
|        |                                                                                                |                                                                                                                                                           |                  | F                  |                       |             |              |                    |                |                                     |                                                          |                             |   |
|        |                                                                                                |                                                                                                                                                           |                  | F                  |                       |             |              |                    |                |                                     | -                                                        |                             |   |
|        |                                                                                                |                                                                                                                                                           |                  | L                  |                       |             |              |                    |                | 0.5 > 3                             | NCED DIMENSION<br>> 6 > 30 ><br>30120 .<br>± 0.2 ± 0.3 ± | > 120 > 400<br>.400 .1000   | B |
|        |                                                                                                |                                                                                                                                                           |                  |                    |                       |             |              |                    |                | RADII, CHAMF                        |                                                          | ·                           |   |
|        |                                                                                                |                                                                                                                                                           |                  |                    |                       |             |              |                    |                | ANGLES, DIM.<br>> ^<br>bis 105      | OF THE SHORT<br>10 > 50 ><br>01204<br>0' ± 20' ± 1       | ER SIDE<br>120 > 400<br>.00 |   |
|        |                                                                                                |                                                                                                                                                           |                  |                    |                       |             |              |                    |                |                                     |                                                          |                             | C |
|        |                                                                                                |                                                                                                                                                           |                  |                    |                       |             |              |                    |                |                                     |                                                          |                             |   |
| 133±1  | E                                                                                              |                                                                                                                                                           |                  |                    |                       |             |              |                    |                |                                     |                                                          |                             |   |
|        | LENGTH 123                                                                                     | 3<br>83±1                                                                                                                                                 |                  |                    |                       |             |              |                    |                |                                     |                                                          |                             |   |
| H      | •                                                                                              |                                                                                                                                                           | (63)             |                    |                       |             |              |                    |                |                                     |                                                          |                             | D |
|        |                                                                                                |                                                                                                                                                           |                  |                    |                       |             | (2.491)      | -                  |                |                                     |                                                          |                             |   |
|        |                                                                                                |                                                                                                                                                           |                  |                    |                       |             |              |                    |                |                                     |                                                          |                             |   |
|        |                                                                                                |                                                                                                                                                           |                  |                    |                       |             | 5.           |                    |                |                                     |                                                          |                             |   |
| $\neg$ |                                                                                                |                                                                                                                                                           | ·`               |                    |                       |             | 14.5°±2°     |                    |                |                                     |                                                          |                             |   |
|        |                                                                                                |                                                                                                                                                           |                  |                    |                       |             |              |                    |                |                                     |                                                          |                             | E |
|        |                                                                                                |                                                                                                                                                           |                  |                    |                       |             |              |                    |                |                                     |                                                          |                             |   |
|        |                                                                                                |                                                                                                                                                           |                  |                    | r                     | =           |              |                    |                |                                     |                                                          |                             |   |
|        |                                                                                                |                                                                                                                                                           |                  |                    | ,<br>0<br>1<br>1<br>2 |             |              |                    |                |                                     |                                                          |                             |   |
|        |                                                                                                |                                                                                                                                                           |                  |                    | c                     | *           |              |                    |                |                                     |                                                          |                             | F |
|        |                                                                                                |                                                                                                                                                           |                  |                    |                       |             |              |                    |                |                                     |                                                          |                             |   |
|        |                                                                                                |                                                                                                                                                           |                  |                    |                       |             |              |                    |                |                                     |                                                          |                             |   |
|        |                                                                                                |                                                                                                                                                           |                  |                    |                       |             |              |                    |                |                                     |                                                          |                             |   |
|        |                                                                                                |                                                                                                                                                           |                  |                    |                       |             |              |                    |                |                                     |                                                          |                             |   |
|        |                                                                                                |                                                                                                                                                           |                  |                    |                       |             |              |                    |                |                                     |                                                          |                             | G |
|        |                                                                                                |                                                                                                                                                           |                  |                    |                       |             |              |                    |                |                                     |                                                          |                             |   |
|        |                                                                                                |                                                                                                                                                           |                  |                    |                       |             |              |                    |                |                                     |                                                          |                             |   |
|        | MAPAL ©                                                                                        |                                                                                                                                                           | TITL             |                    |                       |             |              |                    |                |                                     |                                                          | FORMAT                      | T |
|        | ALL RIGHTS FOR THE IN<br>SOLUTIONS AND DESIGN                                                  | ZISIONSWERKZEUGE DR. KRES<br>Ventions, know-how, technical<br>S shown on the drawing are                                                                  |                  | RITAN-DRIL         | L-STE.<br>MAPA        |             | KFORM H      | AK, VHM, E         | CREATED        | DOCUMENT                            |                                                          | A2<br>INDEX                 |   |
|        | REGISTER PROPERTY RI<br>FORMALLY RESERVES T<br>PROPERTY RIGHTS. THE<br>SHOWN ARE STRICTLY (    | LY. AS FAR AS MAPAL DID NOT<br>GHTS HEREUPON YET, MAPAL<br>HE RIGHT FOR THE REGISTRATION<br>DRAWING AS WELL AS THE MATTI<br>ONFIDENTIAL. REPRODUCTIONS MA | ERS V            | MAPA               |                       | onswerkzeug | :            | 2022-08-04<br>DATE | PG<br>APPROVED | 607760150-000-00<br>MATERIAL NUMBER | -ED1                                                     | 00<br>ORIGIN                |   |
|        | ONLY BE MADE FOR THE<br>THIS DRAWING NOR COP<br>ACCESSIBLE TO THIRD P<br>DRAWING NO RIGHT TO U | PURPOSE AGREED UPON. NEITHER<br>IES THEREOF MAY BE MADE<br>ARTIES. WITH THE DELIVERY OF TH<br>JSE IT FOR ANY PURPOSE IS GRAN                              | HIS<br>TED. GENE | ERAL TOLERANCE ISC |                       | DIMENSIO    | IS NOT SHOWN | F-1-               | SCALE          | 30902254<br>TECHNICAL SPECIFICATION |                                                          | ALD<br>SHEET                |   |
|        | VIOLATIONS AGAINST TI<br>RESTRICTIONS WILL BE I                                                | HE OBLIGATIONS TO SECRECY AND                                                                                                                             |                  | ISO 14405-1 🜔      | 9                     | ARE MAP     | L STANDARDS  | $\neg$             | 2:1            | SCD661-1580-3-3-<br>11              | 145HA05-HP358                                            | 8 1/1<br>12                 |   |