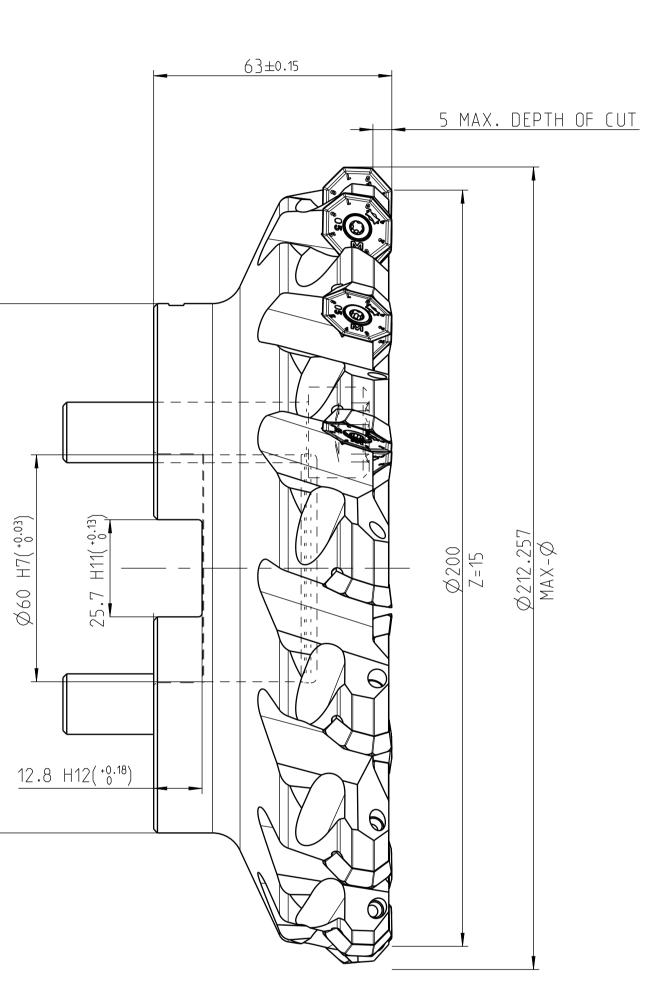

Ø140

- y

|                                                                                                                                                                                                                                                                                                                                                                                                                                                                                       |     |          | 1                                                                                              |                                |                     |                |                                                        |                             |                                                             |                              |                 |    |
|---------------------------------------------------------------------------------------------------------------------------------------------------------------------------------------------------------------------------------------------------------------------------------------------------------------------------------------------------------------------------------------------------------------------------------------------------------------------------------------|-----|----------|------------------------------------------------------------------------------------------------|--------------------------------|---------------------|----------------|--------------------------------------------------------|-----------------------------|-------------------------------------------------------------|------------------------------|-----------------|----|
| 2                                                                                                                                                                                                                                                                                                                                                                                                                                                                                     |     | 4        | 10022995                                                                                       | SOCIKE                         | HEAD SCREW          |                |                                                        |                             | SO 4762-M16X65                                              |                              |                 |    |
| 1                                                                                                                                                                                                                                                                                                                                                                                                                                                                                     |     | 15       | 10105084                                                                                       | TORX-S                         | REW                 |                |                                                        | ٢                           | IN659 M5X13-TX2                                             | 20-IP                        |                 | •• |
| PART                                                                                                                                                                                                                                                                                                                                                                                                                                                                                  | TYP | QUAN. UT | MATERIAL NUMB                                                                                  | BER                            | DESCRIPTION         |                |                                                        |                             | TEC HNIC AL                                                 | SPECIFICATION                | CUSTOMER NUMBER |    |
| SCOPE OF DELIVERY INFORMATION<br>INSERTS NOT INCLUDED                                                                                                                                                                                                                                                                                                                                                                                                                                 |     |          |                                                                                                | I                              |                     |                |                                                        |                             | TIGHTENING TORQUE FOR MAPAL CLAMPING SCREWS<br>PER MN678BL1 |                              |                 |    |
| MAPAL ©<br>FABRIK FUER PRAEZISIONSWERKZEUGE DR. KRESS KG                                                                                                                                                                                                                                                                                                                                                                                                                              |     |          | KRESS KG                                                                                       | RADIAL MILLING PROGRAMME, BODY |                     |                |                                                        |                             |                                                             | FORMAT<br>A1                 |                 |    |
| ALL RIGHTS FOR THE INVENTIONS, KNOW-HOW, TECHNICAL<br>SOLUTIONS AND DESIGNS SHOWN ON THE DRAWING ARE<br>ENTITLED TO MAPAL ONLY. AS FAR AS MAPAL DID NOT<br>REGISTER PROPERTY RIGHTS HERCUPON YET, MAPAL                                                                                                                                                                                                                                                                               |     |          |                                                                                                | ARE<br>NOT                     | MAPAL               |                |                                                        | DATE OF ISSU<br>2018-05-18  |                                                             | DOCUMENT<br>607040871-000-01 | INDEX<br>00     |    |
| FORMALLY RESERVES THE RIGHT FOR THE REGISTRATION OF<br>PROPERTY RIGHTS. THE DRAWING AS WELL AS THE MATTERS<br>SHOWN ARE STRICTLY CONFIDENTIAL. REPRODUCTIONS MAY<br>ONLY BE MADE FOR THE PURPOSE AGREED UPON. NEITHER<br>THIS DRAWING NOR COPIES THEREOF MAY BE MADE<br>ACCESSIBLE TO THIRD PARTIES. WITH THE DELIVERY OF THIS<br>DRAWING NO RIGHT TO USE IT FOR ANY PURPOSE IS GRANTED.<br>VIOLATIONS AGAINST THE OBLIGATIONS TO SECRECY AND USE<br>RESTRICTIONS WILL BE PROSECUTED. |     |          | Präzisionswerkzeuge<br>Dr. Kress KG                                                            |                                |                     | DATE           | APPROVED                                               | MATERIAL NUMBER<br>31002137 |                                                             | origin<br>AAD                |                 |    |
|                                                                                                                                                                                                                                                                                                                                                                                                                                                                                       |     |          | GENERAL TOLERANCE ISO 2768-fH DIMENSIONS NOT SHOW N   SIZE ISO 14405-1 (E) ARE MAPAL STANDARDS |                                | $\bigcirc \bigcirc$ | + SCALE<br>1:1 | TECHNICAL SPECIFICATION<br>IFM450-200-CA60-Z15R-0F_T07 |                             | SHEET                                                       |                              |                 |    |
| 12                                                                                                                                                                                                                                                                                                                                                                                                                                                                                    |     | 13       | 14                                                                                             |                                | 15                  |                | 16                                                     |                             |                                                             |                              |                 |    |

| BALANCE GRADE PER DIN ISO 21940-11 |  |
|------------------------------------|--|
| G 6.3 / 3000 мі№ <sup>-1</sup>     |  |
| MASS                               |  |
|                                    |  |

APPROX. 9.1 kg 

|       | 13          |       | 14      | 15 | 16 |      |      |   |
|-------|-------------|-------|---------|----|----|------|------|---|
| PARTS | ALLOC ATION | INDEX | CHANGES |    |    | DATE | NAME |   |
| SPARE | OF PARTS    |       |         |    |    |      |      | A |
|       | DIAMETER    |       |         |    |    |      |      |   |
|       | 200         |       |         |    |    |      |      |   |
|       | _           |       |         |    |    |      |      |   |
|       | _           |       |         |    |    |      |      |   |
|       | -           |       |         |    |    |      |      | В |
|       |             |       |         |    |    |      |      |   |