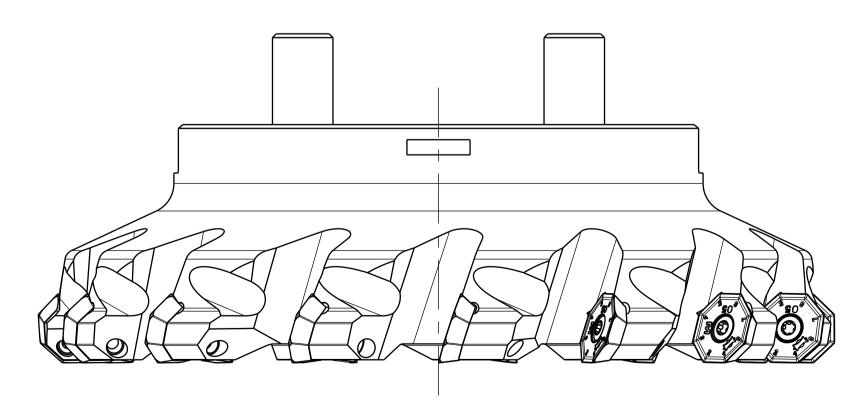

Ø140





- y

|                                                                                                                                                                                                                                                                                                                                                                                                                                                                                       |     |          | 1                                                                                              |                                |                     |                |                                                        |                             |