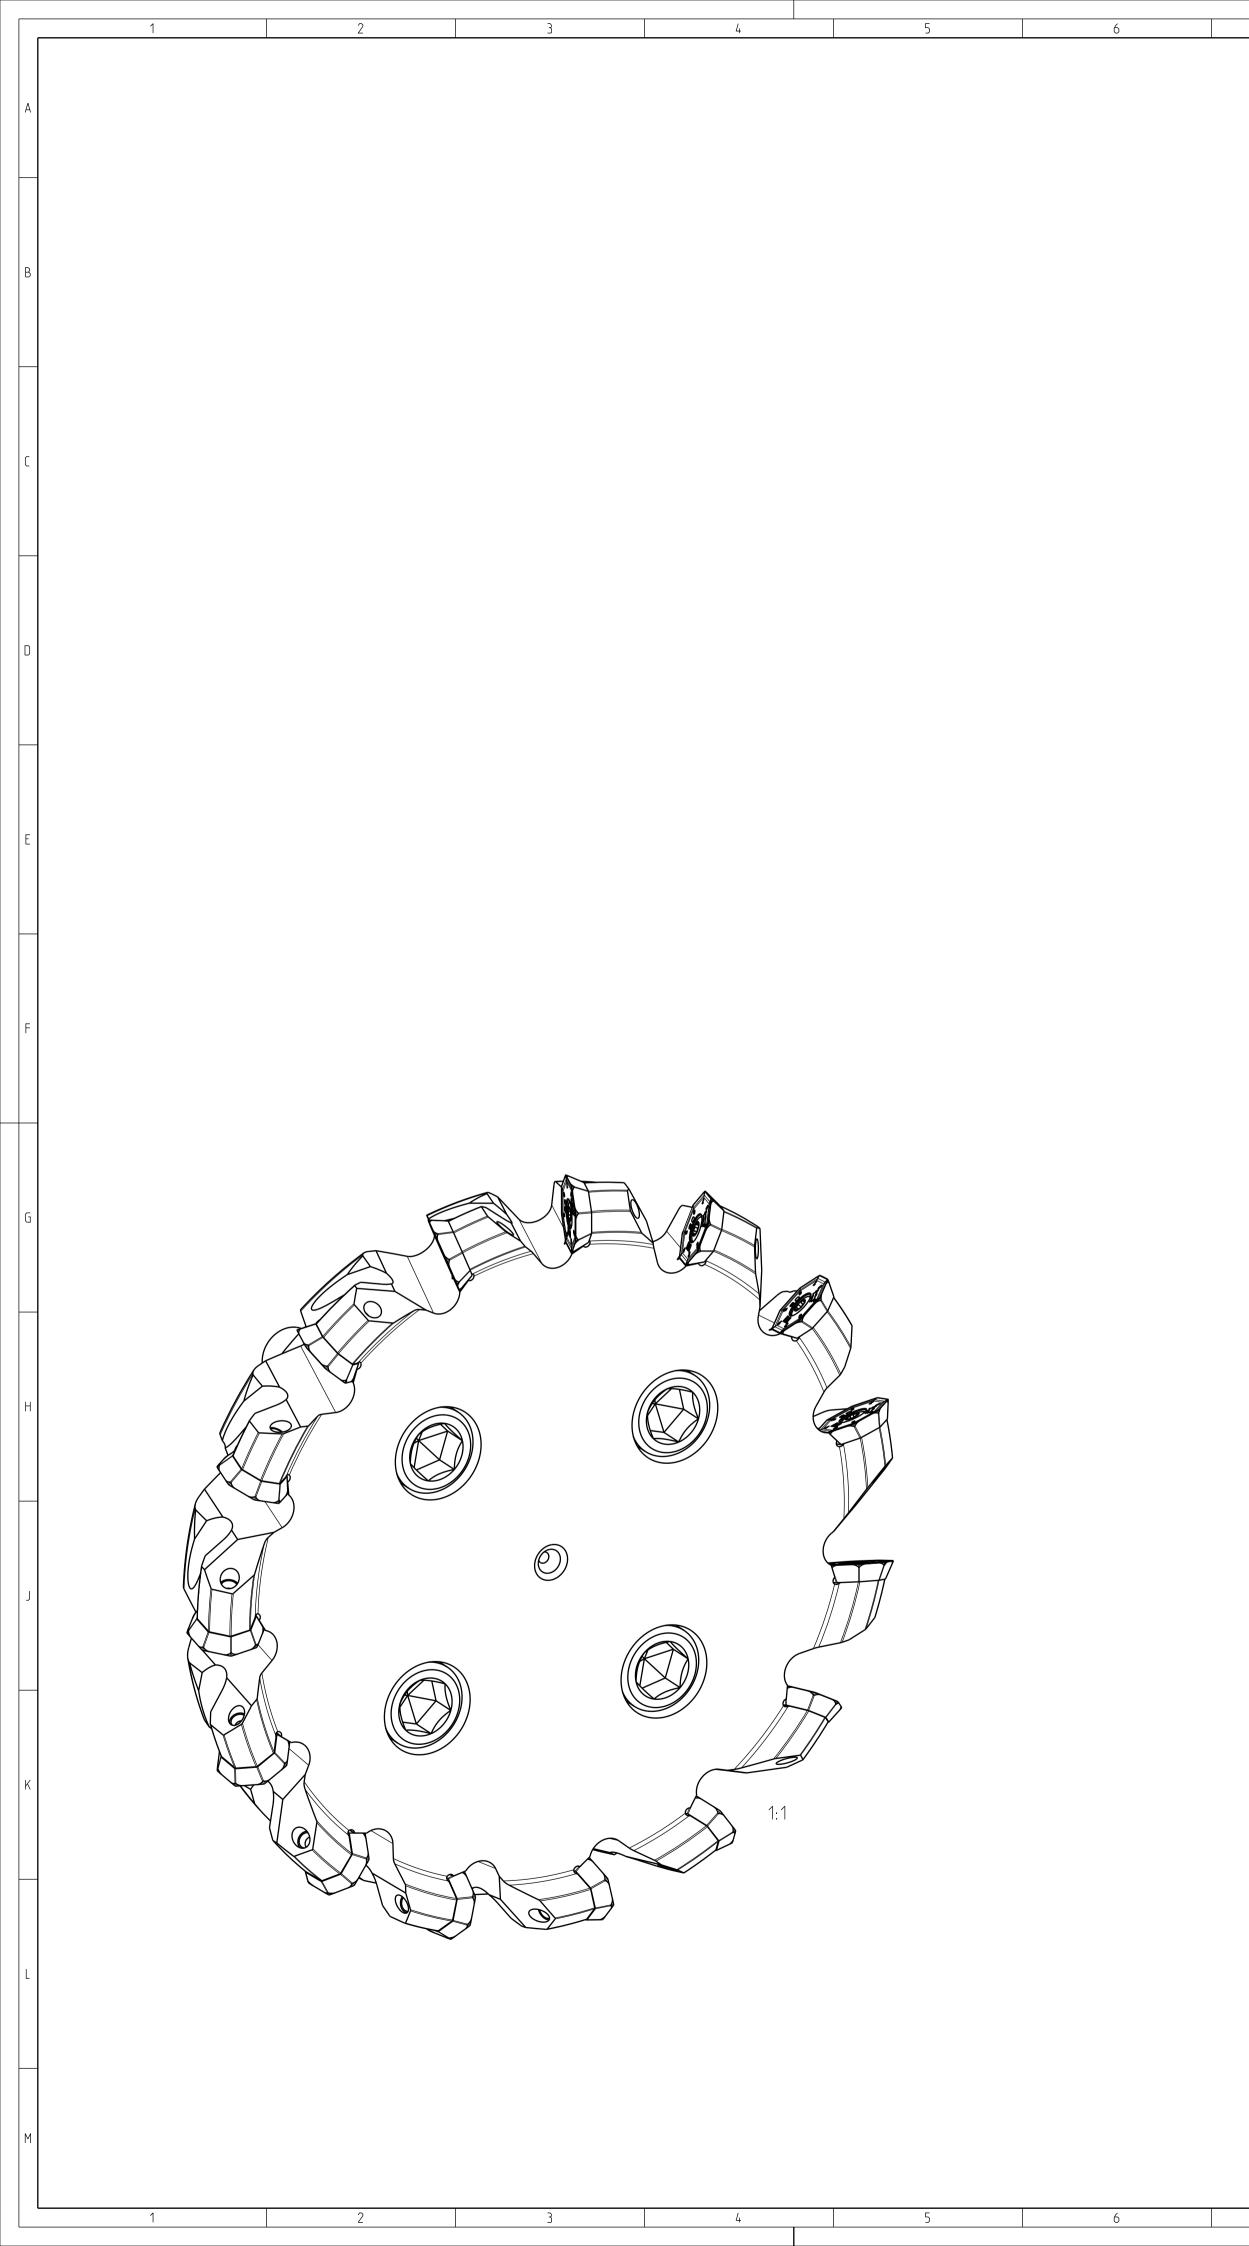

Ø140

- y

|                                                                                                                                                                                                                                                                                                                                                                                                                                                                                       |     |          | 1                                                                                              |                                |                     |                |                                                        |                             |                                                             |                              |                 |    |
|---------------------------------------------------------------------------------------------------------------------------------------------------------------------------------------------------------------------------------------------------------------------------------------------------------------------------------------------------------------------------------------------------------------------------------------------------------------------------------------|-----|----------|------------------------------------------------------------------------------------------------|--------------------------------|---------------------|----------------|--------------------------------------------------------|-----------------------------|-------------------------------------------------------------|------------------------------|-----------------|----|
| 2                                                                                                                                                                                                                                                                                                                                                                                                                                                                                     |     | 4        | 10022995                                                                                       | SOCIKE                         | HEAD SCREW          |                |                                                        |                             | SO 4762-M16X65                                              |                              |                 |    |
| 1                                                                                                                                                                                                                                                                                                                                                                                                                                                                                     |     | 15       | 10105084                                                                                       | TORX-S                         | REW                 |                |                                                        | ٢                           | IN659 M5X13-TX2                                             | 20-IP                        |                 | •• |
| PART                                                                                                                                                                                                                                                                                                                                                                                                                                                                                  | TYP | QUAN. UT | MATERIAL NUMB                                                                                  | BER                            | DESCRIPTION         |                |                                                        |                             | TEC HNIC AL                                                 | SPECIFICATION                | CUSTOMER NUMBER |    |
| SCOPE OF DELIVERY INFORMATION<br>INSERTS NOT INCLUDED                                                                                                                                                                                                                                                                                                                                                                                                                                 |     |          |                                                                                                | I                              |                     |                |                                                        |                             | TIGHTENING TORQUE FOR MAPAL CLAMPING SCREWS<br>PER MN678BL1 |                              |                 |    |
| MAPAL ©<br>FABRIK FUER PRAEZISIONSWERKZEUGE DR. KRESS KG                                                                                                                                                                                                                                                                                                                                                                                                                              |     |          | KRESS KG                                                                                       | RADIAL MILLING PROGRAMME, BODY |                     |                |                                                        |                             |                                                             | FORMAT<br>A1                 |                 |    |
| ALL RIGHTS FOR THE INVENTIONS, KNOW-HOW, TECHNICAL<br>SOLUTIONS AND DESIGNS SHOWN ON THE DRAWING ARE<br>ENTITLED TO MAPAL ONLY. AS FAR AS MAPAL DID NOT<br>REGISTER PROPERTY RIGHTS HERCUPON YET, MAPAL                                                                                                                                                                                                                                                                               |     |          |                                                                                                | ARE<br>NOT                     | MAPAL               |                |                                                        | DATE OF ISSU<br>2018-05-18  |                                                             | DOCUMENT<br>607040871-000-01 | INDEX<br>00     |    |
| FORMALLY RESERVES THE RIGHT FOR THE REGISTRATION OF<br>PROPERTY RIGHTS. THE DRAWING AS WELL AS THE MATTERS<br>SHOWN ARE STRICTLY CONFIDENTIAL. REPRODUCTIONS MAY<br>ONLY BE MADE FOR THE PURPOSE AGREED UPON. NEITHER<br>THIS DRAWING NOR COPIES THEREOF MAY BE MADE<br>ACCESSIBLE TO THIRD PARTIES. WITH THE DELIVERY OF THIS<br>DRAWING NO RIGHT TO USE IT FOR ANY PURPOSE IS GRANTED.<br>VIOLATIONS AGAINST THE OBLIGATIONS TO SECRECY AND USE<br>RESTRICTIONS WILL BE PROSECUTED. |     |          | Präzisionswerkzeuge<br>Dr. Kress KG                                                            |                                |                     | DATE           | APPROVED                                               | MATERIAL NUMBER<br>31002137 |                                                             | origin<br>AAD                |                 |    |
|                                                                                                                                                                                                                                                                                                                                                                                                                                                                                       |     |          | GENERAL TOLERANCE ISO 2768-fH DIMENSIONS NOT SHOW N   SIZE ISO 14405-1 (E) ARE MAPAL STANDARDS |                                | $\bigcirc \bigcirc$ | + SCALE<br>1:1 | TECHNICAL SPECIFICATION<br>IFM450-200-CA60-Z15R-0F_T07 |                             | SHEET                                                       |                              |                 |    |
| 12                                                                                                                                                                                                                                                                                                                                                                                                                                                                                    |     | 13       | 14                                                                                             |                                | 15                  |                | 16                                                     |                             |                                                             |                              |                 |    |

| BALANCE GRADE PER DIN ISO 21940-11 |  |
|------------------------------------|--|
| G 6.3 / 3000 мі№ <sup>-1</sup>     |  |
| MASS                               |  |
|                                    |  |

APPROX. 9.1 kg 

|       | 13          |       | 14      | 15 | 16 |      |      |   |
|-------|-------------|-------|---------|----|----|------|------|---|
| PARTS | ALLOC ATION | INDEX | CHANGES |    |    | DATE | NAME |   |
| SPARE | OF PARTS    |       |         |    |    |      |      | A |
|       | DIAMETER    |       |         |    |    |      |      |   |
|       | 200         |       |         |    |    |      |      |   |
|       | _           |       |         |    |    |      |      |   |
|       | _           |       |         |    |    |      |      |   |
|       | -           |       |         |    |    |      |      | В |
|       |             |       |         |    |    |      |      |   |