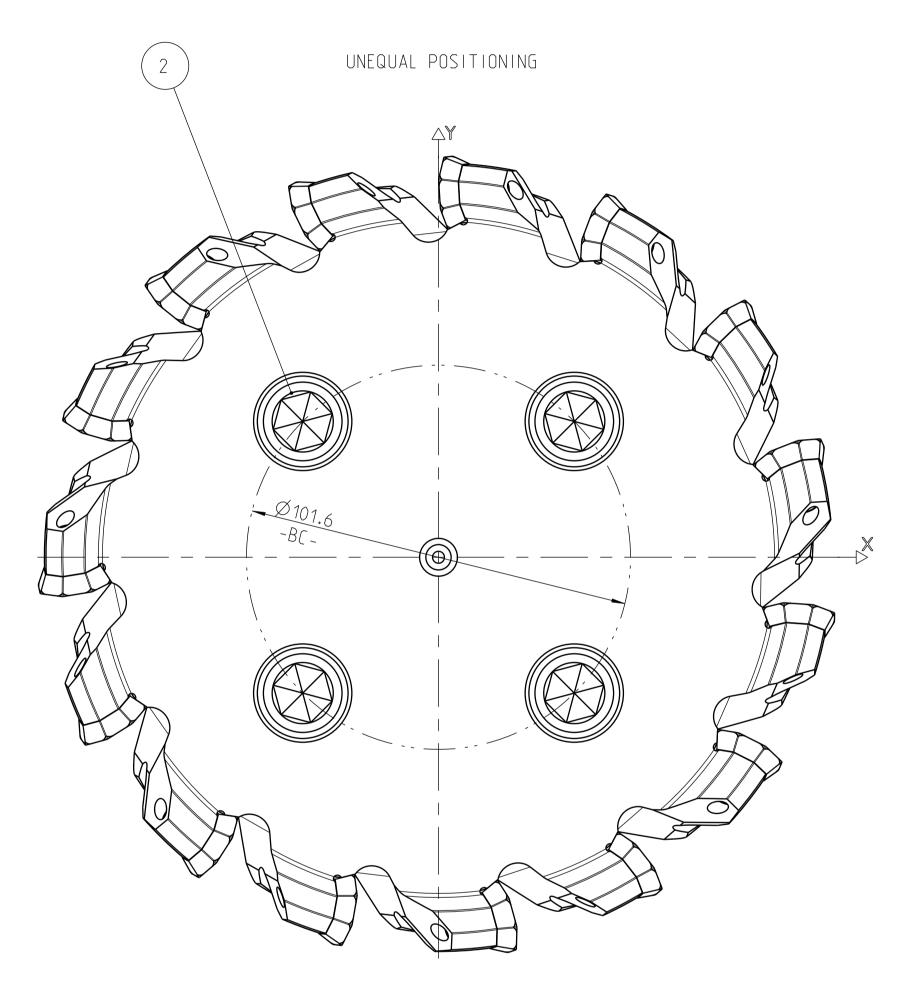

Ø140





- y

|                                                                                                                                                                                                                                                                                                                                                                                                                                                                                       |     |          | 1                                                                                              |                                |                     |                |                                                        |                             |