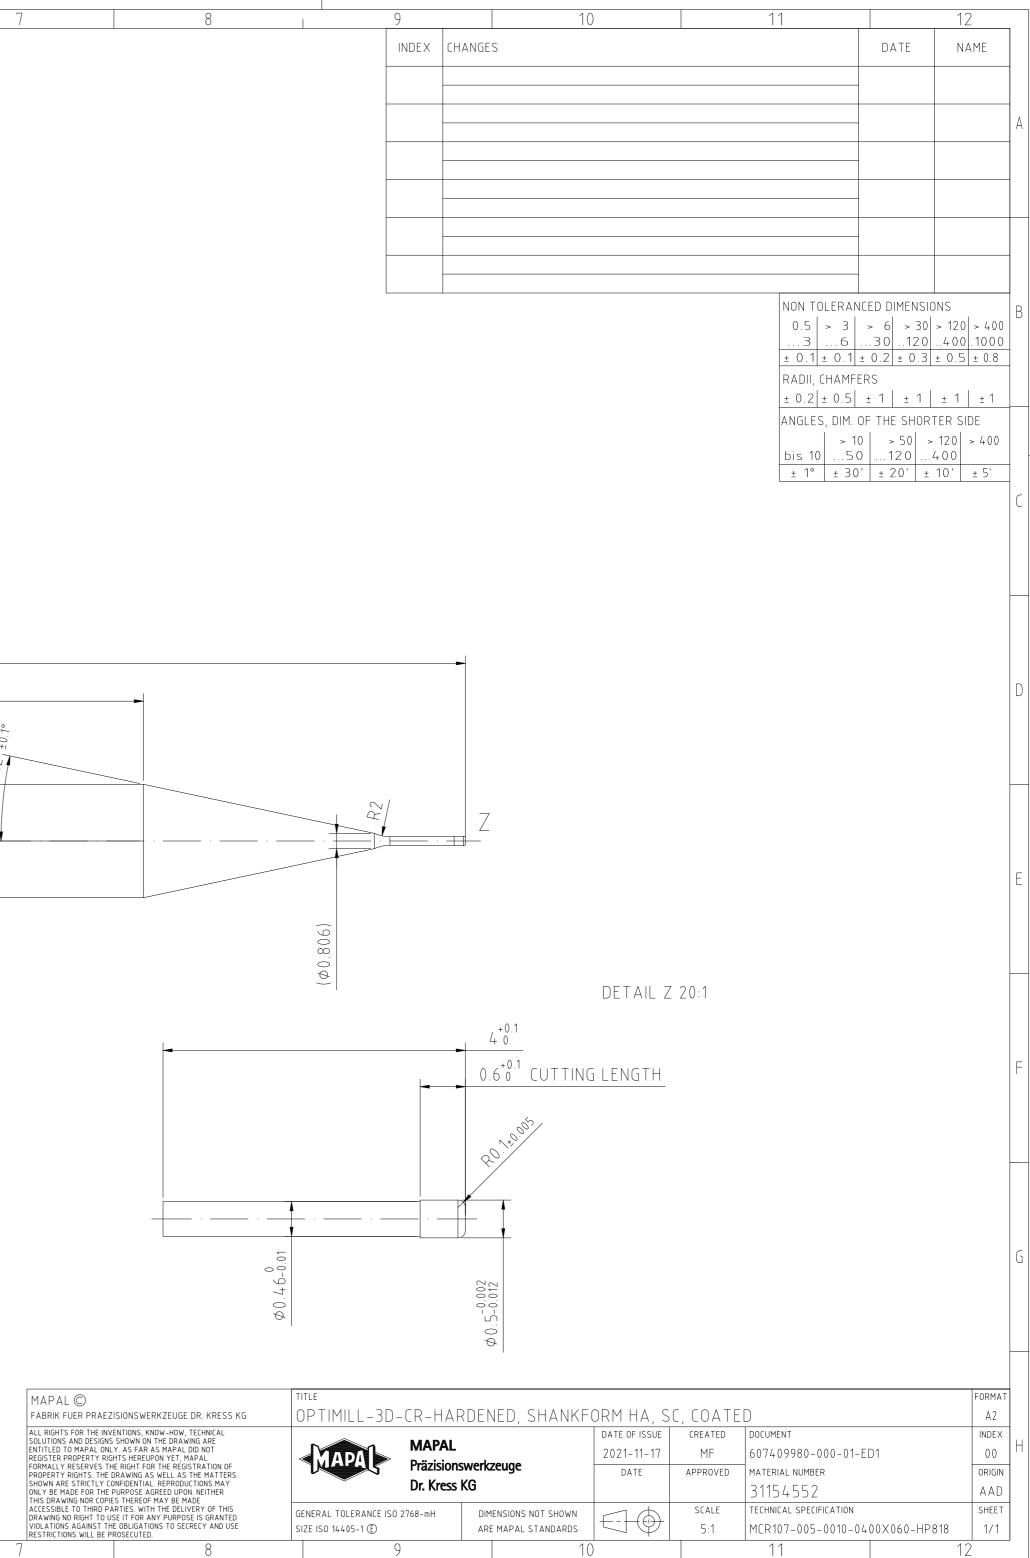

|   | 1              | <u>^</u>             |       | <u>٦</u> | 1    | г    |        | (             |                     |
|---|----------------|----------------------|-------|----------|------|------|--------|---------------|---------------------|
| A |                | 2                    |       | 3        | 4    | 5    |        | 6             |                     |
| В |                |                      |       |          |      |      |        |               |                     |
| C | OPTIN<br>HP818 | MILL-3D-CR-HARD<br>8 | ENED  |          |      |      |        |               |                     |
| D |                |                      |       |          |      | (    | 2.968) | 60 <u>±</u> 1 | 120<br>120<br>±0.70 |
| E |                | M 50:1               |       | \$6 h5   | <br> | <br> |        |               |                     |
| F |                |                      |       |          |      |      |        |               |                     |
|   |                | REGRINDING INFO      |       |          |      |      |        |               |                     |
|   |                | TIP                  | 0     |          |      |      |        |               |                     |
| G | 00             | ter diameter         | 0     |          |      |      |        |               |                     |
|   |                | FLUTE                | 0     |          |      |      |        |               |                     |
|   | ADDING C       | )F WORKING LENGT     | TH O  |          |      |      |        |               |                     |
|   | ADDING OF      | WORKING DIAMET       | fer O |          |      |      |        |               |                     |
| Н |                | DECOATING            | 0     |          |      |      |        |               |                     |
|   | •              | YES OOPTIONAL ONO    |       |          |      |      |        |               |                     |
|   | 1              | 2                    |       | 3        | 4    | 5    |        | 6             |                     |