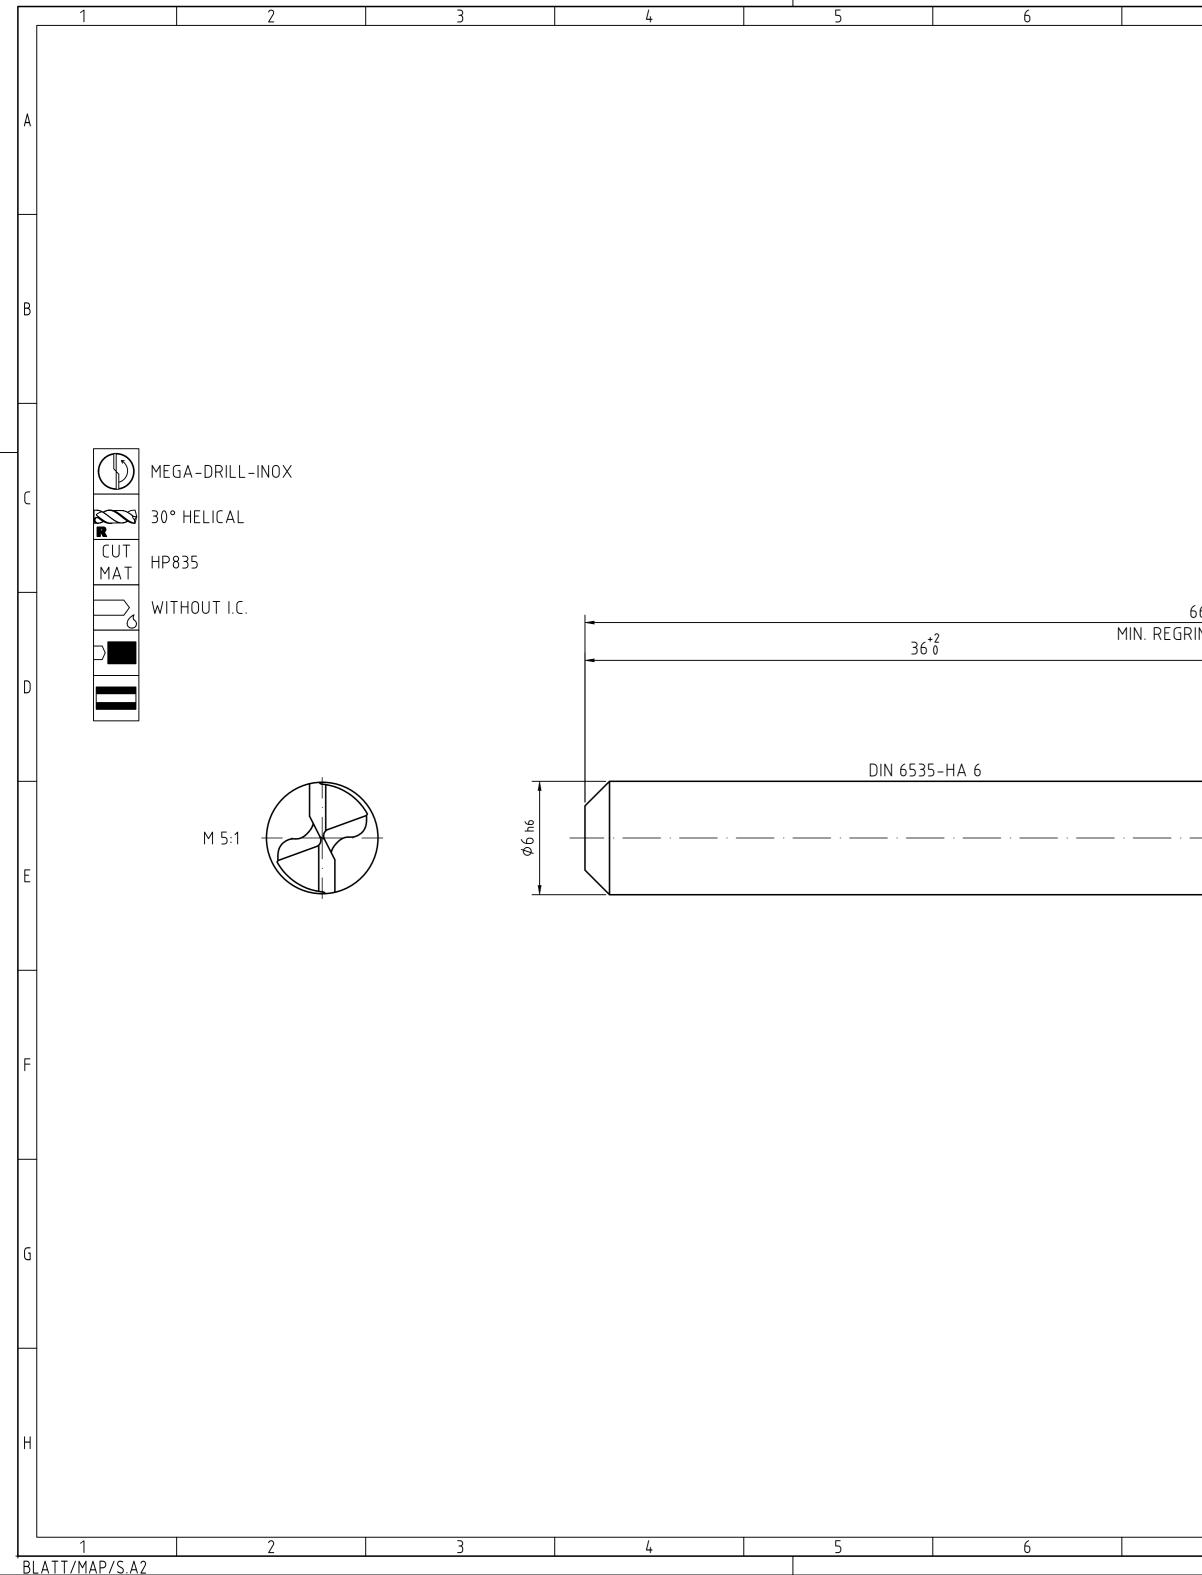

| 7 8 1                                                                                                                                                                                                                                                                   | 9                | 1                                           | 0                                   |      | 11                                                           |                                           | 12                                      |                  |
|-------------------------------------------------------------------------------------------------------------------------------------------------------------------------------------------------------------------------------------------------------------------------|------------------|---------------------------------------------|-------------------------------------|------|--------------------------------------------------------------|-------------------------------------------|-----------------------------------------|------------------|
|                                                                                                                                                                                                                                                                         | INDEX            | CHANGES                                     |                                     |      |                                                              | DATE                                      | NAME                                    |                  |
|                                                                                                                                                                                                                                                                         |                  |                                             |                                     |      |                                                              |                                           |                                         |                  |
|                                                                                                                                                                                                                                                                         |                  |                                             |                                     |      |                                                              |                                           |                                         | A                |
|                                                                                                                                                                                                                                                                         |                  |                                             |                                     |      |                                                              |                                           |                                         |                  |
|                                                                                                                                                                                                                                                                         |                  |                                             |                                     |      |                                                              |                                           |                                         | $\left  \right $ |
|                                                                                                                                                                                                                                                                         |                  |                                             |                                     |      |                                                              |                                           |                                         |                  |
|                                                                                                                                                                                                                                                                         |                  |                                             |                                     |      | NON TOLERAN<br>0.5 > 3<br>36<br>± 0.1 ± 0.1<br>RADII, CHAMFI | > 6 > 30<br>30120<br>± 0.2 ± 0.3 ±<br>ERS | > 120 > 400<br>400 .1000<br>± 0.5 ± 0.8 | B                |
|                                                                                                                                                                                                                                                                         |                  |                                             |                                     |      | ± 0.2 ± 0.5<br>ANGLES, DIM. 0<br>bis 1050                    | OF THE SHORT                              | ER SIDE                                 |                  |
|                                                                                                                                                                                                                                                                         |                  |                                             |                                     |      | ± 1° ± 30                                                    | <u>'</u> <u>±</u> 20' <u>±</u>            | 10' ± 5'                                | -<br>  C         |
|                                                                                                                                                                                                                                                                         |                  |                                             |                                     |      |                                                              |                                           |                                         |                  |
| 66±1.5                                                                                                                                                                                                                                                                  |                  |                                             |                                     |      |                                                              |                                           |                                         |                  |
| RIND LENGTH 56 30±1                                                                                                                                                                                                                                                     | (20)             |                                             |                                     |      |                                                              |                                           |                                         | D                |
|                                                                                                                                                                                                                                                                         |                  |                                             |                                     | )74) |                                                              |                                           |                                         |                  |
|                                                                                                                                                                                                                                                                         |                  |                                             | 14.0°±1°                            | )    |                                                              |                                           |                                         | E                |
|                                                                                                                                                                                                                                                                         |                  |                                             |                                     |      |                                                              |                                           |                                         |                  |
|                                                                                                                                                                                                                                                                         |                  | φ5.9 m7                                     |                                     |      |                                                              |                                           |                                         |                  |
|                                                                                                                                                                                                                                                                         |                  | 6                                           |                                     |      |                                                              |                                           |                                         | F                |
|                                                                                                                                                                                                                                                                         |                  |                                             |                                     |      |                                                              |                                           |                                         |                  |
|                                                                                                                                                                                                                                                                         |                  |                                             |                                     |      |                                                              |                                           |                                         |                  |
|                                                                                                                                                                                                                                                                         |                  |                                             |                                     |      |                                                              |                                           |                                         |                  |
|                                                                                                                                                                                                                                                                         |                  |                                             |                                     |      |                                                              |                                           |                                         | G                |
|                                                                                                                                                                                                                                                                         |                  |                                             |                                     |      |                                                              |                                           |                                         |                  |
|                                                                                                                                                                                                                                                                         |                  |                                             |                                     |      |                                                              |                                           |                                         |                  |
|                                                                                                                                                                                                                                                                         |                  |                                             |                                     |      |                                                              |                                           |                                         |                  |
|                                                                                                                                                                                                                                                                         | L-INOX,          | , SHANK FORM HA,                            |                                     |      |                                                              |                                           | FORMAT<br>A2                            |                  |
| ALL RIGHTS FOR THE INVENTIONS, KNOW-HOW, TECHNICAL<br>SOLUTIONS AND DESIGNS SHOWN ON THE DRAWING ARE<br>ENTITLED TO MAPAL ONLY. AS FAR AS MAPAL DID NOT<br>REGISTER PROPERTY RIGHTS HEREUPON YET, MAPAL<br>FORMALLY RESERVES THE RIGHT FOR THE REGISTRATION OF          | MAP/<br>▶ Präzis | AL<br>sionswerkzeuge                        | DATE OF ISSUE<br>2022-08-11<br>DATE | DKO  | DOCUMENT<br>607767754-000-00-<br>MATERIAL NUMBER             | -ED1                                      | INDEX<br>00<br>ORIGIN                   | H                |
| PROPERTY RIGHTS. THE DRAWING AS WELL AS THE MATTERS<br>SHOWN ARE STRICTLY CONFIDENTIAL. REPRODUCTIONS MAY<br>ONLY BE MADE FOR THE PURPOSE AGREED UPON. NEITHER<br>THIS DRAWING NOR COPIES THEREOF MAY BE MADE<br>ACCESSIBLE TO THIRD PARTIES. WITH THE DELIVERY OF THIS | Dr. Kr           | ress KG                                     |                                     |      | MATERIAL NUMBER<br>30390339<br>TECHNICAL SPECIFICATION       |                                           | ALD<br>SHEET                            |                  |
| DRAWING NO RIGHT TO USE IT FOR ANY PURPOSE IS GRANTED.<br>VIOLATIONS AGAINST THE OBLIGATIONS TO SECRECY AND USE<br>RESTRICTIONS WILL BE PROSECUTED.                                                                                                                     | 150 2768-mH      | DIMENSIONS NOT SHOWN<br>ARE MAPAL STANDARDS |                                     |      | SCD120-0590-2-2-1<br>11                                      | 40HA03-HP83                               |                                         | ]                |