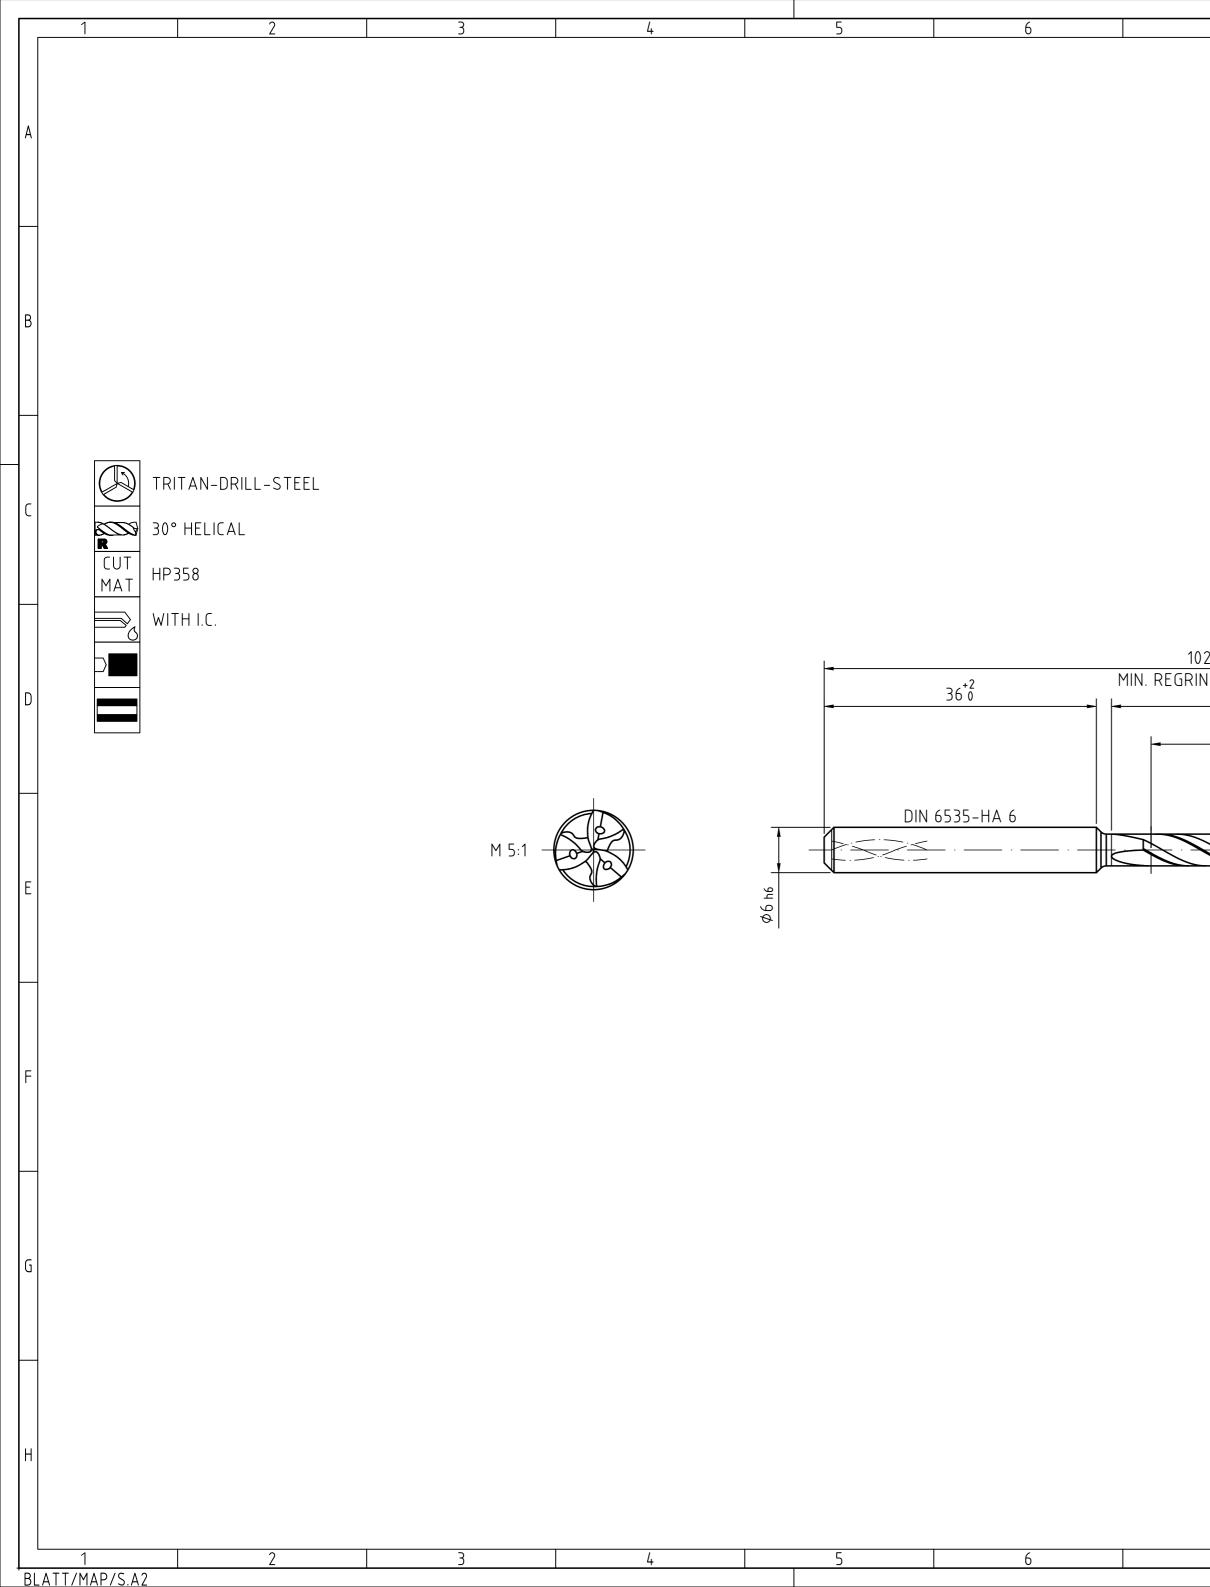

| 7                                                                          | 8                                                                                                                          | <b>[</b>                                      | 9<br>T    | 10                                          | )                  |              | 11                                           | T                                 | 12                 |            |
|----------------------------------------------------------------------------|----------------------------------------------------------------------------------------------------------------------------|-----------------------------------------------|-----------|---------------------------------------------|--------------------|--------------|----------------------------------------------|-----------------------------------|--------------------|------------|
|                                                                            |                                                                                                                            |                                               | INDEX (   | HANGES                                      |                    |              |                                              | DATE                              | NAME               |            |
|                                                                            |                                                                                                                            |                                               | ŀ         |                                             |                    |              |                                              |                                   |                    |            |
|                                                                            |                                                                                                                            | F                                             |           |                                             |                    |              |                                              |                                   |                    | A          |
|                                                                            |                                                                                                                            | F                                             |           |                                             |                    |              |                                              |                                   |                    |            |
|                                                                            |                                                                                                                            | F                                             |           |                                             |                    |              |                                              |                                   |                    |            |
|                                                                            |                                                                                                                            |                                               |           |                                             |                    |              |                                              |                                   |                    |            |
|                                                                            |                                                                                                                            |                                               | F         |                                             |                    |              |                                              |                                   |                    |            |
|                                                                            |                                                                                                                            | F                                             |           |                                             |                    |              |                                              |                                   |                    |            |
|                                                                            |                                                                                                                            | L                                             |           |                                             |                    |              | NON TOLERAN                                  | <br>CED DIMENSIO                  | NS                 | B          |
|                                                                            |                                                                                                                            |                                               |           |                                             |                    |              | 0.5 > 3<br>36                                | > 6 > 30                          | > 120 > 400        |            |
|                                                                            |                                                                                                                            |                                               |           |                                             |                    |              | $\pm 0.1 \pm 0.1 \pm$                        | ± 0.2 ± 0.3 :                     | <u>± 0.5 ± 0.8</u> |            |
|                                                                            |                                                                                                                            |                                               |           |                                             |                    |              | RADII, CHAMFE<br>± 0.2 ± 0.5                 |                                   | + 1   + 1          |            |
|                                                                            |                                                                                                                            |                                               |           |                                             |                    |              | ANGLES, DIM. C                               | OF THE SHORT                      | ER SIDE            |            |
|                                                                            |                                                                                                                            |                                               |           |                                             |                    |              | bis 1050                                     | ) <mark>&gt; 50</mark> ><br>)1204 | 120 > 400<br>+00   |            |
|                                                                            |                                                                                                                            |                                               |           |                                             |                    |              | ± 1° ± 30'                                   | ± 20' ±                           | 10' ± 5'           |            |
|                                                                            |                                                                                                                            |                                               |           |                                             |                    |              |                                              |                                   |                    | C          |
|                                                                            |                                                                                                                            |                                               |           |                                             |                    |              |                                              |                                   |                    |            |
|                                                                            |                                                                                                                            |                                               |           |                                             |                    |              |                                              |                                   |                    |            |
|                                                                            |                                                                                                                            |                                               |           |                                             |                    |              |                                              |                                   | -                  | <u> </u> ] |
|                                                                            |                                                                                                                            |                                               |           |                                             |                    |              |                                              |                                   |                    |            |
| 02±1.5                                                                     |                                                                                                                            |                                               | -         |                                             |                    |              |                                              |                                   |                    |            |
| IND LENGTH 92                                                              | 64±1                                                                                                                       |                                               | -         |                                             |                    |              |                                              |                                   |                    | D          |
|                                                                            | (58)                                                                                                                       |                                               |           |                                             |                    |              |                                              |                                   |                    |            |
|                                                                            |                                                                                                                            |                                               | 107       | $\langle I \rangle$                         |                    |              |                                              |                                   |                    |            |
|                                                                            |                                                                                                                            |                                               | (0.7      |                                             |                    |              |                                              |                                   |                    |            |
|                                                                            |                                                                                                                            |                                               |           |                                             |                    |              |                                              |                                   |                    |            |
| H                                                                          | HHJ                                                                                                                        |                                               | 14.0°±2°  |                                             |                    |              |                                              |                                   |                    |            |
|                                                                            |                                                                                                                            |                                               |           |                                             |                    |              |                                              |                                   |                    |            |
|                                                                            |                                                                                                                            |                                               |           |                                             |                    |              |                                              |                                   |                    | E          |
|                                                                            |                                                                                                                            |                                               |           |                                             |                    |              |                                              |                                   |                    |            |
|                                                                            |                                                                                                                            | Z h7                                          |           |                                             |                    |              |                                              |                                   |                    |            |
|                                                                            |                                                                                                                            | Ф4.2 h7                                       |           |                                             |                    |              |                                              |                                   | -                  |            |
|                                                                            |                                                                                                                            | 1                                             |           |                                             |                    |              |                                              |                                   |                    |            |
|                                                                            |                                                                                                                            |                                               |           |                                             |                    |              |                                              |                                   |                    |            |
|                                                                            |                                                                                                                            |                                               |           |                                             |                    |              |                                              |                                   |                    | F          |
|                                                                            |                                                                                                                            |                                               |           |                                             |                    |              |                                              |                                   |                    |            |
|                                                                            |                                                                                                                            |                                               |           |                                             |                    |              |                                              |                                   |                    |            |
|                                                                            |                                                                                                                            |                                               |           |                                             |                    |              |                                              |                                   | -                  |            |
|                                                                            |                                                                                                                            |                                               |           |                                             |                    |              |                                              |                                   |                    |            |
|                                                                            |                                                                                                                            |                                               |           |                                             |                    |              |                                              |                                   |                    |            |
|                                                                            |                                                                                                                            |                                               |           |                                             |                    |              |                                              |                                   |                    | G          |
|                                                                            |                                                                                                                            |                                               |           |                                             |                    |              |                                              |                                   |                    |            |
|                                                                            |                                                                                                                            |                                               |           |                                             |                    |              |                                              |                                   |                    |            |
|                                                                            |                                                                                                                            |                                               |           |                                             |                    |              |                                              |                                   | ŗ                  | Ц          |
|                                                                            |                                                                                                                            |                                               |           |                                             |                    |              |                                              |                                   |                    |            |
| MAPAL ©                                                                    | SIONSWERKZEUGE DR. KRESS KG                                                                                                |                                               |           | EL, SHANKFORM H                             | ΩК \/НМ □          | FCLHILT      | FT                                           |                                   | FORMAT<br>A2       |            |
| ALL RIGHTS FOR THE INVE                                                    | ENTIONS, KNOW-HOW, TECHNICAL<br>SHOWN ON THE DRAWING ARE                                                                   |                                               | MAPA      |                                             | DATE OF ISSUE      | CREATED      | DOCUMENT                                     |                                   | INDEX              | Н          |
| ENTITLED TO MAPAL ONLY<br>REGISTER PROPERTY RIGH<br>FORMALLY RESERVES THE  | Y. AS FAR AS MAPAL DID NOT<br>ITS HEREUPON YET, MAPAL<br>E RIGHT FOR THE REGISTRATION OF<br>IRAWING AS WELL AS THE MATTERS | APA                                           | Präzisio  | nswerkzeuge                                 | 2022-08-04<br>DATE |              | 607760780-000-00-<br>MATERIAL NUMBER         | ED1                               | 00<br>ORIGIN       |            |
| SHOWN ARE STRICTLY CO<br>ONLY BE MADE FOR THE P<br>THIS DRAWING NOR COPIES | NFIDENTIAL. REPRODUCTIONS MAY<br>PURPOSE AGREED UPON. NEITHER<br>S THEREOF MAY BE MADE                                     |                                               | Dr. Kres  | s KG                                        |                    |              | 30902387                                     |                                   | ALD                |            |
| DRAWING NO RIGHT TO US                                                     | RTIES. WITH THE DELIVERY OF THIS<br>SE IT FOR ANY PURPOSE IS GRANTED.<br>E OBLIGATIONS TO SECRECY AND USE<br>ROSECUTED.    | GENERAL TOLERANCE ISO<br>SIZE ISO 14405-1 (E) | D 2768-mH | DIMENSIONS NOT SHOWN<br>ARE MAPAL STANDARDS |                    | scale<br>2:1 | TECHNICAL SPECIFICATION<br>SCD661-0420-3-3-1 | 40HA12-HP35                       | SHEET<br>8 1/1     |            |
| 7                                                                          | 8                                                                                                                          |                                               | 9         | 10                                          | )                  |              | 11                                           |                                   | 12                 |            |
|                                                                            |                                                                                                                            |                                               |           |                                             |                    |              |                                              |                                   |                    |            |