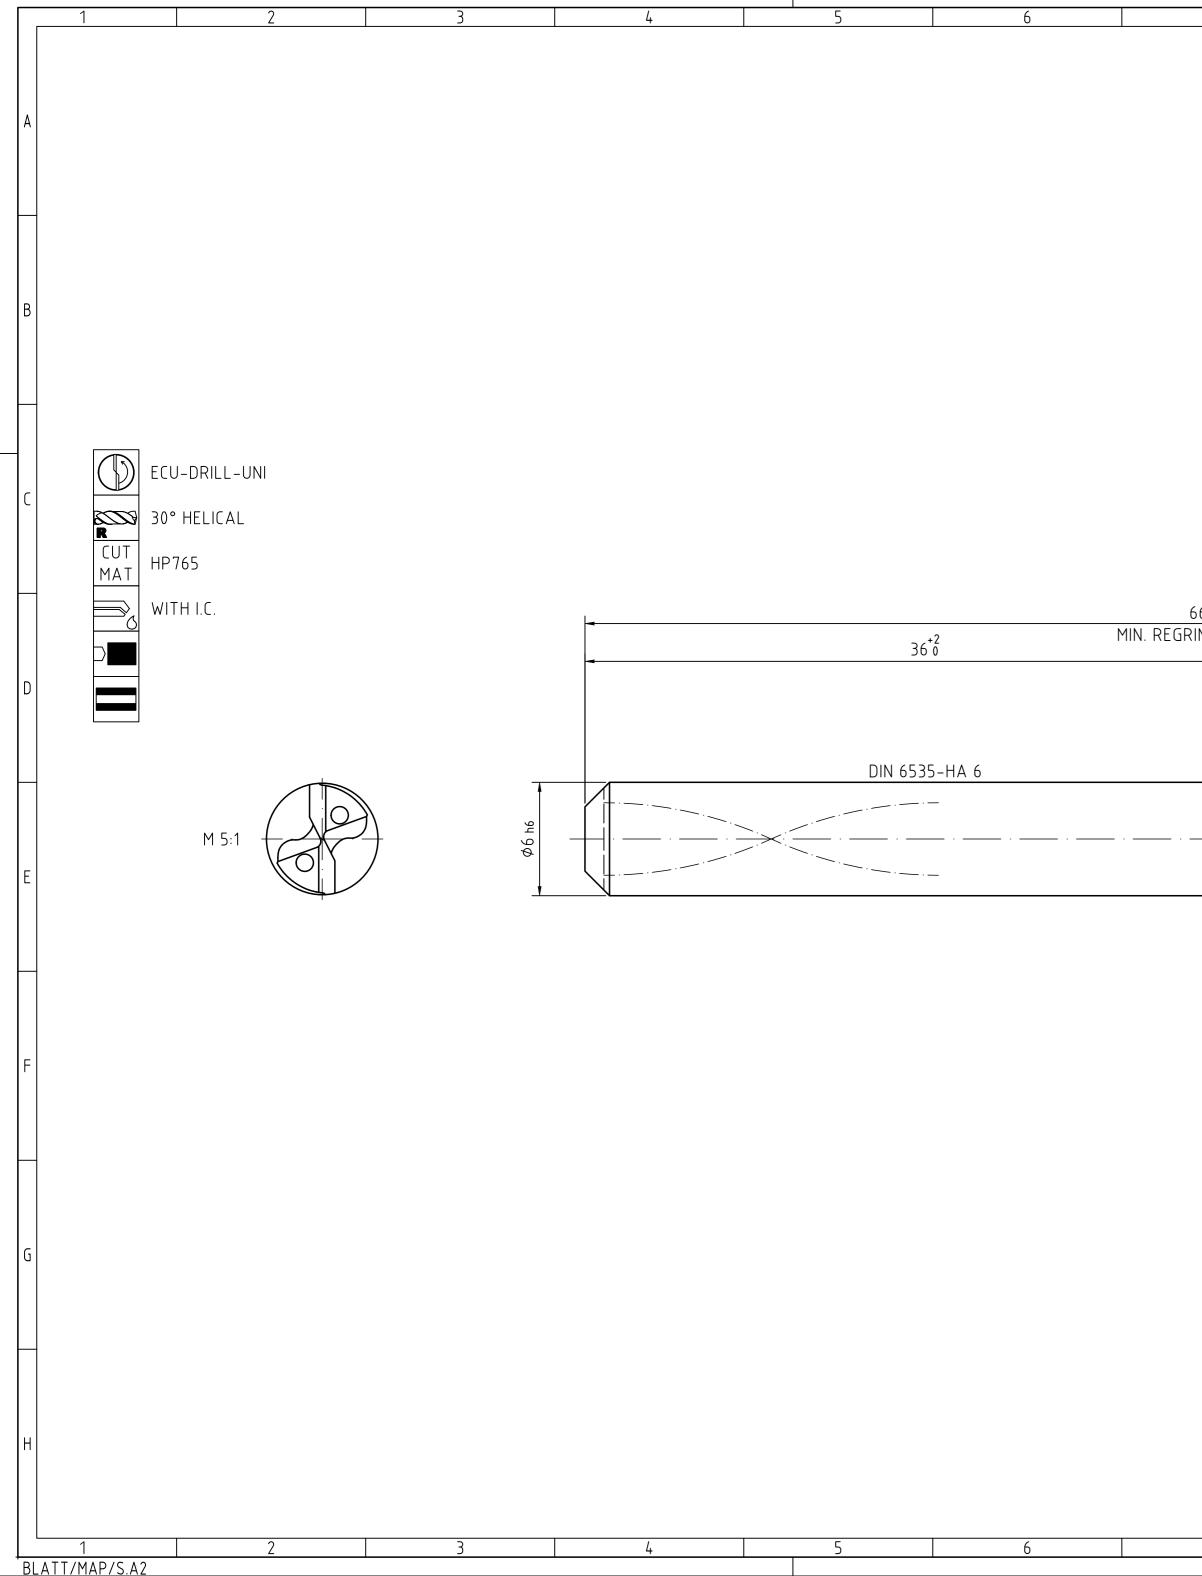

| 7 8                                                                                                                                                                                                                                                                                                                               |                      | 9                           | 10                  | )                                   |       | 11                                                                                 |                       | 12                     | , |
|-----------------------------------------------------------------------------------------------------------------------------------------------------------------------------------------------------------------------------------------------------------------------------------------------------------------------------------|----------------------|-----------------------------|---------------------|-------------------------------------|-------|------------------------------------------------------------------------------------|-----------------------|------------------------|---|
|                                                                                                                                                                                                                                                                                                                                   |                      | INDEX                       | CHANGES             |                                     |       |                                                                                    | DATE                  | NAME                   |   |
|                                                                                                                                                                                                                                                                                                                                   |                      |                             |                     |                                     |       |                                                                                    |                       |                        | A |
|                                                                                                                                                                                                                                                                                                                                   |                      |                             |                     |                                     |       |                                                                                    |                       |                        |   |
|                                                                                                                                                                                                                                                                                                                                   |                      |                             |                     |                                     |       |                                                                                    |                       |                        |   |
|                                                                                                                                                                                                                                                                                                                                   |                      |                             |                     |                                     |       |                                                                                    |                       |                        |   |
|                                                                                                                                                                                                                                                                                                                                   |                      |                             |                     |                                     |       | NON TOLERAN                                                                        | ICED DIMENSIO         | NS                     | B |
|                                                                                                                                                                                                                                                                                                                                   |                      |                             |                     |                                     |       | 0.5 > 3<br>36<br>± 0.1 ± 0.1                                                       | > 6 > 30 :<br>30120 . | > 120 > 400<br>4001000 | D |
|                                                                                                                                                                                                                                                                                                                                   |                      |                             |                     |                                     |       | $\frac{1}{2} \begin{array}{c} 0.1 \\ 1 \\ 1 \\ 1 \\ 1 \\ 1 \\ 1 \\ 1 \\ 1 \\ 1 \\$ | ERS                   |                        |   |
|                                                                                                                                                                                                                                                                                                                                   |                      |                             |                     |                                     |       | ANGLES, DIM. (<br>bis 105                                                          | OF THE SHORT          | ER SIDE                |   |
|                                                                                                                                                                                                                                                                                                                                   |                      |                             |                     |                                     |       | bis 1050<br>± 1° ± 30                                                              | 01204<br>' ± 20' ± '  | +00<br>10' ± 5'        |   |
|                                                                                                                                                                                                                                                                                                                                   |                      |                             |                     |                                     |       |                                                                                    |                       |                        | C |
|                                                                                                                                                                                                                                                                                                                                   |                      |                             |                     |                                     |       |                                                                                    |                       |                        |   |
| 66±1.5                                                                                                                                                                                                                                                                                                                            |                      |                             |                     | <b>&gt;</b>                         |       |                                                                                    |                       |                        |   |
| RIND LENGTH 56                                                                                                                                                                                                                                                                                                                    | 30±1                 |                             |                     |                                     |       |                                                                                    |                       |                        |   |
| _                                                                                                                                                                                                                                                                                                                                 | (2                   | 24)                         |                     |                                     |       |                                                                                    |                       |                        | D |
|                                                                                                                                                                                                                                                                                                                                   |                      |                             |                     | (1.)                                | )74)  |                                                                                    |                       |                        |   |
|                                                                                                                                                                                                                                                                                                                                   |                      |                             |                     |                                     |       |                                                                                    |                       |                        |   |
|                                                                                                                                                                                                                                                                                                                                   |                      |                             |                     | 14.0°+1°                            | i)    |                                                                                    |                       |                        |   |
|                                                                                                                                                                                                                                                                                                                                   |                      |                             |                     |                                     |       |                                                                                    |                       |                        | E |
|                                                                                                                                                                                                                                                                                                                                   |                      |                             |                     |                                     |       |                                                                                    |                       |                        |   |
|                                                                                                                                                                                                                                                                                                                                   |                      |                             |                     |                                     |       |                                                                                    |                       |                        |   |
|                                                                                                                                                                                                                                                                                                                                   |                      |                             | Ø5.9 m7             |                                     |       |                                                                                    |                       |                        |   |
|                                                                                                                                                                                                                                                                                                                                   |                      |                             | 61                  |                                     |       |                                                                                    |                       |                        | F |
|                                                                                                                                                                                                                                                                                                                                   |                      |                             |                     |                                     |       |                                                                                    |                       |                        |   |
|                                                                                                                                                                                                                                                                                                                                   |                      |                             |                     |                                     |       |                                                                                    |                       |                        |   |
|                                                                                                                                                                                                                                                                                                                                   |                      |                             |                     |                                     |       |                                                                                    |                       |                        |   |
|                                                                                                                                                                                                                                                                                                                                   |                      |                             |                     |                                     |       |                                                                                    |                       |                        |   |
|                                                                                                                                                                                                                                                                                                                                   |                      |                             |                     |                                     |       |                                                                                    |                       |                        | G |
|                                                                                                                                                                                                                                                                                                                                   |                      |                             |                     |                                     |       |                                                                                    |                       |                        |   |
|                                                                                                                                                                                                                                                                                                                                   |                      |                             |                     |                                     |       |                                                                                    |                       |                        |   |
| MAPAL ©<br>FABRIK FUER PRAEZISIONSWERKZEUGE DR. KRESS KG                                                                                                                                                                                                                                                                          | TITLE<br>ECU-DRILL-  | UNI, SH                     | ANK FORM HAK, CO    |                                     |       |                                                                                    |                       | FORMAT<br>A2           |   |
| ALL RIGHTS FOR THE INVENTIONS, KNOW-HOW, TECHNICAL<br>SOLUTIONS AND DESIGNS SHOWN ON THE DRAWING ARE<br>ENTITLED TO MAPAL ONLY. AS FAR AS MAPAL DID NOT<br>REGISTER PROPERTY RIGHTS HEREUPON YET, MAPAL<br>FORMALLY RESERVES THE RIGHT FOR THE REGISTRATION OF<br>PROPERTY RIGHTS. THE DRAWING AS WELL AS THE MATTERS             | MAPAL                | MAP/<br><sup>▶</sup> Präzis | AL<br>ionswerkzeuge | DATE OF ISSUE<br>2022-10-20<br>DATE | DKO   | DOCUMENT<br>607817339-000-00-<br>MATERIAL NUMBER                                   | ED1                   | INDEX<br>00<br>ORIGIN  | Н |
| PROPERTY RIGHTS. THE DRAWING AS WELL AS THE MATTERS<br>SHOWN ARE STRICTLY CONFIDENTIAL. REPRODUCTIONS MAY<br>ONLY BE MADE FOR THE PURPOSE AGREED UPON. NEITHER<br>THIS DRAWING NOR COPIES THEREOF MAY BE MADE<br>ACCESSIBLE TO THIRD PARTIES. WITH THE DELIVERY OF THIS<br>DRAWING NO RIGHT TO USE IT FOR ANY PURPOSE IS GRANTED. | GENERAL TOLERANCE    | Dr. Kr                      | ESS KG              |                                     | SCALE | 30421860<br>TECHNICAL SPECIFICATION                                                |                       | ALD                    |   |
| VIOLATIONS AGAINST THE OBLIGATIONS TO SECRECY AND USE<br>RESTRICTIONS WILL BE PROSECUTED.                                                                                                                                                                                                                                         | SIZE ISO 14405-1 (E) | 9                           | ARE MAPAL STANDARDS |                                     | 5:1   | SCD351-0590-2-2-1<br>11                                                            | 40HA04-HP76           | 5 1/1<br>12            |   |