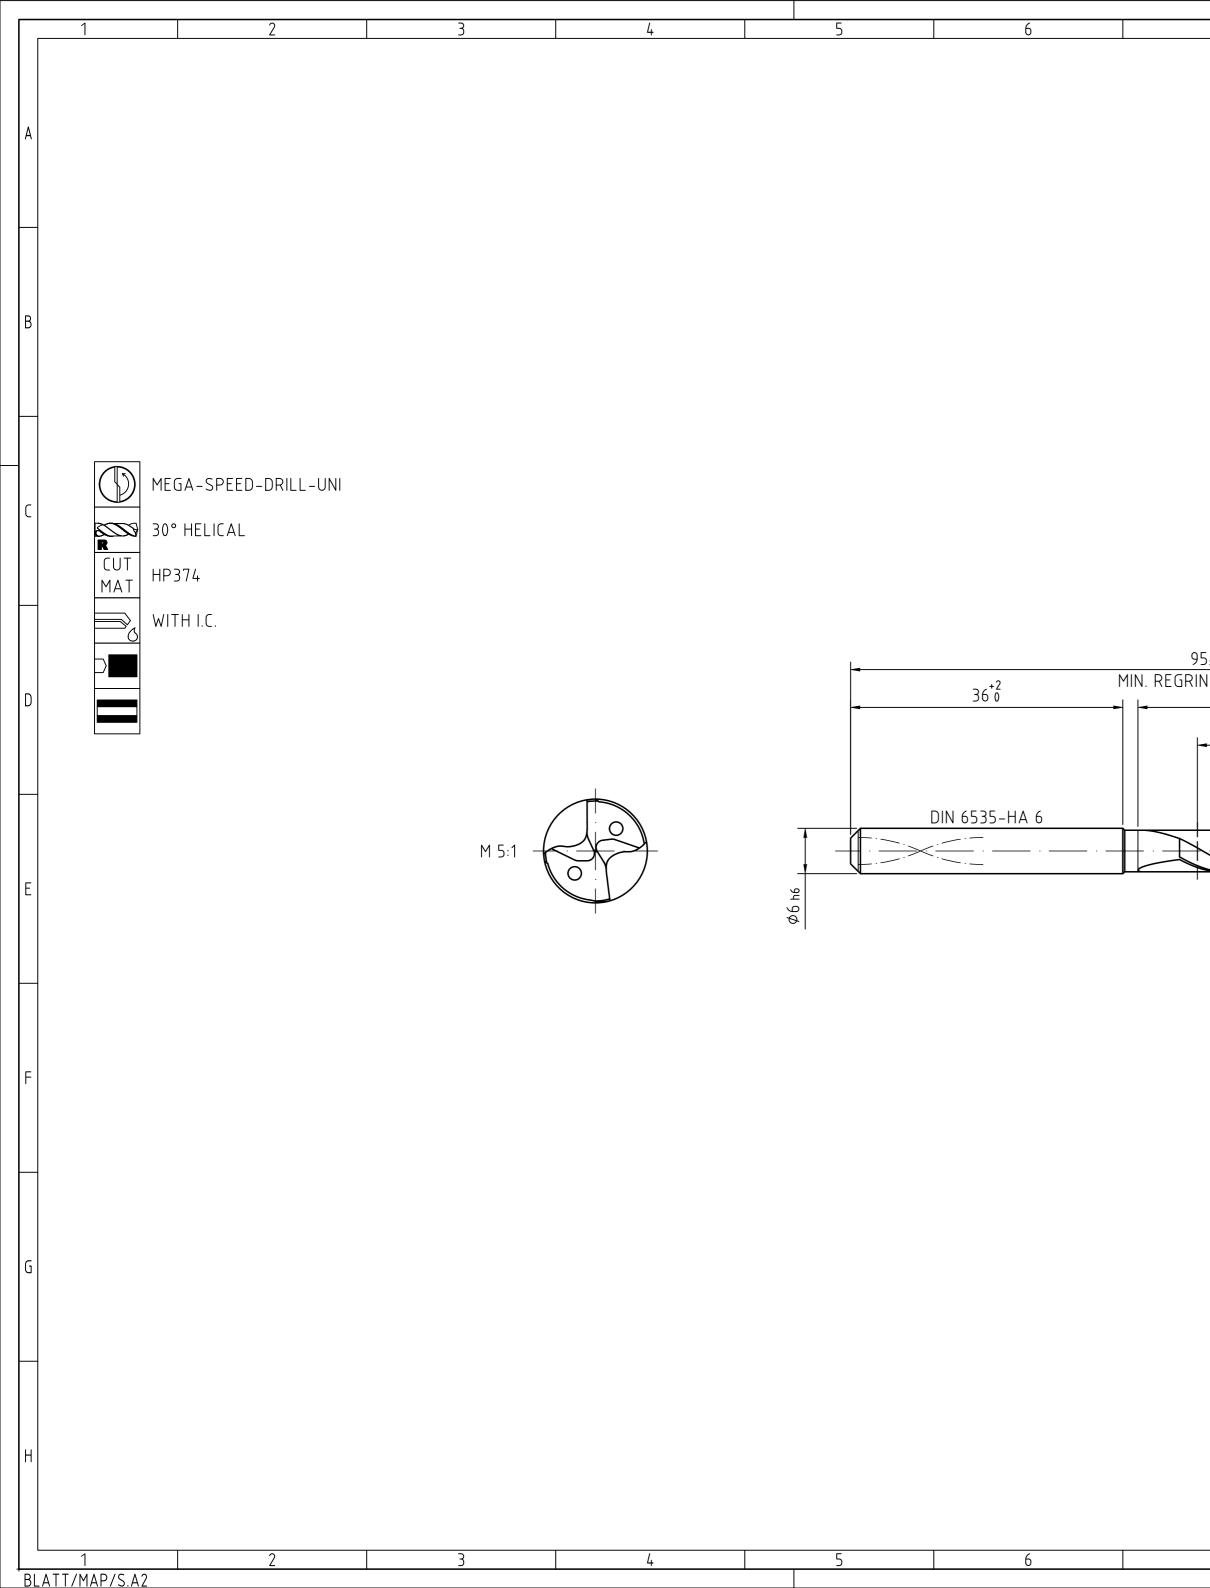

| 7                    |                                                                                                                                                                                      | 8                                                                                                                                                                                                                                                                        |                                           | 9             |                                      | 10   |                                     |                            | 11                                                                                                                                                             |                                               | 12                                                 |        |
|----------------------|--------------------------------------------------------------------------------------------------------------------------------------------------------------------------------------|--------------------------------------------------------------------------------------------------------------------------------------------------------------------------------------------------------------------------------------------------------------------------|-------------------------------------------|---------------|--------------------------------------|------|-------------------------------------|----------------------------|----------------------------------------------------------------------------------------------------------------------------------------------------------------|-----------------------------------------------|----------------------------------------------------|--------|
|                      |                                                                                                                                                                                      |                                                                                                                                                                                                                                                                          |                                           | INDEX         | CHANGES                              |      |                                     |                            |                                                                                                                                                                | DATE                                          | NAME                                               |        |
|                      |                                                                                                                                                                                      |                                                                                                                                                                                                                                                                          |                                           |               |                                      |      |                                     |                            |                                                                                                                                                                | -                                             |                                                    |        |
|                      |                                                                                                                                                                                      |                                                                                                                                                                                                                                                                          |                                           |               |                                      |      |                                     |                            |                                                                                                                                                                | -                                             |                                                    | A      |
|                      |                                                                                                                                                                                      |                                                                                                                                                                                                                                                                          |                                           |               |                                      |      |                                     |                            |                                                                                                                                                                | -                                             |                                                    |        |
|                      |                                                                                                                                                                                      |                                                                                                                                                                                                                                                                          |                                           |               |                                      |      |                                     |                            |                                                                                                                                                                |                                               |                                                    |        |
|                      |                                                                                                                                                                                      |                                                                                                                                                                                                                                                                          |                                           |               |                                      |      |                                     |                            |                                                                                                                                                                | -                                             |                                                    |        |
|                      |                                                                                                                                                                                      |                                                                                                                                                                                                                                                                          |                                           |               |                                      |      |                                     |                            |                                                                                                                                                                | -                                             |                                                    |        |
|                      |                                                                                                                                                                                      |                                                                                                                                                                                                                                                                          |                                           |               |                                      |      |                                     |                            | $\begin{array}{ c c c c c } 0.5 & > & 3 \\ \hline &3 &6 \\ \hline \pm & 0.1 & \pm & 0.1 \\ \hline RADII, CHAMF \\ \pm & 0.2 & \pm & 0.5 \\ \hline \end{array}$ | ± 1   ± 1                                     | > 120 > 400<br>400 .1000<br>± 0.5 ± 0.8<br>± 1 ± 1 | B      |
|                      |                                                                                                                                                                                      |                                                                                                                                                                                                                                                                          |                                           |               |                                      |      |                                     |                            | bis 105                                                                                                                                                        | OF THE SHOR<br>0 > 50 ><br>0120<br>0' ± 20' ± | 120 > 400<br>400                                   | с<br>С |
| 95 <u>±1.</u><br>IND | 5<br>LENGTH 85                                                                                                                                                                       | 57 <sub>±1</sub><br>(48)                                                                                                                                                                                                                                                 |                                           | (1.139)       |                                      |      |                                     |                            |                                                                                                                                                                |                                               |                                                    | D      |
|                      |                                                                                                                                                                                      |                                                                                                                                                                                                                                                                          | φ5.5 h7                                   | 135°+1        |                                      |      |                                     |                            |                                                                                                                                                                |                                               |                                                    | E      |
|                      |                                                                                                                                                                                      |                                                                                                                                                                                                                                                                          |                                           |               |                                      |      |                                     |                            |                                                                                                                                                                |                                               |                                                    | F      |
|                      |                                                                                                                                                                                      |                                                                                                                                                                                                                                                                          |                                           |               |                                      |      |                                     |                            |                                                                                                                                                                |                                               |                                                    | G      |
|                      |                                                                                                                                                                                      |                                                                                                                                                                                                                                                                          |                                           |               |                                      |      |                                     |                            |                                                                                                                                                                |                                               |                                                    |        |
|                      |                                                                                                                                                                                      | SIONSWERKZEUGE DR. KRESS KG                                                                                                                                                                                                                                              | TITLE<br>MEGA-SPE                         | ED-DRIL       | L-UNI, SHANK                         | FORM | HAK, COA                            | ATED                       |                                                                                                                                                                |                                               | FORMAT<br>A2                                       |        |
|                      | SOLUTIONS AND DESIGNS S<br>ENTITLED TO MAPAL ONLY<br>REGISTER PROPERTY RIGH<br>FORMALLY RESERVES THE<br>PROPERTY RIGHTS. THE DR<br>SHOWN ARE STRICTLY CON<br>ONLY BE MADE FOR THE PI | NTIONS, KNOW-HOW, TECHNICAL<br>SHOWN ON THE DRAWING ARE<br>'. AS FAR AS MAPAL ID NOT<br>TS HEREUPON YET, MAPAL<br>RIGHT FOR THE REGISTRATION OF<br>RAWING AS WELL AS THE MATTERS<br>VIEDENTIAL. REPRODUCTIONS MAY<br>URPOSE AGREED UPON. NEITHER<br>STHEPEOF MAY BE MADE | MAPAL                                     | MAP           | AL<br>onswerkzeuge                   |      | DATE OF ISSUE<br>2022–12–15<br>DATE | CREATED<br>DKO<br>APPROVED | DOCUMENT<br>607883018-000-00-<br>MATERIAL NUMBER<br><b>30404026</b>                                                                                            | -ED1                                          | INDEX<br>00<br>ORIGIN<br>ALD                       | H      |
|                      | THIS DRAWING NOR LOPIES<br>ACCESSIBLE TO THIRD PAR<br>DRAWING NO RIGHT TO USE<br>VIOLATIONS AGAINST THE<br>RESTRICTIONS WILL BE PRO                                                  | S THEREOF MAY BE MADE<br>THEREOF MAY BE MADE<br>THES. WITH THE DELIVERY OF THIS<br>E IT FOR ANY PURPOSE IS GRANTED.<br>OBLIGATIONS TO SECRECY AND USE<br>OSECUTED.                                                                                                       | GENERAL TOLERANCE<br>SIZE ISO 14405-1 (È) | E ISO 2768-mH | DIMENSIONS NOT SH<br>ARE MAPAL STAND |      | $\bigcirc \bigcirc$                 | scale<br>2:1               | TECHNICAL SPECIFICATION<br>SCD221-0550-2-3-                                                                                                                    |                                               | SHEET<br>74 1/1                                    |        |
| 7                    |                                                                                                                                                                                      | 8                                                                                                                                                                                                                                                                        |                                           | Q             |                                      | 10   |                                     | T                          | 11                                                                                                                                                             |                                               | 12                                                 | -      |