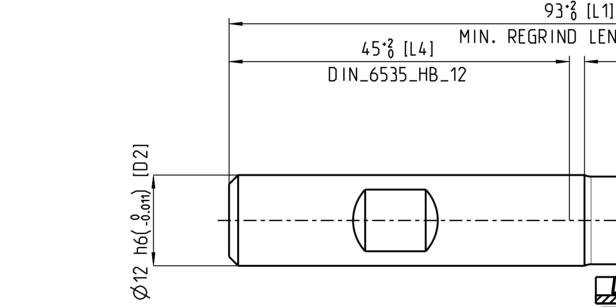

| OPTIMILL-UNI-HPC-PLUS        | REGRINDING INFO     |     |  |  |  |  |
|------------------------------|---------------------|-----|--|--|--|--|
|                              | TIP                 | YES |  |  |  |  |
| 36° HELICAL FLUTET AT Ø12.00 | OUTER DIAMETER [D1] | YES |  |  |  |  |
| <del>,  </del>               | FLUTE               | YES |  |  |  |  |
| Т НР920                      | NECK LENGTH [L3]    | NO  |  |  |  |  |
| T P/M/K                      | NECK DIAMETER [D3]  | YES |  |  |  |  |
| FYNYK                        | DECOATING           | NO  |  |  |  |  |

| 3        | 4                    | 5            | 6              | 7                                                                                 | 8                                                                                                                                                                                                                                                                                                                                                                                                                                                      |                          | 9                                         | 10                     | )                    | 11                                                                                                                                                                         |                                                                | 12                                                                                    |
|----------|----------------------|--------------|----------------|-----------------------------------------------------------------------------------|--------------------------------------------------------------------------------------------------------------------------------------------------------------------------------------------------------------------------------------------------------------------------------------------------------------------------------------------------------------------------------------------------------------------------------------------------------|--------------------------|-------------------------------------------|------------------------|----------------------|----------------------------------------------------------------------------------------------------------------------------------------------------------------------------|----------------------------------------------------------------|---------------------------------------------------------------------------------------|
|          |                      | ·            | ŀ              |                                                                                   | ,                                                                                                                                                                                                                                                                                                                                                                                                                                                      |                          | INDEX                                     | CHANGES                |                      |                                                                                                                                                                            | DATE                                                           | NAME                                                                                  |
|          |                      |              |                |                                                                                   |                                                                                                                                                                                                                                                                                                                                                                                                                                                        |                          |                                           |                        |                      |                                                                                                                                                                            |                                                                |                                                                                       |
| S        | REGRINDING INF       | FO           |                |                                                                                   |                                                                                                                                                                                                                                                                                                                                                                                                                                                        | 4                        |                                           |                        |                      |                                                                                                                                                                            |                                                                |                                                                                       |
| 5        | TIP                  | YES          |                |                                                                                   | ¢.)                                                                                                                                                                                                                                                                                                                                                                                                                                                    | 9.0.<br>                 |                                           |                        |                      |                                                                                                                                                                            |                                                                | А                                                                                     |
| T Ø12.00 | OUTER DIAMETER [D1]  | YES          |                |                                                                                   | ¢,                                                                                                                                                                                                                                                                                                                                                                                                                                                     |                          |                                           |                        |                      |                                                                                                                                                                            |                                                                |                                                                                       |
|          | FLUTE                | YES          |                |                                                                                   |                                                                                                                                                                                                                                                                                                                                                                                                                                                        |                          |                                           |                        |                      |                                                                                                                                                                            |                                                                |                                                                                       |
|          | NECK LENGTH [L3]     | NO           |                |                                                                                   |                                                                                                                                                                                                                                                                                                                                                                                                                                                        |                          |                                           |                        |                      |                                                                                                                                                                            |                                                                |                                                                                       |
|          | NECK DIAMETER [D3]   | YES          |                |                                                                                   |                                                                                                                                                                                                                                                                                                                                                                                                                                                        | А                        |                                           |                        |                      |                                                                                                                                                                            |                                                                |                                                                                       |
|          | DECOATING            | NO           |                |                                                                                   | 7                                                                                                                                                                                                                                                                                                                                                                                                                                                      | 20:1                     |                                           |                        |                      |                                                                                                                                                                            |                                                                |                                                                                       |
|          |                      |              |                |                                                                                   |                                                                                                                                                                                                                                                                                                                                                                                                                                                        |                          |                                           |                        |                      | NON TOLERANCED<br>0.5 > 3<br>36 .<br>$\pm 0.1 \pm 0.1 \pm$<br>RADII. CHAMFER<br>$\pm 0.2 \pm 0.5$<br>ANGLES. DIM. OF<br>> 10<br>bis 1050<br>$\pm 1^{\circ} \pm 30^{\circ}$ | $\begin{array}{c cccc} & & & & & & & & & & & & & & & & & & & $ | > 120 > 400<br>400 .1000<br>$\pm 0.5 \pm 0.8$<br>$\pm 1 \pm 1$<br>? SIDE<br>120 > 400 |
|          | -                    |              | [L4] MIN. REGR | 93*% [L1]<br>IND LENGTH 76.9                                                      | 46⁺₀ [L3]                                                                                                                                                                                                                                                                                                                                                                                                                                              |                          |                                           |                        |                      |                                                                                                                                                                            |                                                                | D                                                                                     |
|          | [0]                  |              | בוובכ          |                                                                                   | 26 <b>·</b> 1 [L2                                                                                                                                                                                                                                                                                                                                                                                                                                      |                          | -A                                        |                        |                      |                                                                                                                                                                            |                                                                |                                                                                       |
|          | h6( - <u>0</u> .011) |              |                |                                                                                   |                                                                                                                                                                                                                                                                                                                                                                                                                                                        |                          |                                           |                        |                      |                                                                                                                                                                            |                                                                | E                                                                                     |
|          | Ø<br>12              |              |                | Ø11.6-8.1 [D3]                                                                    |                                                                                                                                                                                                                                                                                                                                                                                                                                                        |                          | Ø12 F8(-5.343) [D1]<br>MIN. REGRIND Ø11.0 |                        |                      |                                                                                                                                                                            |                                                                | F                                                                                     |
|          |                      |              |                |                                                                                   |                                                                                                                                                                                                                                                                                                                                                                                                                                                        |                          |                                           |                        |                      |                                                                                                                                                                            |                                                                | ſ                                                                                     |
|          |                      |              |                |                                                                                   |                                                                                                                                                                                                                                                                                                                                                                                                                                                        |                          |                                           |                        |                      |                                                                                                                                                                            |                                                                |                                                                                       |
|          |                      | JUL .        |                | MAPAL ©                                                                           |                                                                                                                                                                                                                                                                                                                                                                                                                                                        |                          |                                           |                        |                      |                                                                                                                                                                            |                                                                | FORMAT                                                                                |
|          |                      | $\checkmark$ |                | FABRIK FUER PRA                                                                   | EZISIONSWERKZEUGE DR. KRESS K<br>INVENTIONS, KNOW-HOW, TECHNICAL                                                                                                                                                                                                                                                                                                                                                                                       |                          |                                           | <u>C-PLUS, SHANKFO</u> |                      | DOCUMENT                                                                                                                                                                   |                                                                | A2<br>INDEX                                                                           |
|          |                      |              |                | SULUTIONS AND DESI<br>ENTITLED TO MAPAL<br>REGISTER PROPERTY<br>FORMALLY DECEMBER | IND SHUWN UN INL URAWING ARE<br>DNLY, AS FAR AS MAPAL DID NOT<br>RIGHTS HEREUPON YET, MAPAL<br>INF RIGHT FOID THE DEGLETEATION OF                                                                                                                                                                                                                                                                                                                      | AMAPAT                   | MAP/<br>Präzisi                           | AL<br>onswerkzeuge     | 2024-11-29 DESIGN A. | 608170606-000-00                                                                                                                                                           | -ED1                                                           | 00 H                                                                                  |
|          |                      |              |                | PROPERTY RIGHTS. T<br>SHOW N ARE STRICTL<br>ONLY BE MADE FOR T                    | TE DRAWING AS WELL AS THE MATTERS<br>7 CONFIDENTIAL REPRODUCTIONS MAY<br>HE PURPOSE AGREED UPON. NEITHER                                                                                                                                                                                                                                                                                                                                               |                          | Dr. Kre                                   |                        |                      | MATERIAL NUMBER<br>31046181                                                                                                                                                |                                                                | ORIGIN                                                                                |
|          |                      | MASS         |                | THIS DRAWING NOR<br>ACCESSIBLE TO THIR<br>DRAWING NO RIGHT                        | INVENTIONS. KNOW -HOW. TECHNICAL<br>SNS SHOWN ON THE DRAWING ARE<br>DNLY. AS FAR AS MAPAL DID NOT<br>RIGHTS HEREUPON YET. MAPAL<br>HE RIGHT FOR THE REGISTRATION OF<br>4E DRAWING AS WELL AS THE MATTERS<br>7 CONFIDENTIAL. REPRODUCTIONS MAY<br>100 FUENDES AGREED UPON. NEITHER<br>OPIES THEREOF MAY BE MADE<br>10 JASTIES. WITH THE DELIVERY OF THI<br>TO USE IT FOR ANY PURPOSE IS GRANTEL<br>THE OBLIGATIONS TO SECRECY AND USE<br>BE PROSECUTED. | S<br>D. GENERAL TOLERANC | E ISO 2768-mH                             | DIMENSIONS NOT SHOWN   |                      | TECHNICAL SPECIFICATIO                                                                                                                                                     |                                                                | SHEET                                                                                 |
| د        | , I                  | APPROX. 0.   |                | VIOLATIONS AGAINST<br>RESTRICTIONS WILL                                           | THE OBLIGATIONS TO SECRECY AND USE<br>BE PROSECUTED.                                                                                                                                                                                                                                                                                                                                                                                                   | SIZE ISO 14405-1         | ©                                         | ARE MAPAL STANDARDS    |                      | SCM720-1200Z04R-                                                                                                                                                           |                                                                |                                                                                       |
| د        | <b>4</b>             | ر            | 6              | 1                                                                                 | 8                                                                                                                                                                                                                                                                                                                                                                                                                                                      |                          | 7                                         | 10                     | ,                    | 11                                                                                                                                                                         | I                                                              | 12                                                                                    |