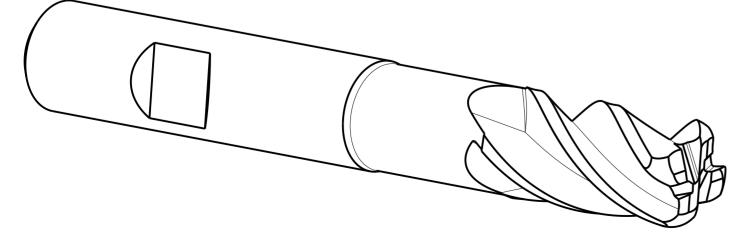

| 3        | 4                    | 5            | 6              | 7                                                                                 | 8                                                                                                                                                                                                                                                                                                                                                                                                                                                      |                          | 9                                         | 10                     | )                    | 11                                                                                                                                                                         |                                                                | 12                                                                                    |
|----------|----------------------|--------------|----------------|-----------------------------------------------------------------------------------|--------------------------------------------------------------------------------------------------------------------------------------------------------------------------------------------------------------------------------------------------------------------------------------------------------------------------------------------------------------------------------------------------------------------------------------------------------|--------------------------|-------------------------------------------|------------------------|----------------------|----------------------------------------------------------------------------------------------------------------------------------------------------------------------------|----------------------------------------------------------------|---------------------------------------------------------------------------------------|
|          |                      | ·            | ŀ              |                                                                                   | ,                                                                                                                                                                                                                                                                                                                                                                                                                                                      |                          | INDEX                                     | CHANGES                |                      |                                                                                                                                                                            | DATE                                                           | NAME                                                                                  |
|          |                      |              |                |                                                                                   |                                                                                                                                                                                                                                                                                                                                                                                                                                                        |                          |                                           |                        |                      |                                                                                                                                                                            |                                                                |                                                                                       |
| S        | REGRINDING INF       | FO           |                |                                                                                   |                                                                                                                                                                                                                                                                                                                                                                                                                                                        | 4                        |                                           |                        |                      |                                                                                                                                                                            |                                                                |                                                                                       |
| 5        | TIP                  | YES          |                |                                                                                   | ¢.)                                                                                                                                                                                                                                                                                                                                                                                                                                                    | 9.0.<br>                 |                                           |                        |                      |                                                                                                                                                                            |                                                                | А                                                                                     |
| T Ø12.00 | OUTER DIAMETER [D1]  | YES          |                |                                                                                   | ¢,                                                                                                                                                                                                                                                                                                                                                                                                                                                     |                          |                                           |                        |                      |                                                                                                                                                                            |                                                                |                                                                                       |
|          | FLUTE                | YES          |                |                                                                                   |                                                                                                                                                                                                                                                                                                                                                                                                                                                        |                          |                                           |                        |                      |                                                                                                                                                                            |                                                                |                                                                                       |
|          | NECK LENGTH [L3]     | NO           |                |                                                                                   |                                                                                                                                                                                                                                                                                                                                                                                                                                                        |                          |                                           |                        |                      |                                                                                                                                                                            |                                                                |                                                                                       |
|          | NECK DIAMETER [D3]   | YES          |                |                                                                                   |                                                                                                                                                                                                                                                                                                                                                                                                                                                        | А                        |                                           |                        |                      |                                                                                                                                                                            |                                                                |                                                                                       |
|          | DECOATING            | NO           |                |                                                                                   | 7                                                                                                                                                                                                                                                                                                                                                                                                                                                      | 20:1                     |                                           |                        |                      |                                                                                                                                                                            |                                                                |                                                                                       |
|          |                      |              |                |                                                                                   |                                                                                                                                                                                                                                                                                                                                                                                                                                                        |                          |                                           |                        |                      | NON TOLERANCED<br>0.5 > 3<br>36 .<br>$\pm 0.1 \pm 0.1 \pm$<br>RADII. CHAMFER<br>$\pm 0.2 \pm 0.5$<br>ANGLES. DIM. OF<br>> 10<br>bis 1050<br>$\pm 1^{\circ} \pm 30^{\circ}$ | $\begin{array}{c cccc} & & & & & & & & & & & & & & & & & & & $ | > 120 > 400<br>400 .1000<br>$\pm 0.5 \pm 0.8$<br>$\pm 1 \pm 1$<br>? SIDE<br>120 > 400 |
|          | -                    |              | [L4] MIN. REGR | 93*% [L1]<br>IND LENGTH 76.9                                                      | 46⁺₀ [L3]                                                                                                                                                                                                                                                                                                                                                                                                                                              |                          |                                           |                        |                      |                                                                                                                                                                            |                                                                | D                                                                                     |
|          | [0]                  |              | בוובכ          |                                                                                   | 26 <b>·</b> 1 [L2                                                                                                                                                                                                                                                                                                                                                                                                                                      |                          | -A                                        |                        |                      |                                                                                                                                                                            |                                                                |                                                                                       |
|          | h6( - <u>0</u> .011) |              |                |                                                                                   |                                                                                                                                                                                                                                                                                                                                                                                                                                                        |                          |                                           |                        |                      |                                                                                                                                                                            |                                                                | E                                                                                     |
|          | Ø<br>12              |              |                | Ø11.6-8.1 [D3]                                                                    |                                                                                                                                                                                                                                                                                                                                                                                                                                                        |                          | Ø12 F8(-5.343) [D1]<br>MIN. REGRIND Ø11.0 |                        |                      |                                                                                                                                                                            |                                                                | F                                                                                     |
|          |                      |              |                |                                                                                   |                                                                                                                                                                                                                                                                                                                                                                                                                                                        |                          |                                           |                        |                      |                                                                                                                                                                            |                                                                | ſ                                                                                     |
|          |                      |              |                |                                                                                   |                                                                                                                                                                                                                                                                                                                                                                                                                                                        |                          |                                           |                        |                      |                                                                                                                                                                            |                                                                |                                                                                       |
|          |                      | JUL .        |                | MAPAL ©                                                                           |                                                                                                                                                                                                                                                                                                                                                                                                                                                        |                          |                                           |                        |                      |                                                                                                                                                                            |                                                                | FORMAT                                                                                |
|          |                      | $\checkmark$ |                | FABRIK FUER PRA                                                                   | EZISIONSWERKZEUGE DR. KRESS K<br>INVENTIONS, KNOW-HOW, TECHNICAL                                                                                                                                                                                                                                                                                                                                                                                       |                          |                                           | <u>C-PLUS, SHANKFO</u> |                      | DOCUMENT                                                                                                                                                                   |                                                                | A2<br>INDEX                                                                           |
|          |                      |              |                | SULUTIONS AND DESI<br>ENTITLED TO MAPAL<br>REGISTER PROPERTY<br>FORMALLY DECEMBER | IND SHUWN UN INL URAWING ARE<br>DNLY, AS FAR AS MAPAL DID NOT<br>RIGHTS HEREUPON YET, MAPAL<br>INF RIGHT FOID THE DEGLETEATION OF                                                                                                                                                                                                                                                                                                                      | AMAPAT                   | MAP/<br>Präzisi                           | AL<br>onswerkzeuge     | 2024-11-29 DESIGN A. | 608170606-000-00                                                                                                                                                           | -ED1                                                           | 00 H                                                                                  |
|          |                      |              |                | PROPERTY RIGHTS. T<br>SHOW N ARE STRICTL<br>ONLY BE MADE FOR T                    | TE DRAWING AS WELL AS THE MATTERS<br>7 CONFIDENTIAL REPRODUCTIONS MAY<br>HE PURPOSE AGREED UPON. NEITHER                                                                                                                                                                                                                                                                                                                                               |                          | Dr. Kre                                   |                        |                      | MATERIAL NUMBER<br>31046181                                                                                                                                                |                                                                | ORIGIN                                                                                |
|          |                      | MASS         |                | THIS DRAWING NOR<br>ACCESSIBLE TO THIR<br>DRAWING NO RIGHT                        | INVENTIONS. KNOW -HOW. TECHNICAL<br>SNS SHOWN ON THE DRAWING ARE<br>DNLY. AS FAR AS MAPAL DID NOT<br>RIGHTS HEREUPON YET. MAPAL<br>HE RIGHT FOR THE REGISTRATION OF<br>4E DRAWING AS WELL AS THE MATTERS<br>7 CONFIDENTIAL. REPRODUCTIONS MAY<br>100 FUENDES AGREED UPON. NEITHER<br>OPIES THEREOF MAY BE MADE<br>10 JASTIES. WITH THE DELIVERY OF THI<br>TO USE IT FOR ANY PURPOSE IS GRANTEL<br>THE OBLIGATIONS TO SECRECY AND USE<br>BE PROSECUTED. | S<br>D. GENERAL TOLERANC | E ISO 2768-mH                             | DIMENSIONS NOT SHOWN   |                      | TECHNICAL SPECIFICATIO                                                                                                                                                     |                                                                | SHEET                                                                                 |
| د        | , I                  | APPROX. 0.   |                | VIOLATIONS AGAINST<br>RESTRICTIONS WILL                                           | THE OBLIGATIONS TO SECRECY AND USE<br>BE PROSECUTED.                                                                                                                                                                                                                                                                                                                                                                                                   | SIZE ISO 14405-1         | ©                                         | ARE MAPAL STANDARDS    |                      | SCM720-1200Z04R-                                                                                                                                                           |                                                                |                                                                                       |
| د        | <b>4</b>             | ر            | 6              | 1                                                                                 | 8                                                                                                                                                                                                                                                                                                                                                                                                                                                      |                          | 7                                         | 10                     | ,                    | 11                                                                                                                                                                         | I                                                              | 12                                                                                    |