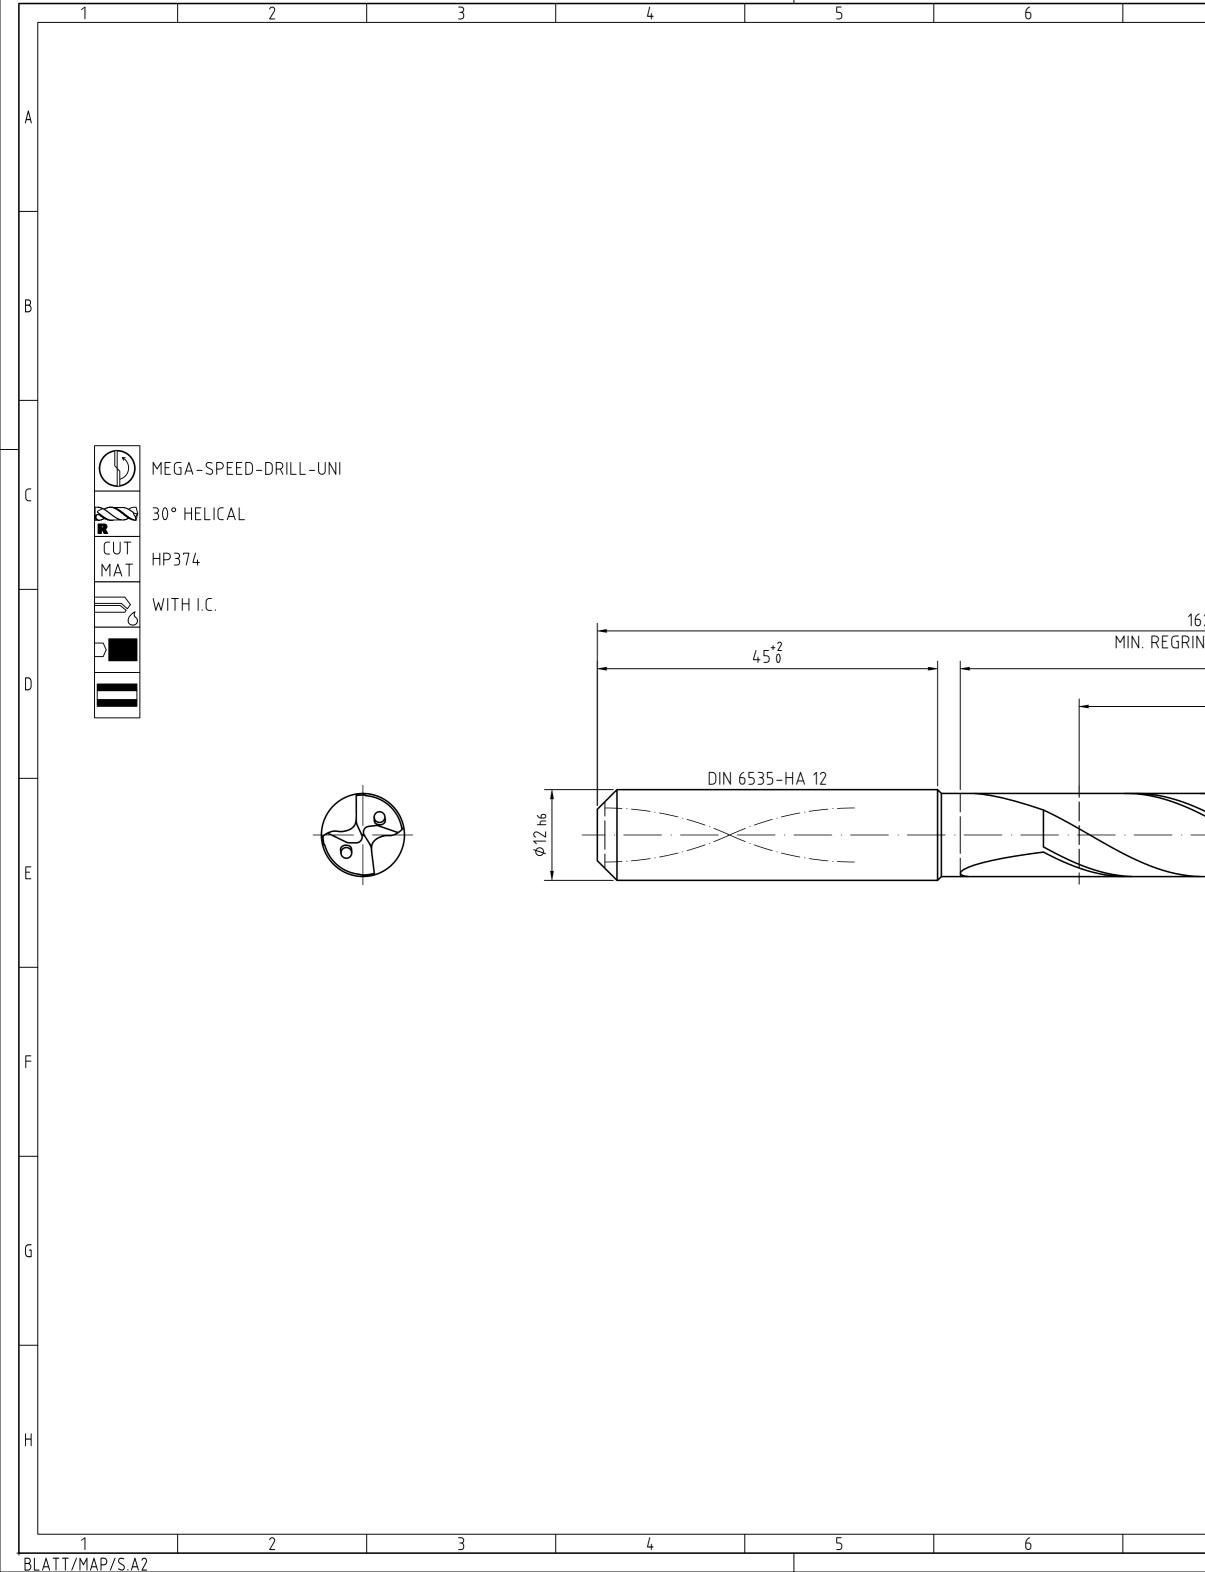

| 7                         |                                                                                                                                         | 8                                                                                                                                             |                                           | 9                | 10                                          |                      |                 | 11                                            |             | 12           |                  |
|---------------------------|-----------------------------------------------------------------------------------------------------------------------------------------|-----------------------------------------------------------------------------------------------------------------------------------------------|-------------------------------------------|------------------|---------------------------------------------|----------------------|-----------------|-----------------------------------------------|-------------|--------------|------------------|
|                           |                                                                                                                                         |                                                                                                                                               |                                           | INDEX            | CHANGES                                     |                      |                 |                                               | DATE        | NAME         |                  |
|                           |                                                                                                                                         |                                                                                                                                               |                                           |                  |                                             |                      |                 |                                               |             |              |                  |
|                           |                                                                                                                                         |                                                                                                                                               |                                           |                  |                                             |                      |                 |                                               |             |              | A                |
|                           |                                                                                                                                         |                                                                                                                                               |                                           |                  |                                             |                      |                 |                                               |             |              |                  |
|                           |                                                                                                                                         |                                                                                                                                               |                                           |                  |                                             |                      |                 |                                               |             |              |                  |
|                           |                                                                                                                                         |                                                                                                                                               |                                           |                  |                                             |                      |                 |                                               |             |              | $\square$        |
|                           |                                                                                                                                         |                                                                                                                                               |                                           |                  |                                             |                      |                 |                                               |             |              |                  |
|                           |                                                                                                                                         |                                                                                                                                               |                                           |                  |                                             |                      |                 | NON TOLERAN                                   | > 6  > 30   | > 120 > 400  | B                |
|                           |                                                                                                                                         |                                                                                                                                               |                                           |                  |                                             |                      |                 | 36<br>± 0.1 ± 0.1                             | ± 0.2 ± 0.3 | ± 0.5 ± 0.8  |                  |
|                           |                                                                                                                                         |                                                                                                                                               |                                           |                  |                                             |                      |                 | RADII, CHAMFE<br>± 0.2 ± 0.5                  |             | ± 1   ± 1    |                  |
|                           |                                                                                                                                         |                                                                                                                                               |                                           |                  |                                             |                      |                 | ANGLES, DIM. (                                | )   > 50  > | 120 > 400    |                  |
|                           |                                                                                                                                         |                                                                                                                                               |                                           |                  |                                             |                      |                 | bis 1050<br>± 1° ± 30                         | )   120  4  | +00          |                  |
|                           |                                                                                                                                         |                                                                                                                                               |                                           |                  |                                             |                      |                 |                                               |             |              | С                |
|                           |                                                                                                                                         |                                                                                                                                               |                                           |                  |                                             |                      |                 |                                               |             |              |                  |
|                           |                                                                                                                                         |                                                                                                                                               |                                           |                  |                                             |                      |                 |                                               |             |              |                  |
| 44.0                      |                                                                                                                                         |                                                                                                                                               |                                           |                  |                                             |                      |                 |                                               |             |              |                  |
| 162 <u>±</u> 1.<br>RIND L | 5<br>.ENGTH 152                                                                                                                         |                                                                                                                                               |                                           |                  |                                             |                      |                 |                                               |             |              |                  |
|                           |                                                                                                                                         | 114±1                                                                                                                                         |                                           |                  |                                             |                      |                 |                                               |             |              | D                |
|                           |                                                                                                                                         | (96)                                                                                                                                          |                                           |                  |                                             | -                    |                 |                                               |             |              |                  |
|                           |                                                                                                                                         |                                                                                                                                               |                                           |                  | -                                           | - (2.2               | 78)             |                                               |             |              |                  |
|                           |                                                                                                                                         |                                                                                                                                               |                                           |                  |                                             |                      |                 |                                               |             |              |                  |
|                           |                                                                                                                                         |                                                                                                                                               |                                           |                  |                                             |                      |                 |                                               |             |              |                  |
|                           |                                                                                                                                         |                                                                                                                                               |                                           |                  |                                             | <br>135°±1<br>135°±1 |                 |                                               |             |              |                  |
|                           |                                                                                                                                         |                                                                                                                                               |                                           |                  |                                             |                      |                 |                                               |             |              | E                |
|                           |                                                                                                                                         |                                                                                                                                               |                                           |                  |                                             |                      |                 |                                               |             |              |                  |
|                           |                                                                                                                                         |                                                                                                                                               |                                           |                  | F                                           |                      |                 |                                               |             |              |                  |
|                           |                                                                                                                                         |                                                                                                                                               |                                           |                  | Ø11 h7                                      |                      |                 |                                               |             |              |                  |
|                           |                                                                                                                                         |                                                                                                                                               |                                           |                  | I                                           |                      |                 |                                               |             |              |                  |
|                           |                                                                                                                                         |                                                                                                                                               |                                           |                  |                                             |                      |                 |                                               |             |              | F                |
|                           |                                                                                                                                         |                                                                                                                                               |                                           |                  |                                             |                      |                 |                                               |             |              |                  |
|                           |                                                                                                                                         |                                                                                                                                               |                                           |                  |                                             |                      |                 |                                               |             |              |                  |
|                           |                                                                                                                                         |                                                                                                                                               |                                           |                  |                                             |                      |                 |                                               |             |              |                  |
|                           |                                                                                                                                         |                                                                                                                                               |                                           |                  |                                             |                      |                 |                                               |             |              |                  |
|                           |                                                                                                                                         |                                                                                                                                               |                                           |                  |                                             |                      |                 |                                               |             |              | G                |
|                           |                                                                                                                                         |                                                                                                                                               |                                           |                  |                                             |                      |                 |                                               |             |              |                  |
|                           |                                                                                                                                         |                                                                                                                                               |                                           |                  |                                             |                      |                 |                                               |             |              |                  |
|                           |                                                                                                                                         |                                                                                                                                               |                                           |                  |                                             |                      |                 |                                               |             |              | $\left  \right $ |
| [                         | MAPAL ©                                                                                                                                 |                                                                                                                                               | TITLE                                     |                  |                                             |                      |                 |                                               |             | FORMAT       |                  |
|                           | FABRIK FUER PRAEZISIO                                                                                                                   | DNSWERKZEUGE DR. KRESS KG                                                                                                                     | MEGA-SPEE                                 |                  | L-UNI, SHANK FORM                           | HAK, COA             | CREATED         | DOCUMENT                                      |             | A2<br>INDEX  |                  |
|                           | SOLUTIONS AND DESIGNS SH<br>ENTITLED TO MAPAL ONLY. A<br>REGISTER PROPERTY RIGHTS<br>FORMALLY RESERVES THE R<br>PROPERTY DIGHTS THE DRA | AS FAR AS MAPAL DID NOT<br>5 HEREUPON YET, MAPAL<br>IGHT FOR THE REGISTRATION OF                                                              | MAPA                                      | MAP⁄<br>▶ Präzis | AL<br>ionswerkzeuge                         | 2022-12-15<br>date   | DK0<br>APPROVED | 607883215-000-00-<br>MATERIAL NUMBER          | ED1         | 00<br>ORIGIN | H  <br>          |
|                           | SHOWN ARE STRICTLY CONFI<br>ONLY BE MADE FOR THE PUR                                                                                    | WING AS WELL AS THE MATTERS<br>DENTIAL. REPRODUCTIONS MAY<br>POSE AGREED UPON. NEITHER<br>HEREOF MAY BE MADE<br>ES. WITH THE DELIVERY OF THIS |                                           | Dr. Kr           | ess KG                                      |                      |                 | 30404083                                      |             | ALD          |                  |
|                           | DRAWING NO RIGHT TO USE I                                                                                                               | T FOR ANY PURPOSE IS GRANTED.<br>BLIGATIONS TO SECRECY AND USE<br>JECUTED.                                                                    | GENERAL TOLERANCE<br>SIZE ISO 14405-1 (E) |                  | DIMENSIONS NOT SHOWN<br>ARE MAPAL STANDARDS | =                    | scale<br>2:1    | TECHNICAL SPECIFICATION<br>SCD221-1100-2-3-13 | 35HA08-HP37 |              |                  |
| 7                         |                                                                                                                                         | 8                                                                                                                                             |                                           | 9                | 10                                          |                      |                 | 11                                            |             | 12           |                  |