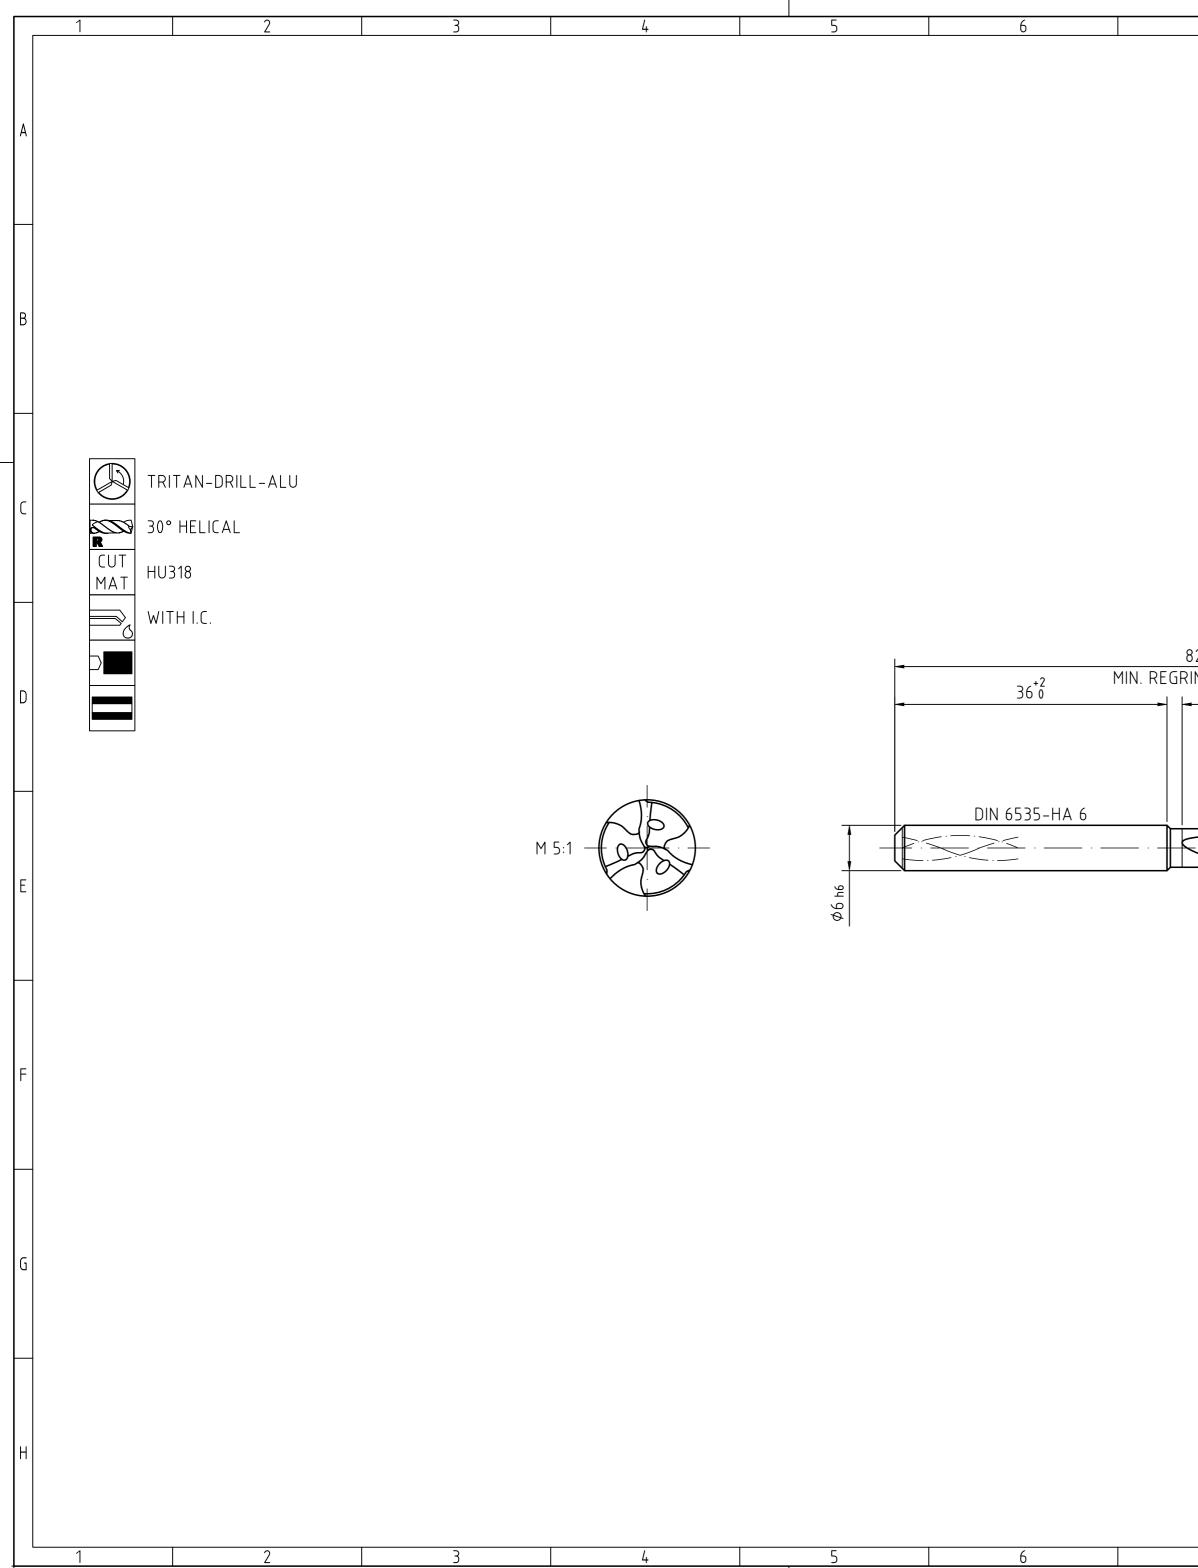

BLATT/MAP/S.A2

| 7     |                                                                                                      | 8                                                                                                                         |                   |                     | 9             |                    | 1                  | 0                  |                 | 11                                   |                                   | 12                       |                    |
|-------|------------------------------------------------------------------------------------------------------|---------------------------------------------------------------------------------------------------------------------------|-------------------|---------------------|---------------|--------------------|--------------------|--------------------|-----------------|--------------------------------------|-----------------------------------|--------------------------|--------------------|
| 1     |                                                                                                      | 0                                                                                                                         |                   |                     | 9<br>INDEX    | CHANG              | •                  | 0                  |                 |                                      | DATE                              | NAME                     | 1                  |
|       |                                                                                                      |                                                                                                                           |                   |                     |               |                    |                    |                    |                 |                                      |                                   |                          |                    |
|       |                                                                                                      |                                                                                                                           |                   |                     |               |                    |                    |                    |                 |                                      |                                   |                          |                    |
|       |                                                                                                      |                                                                                                                           |                   |                     |               |                    |                    |                    |                 |                                      |                                   |                          |                    |
|       |                                                                                                      |                                                                                                                           |                   |                     |               |                    |                    |                    |                 |                                      |                                   |                          |                    |
|       |                                                                                                      |                                                                                                                           |                   |                     |               |                    |                    |                    |                 |                                      |                                   |                          | $\left  \right $   |
|       |                                                                                                      |                                                                                                                           |                   |                     |               |                    |                    |                    |                 |                                      |                                   |                          |                    |
|       |                                                                                                      |                                                                                                                           |                   |                     |               |                    |                    |                    |                 | NON TOLERAN                          | NCED DIMENSIO                     | NS                       | B                  |
|       |                                                                                                      |                                                                                                                           |                   |                     |               |                    |                    |                    |                 | 0.5 > 3<br>36<br>± 0.1 ± 0.1         | > 6 > 30<br>30120                 | > 120 > 400<br>400 .1000 |                    |
|       |                                                                                                      |                                                                                                                           |                   |                     |               |                    |                    |                    |                 | RADII, CHAMF                         | ERS                               |                          |                    |
|       |                                                                                                      |                                                                                                                           |                   |                     |               |                    |                    |                    |                 | ± 0.2 ± 0.5 ANGLES, DIM.             |                                   |                          | $\left  \right $   |
|       |                                                                                                      |                                                                                                                           |                   |                     |               |                    |                    |                    |                 | bis 105                              | 0 <mark>&gt; 50</mark> ><br>01204 | 120 > 400<br>+00         |                    |
|       |                                                                                                      |                                                                                                                           |                   |                     |               |                    |                    |                    |                 | ± 1° ± 30                            | )' <u>± 20'</u> ±                 | 10' ± 5'                 |                    |
|       |                                                                                                      |                                                                                                                           |                   |                     |               |                    |                    |                    |                 |                                      |                                   |                          |                    |
|       |                                                                                                      |                                                                                                                           |                   |                     |               |                    |                    |                    |                 |                                      |                                   |                          |                    |
|       |                                                                                                      |                                                                                                                           |                   |                     |               |                    |                    |                    |                 |                                      |                                   |                          |                    |
| 82±1. | 5                                                                                                    |                                                                                                                           |                   |                     |               |                    |                    |                    |                 |                                      |                                   |                          |                    |
|       | LENGTH 72                                                                                            | 44±1                                                                                                                      |                   |                     |               |                    |                    |                    |                 |                                      |                                   |                          |                    |
| 4     | 1                                                                                                    | (35)                                                                                                                      |                   |                     |               |                    |                    |                    |                 |                                      |                                   |                          |                    |
|       | -                                                                                                    |                                                                                                                           |                   | (1.189              | )             |                    |                    |                    |                 |                                      |                                   |                          |                    |
|       |                                                                                                      |                                                                                                                           |                   |                     | _             |                    |                    |                    |                 |                                      |                                   |                          |                    |
|       |                                                                                                      |                                                                                                                           |                   | 130°±2°             |               |                    |                    |                    |                 |                                      |                                   |                          |                    |
|       |                                                                                                      |                                                                                                                           |                   |                     |               |                    |                    |                    |                 |                                      |                                   |                          | E                  |
|       |                                                                                                      |                                                                                                                           |                   | ٢                   |               |                    |                    |                    |                 |                                      |                                   |                          |                    |
|       |                                                                                                      |                                                                                                                           | ٢                 |                     |               |                    |                    |                    |                 |                                      |                                   |                          |                    |
|       |                                                                                                      |                                                                                                                           | Ø5.1h7            |                     |               |                    |                    |                    |                 |                                      |                                   |                          |                    |
|       |                                                                                                      |                                                                                                                           | - 1               |                     |               |                    |                    |                    |                 |                                      |                                   |                          |                    |
|       |                                                                                                      |                                                                                                                           |                   |                     |               |                    |                    |                    |                 |                                      |                                   |                          | F                  |
|       |                                                                                                      |                                                                                                                           |                   |                     |               |                    |                    |                    |                 |                                      |                                   |                          |                    |
|       |                                                                                                      |                                                                                                                           |                   |                     |               |                    |                    |                    |                 |                                      |                                   |                          |                    |
|       |                                                                                                      |                                                                                                                           |                   |                     |               |                    |                    |                    |                 |                                      |                                   |                          | $\left  - \right $ |
|       |                                                                                                      |                                                                                                                           |                   |                     |               |                    |                    |                    |                 |                                      |                                   |                          |                    |
|       |                                                                                                      |                                                                                                                           |                   |                     |               |                    |                    |                    |                 |                                      |                                   |                          | G                  |
|       |                                                                                                      |                                                                                                                           |                   |                     |               |                    |                    |                    |                 |                                      |                                   |                          |                    |
|       |                                                                                                      |                                                                                                                           |                   |                     |               |                    |                    |                    |                 |                                      |                                   |                          |                    |
|       |                                                                                                      |                                                                                                                           |                   |                     |               |                    |                    |                    |                 |                                      |                                   |                          | $\left  - \right $ |
|       | MAPAL ©                                                                                              |                                                                                                                           |                   |                     |               |                    |                    |                    |                 |                                      |                                   | FORMAT                   |                    |
|       | ALL RIGHTS FOR THE INV<br>SOLUTIONS AND DESIGNS                                                      | ISIONSWERKZEUGE DR. KRE:<br>ENTIONS, KNOW-HOW, TECHNICAL<br>S SHOWN ON THE DRAWING ARE<br>Y. AS FAR AS MAPAL DID NOT      |                   |                     | LL-ALL<br>MAP |                    | NKFORM HAP         | DATE OF ISSUE      | CREATED         |                                      | 50/                               | A2<br>INDEX              |                    |
|       | REGISTER PROPERTY RIG<br>FORMALLY RESERVES TH<br>PROPERTY RIGHTS. THE D<br>SHOWN ARE STRICTLY CO     | HTS HEREUPON YET, MAPAL<br>IE RIGHT FOR THE REGISTRATION<br>DRAWING AS WELL AS THE MATT<br>DNFIDENTIAL. REPRODUCTIONS MA  | ERS               | < MAPA              | Präzis        | ionswerl<br>ess KG | kzeuge             | 2022-11-30<br>DATE | DK0<br>APPROVED | 607873621-000-00-<br>MATERIAL NUMBER | -EUÏ                              | 00<br>ORIGIN             |                    |
|       | ONLY BE MADE FOR THE F<br>THIS DRAWING NOR COPIE<br>ACCESSIBLE TO THIRD PA<br>DRAWING NO RIGHT TO US | PURPOSE AGREED UPON. NEITHER<br>ES THEREOF MAY BE MADE<br>ARTIES. WITH THE DELIVERY OF T<br>SE IT FOR ANY PURPOSE IS GRAN | e<br>His<br>Ited. | GENERAL TOLERANCE I |               | DI                 | MENSIONS NOT SHOWN | F-1-⊕              | SCALE           | 31307619<br>TECHNICAL SPECIFICATION  |                                   | ALD<br>SHEET             |                    |
| 7     | VIOLATIONS AGAINST TH<br>RESTRICTIONS WILL BE PI                                                     | E OBLIGATIONS TO SECRECY AND<br>ROSECUTED.                                                                                | USE               | SIZE ISO 14405-1 🕑  | 9             | AF                 | RE MAPAL STANDARDS |                    | 2:1             | SCD681-0510-3-3-1<br>11              | 30HA05-HU318                      | 3 <u>1/1</u><br>12       | ]                  |