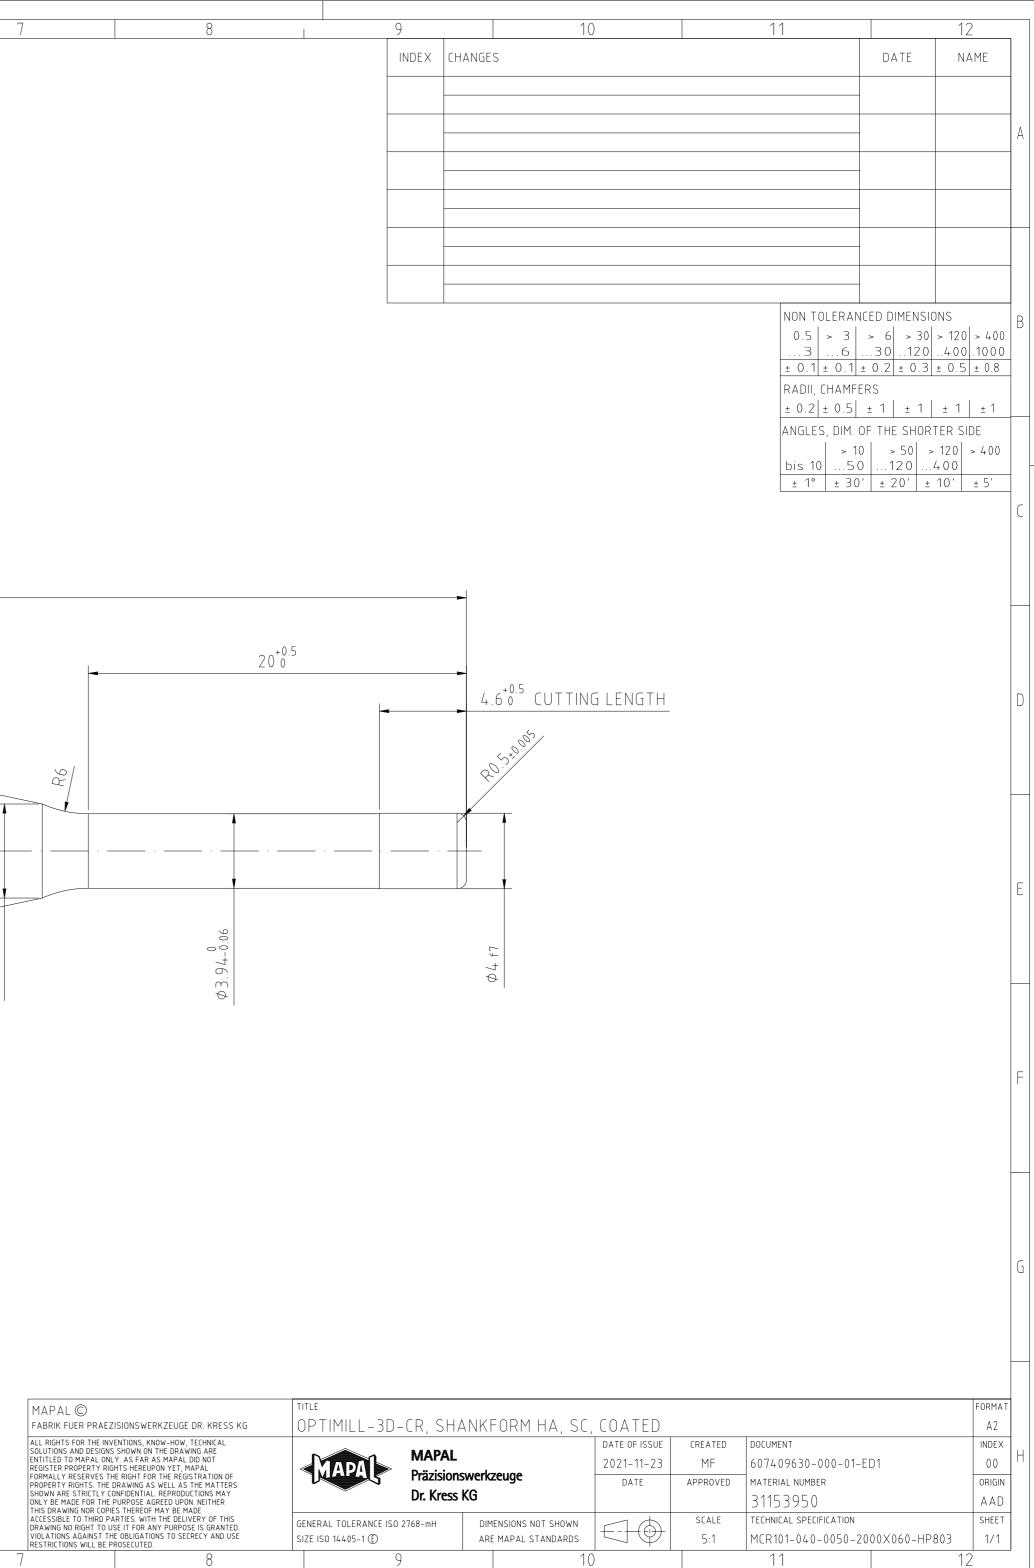

|         | 1                        | ^                   | ,        |   | <u></u> |     | 1 |   | Г        | 1 | (       |          |
|---------|--------------------------|---------------------|----------|---|---------|-----|---|---|----------|---|---------|----------|
| A       | 1                        | 2                   |          |   | 3       | 1   | 4 | 1 | 5        | 1 | 6       |          |
| В       |                          |                     |          |   |         |     |   |   |          |   |         |          |
| C       | OP<br>HP8                | TIMILL-3D-CR<br>303 | R,Z=2    |   |         |     |   |   |          |   |         |          |
|         |                          |                     |          |   | -       |     |   |   | (35.154) |   | 60±1    |          |
| D       |                          |                     |          |   | -       |     |   |   | (+       |   | t 0. 7° |          |
| E       |                          |                     |          |   | \$6 h5  | · · |   |   |          |   | 12°     |          |
| F       |                          |                     |          |   |         |     |   |   |          |   |         | (LT9.40) |
|         | REGRINDING INFO          |                     |          |   |         |     |   |   |          |   |         |          |
| G       |                          | TIP                 |          | 0 |         |     |   |   |          |   |         |          |
|         | 0                        | UTER DIAMET         | TER      | 0 |         |     |   |   |          |   |         |          |
|         |                          | FLUTE O             |          | 0 |         |     |   |   |          |   |         |          |
|         | ADDING OF WORKING LENGTH |                     | 0        |   |         |     |   |   |          |   |         |          |
|         | ADDING                   | of working          | DIAMETER | 0 |         |     |   |   |          |   |         |          |
|         |                          | DECOATING           |          | 0 |         |     |   |   |          |   |         |          |
|         |                          | ● YES ● OPTION      |          |   | 3       |     | 4 |   | 5        |   | 6       |          |
| PLATT/N |                          |                     |          |   |         |     |   |   |          |   |         |          |